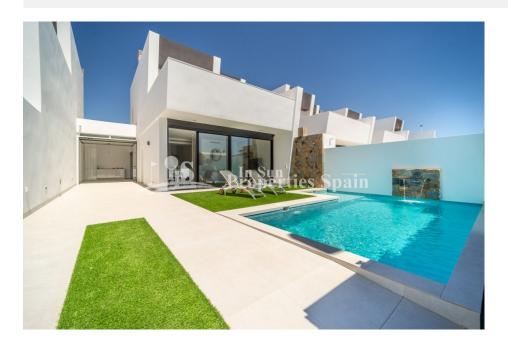

#### **BESCHRIJVING**

New release of the popular premium Villas in SAN PEDRO DEL PINATAR, 600m/8 minutes walk from the beach. These 3 bedroom, 3 bathroom homes of 128m2 build are on minimum 190m2 plots and set in a nice residential area. Each with their own private pool, 52m2 garden and garage. Just 700m from the beaches. These off plan villas will have 2 levels and comprise of a large spacious open plan lounge with dining area and separate kitchen which comes fitted with modern design wall and base units equipped with Hob, oven and extractor fan. The 3 double bedrooms all come with fitted wardrobes and both first floor models have private bathrooms, there is also a family bathroom and utility room on the ground floor. Outside the property a generous garden with drive leading to a garage plus large patio areas offering lots of 'alfresco dining' options for an outdoor kitchen (next to the pool area), a private pool. The properties also come with installed air-con, kitchen appliances and pool cascade. Optional solarium (+15,500€) This 'exclusive' development off private homes are situated in a residential area - close to all amenities(8min walk), park areas, the beach (8min walk), bars, shops and restaurants. The Mar Menor and all the facilities it has to offer is just