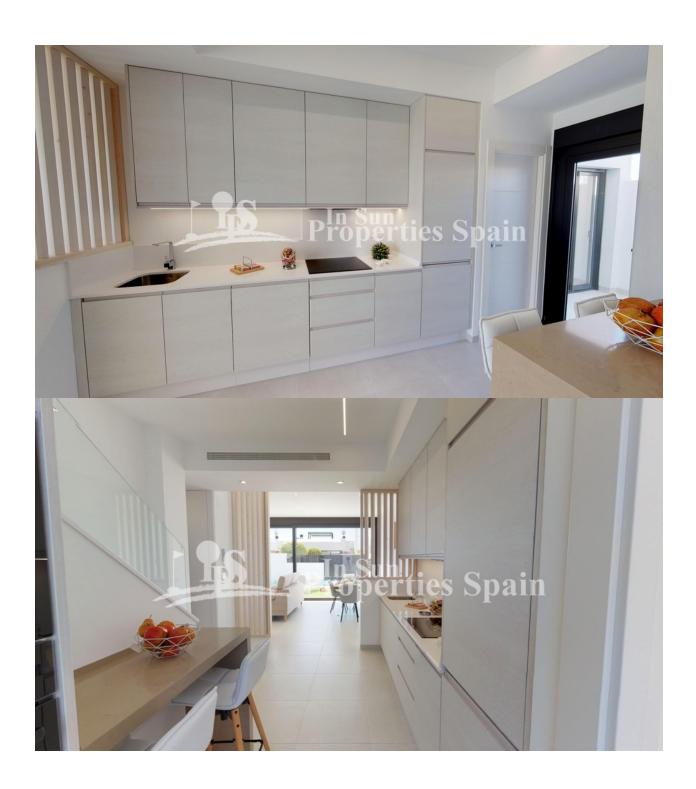

#### **BESCHRIJVING**

New release of the popular premium Villas in SAN PEDRO DEL PINATAR, 600m/8 minutes walk from the beach. These 3 bedroom, 3 bathroom homes of 128m2 build are on minimum 190m2 plots and set in a nice residential area. Each with their own private pool, 52m2 garden and garage. Just 700m from the beaches. These off plan villas will have 2 levels and comprise of a large spacious open plan lounge with dining area and separate kitchen which comes fitted with modern design wall and base units equipped with Hob, oven and extractor fan. The 3 double bedrooms all come with fitted wardrobes and both first floor models have private bathrooms, there is also a family bathroom and utility room on the ground floor. Outside the property a generous garden with drive leading to a garage plus large patio areas offering lots of 'alfresco dining' options for an outdoor kitchen (next to the pool area), a private pool. The properties also come with installed air-con, kitchen appliances and pool cascade. Optional solarium (+15,500€) This 'exclusive' development off private homes are situated in a residential area - close to all amenities(8min walk), park areas, the beach (8min walk), bars, shops and restaurants. The Mar Menor and all the facilities it has to offer is just

## Open keukenIngerichte keuken

"OUR EXPERIENCE IS YOUR GUARANTEE"