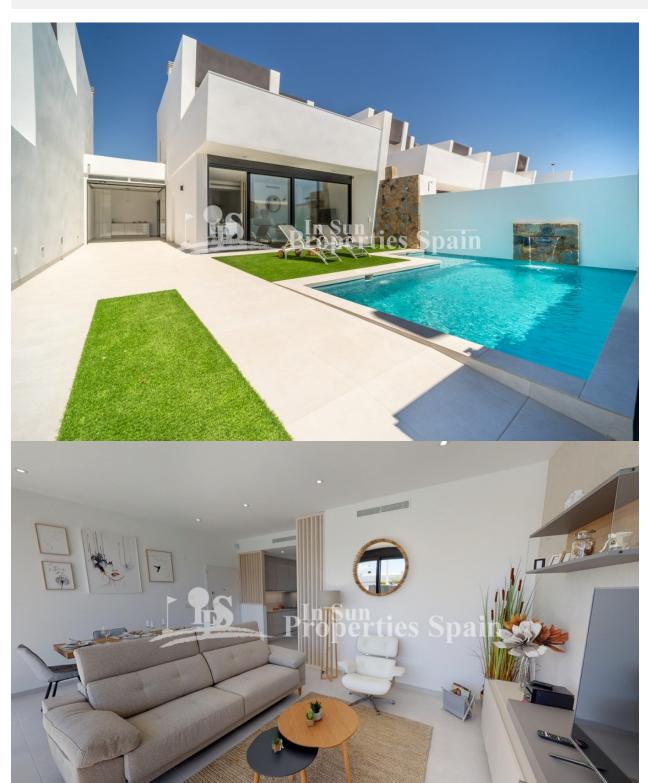

#### **BESCHRIJVING**

New release of the popular premium Villas in SAN PEDRO DEL PINATAR, 600m/8 minutes walk from the beach. These 3 bedroom, 3 bathroom homes of 128m2 build are on minimum 190m2 plots and set in a nice residential area. Each with their own private pool, 52m2 garden and garage. Just 700m from the beaches. These off plan villas will have 2 levels and comprise of a large spacious open plan lounge with dining area and separate kitchen which comes fitted with modern design wall and base units equipped with Hob, oven and extractor fan. The 3 double bedrooms all come with fitted wardrobes and both first floor models have private bathrooms, there is also a family bathroom and utility room on the ground floor. Outside the property a generous garden with drive leading to a garage plus large patio areas offering lots of 'alfresco dining' options for an outdoor kitchen (next to the pool area), a private pool. The properties also come with installed air-con, kitchen appliances and pool cascade. Optional solarium (+15,500€) This 'exclusive' development off private homes are situated in a residential area - close to all amenities(8min walk), park areas, the beach (8min walk), bars, shops and restaurants. The Mar Menor and all the facilities it has to offer is just