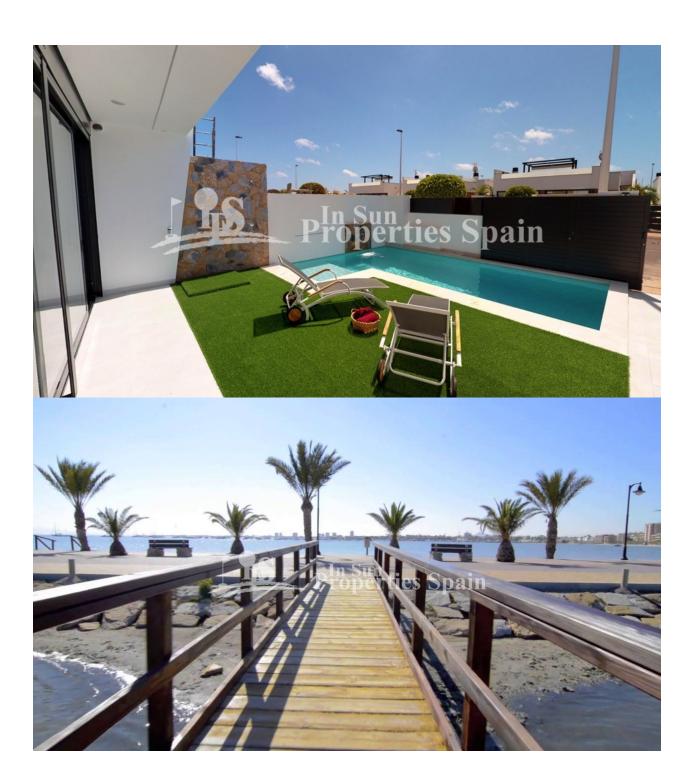

#### **BESCHRIJVING**

New release of the popular premium Villas in SAN PEDRO DEL PINATAR, 600m/8 minutes walk from the beach. These 3 bedroom, 3 bathroom homes of 128m2 build are on minimum 190m2 plots and set in a nice residential area. Each with their own private pool, 52m2 garden and garage. Just 700m from the beaches. These off plan villas will have 2 levels and comprise of a large spacious open plan lounge with dining area and separate kitchen which comes fitted with modern design wall and base units equipped with Hob, oven and extractor fan. The 3 double bedrooms all come with fitted wardrobes and both first floor models have private bathrooms, there is also a family bathroom and utility room on the ground floor. Outside the property a generous garden with drive leading to a garage plus large patio areas offering lots of 'alfresco dining' options for an outdoor kitchen (next to the pool area), a private pool. The properties also come with installed air-con, kitchen appliances and pool cascade. Optional solarium (+15,500€) This 'exclusive' development off private homes are situated in a residential area - close to all amenities(8min walk), park areas, the beach (8min walk), bars, shops and restaurants. The Mar Menor and all the facilities it has to offer is just

a short 10 minute walk away, there are many golf courses nearby. This 'exclusive' development of private homes are situated in a residential area – close to all amenities, walking distance to park areas, the beach, bars, shops and restaurants.