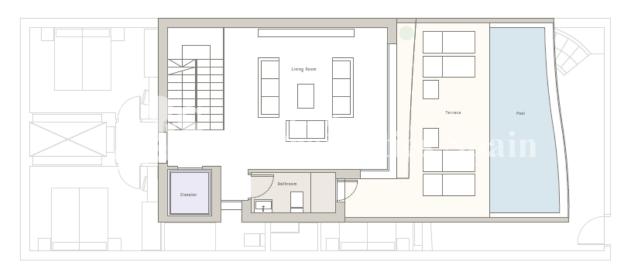

## **BESCHRIJVING**

KEY READY & FULLY FURNISHED!! Limited edition Luxury Villas - only 600m from the beaches of GUARDAMAR DEL SEGURA with wonderful sea views!! With a distinguished character, built in contemporary architecture emphasizing on space and light. Each of these four outstanding villas boasts their own private infinity pool, large terraces and rooftops inviting you with unrivalled views to the Mediterranean. These exceptional Villas measure from an astounding 270m<sup>2</sup>, distributed on 4 floors consisting of 4 bedrooms and 4 bathrooms. Built to the highest standards with the appeal of functional luxury such as an interior elevator that connects each floor. Qualities include; Communal areas with Landscaped Gardens with Mediterranean aromatic plants, Embedded LED Façade Lighting, High Quality Pavement for Communal Areas. Kitchen Cabinets with anti-marks and scratch resistant finish including auto close system in the drawers and mechanisms by Hettitch®, Granite or porcelain countertop with built-in stainless steel sink with single lever tap by Hans Grohe®, Electrical appliances by Siemens® (Dishwasher, Oven, Microwave, Vitro Ceramic Hob, Fridge freezer) and coating in kitchen in cooking and sink area finished like the kitchen counter-top.