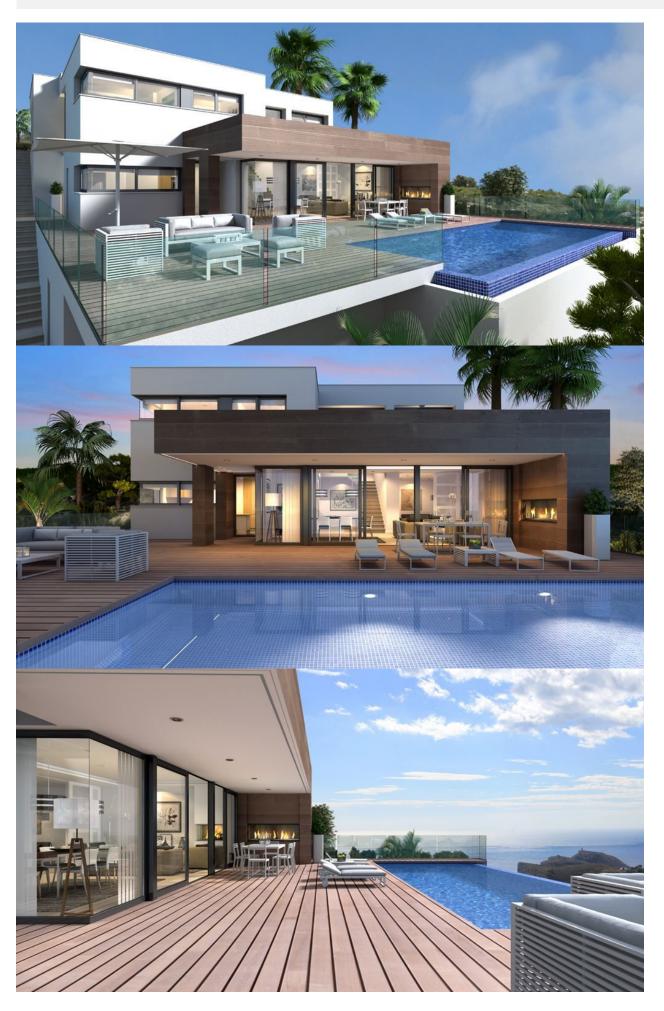

## **BESCHRIJVING**

This modern designed house is located in the most exclusive area of the Cumbre del Sol residential estate, in the luxurious Residencial Jazmines. a closed complex that contains large luxury villas with impressive views of the sea and fantastic night-time views of the Skyline of Calpe and Benidorm in the background. Just a 10-minute drive from Cala del Moraig and the towns of Jávea and Moraira. Villa Del Puerto is designed to enjoy fantastic sea views, as well as the climate and the light of the Mediterranean. With large windows that let the light and warmth of the sun flood in, exterior dining room and sitting room with a fireplace and several terraces for sunbathing and enjoying the open air. All of them have 3 bedrooms with a large en suite bathroom with bath and shower for the master bedroom, which also has a walk-in closet and private terrace. The main floor has a large kitchen with a central island with the cooking area and breakfast bar, laundry room, pantry and access to the outdoor and the indoor dining rooms. A large sitting-dining with a fireplace, a TV/cinema room, summer dining room and a cosy relaxation area with a fireplace, a large terrace with an infinity swimming pool, with several atmospheres to enjoy the sunny days that the Mediterranean climate offers. On the ground floor, there is a leisure with a large private terrace. The property is completely fenced, has a covered parking space

for two vehicles and an interior and landscape gardening project to adapt it to the tastes and needs of its owners, a unique luxury villa in Costa Blanca Norte.