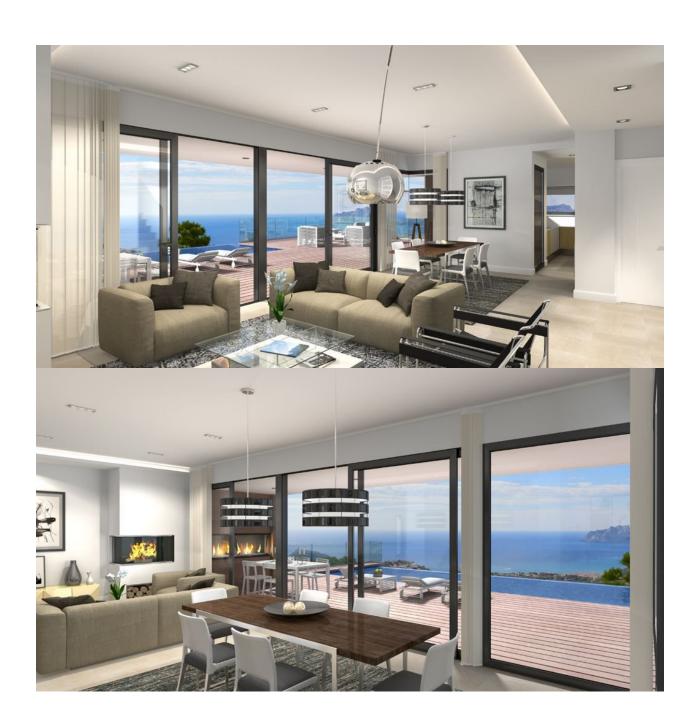

## **BESCHRIJVING**

This modern designed house is located in the most exclusive area of the Cumbre del Sol residential estate, in the luxurious Residencial Jazmines. a closed complex that contains large luxury villas with impressive views of the sea and fantastic night-time views of the Skyline of Calpe and Benidorm in the background. Just a 10-minute drive from Cala del Moraig and the towns of Jávea and Moraira. Villa Del Puerto is designed to enjoy fantastic sea views, as well as the climate and the light of the Mediterranean. With large windows that let the light and warmth of the sun flood in, exterior dining room and sitting room with a fireplace and several terraces for sunbathing and enjoying the open air. All of them have 3 bedrooms with a large en suite bathroom with bath and shower for the master bedroom, which also has a walk-in closet and private terrace. The main floor has a large kitchen with a central island with the cooking area and breakfast bar, laundry room, pantry and access to the outdoor and the indoor dining rooms. A large sitting-dining with a fireplace, a TV/cinema room, summer dining room and a cosy relaxation area with a fireplace, a large terrace with an infinity swimming pool, with several atmospheres to enjoy the sunny days that the Mediterranean climate offers. On the ground floor, there is a leisure with a large private terrace. The property is completely fenced, has a covered parking space

for two vehicles and an interior and landscape gardening project to adapt it to the tastes and needs of its owners, a unique luxury villa in Costa Blanca Norte.