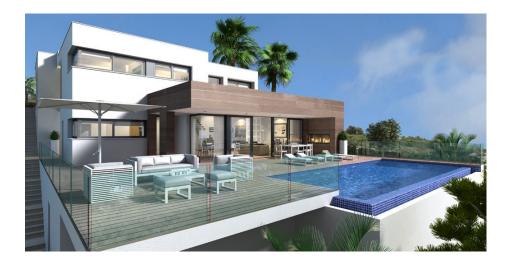

## **BESCHRIJVING**

This modern designed house is located in the most exclusive area of the Cumbre del Sol residential estate, in the luxurious Residencial Jazmines. a closed complex that contains large luxury villas with impressive views of the sea and fantastic night-time views of the Skyline of Calpe and Benidorm in the background. Just a 10-minute drive from Cala del Moraig and the towns of Jávea and Moraira. Villa Del Puerto is designed to enjoy fantastic sea views, as well as the climate and the light of the Mediterranean. With large windows that let the light and warmth of the sun flood in, exterior dining room and sitting room with a fireplace and several terraces for sunbathing and enjoying the open air. All of them have 3 bedrooms with a large en suite bathroom with bath and shower for the master bedroom, which also has a walk-in closet and private terrace. The main floor has a large kitchen with a central island with the cooking area and breakfast bar, laundry room, pantry and access to the outdoor and the indoor dining rooms. A large sitting-dining with a fireplace, a TV/cinema room, summer dining room and a cosy relaxation area with a fireplace, a large terrace with an infinity swimming pool, with several atmospheres to enjoy the sunny days that the Mediterranean climate offers. On the ground floor, there is a leisure with a large private terrace. The property is completely fenced, has a covered parking space

for two vehicles and an interior and landscape gardening project to adapt it to the tastes and needs of its owners, a unique luxury villa in Costa Blanca Norte.