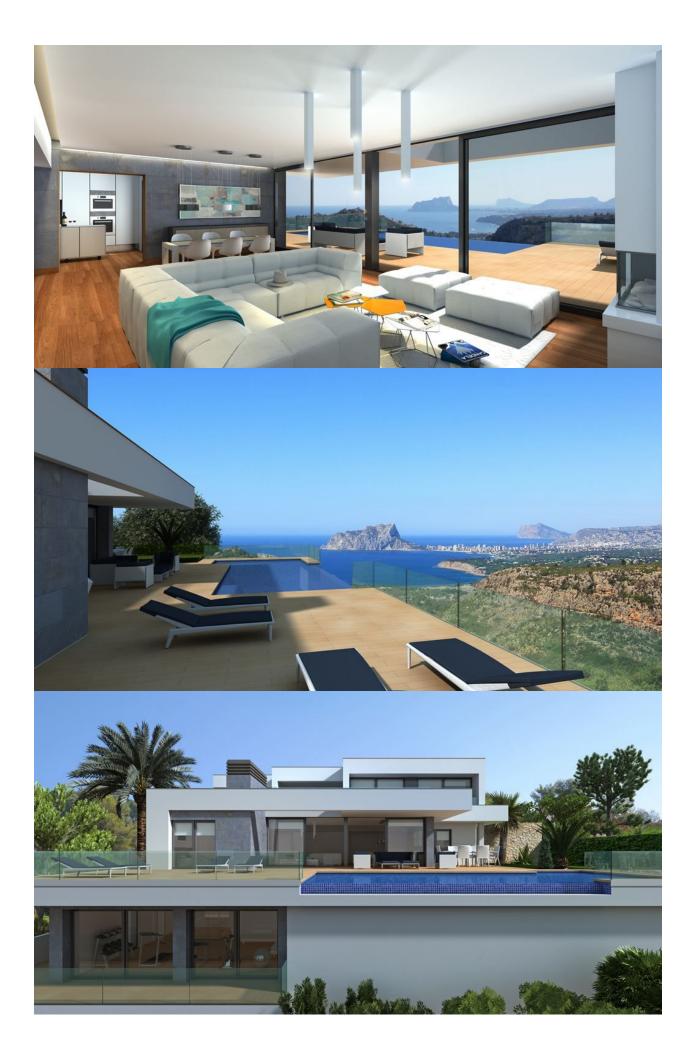

#### BESCHRIJVING

Ifach is the name given to the house designed and projected on plot no. 190 at the Magnolias Plus residential area, a consolidated urbanization, with houses of similar characteristics, complete infrastructure and stunning views of the sea and the Mediterranean coast, with the Ifach Rock in the background. The pure, minimalist design defines this property, where straight lines play with volumes creating unique spaces. Villa Ifach stands on a 1,089sqm plot. It has three floors, with a total built area of approximately 440sqm, and 3 bedrooms, all with their own ensuite bathrooms. The master bedroom is equipped with bath and shower, his and her side by side washbasins, a fireplace and dressing room. The middle floor is the main floor of the home, housing a large kitchen, laundry room, storage room, guest toilet and a spacious living room with a fireplace, perfectly balanced with the outdoor areas. Thanks to the huge picture windows, porches and roof overhangs, these outside areas are naturally integrated into the home, providing the light and tranquillity needed to enjoy pleasant moments with loved ones. This home has a double garage, a multipurpose room of 26sqm with a terrace and an infinity edge pool that merges with the Mediterranean Sea, integrated into a terrace of over 116sqm

## PROPERTY GALLERY