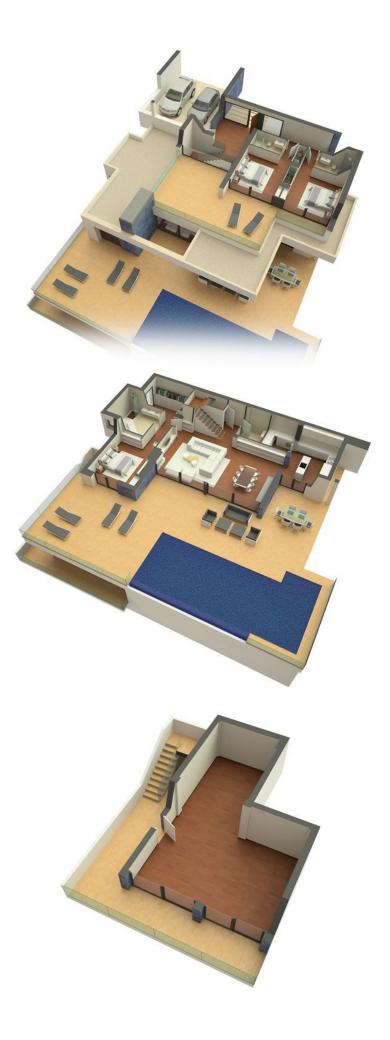

#### BESCHRIJVING

Ifach is the name given to the house designed and projected on plot no. 190 at the Magnolias Plus residential area, a consolidated urbanization, with houses of similar characteristics, complete infrastructure and stunning views of the sea and the Mediterranean coast, with the Ifach Rock in the background. The pure, minimalist design defines this property, where straight lines play with volumes creating unique spaces. Villa Ifach stands on a 1,089sqm plot. It has three floors, with a total built area of approximately 440sqm, and 3 bedrooms, all with their own ensuite bathrooms. The master bedroom is equipped with bath and shower, his and her side by side washbasins, a fireplace and dressing room. The middle floor is the main floor of the home, housing a large kitchen, laundry room, storage room, guest toilet and a spacious living room with a fireplace, perfectly balanced with the outdoor areas. Thanks to the huge picture windows, porches and roof overhangs, these outside areas are naturally integrated into the home, providing the light and tranquillity needed to enjoy pleasant moments with loved ones. This home has a double garage, a multipurpose room of 26sqm with a terrace and an infinity edge pool that merges with the Mediterranean Sea, integrated into a terrace of over 116sqm