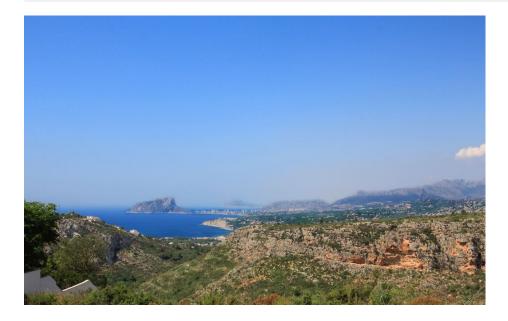

#### REF: # 6353



### BENITACHELL

| INFO           |             |
|----------------|-------------|
| PRIJS:         | 1.700.000€  |
| TYPE HUIS:     | Villa´s     |
| PLAATS:        | Benitachell |
| SLAAPKAMERS:   | 3           |
| Badkamers:     | 3           |
| Build ( m2 ):  | 752         |
| Plot ( m2 ):   | 1.089       |
| Terras ( m2 ): | -           |
| Years:         | -           |
| Floor:         | -           |
| bericht        | -           |



#### BESCHRIJVING

Ifach is the name given to the house designed and projected on plot no. 190 at the Magnolias Plus residential area, a consolidated urbanization, with houses of similar characteristics, complete infrastructure and stunning views of the sea and the Mediterranean coast, with the Ifach Rock in the background. The pure, minimalist de