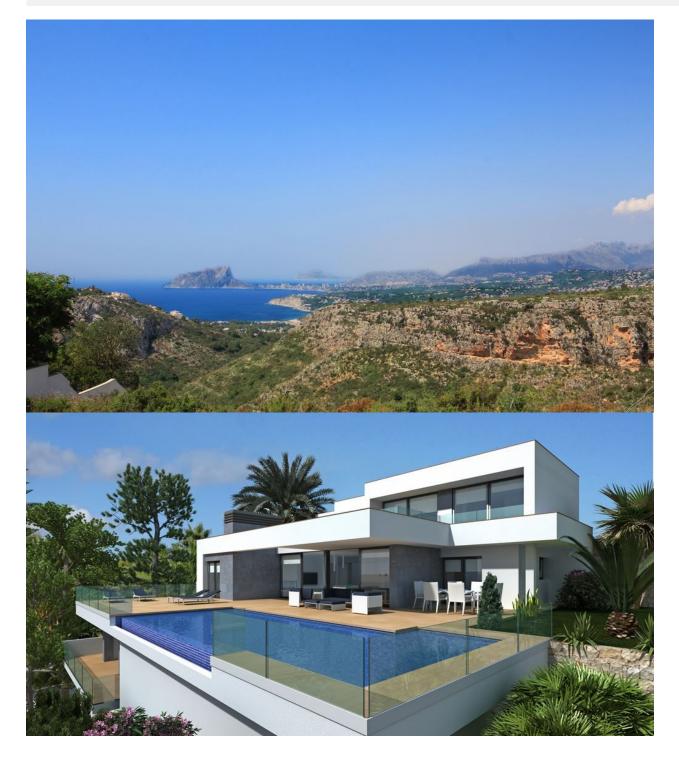

#### BESCHRIJVING

Ifach is the name given to the house designed and projected on plot no. 190 at the Magnolias Plus residential area, a consolidated urbanization, with houses of similar characteristics, complete infrastructure and stunning views of the sea and the Mediterranean coast, with the Ifach Rock in the background. The pure, minimalist design defines this property, where straight lines play with volumes creating unique spaces. Villa Ifach stands on a 1,089sqm plot. It has three floors, with a total built area of approximately 440sqm, and 3 bedrooms, all with their own ensuite bathrooms. The master bedroom is equipped with bath and shower, his and her side by side washbasins, a fireplace and dressing room. The middle floor is the main floor of the home, housing a large kitchen, laundry room, storage room, guest toilet and a spacious living room with a fireplace, perfectly balanced with the outdoor areas. Thanks to the huge picture windows, porches and roof overhangs, these outside areas are naturally integrated into the home, providing the light and tranquillity needed to enjoy pleasant moments with loved ones. This home has a double garage, a multipurpose room of 26sqm with a terrace and an infinity edge pool that merges with the Mediterranean Sea, integrated into a terrace of over 116sqm

## PROPERTY GALLERY