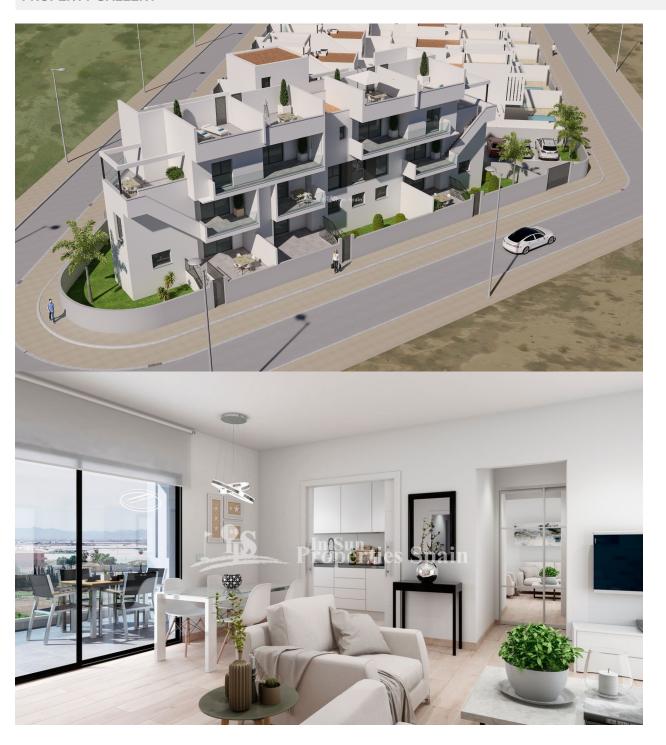

#### **BESCHRIJVING**

New Build Apartments at Roda Golf & Beach Resort, LOS ALCAZARES. The apartments just 5 minutes walk to the club house and facilities. The urbanisation, Vela Latina Golf has been designed to create a lifestyle that aims to achieve harmony and good taste in every little detail. They offer a modern bright design with ample views. The Apartments boast open plan living accomodation with spacious lounge and dining area along with modern equipped kitchen, 3 bedrooms, 2 bathrooms and good size terrace. 97m2 Ground floor Aprtments with 10m2 of terraces a private 22m2 solarium and access to the communal pool and communal areas start at just €155,000. There are other Apartments available over the ground, first and top floor. They are just 300m from the Mar Menor beaches and very close to shops, restaurants and leisure areas. The Region of Murcia, next to the Mediterranean sea and in a unique environment with peaceful waters, surrounded by nature, with over 300 days a year of sun and an annual average temperature of 21°C offers the best of southeastern Spain.