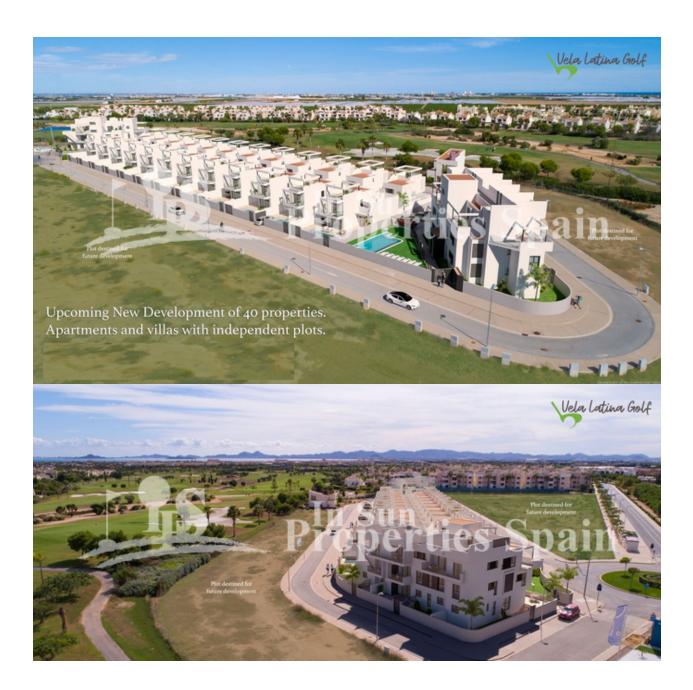

#### **BESCHRIJVING**

New Build Apartments at Roda Golf & Beach Resort, LOS ALCAZARES. The apartments just 5 minutes walk to the club house and facilities. The urbanisation, Vela Latina Golf has been designed to create a lifestyle that aims to achieve harmony and good taste in every little detail. They offer a modern bright design with ample views. The Apartments boast open plan living accomodation with spacious lounge and dining area along with modern equipped kitchen, 3 bedrooms, 2 bathrooms and good size terrace. 97m2 Ground floor Aprtments with 10m2 of terraces a private 22m2 solarium and access to the communal pool and communal areas start at just €155,000. There are other Apartments available over the ground, first and top floor. They are just 300m from the Mar Menor beaches and very close to shops, restaurants and leisure areas. The Region of Murcia, next to the Mediterranean sea and in a unique environment with peaceful waters, surrounded by nature, with over 300 days a year of sun and an annual average temperature of 21°C offers the best of southeastern Spain.