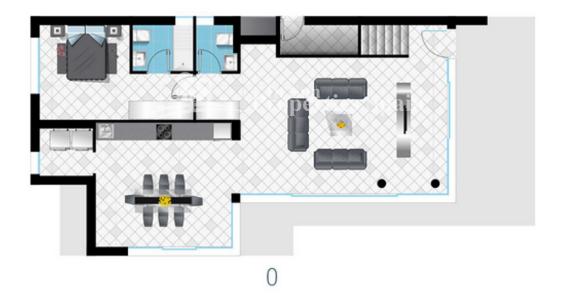

## BESCHRIJVING

**REF: # 6044** 

Sensational Villa in QUESADA of remarkable design with fresh contemporary interiors. Villa DAMARIS is a 4 double bedroom villa that measures 185m<sup>2</sup> and is located on a large plot with large garden, private pool and ideal orientation for the sun. The interior of the villa exposes an elegant scheme of neutral colors and finishes of excellent quality that create spacious and bright interiors. The kitchen is completed with designer furniture and high-end appliances. Energy efficient and comes with pre-installations for an air conditioning system. Located in the hills of Quesada, with views over the lagoon surrounded by orange and lemon trees. While on the other side is pampered with magnificent views of the 18-hole golf course of La Marguesa in the valley. It offers easy access to several sports facilities, gym, spa, tennis and paddle courts, as well as cycling and hiking trails. The ideal place for sports and beach enthusiasts, located just a few minutes drive from the golf club, country club and the blue flag beaches of the area. Exclusive residential area Quesada, a town south of the Costa Blanca, is only 30 km away. from Alicante airport. It was established in the 1970s and has since become