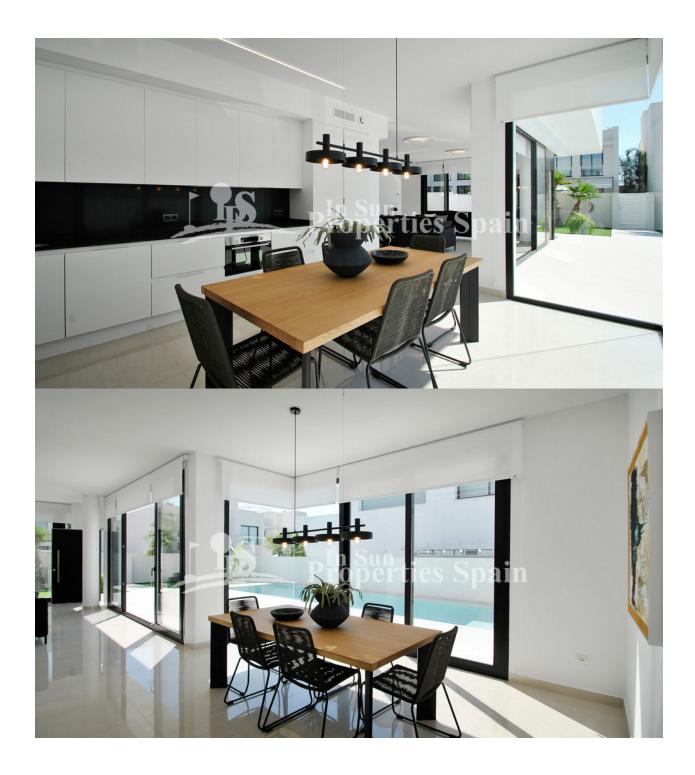

## BESCHRIJVING

**REF: # 6044** 

Sensational Villa in QUESADA of remarkable design with fresh contemporary interiors. Villa DAMARIS is a 4 double bedroom villa that measures 185m<sup>2</sup> and is located on a large plot with large garden, private pool and ideal orientation for the sun. The interior of the villa exposes an elegant scheme of neutral colors and finishes of excellent quality that create spacious and bright interiors. The kitchen is completed with designer furniture and high-end appliances. Energy efficient and comes with pre-installations for an air conditioning system. Located in the hills of Quesada, with views over the lagoon surrounded by orange and lemon trees. While on the other side is pampered with magnificent views of the 18-hole golf course of La Marguesa in the valley. It offers easy access to several sports facilities, gym, spa, tennis and paddle courts, as well as cycling and hiking trails. The ideal place for sports and beach enthusiasts, located just a few minutes drive from the golf club, country club and the blue flag beaches of the area. Exclusive residential area Quesada, a town south of the Costa Blanca, is only 30 km away. from Alicante airport. It was established in the 1970s and has since become