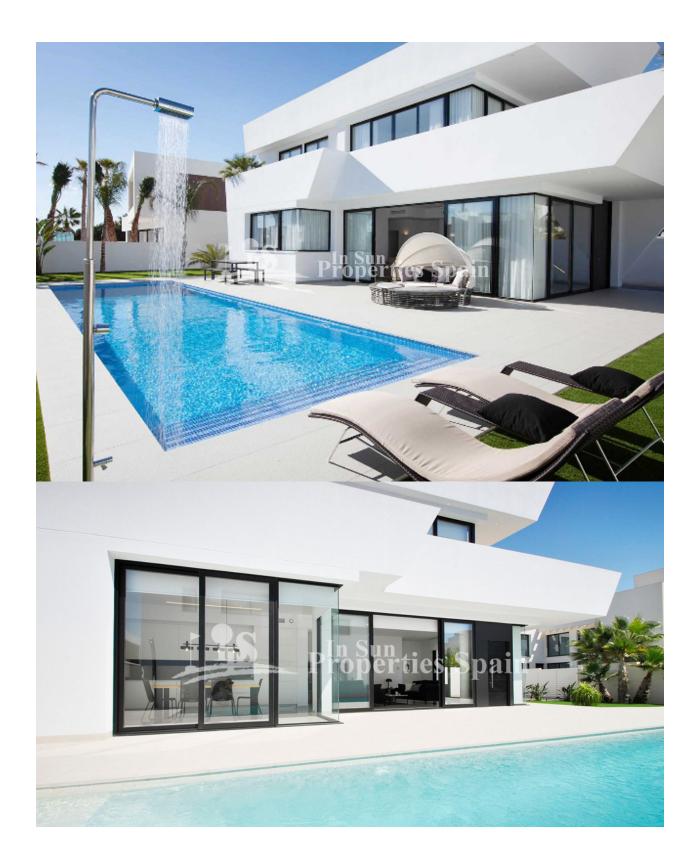

## BESCHRIJVING

**REF: # 6044** 

Sensational Villa in QUESADA of remarkable design with fresh contemporary interiors. Villa DAMARIS is a 4 double bedroom villa that measures 185m<sup>2</sup> and is located on a large plot with large garden, private pool and ideal orientation for the sun. The interior of the villa exposes an elegant scheme of neutral colors and finishes of excellent quality that create spacious and bright interiors. The kitchen is completed with designer furniture and high-end appliances. Energy efficient and comes with pre-installations for an air conditioning system. Located in the hills of Quesada, with views over the lagoon surrounded by orange and lemon trees. While on the other side is pampered with magnificent views of the 18-hole golf course of La Marguesa in the valley. It offers easy access to several sports facilities, gym, spa, tennis and paddle courts, as well as cycling and hiking trails. The ideal place for sports and beach enthusiasts, located just a few minutes drive from the golf club, country club and the blue flag beaches of the area. Exclusive residential area Quesada, a town south of the Costa Blanca, is only 30 km away. from Alicante airport. It was established in the 1970s and has since become