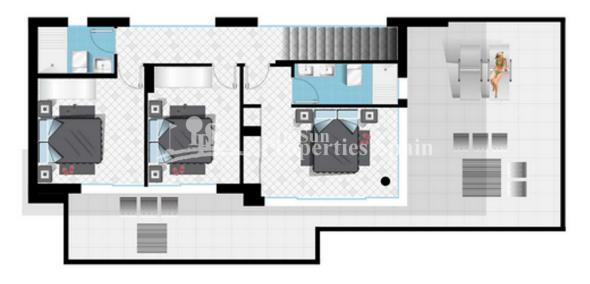

## BESCHRIJVING

**REF: # 6044** 

Sensational Villa in QUESADA of remarkable design with fresh contemporary interiors. Villa DAMARIS is a 4 double bedroom villa that measures 185m<sup>2</sup> and is located on a large plot with large garden, private pool and ideal orientation for the sun. The interior of the villa exposes an elegant scheme of neutral colors and finishes of excellent quality that create spacious and bright interiors. The kitchen is completed with designer furniture and high-end appliances. Energy efficient and comes with pre-installations for an air conditioning system. Located in the hills of Quesada, with views over the lagoon surrounded by orange and lemon trees. While on the other side is pampered with magnificent views of the 18-hole golf course of La Marguesa in the valley. It offers easy access to several sports facilities, gym, spa, tennis and paddle courts, as well as cycling and hiking trails. The ideal place for sports and beach enthusiasts, located just a few minutes drive from the golf club, country club and the blue flag beaches of the area. Exclusive residential area Quesada, a town south of the Costa Blanca, is only 30 km away. from Alicante airport. It was established in the 1970s and has since become