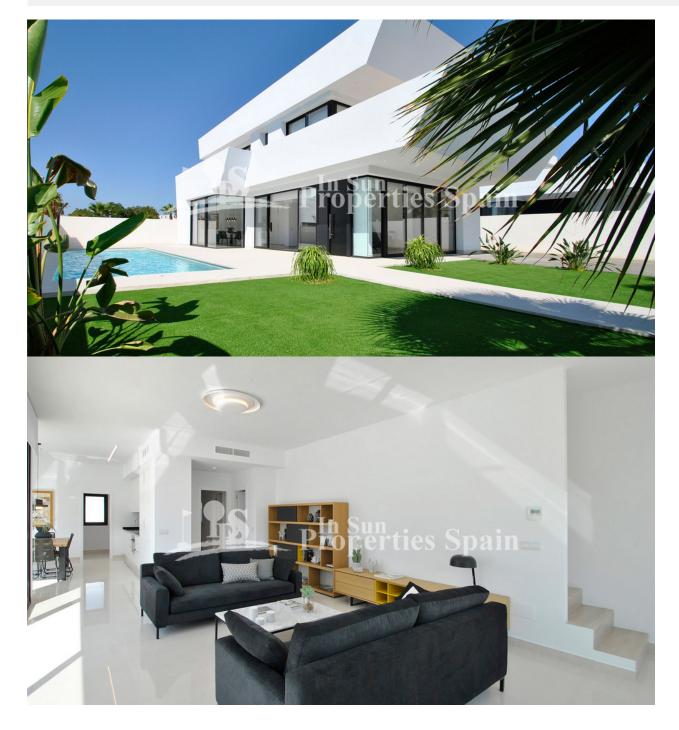

## BESCHRIJVING

**REF: # 6044** 

Sensational Villa in QUESADA of remarkable design with fresh contemporary interiors. Villa DAMARIS is a 4 double bedroom villa that measures 185m<sup>2</sup> and is located on a large plot with large garden, private pool and ideal orientation for the sun. The interior of the villa exposes an elegant scheme of neutral colors and finishes of excellent quality that create spacious and bright interiors. The kitchen is completed with designer furniture and high-end appliances. Energy efficient and comes with pre-installations for an air conditioning system. Located in the hills of Quesada, with views over the lagoon surrounded by orange and lemon trees. While on the other side is pampered with magnificent views of the 18-hole golf course of La Marguesa in the valley. It offers easy access to several sports facilities, gym, spa, tennis and paddle courts, as well as cycling and hiking trails. The ideal place for sports and beach enthusiasts, located just a few minutes drive from the golf club, country club and the blue flag beaches of the area. Exclusive residential area Quesada, a town south of the Costa Blanca, is only 30 km away. from Alicante airport. It was established in the 1970s and has since become