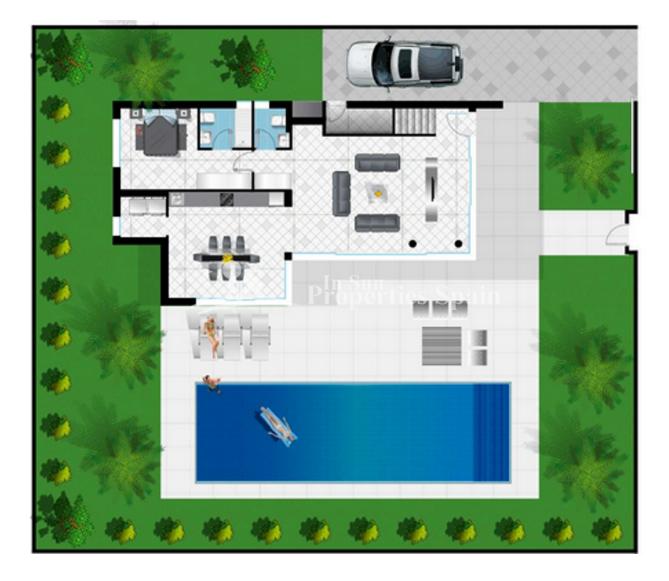

## QUESADA-ROJALES (CIUDAD QUESADA)

| INFO           |                                            |
|----------------|--------------------------------------------|
| PRIJS:         | 490.580 €                                  |
| TYPE HUIS:     | Villa's                                    |
| PLAATS:        | Quesada-<br>Rojales<br>(Ciudad<br>Quesada) |
| SLAAPKAMERS:   | 4                                          |
| Badkamers:     | 3                                          |
| Build ( m2 ):  | 185                                        |
| Plot ( m2 ):   | 640                                        |
| Terras ( m2 ): | -                                          |
| Years:         |                                            |
| Floor:         | -                                          |
| bericht        | -                                          |

## BESCHRIJVING

**REF: # 6044** 

Sensational Villa in QUESADA of remarkable design with fresh contemporary interiors. Villa DAMARIS is a 4 double bedroom villa that measures 185m<sup>2</sup> and is located on a large plot with large garden, private pool and ideal orientation for the sun. The interior of the villa exposes an elegant scheme of neutral colors and finishes of excellent quality that create spacious and bright interiors. The kitchen is completed with designer furniture and high-end appliances. Energy efficient and comes with pre-installations for an air conditioning system. Located in the hills of Quesada, with views over the lagoon surrounded by orange and lemon trees. While on the other side is pampered with magnificent views of the 18-hole golf course of La Marguesa in the valley. It offers easy access to several sports facilities, gym, spa, tennis and paddle courts, as well as cycling and hiking trails. The ideal place for sports and beach enthusiasts, located just a few minutes drive from the golf club, country club and the blue flag beaches of the area. Exclusive residential area Quesada, a town south of the Costa Blanca, is only 30 km away. from Alicante airport. It was established in the 1970s and has since become