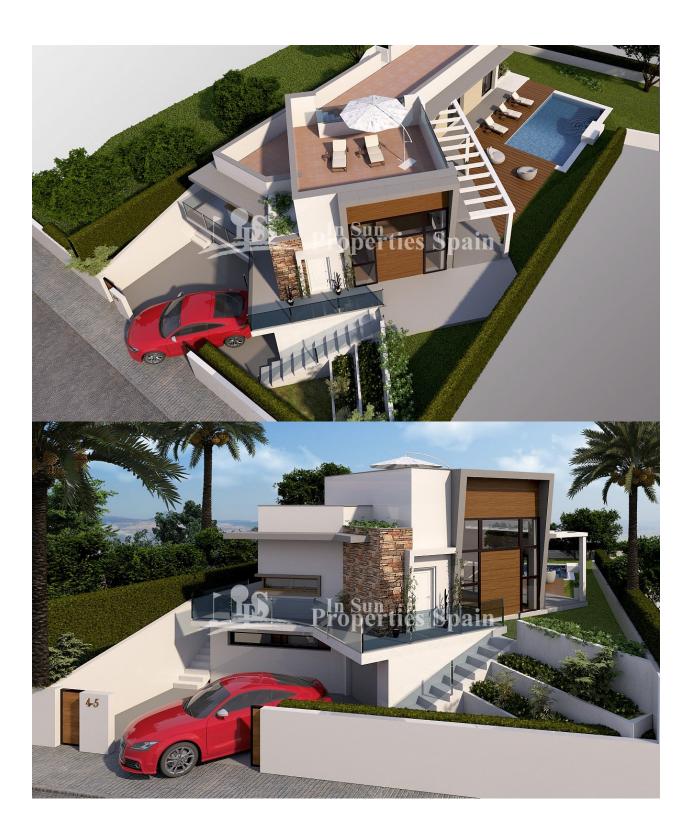

## **BESCHRIJVING**

This stunning Villa is located in Urb La Fiesta, Dona Pepa, Alicante and is characterised by its perfect one level distribution as both the 3 bedrooms and the living room flow effortlessly out to the private swimming pool, offering a tranquil view from each room. In addition to this, the living room is double height which makes the lighting from its large windows spectacular. You will be able to enjoy a wide 522m2 plot plus 2 terraces, one higher than the other so you can appreciate the views of the environment in which it is located. The ground floor terrace is a generous 57m2, perfect for entertaining friends and family and the roof solarium, a spacious 100m2. There is also an 82m2 unfinished basement offering lots of potential to create further accommodaiton/games room etc. This villa is located in the popular La Fiesta Urbanisation, Doña Pepa, close to Cuidad Quesada. Doña Pepa is a modern urbanisation belonging to Ciudad Quesada and has all the amenities which include supermarkets, bars, hotel and shops as well as a bank. Ciudad Quesada town centre is a ten minute walk from Doña Pepa. In Ciudad Quesada itself you will find international supermarkets,