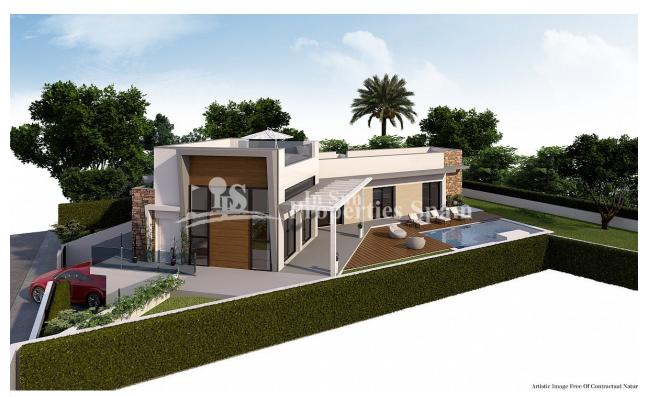

## **BESCHRIJVING**

This stunning Villa is located in Urb La Fiesta, Dona Pepa, Alicante and is characterised by its perfect one level distribution as both the 3 bedrooms and the living room flow effortlessly out to the private swimming pool, offering a tranquil view from each room. In addition to this, the living room is double height which makes the lighting from its large windows spectacular. You will be able to enjoy a wide 522m2 plot plus 2 terraces, one higher than the other so you can appreciate the views of the environment in which it is located. The ground floor terrace is a generous 57m2, perfect for entertaining friends and family and the roof solarium, a spacious 100m2. There is also an 82m2 unfinished basement offering lots of potential to create further accommodaiton/games room etc. This villa is located in the popular La Fiesta Urbanisation, Doña Pepa, close to Cuidad Quesada. Doña Pepa is a modern urbanisation belonging to Ciudad Quesada and has all the amenities which include supermarkets, bars, hotel and shops as well as a bank. Ciudad Quesada town centre is a ten minute walk from Doña Pepa. In Ciudad Quesada itself you will find international supermarkets,