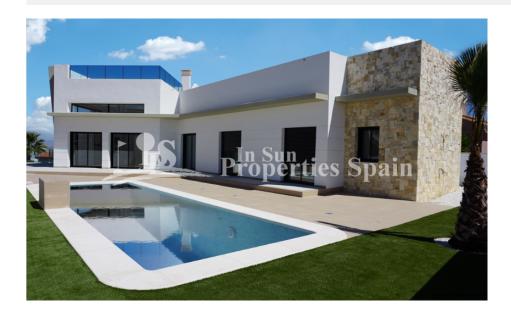

## **BESCHRIJVING**

This stunning Villa is located in Urb La Fiesta, Dona Pepa, Alicante and is characterised by its perfect one level distribution as both the 3 bedrooms and the living room flow effortlessly out to the private swimming pool, offering a tranquil view from each room. In addition to this, the living room is double height which makes the lighting from its large windows spectacular. You will be able to enjoy a wide 522m2 plot plus 2 terraces, one higher than the other so you can appreciate the views of the environment in which it is located. The ground floor terrace is a generous 57m2, perfect for entertaining friends and family and the roof solarium, a spacious 100m2. There is also an 82m2 unfinished basement offering lots of potential to create further accommodaiton/games room etc. This villa is located in the popular La Fiesta Urbanisation, Doña Pepa, close to Cuidad Quesada. Doña Pepa is a modern urbanisation belonging to Ciudad Quesada and has all the amenities which include supermarkets, bars, hotel and shops as well as a bank. Ciudad Quesada town centre is a ten minute walk from Doña Pepa. In Ciudad Quesada itself you will find international supermarkets,