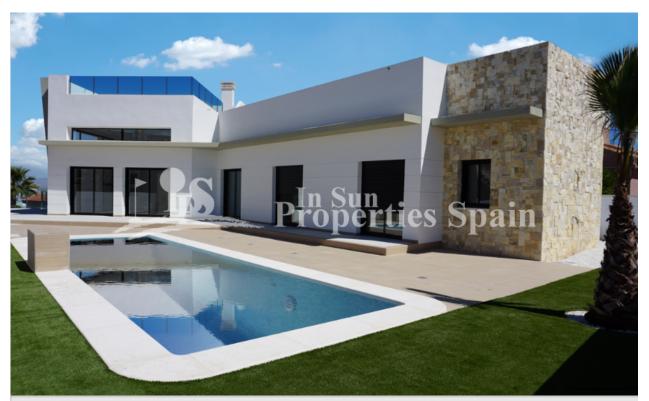

## **BESCHRIJVING**

This stunning Villa is located in Urb La Fiesta, Dona Pepa, Alicante and is characterised by its perfect one level distribution as both the 3 bedrooms and the living room flow effortlessly out to the private swimming pool, offering a tranquil view from each room. In addition to this, the living room is double height which makes the lighting from its large windows spectacular. You will be able to enjoy a wide 522m2 plot plus 2 terraces, one higher than the other so you can appreciate the views of the environment in which it is located. The ground floor terrace is a generous 57m2, perfect for entertaining friends and family and the roof solarium, a spacious 100m2. There is also an 82m2 unfinished basement offering lots of potential to create further accommodaiton/games room etc. This villa is located in the popular La Fiesta Urbanisation, Doña Pepa, close to Cuidad Quesada. Doña Pepa is a modern urbanisation belonging to Ciudad Quesada and has all the amenities which include supermarkets, bars, hotel and shops as well as a bank. Ciudad Quesada town centre is a ten minute walk from Doña Pepa. In Ciudad Quesada itself you will find international supermarkets,