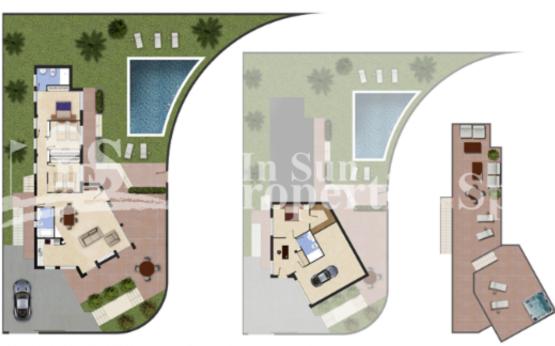

## **BESCHRIJVING**

This stunning Villa is located in Urb La Fiesta, Dona Pepa, Alicante and is characterised by its perfect one level distribution as both the 3 bedrooms and the living room flow effortlessly out to the private swimming pool, offering a tranquil view from each room. In addition to this, the living room is double height which makes the lighting from its large windows spectacular. You will be able to enjoy a wide 522m2 plot plus 2 terraces, one higher than the other so you can appreciate the views of the environment in which it is located. The ground floor terrace is a generous 57m2, perfect for entertaining friends and family and the roof solarium, a spacious 100m2. There is also an 82m2 unfinished basement offering lots of potential to create further accommodaiton/games room etc. This villa is located in the popular La Fiesta Urbanisation, Doña Pepa, close to Cuidad Quesada. Doña Pepa is a modern urbanisation belonging to Ciudad Quesada and has all the amenities which include supermarkets, bars, hotel and shops as well as a bank. Ciudad Quesada town centre is a ten minute walk from Doña Pepa. In Ciudad Quesada itself you will find international supermarkets,