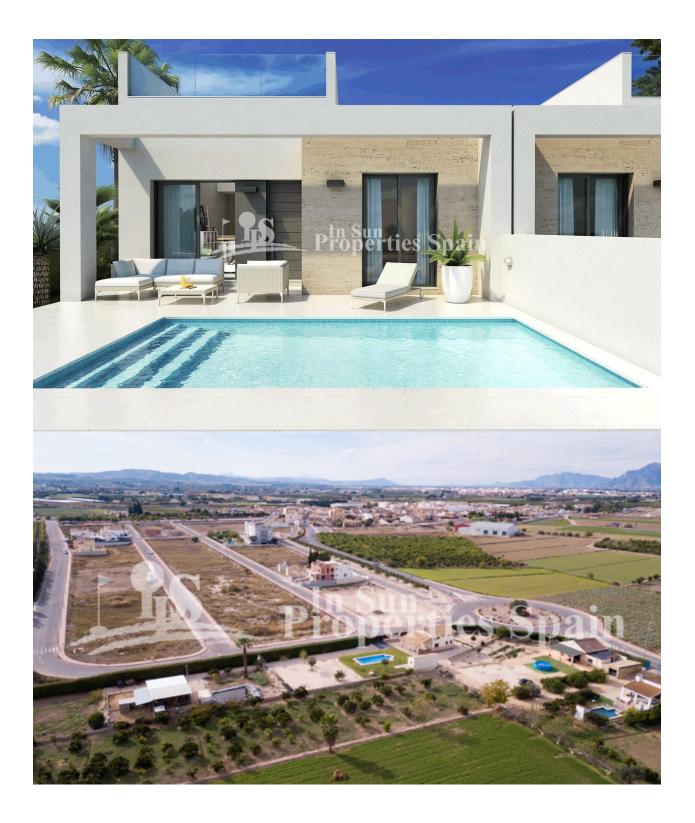

### BESCHRIJVING

Lovely NEW BUILD 86'50m2 Terraced Villas in DAYA NUEVA on plots from 153m2. Built to a high standard and incorporating a fresh, modern and light approach to the design. These superb bungalows will be distributed over just one floor and include a 28m2 roof solarium. They will boast 2, 3 or 4 bedroom, 2 bathrooms, a light and airy living/dining room with view to the garden and splash pool, open plan modern Kitchen and off-road parking. This is the first phase of the development and the first houses are due for delivery during Autumn 2018. Daya Nueva is a rural village surrounded by orange and lemon groves. There is a municipal swimming pool, open in the summer months, a few bars and restaurants and a number of parks. Daya Nueva is just just 4km from the large Spanish town of Almoradi, 15km from the beaches of Guardamar, 30/35 minutes from both Alicante and Murcia, San Javier Airports, 15 minutes from San Isidro Train Station, 9km from La Marguesa Golf Course, 20 minutes from the Hospital and 15 minutes from both international and local schools. \* There is the option of 3 or 4 bedrooms, details to be confirmed, with prices from €230,000