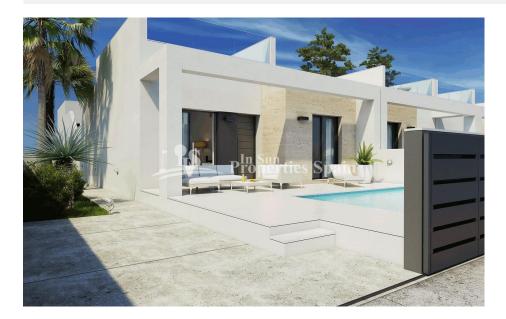

### BESCHRIJVING

Lovely NEW BUILD 86'50m2 Terraced Villas in DAYA NUEVA on plots from 153m2. Built to a high standard and incorporating a fresh, modern and light approach to the design. These superb bungalows will be distributed over just one floor and include a 28m2 roof solarium. They will boast 2, 3 or 4 bedroom, 2 bathrooms, a light and airy living/dining room with view to the garden and splash pool, open plan modern Kitchen and off-road parking. This is the first phase of the development and the first houses are due for delivery during Autumn 2018. Daya Nueva is a rural village surrounded by orange and lemon groves. There is a municipal swimming pool, open in the summer months, a few bars and restaurants and a number of parks. Daya Nueva is just just 4km from the large Spanish town of Almoradi, 15km from the beaches of Guardamar, 30/35 minutes from both Alicante and Murcia, San Javier Airports, 15 minutes from San Isidro Train Station, 9km from La Marguesa Golf Course, 20 minutes from the Hospital and 15 minutes from both international and local schools. \* There is the option of 3 or 4 bedrooms, details to be confirmed, with prices from €230,000