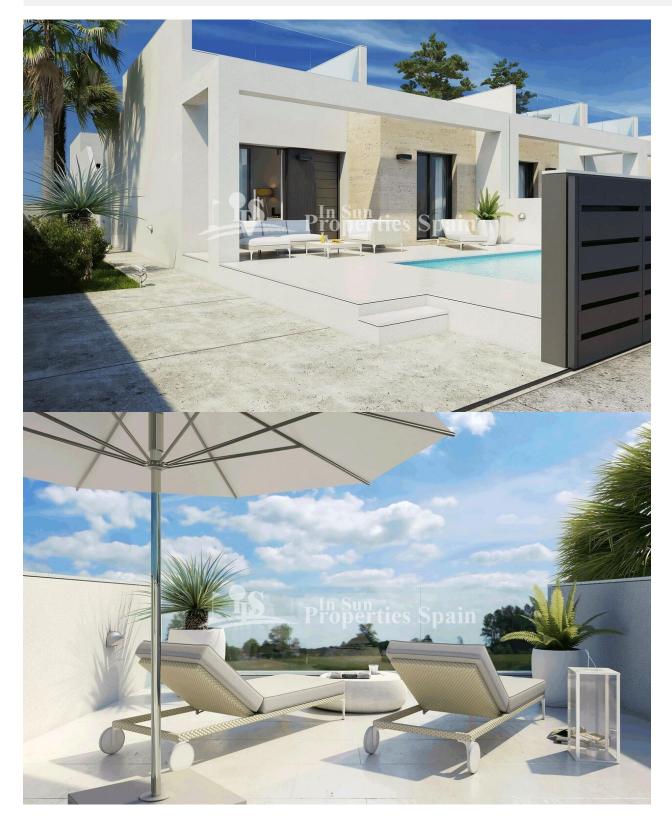

### BESCHRIJVING

Lovely NEW BUILD 86'50m2 Terraced Villas in DAYA NUEVA on plots from 153m2. Built to a high standard and incorporating a fresh, modern and light approach to the design. These superb bungalows will be distributed over just one floor and include a 28m2 roof solarium. They will boast 2, 3 or 4 bedroom, 2 bathrooms, a light and airy living/dining room with view to the garden and splash pool, open plan modern Kitchen and off-road parking. This is the first phase of the development and the first houses are due for delivery during Autumn 2018. Daya Nueva is a rural village surrounded by orange and lemon groves. There is a municipal swimming pool, open in the summer months, a few bars and restaurants and a number of parks. Daya Nueva is just just 4km from the large Spanish town of Almoradi, 15km from the beaches of Guardamar, 30/35 minutes from both Alicante and Murcia, San Javier Airports, 15 minutes from San Isidro Train Station, 9km from La Marguesa Golf Course, 20 minutes from the Hospital and 15 minutes from both international and local schools. \* There is the option of 3 or 4 bedrooms, details to be confirmed, with prices from €230,000

### **TUIN TERRAS**

- Overdekt terras
- Open terras Aangelegd
- Omheind
- Stenen muur
- Privé tuin