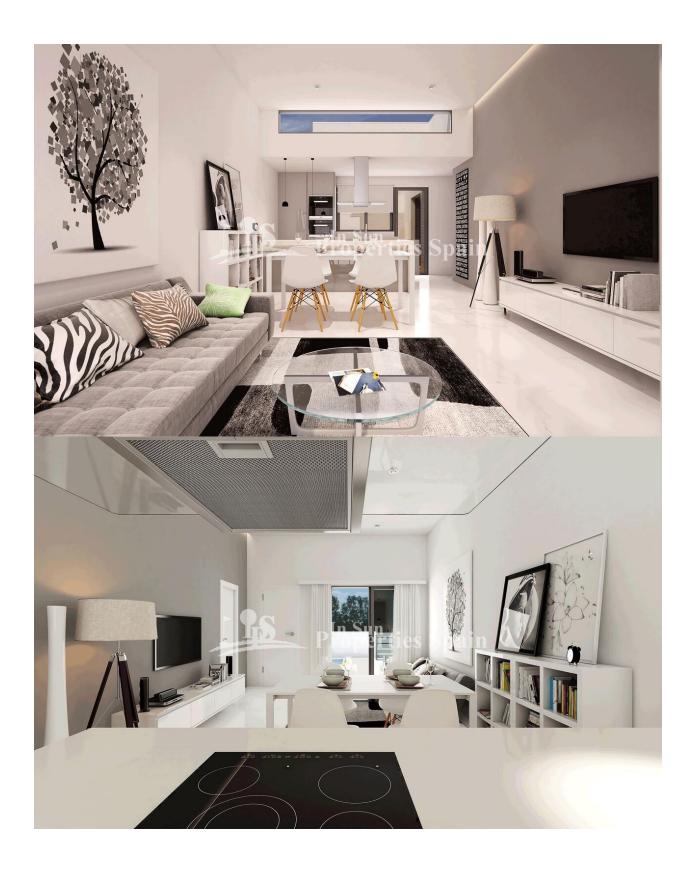

### BESCHRIJVING

Lovely NEW BUILD 86'50m2 Terraced Villas in DAYA NUEVA on plots from 153m2. Built to a high standard and incorporating a fresh, modern and light approach to the design. These superb bungalows will be distributed over just one floor and include a 28m2 roof solarium. They will boast 2, 3 or 4 bedroom, 2 bathrooms, a light and airy living/dining room with view to the garden and splash pool, open plan modern Kitchen and off-road parking. This is the first phase of the development and the first houses are due for delivery during Autumn 2018. Daya Nueva is a rural village surrounded by orange and lemon groves. There is a municipal swimming pool, open in the summer months, a few bars and restaurants and a number of parks. Daya Nueva is just just 4km from the large Spanish town of Almoradi, 15km from the beaches of Guardamar, 30/35 minutes from both Alicante and Murcia, San Javier Airports, 15 minutes from San Isidro Train Station, 9km from La Marguesa Golf Course, 20 minutes from the Hospital and 15 minutes from both international and local schools. \* There is the option of 3 or 4 bedrooms, details to be confirmed, with prices from €230,000

### **KEUKEN**

- Open keuken
- Ingerichte keukenGraniet bovenblad