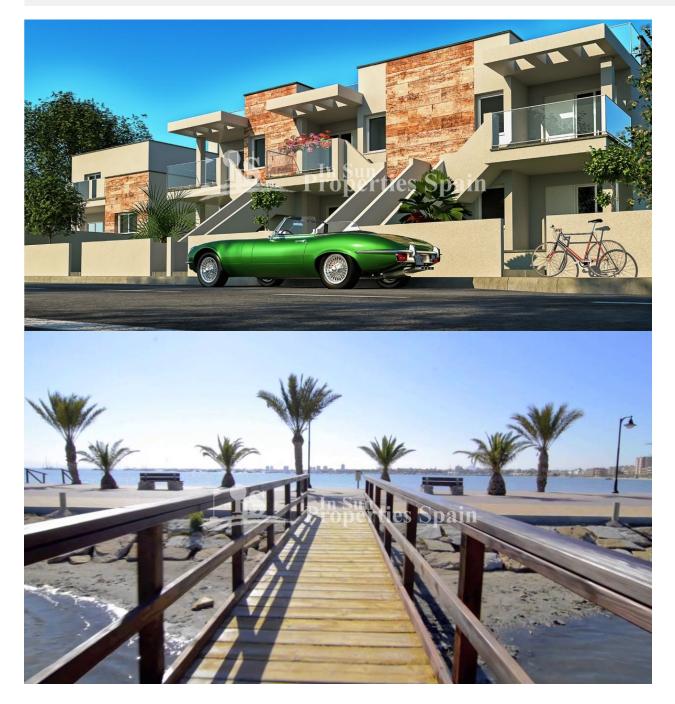

#### BESCHRIJVING

**REF: # 5975** 

Delivery in June 2019 of these new 205m2 Duplex Townhouses situated in the town of SAN PEDRO DEL PINATAR and only a short walk (1200m) to the Mar Menor and Mediterranean Sea. Features include a lovely communal pool and landscaped garden areas. To the ground floor there is an open plan lounge/dining area and modern fitted kitchen with access to the garden, a double bedroom and a guest toilet. To the first floor there are 3 further bedrooms, the master with ensuite and a further shower room. There is a sun terrace and stairs leading up to the rooftop solarium. There is also the benefit of parking in the basement, outdoor utility area and a storage room. Pre-installation of air conditioning, fitted wardrobes to the bedrooms and Silestone worktops in the kitchen with extractor fan, hob and oven. San Pedro del Pinatar is located in South Costa Blanca. The municipality is situated at the northern end of Murcia's Mediterranean coastline, the Costa Calida, and borders with the province of Alicante. The area is a very popular holiday destination, especially for Spaniards, who descend in the summer months from Madrid and other

inland cities. The location is perfect for living all year as it is close to all amenities yet in a quiet area. Close to the School and Skate Park, perfect if you have children, the Sports Complex, Medical Centre and a number of International Restaurants. In winter the temperatures are generally quite mild and the main square has a good atmosphere within its restaurant and bars. There is a shop within 5 minutes walk or a supermarket just 5 minutes drive away. Murcia, San Javier Airport is just 12 minutes drive away.