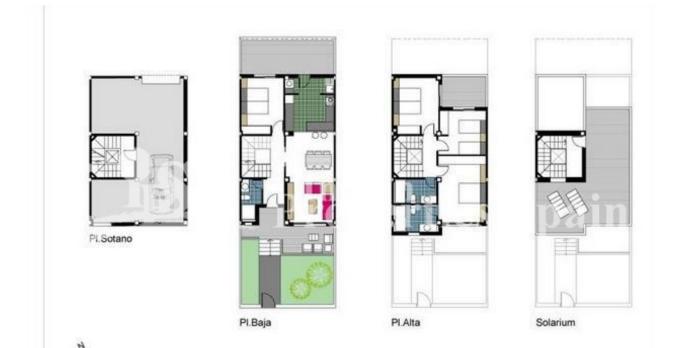

#### BESCHRIJVING

**REF: # 5975** 

Delivery in June 2019 of these new 205m2 Duplex Townhouses situated in the town of SAN PEDRO DEL PINATAR and only a short walk (1200m) to the Mar Menor and Mediterranean Sea. Features include a lovely communal pool and landscaped garden areas. To the ground floor there is an open plan lounge/dining area and modern fitted kitchen with access to the garden, a double bedroom and a guest toilet. To the first floor there are 3 further bedrooms, the master with ensuite and a further shower room. There is a sun terrace and stairs leading up to the rooftop solarium. There is also the benefit of parking in the basement, outdoor utility area and a storage room. Pre-installation of air conditioning, fitted wardrobes to the bedrooms and Silestone worktops in the kitchen with extractor fan, hob and oven. San Pedro del Pinatar is located in South Costa Blanca. The municipality is situated at the northern end of Murcia's Mediterranean coastline, the Costa Calida, and borders with the province of Alicante. The area is a very popular holiday destination, especially for Spaniards, who descend in the summer months from Madrid and other