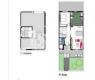

#### BESCHRIJVING

**REF: # 5975** 

Delivery in June 2019 of these new 205m2 Duplex Townhouses situated in the town of SAN PEDRO DEL PINATAR and only a short walk (1200m) to the Mar Menor and Mediterranean Sea. Features include a lovely communal pool and landscaped garden areas. To the ground floor there is an open plan lounge/dining area and modern fitted kitchen with access to the garden, a double bedroom and a guest toilet. To the first floor there are 3 further bedrooms, the master with ensuite and a further shower room. There is a sun terrace and stairs leading up to the rooftop solarium. There is also the benefit of parking in the basement, outdoor utility area and a storage room. Pre-installation of air conditioning, fitted wardrobes to the bedrooms and Silestone worktops in the kitchen with extractor fan, hob and oven. San Pedro del Pinatar is located in South Costa Blanca. The municipality is situated at the northern end of Murcia's Mediterranean coastline, the Costa Calida, and borders with the province of Alicante. The area is a very popular holiday destination, especially for Spaniards, who descend in the summer months from Madrid and other