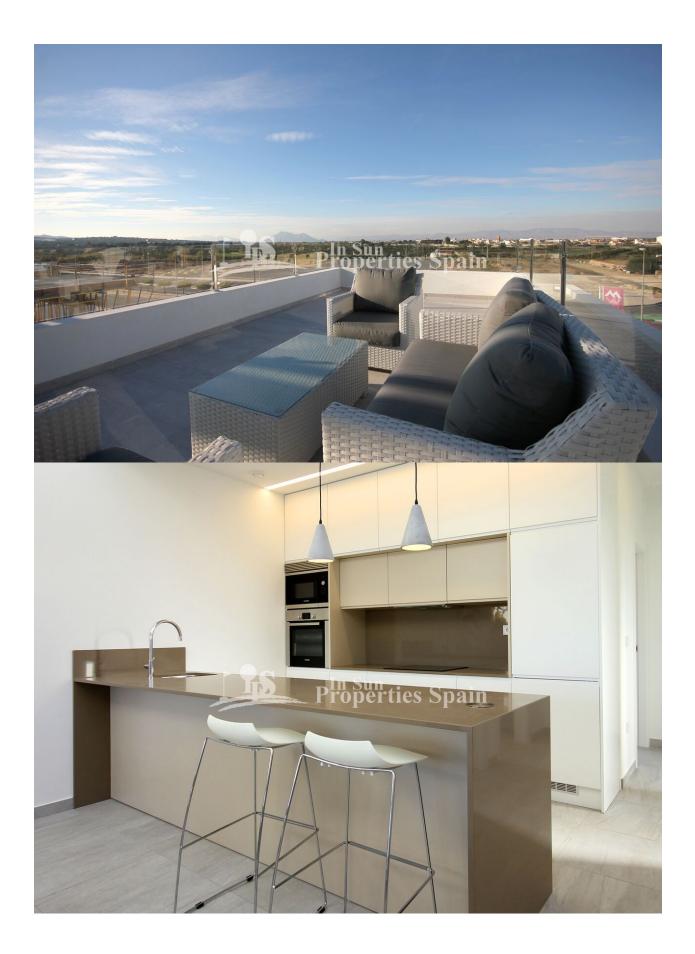

### **BESCHRIJVING**

**REF: # 5965** 

SHOWHOUSE. Pasarela is a unique project of iconic Villas with 3 or 4 bedrooms, 2 bathrooms next to the main streets of the town of BENIJOFAR in the heart of the Costa Blanca. Pasarela is in a class of its own! It is unique in every way and very different from your run of the mill properties in the area. It boasts a huge minimum 140m2 living area on a 300m2 plot with a massive 10x3m2 swimming pool and a beautiful landscaped garden. Optional roof solrium €14,900. As you enter this fabulous home you will find an incredible height to the living room with an almost floating passageway on the first floor. This truly stunning feature gives the property its name and character, standing out from everything else on the Costa Blanca. The front balcony has the stunning views with a large bedroom that leads on to it with walk in wardrobe and ensuite bathroom. The living room is a massive room with high ceilings, the perfect place to enjoy a full and relaxed life in Spain. The amazing new Pasarela is something the Costa Blanca has been waiting for, for a long time and has now become a reality. Benijofar is just 10 minutes drive