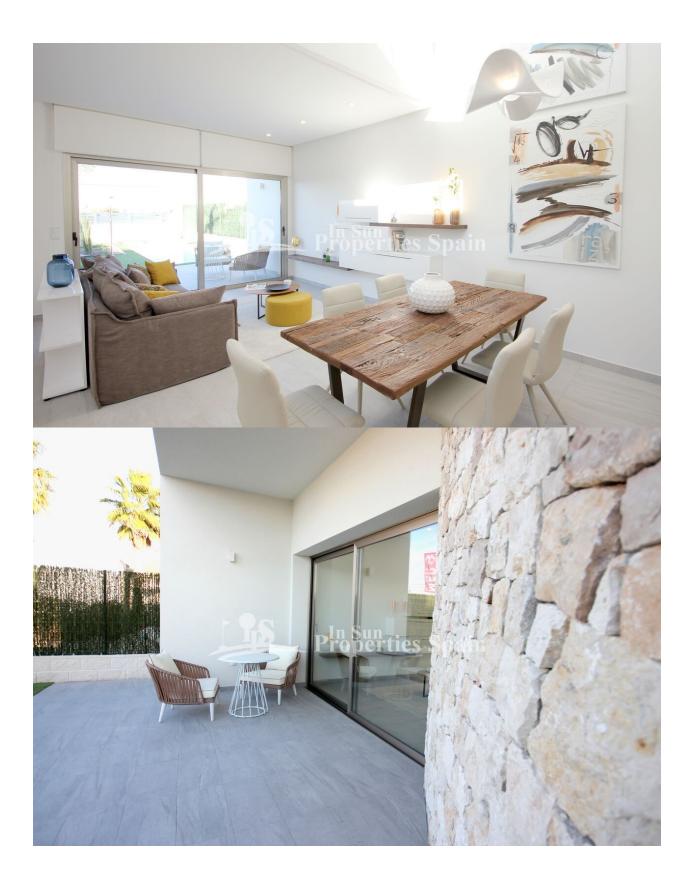

### **BESCHRIJVING**

**REF: # 5965** 

SHOWHOUSE. Pasarela is a unique project of iconic Villas with 3 or 4 bedrooms, 2 bathrooms next to the main streets of the town of BENIJOFAR in the heart of the Costa Blanca. Pasarela is in a class of its own! It is unique in every way and very different from your run of the mill properties in the area. It boasts a huge minimum 140m2 living area on a 300m2 plot with a massive 10x3m2 swimming pool and a beautiful landscaped garden. Optional roof solrium €14,900. As you enter this fabulous home you will find an incredible height to the living room with an almost floating passageway on the first floor. This truly stunning feature gives the property its name and character, standing out from everything else on the Costa Blanca. The front balcony has the stunning views with a large bedroom that leads on to it with walk in wardrobe and ensuite bathroom. The living room is a massive room with high ceilings, the perfect place to enjoy a full and relaxed life in Spain. The amazing new Pasarela is something the Costa Blanca has been waiting for, for a long time and has now become a reality. Benijofar is just 10 minutes drive