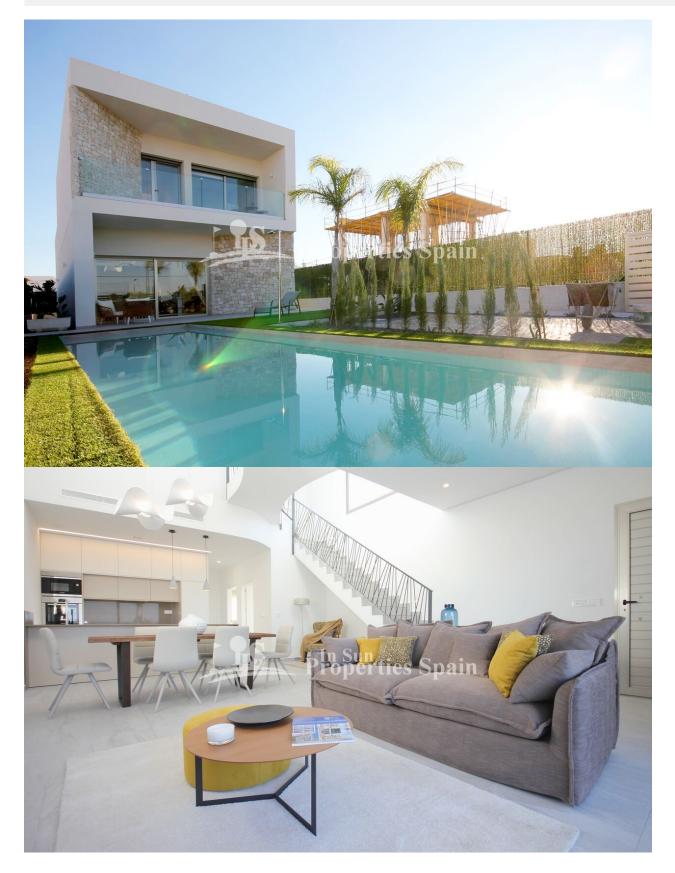

### **BESCHRIJVING**

**REF: # 5965** 

SHOWHOUSE. Pasarela is a unique project of iconic Villas with 3 or 4 bedrooms, 2 bathrooms next to the main streets of the town of BENIJOFAR in the heart of the Costa Blanca. Pasarela is in a class of its own! It is unique in every way and very different from your run of the mill properties in the area. It boasts a huge minimum 140m2 living area on a 300m2 plot with a massive 10x3m2 swimming pool and a beautiful landscaped garden. Optional roof solrium €14,900. As you enter this fabulous home you will find an incredible height to the living room with an almost floating passageway on the first floor. This truly stunning feature gives the property its name and character, standing out from everything else on the Costa Blanca. The front balcony has the stunning views with a large bedroom that leads on to it with walk in wardrobe and ensuite bathroom. The living room is a massive room with high ceilings, the perfect place to enjoy a full and relaxed life in Spain. The amazing new Pasarela is something the Costa Blanca has been waiting for, for a long time and has now become a reality. Benijofar is just 10 minutes drive

from the long, white sandy beaches of Guardamar and a 20 minute drive to Alicante airport with regular flights all over Europe. Pasarela is located just outside the main street of the town so all amenities are a short walk away; bars, restaurants, banks, pharmacy, medical centre, town hall, school, etc... making it one of the perfect places to find a new home on Spain's Costa Blanca. Its privileged setting allow it to have breathtaking lifetime views of the Sierra de Callosa mountains and the vast green orange tree groves of the Vega Baja of the Costa Blanca. 35 minutes from Alicante Airport and 30 minutes from Murcia, San Javier Airport