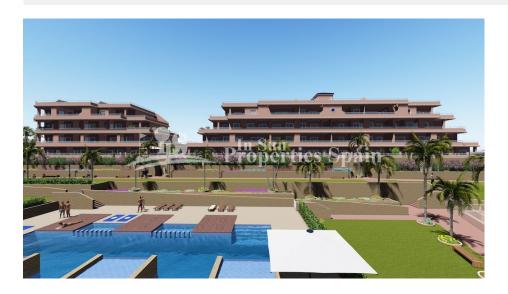

### **BESCHRIJVING**

Delivery in March 2019 of this popular Spa & Golf is located just 400 meters from VILLAMARTIN Golf Course. This is a 3 bedroom 102m2 Penthouse Apartment with 2 bathrooms, 30m2 Terrace and 79m2 solarium. The quality of finish from this build is second to none and they are well known for their workmanship and superb Mediterranean design mixed with all the modern touches. This location is ideal for Golf enthusiasts and those who want to enjoy the beach. Located only 2km from La Zenia Boulevard Shopping Center and 3km from la Zenia Beach, you will have the perfect combination of leisure and relaxation, an ideal area to enjoy the mild winters that our Mediterranean climate offers us. The Residential consists of 84 apartments with 2 or 3 bedrooms and 2 bathrooms with large terraces. 18 exclusive penthouses with 2 or 3 bedrooms and 2 bathrooms with private solarium and jacuzzi. All homes have a parking space in the basement. All set within approx. 5,000m2 of green areas with swimming pools (1 heated), Spa with Jacuzzi, sauna, Gym and children's play area.