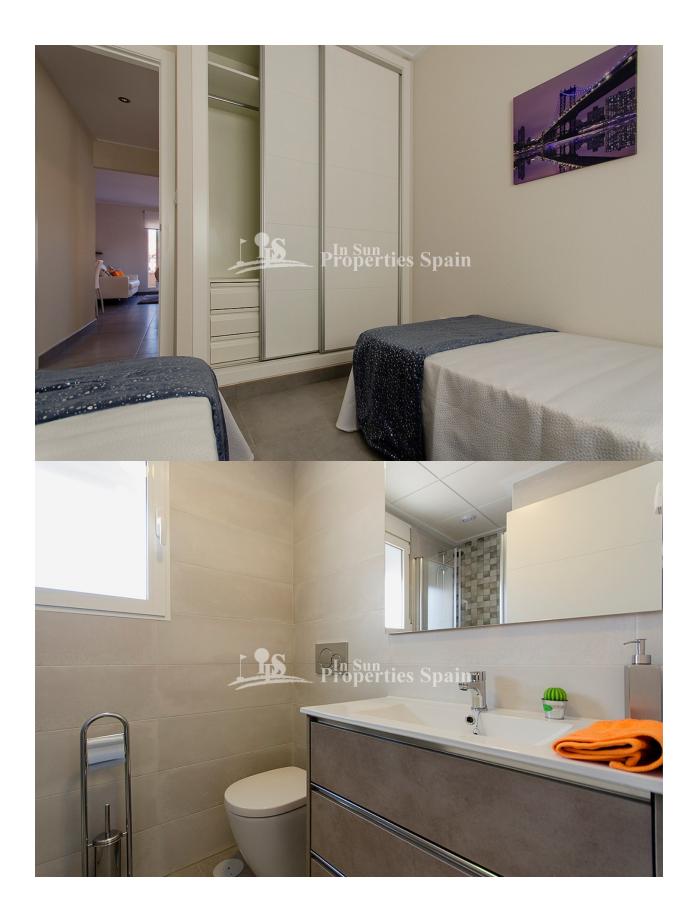

## **ORIHUELA COSTA (VILLAMARTIN AREA)**

| INFO           |                                         |
|----------------|-----------------------------------------|
| PRIJS:         | 319.900 €                               |
| TYPE HUIS:     | Appartement (Penthouse)                 |
| PLAATS:        | Orihuela Costa<br>(Villamartin<br>Area) |
| SLAAPKAMERS:   | 3                                       |
| Badkamers:     | 2                                       |
| Build ( m2 ):  | 102                                     |
| Plot ( m2 ):   | -                                       |
| Terras ( m2 ): | 109                                     |
| Years:         |                                         |
| Floor:         | -                                       |
| bericht        | -                                       |

### **BESCHRIJVING**

Delivery in March 2019 of this popular Spa & Golf is located just 400 meters from VILLAMARTIN Golf Course. This is a 3 bedroom 102m2 Penthouse Apartment with 2 bathrooms, 30m2 Terrace and 79m2 solarium. The quality of finish from this build is second to none and they are well known for their workmanship and superb Mediterranean design mixed with all the modern touches. This location is ideal for Golf enthusiasts and those who want to enjoy the beach. Located only 2km from La Zenia Boulevard Shopping Center and 3km from la Zenia Beach, you will have the perfect combination of leisure and relaxation, an ideal area to enjoy the mild winters that our Mediterranean climate offers us. The Residential consists of 84 apartments with 2 or 3 bedrooms and 2 bathrooms with large terraces. 18 exclusive penthouses with 2 or 3 bedrooms and 2 bathrooms with private solarium and jacuzzi. All homes have a parking space in the basement. All set within approx. 5,000m2 of green areas with swimming pools (1 heated), Spa with Jacuzzi, sauna, Gym and children's play area.