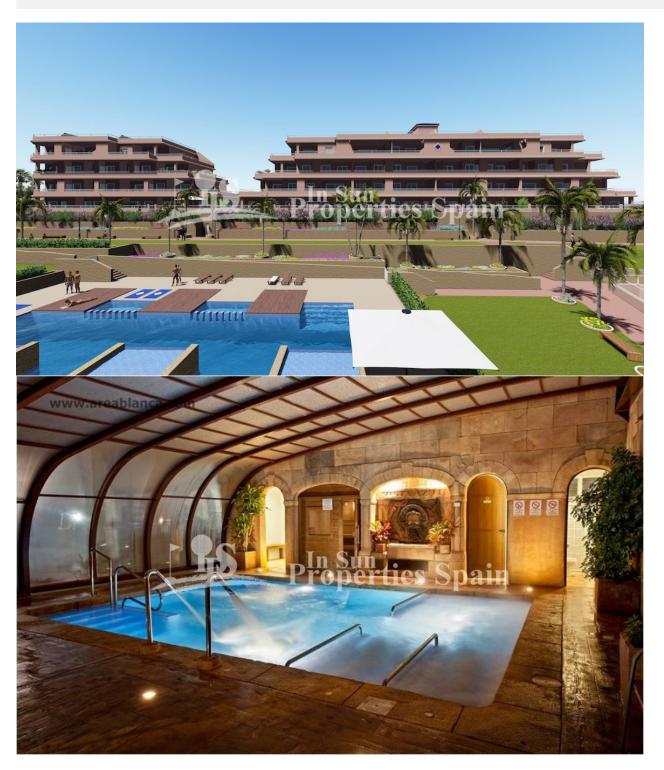

### **BESCHRIJVING**

Delivery in March 2019 of this popular Spa & Golf is located just 400 meters from VILLAMARTIN Golf Course. This is a 3 bedroom 102m2 Penthouse Apartment with 2 bathrooms, 30m2 Terrace and 79m2 solarium. The quality of finish from this build is second to none and they are well known for their workmanship and superb Mediterranean design mixed with all the modern touches. This location is ideal for Golf enthusiasts and those who want to enjoy the beach. Located only 2km from La Zenia Boulevard Shopping Center and 3km from la Zenia Beach, you will have the perfect combination of leisure and relaxation, an ideal area to enjoy the mild winters that our Mediterranean climate offers us. The Residential consists of 84 apartments with 2 or 3 bedrooms and 2 bathrooms with large terraces. 18 exclusive penthouses with 2 or 3 bedrooms and 2 bathrooms with private solarium and jacuzzi. All homes have a parking space in the basement. All set within approx. 5,000m2 of green areas with swimming pools (1 heated), Spa with Jacuzzi, sauna, Gym and children's play area.

# **EXTRA**

• Gym

- Buiten jacuzzi
- Inbouwkasten
- Veiligheidsdeur
- Dubbele beglazing
- Opbergruimte
- Lift

"OUR EXPERIENCE IS YOUR GUARANTEE"