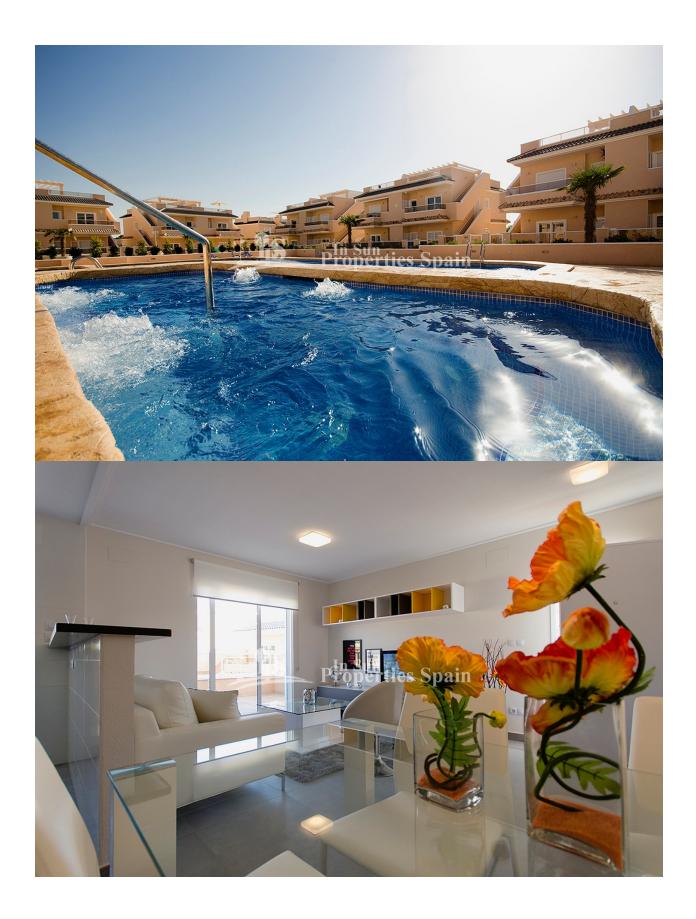

### **BESCHRIJVING**

Delivery in March 2019 of this popular Spa & Golf is located just 400 meters from VILLAMARTIN Golf Course. This is a 3 bedroom 102m2 Penthouse Apartment with 2 bathrooms, 30m2 Terrace and 79m2 solarium. The quality of finish from this build is second to none and they are well known for their workmanship and superb Mediterranean design mixed with all the modern touches. This location is ideal for Golf enthusiasts and those who want to enjoy the beach. Located only 2km from La Zenia Boulevard Shopping Center and 3km from la Zenia Beach, you will have the perfect combination of leisure and relaxation, an ideal area to enjoy the mild winters that our Mediterranean climate offers us. The Residential consists of 84 apartments with 2 or 3 bedrooms and 2 bathrooms with large terraces. 18 exclusive penthouses with 2 or 3 bedrooms and 2 bathrooms with private solarium and jacuzzi. All homes have a parking space in the basement. All set within approx. 5,000m2 of green areas with swimming pools (1 heated), Spa with Jacuzzi, sauna, Gym and children's play area.

## **TUIN TERRAS**

- Overdekt terras
- Open terras
- Speeltuin
- Aangelegd
- Gras
- Stenen muur
- Gemeenschappelijke tuin