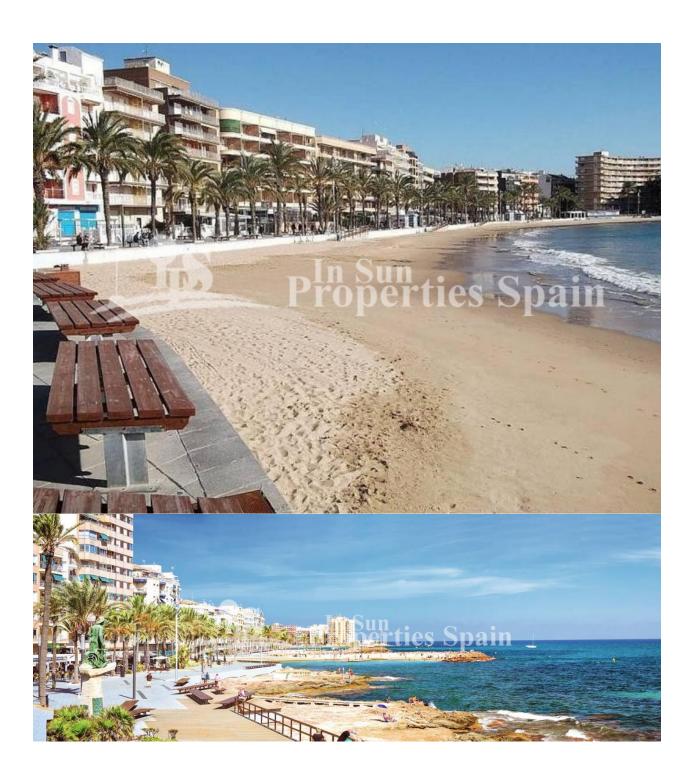

## **BESCHRIJVING**

DELIVERY FROM JUNE 2018 of these 1,2 and 3 Bedroom Apartments just 700m from Playa del Cura Beach, TORREVIEJA. ALL INCLUDE FURNITURE PACK, WHITE GOODS, CURTAINS/BLINDS, PRE INSTALLATION OF A/C, INTERIOR AND EXTERIOR LIGHTING, BATHROOM FURNITURE, MIRRORS AND SHOWER SCREENS!! Apartments are set over the Ground floor, First floor and Attic with solarium. Located on a secured residential complex the apartments offer an open living/dining area with a modern fitted kitchen and a minimum 4m2 private terrace. They have a double aspect, offering plenty of light throughout. Set within landscaped gardens complete with communal swimming pool and underground garage. Located near a range of supermarkets, cafes, restaurants, medical centre, shopping centres, promenade, Port and just 700m from Cura Beach, one of the finest beaches in Torrevieja. Airports: Alicante - Approx 50 mins drive San Javier - Approx 30 mins drive