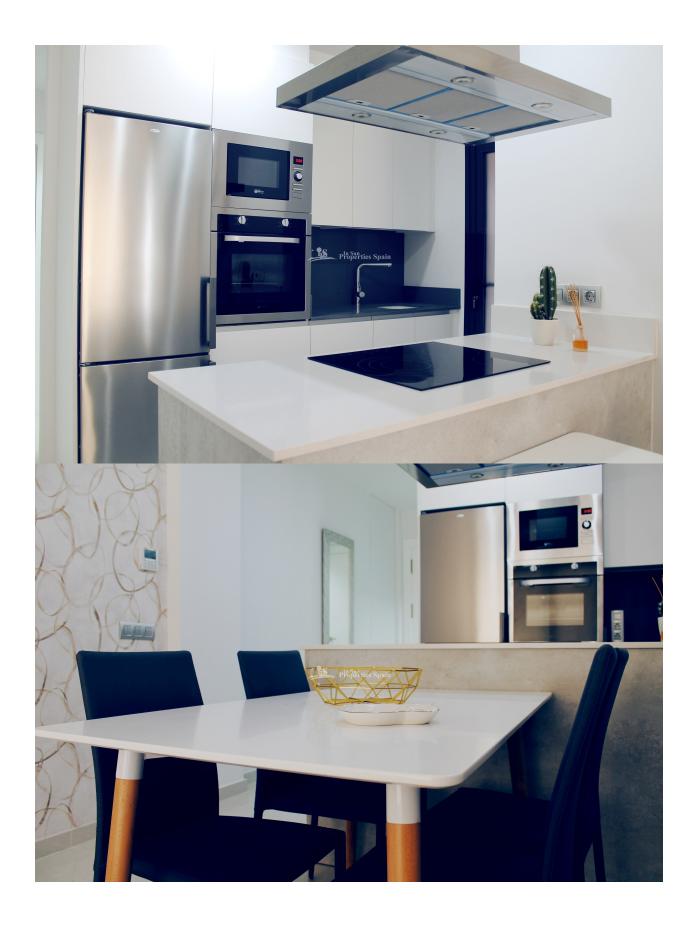

## **BESCHRIJVING**

DELIVERY FROM JUNE 2018 of these 1,2 and 3 Bedroom Apartments just 700m from Playa del Cura Beach, TORREVIEJA. ALL INCLUDE FURNITURE PACK, WHITE GOODS, CURTAINS/BLINDS, PRE INSTALLATION OF A/C, INTERIOR AND EXTERIOR LIGHTING, BATHROOM FURNITURE, MIRRORS AND SHOWER SCREENS!! Apartments are set over the Ground floor, First floor and Attic with solarium. Located on a secured residential complex the apartments offer an open living/dining area with a modern fitted kitchen and a minimum 4m2 private terrace. They have a double aspect, offering plenty of light throughout. Set within landscaped gardens complete with communal swimming pool and underground garage. Located near a range of supermarkets, cafes, restaurants, medical centre, shopping centres, promenade, Port and just 700m from Cura Beach, one of the finest beaches in Torrevieja. Airports: Alicante - Approx 50 mins drive San Javier - Approx 30 mins drive