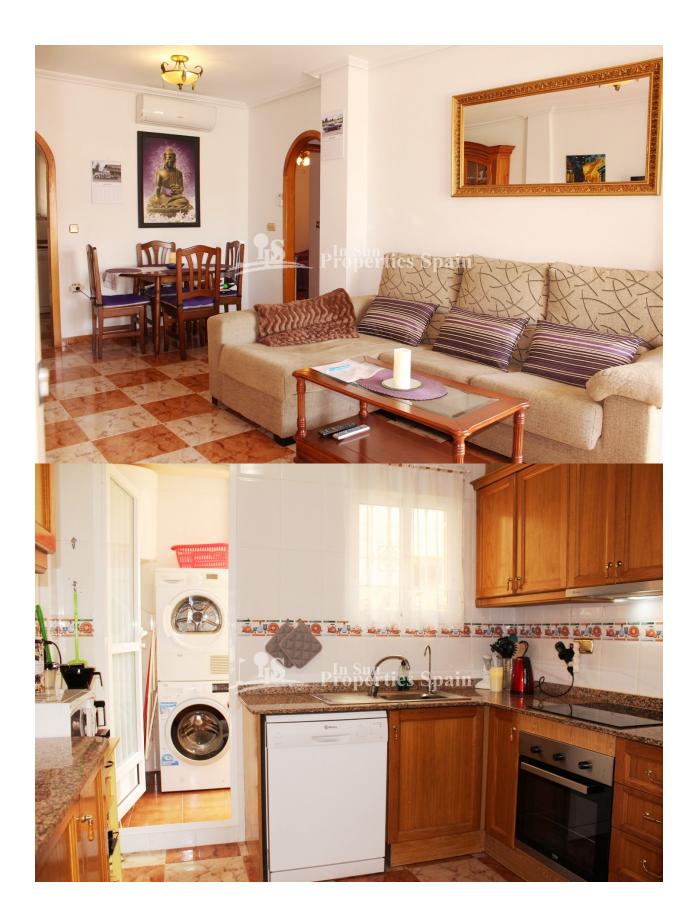

## **BESCHRIJVING**

Just a short walk from Villamartin Plaza ad Golf Course you will find this superb Ground Floor Apartment in Urb PINADA GOLF. This 72m2 Apartment boasts 12m2 sunny terrace and 26m2 private garden. Perfect for a dining set, outdoor seating, sun loungers and a BBQ. Internally the property offers a nice living space with lounge/dining area, separate kitchen and utility room. There are 2 good size bedrooms with fitted wardrobes and a bathroom. WEST facing property you can enjoy the sun through the afternoon and into the evening. So fire up the BBQ and prepare to dine, alfresco! Another benefit is to the elderly, perhaps wanting to avoid stairs, those with small children, or perhaps even if you have a dog you need to walk multiple times a day. There is access to the communal pool and the potential for off street parking. Villamartín offers a wide range of services. For over 40 years it has been a golf tourist attraction and as it is expected from a residential complex of this standard all services are fully developed. The area is also known to have one of the healthiest climates in the world. Villamartin is also very close to renowned high standard international school El Limonar and the