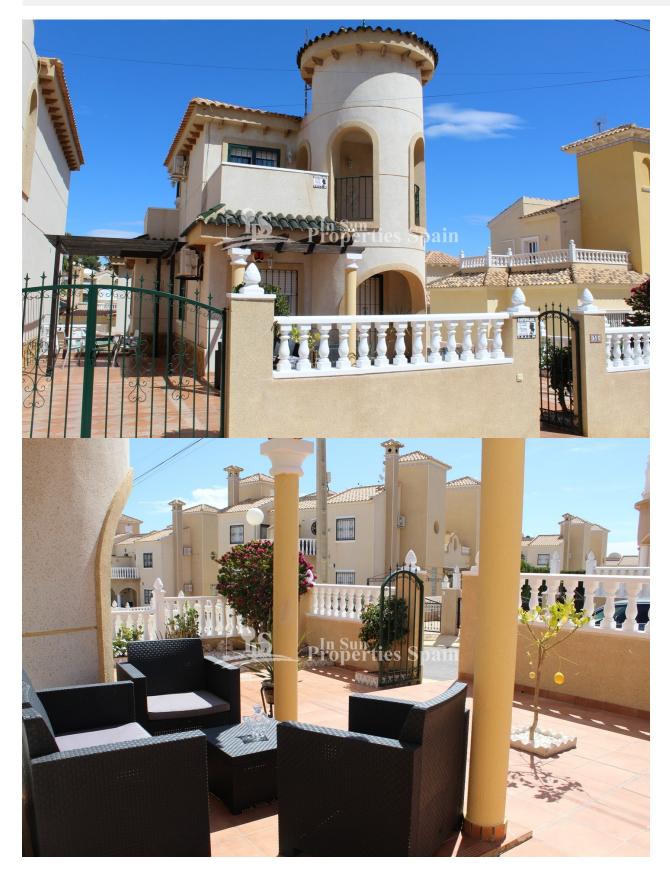

#### BESCHRIJVING

Located within the popular residential area of EL GALAN, VILLAMARTIN, a short walk from the shops, green area, parks and La Fuente Centro Commercial is this charming 79m2 Detached Villa on a 194m2 plot. The Villa features bright and airy accommodation set over two floors and boasts lounge/dining area, fitted kitchen, 3 bedrooms, 2 bathrooms, storage room and parking. The 143m2 sunny garden offers ample space to sunbathe, dine and entertain on those long summer evenings and even space to add a private pool should you wish. Its SOUTH orientation offers you the best of this Mediterranean climate all day long! El Galan is a quiet residential area of Villamartin and whether you are looking for a holiday home or a permanent residence this Villa and location should tick all the boxes! A pleasant walk/5 minute drive to Villamartin Plaza, 5 minutes drive to Villamartin Golf Course and El Limonar International School. Only 10 minutes from Zenia Boulevard and less than 15 minutes from the beaches of Orihuela Costa. Villamartín offers a wide range of services. For over 40 years it has been a golf tourist attraction and as it is expected from a residential complex of this