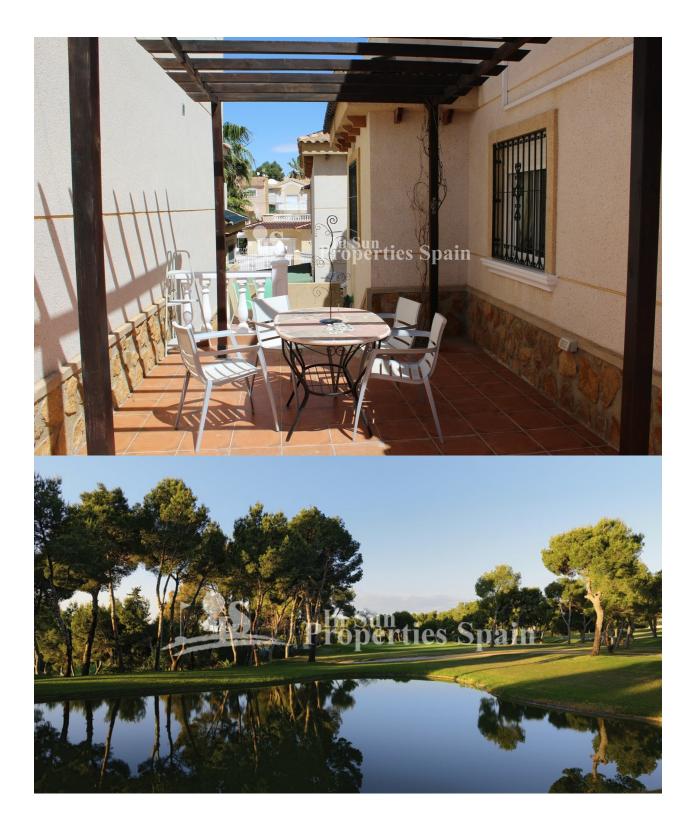

#### BESCHRIJVING

Located within the popular residential area of EL GALAN, VILLAMARTIN, a short walk from the shops, green area, parks and La Fuente Centro Commercial is this charming 79m2 Detached Villa on a 194m2 plot. The Villa features bright and airy accommodation set over two floors and boasts lounge/dining area, fitted kitchen, 3 bedrooms, 2 bathrooms, storage room and parking. The 143m2 sunny garden offers ample space to sunbathe, dine and entertain on those long summer evenings and even space to add a private pool should you wish. Its SOUTH orientation offers you the best of this Mediterranean climate all day long! El Galan is a quiet residential area of Villamartin and whether you are looking for a holiday home or a permanent residence this Villa and location should tick all the boxes! A pleasant walk/5 minute drive to Villamartin Plaza, 5 minutes drive to Villamartin Golf Course and El Limonar International School. Only 10 minutes from Zenia Boulevard and less than 15 minutes from the beaches of Orihuela Costa. Villamartín offers a wide range of services. For over 40 years it has been a golf tourist attraction and as it is expected from a residential complex of this

## **ENERGETIC CERTIFIED**

| STIJL                                                     | AIRCO                                                                                             | AFSTAND NAAR :                                                                   | ORIËNTATIE                             |
|-----------------------------------------------------------|---------------------------------------------------------------------------------------------------|----------------------------------------------------------------------------------|----------------------------------------|
| Mediterranean                                             | <ul><li>Woonkamer</li><li>Slaapkamers</li></ul>                                                   | Strand : 4 Km                                                                    | South                                  |
|                                                           |                                                                                                   | Vliegveld: 50 Km                                                                 |                                        |
|                                                           |                                                                                                   | Centrum : 1 Km                                                                   |                                        |
| MEUBELS                                                   | PARKING NEE CARS                                                                                  | BELASTING                                                                        | <ul><li>Tegels</li><li>Steen</li></ul> |
| Niet gemeubileerd                                         | : 1                                                                                               | I.B.I : 279 €                                                                    |                                        |
| KEUKEN                                                    | TUIN TERRAS                                                                                       | EXTRA                                                                            |                                        |
| <ul><li>Dichte keuken</li><li>Ingerichte keuken</li></ul> | <ul> <li>Overdekt terras</li> <li>Open terras</li> <li>Stenen muur</li> <li>Privé tuin</li> </ul> | <ul><li>Inbouwkasten</li><li>Veiligheidsdeur</li><li>Dubbele beglazing</li></ul> |                                        |