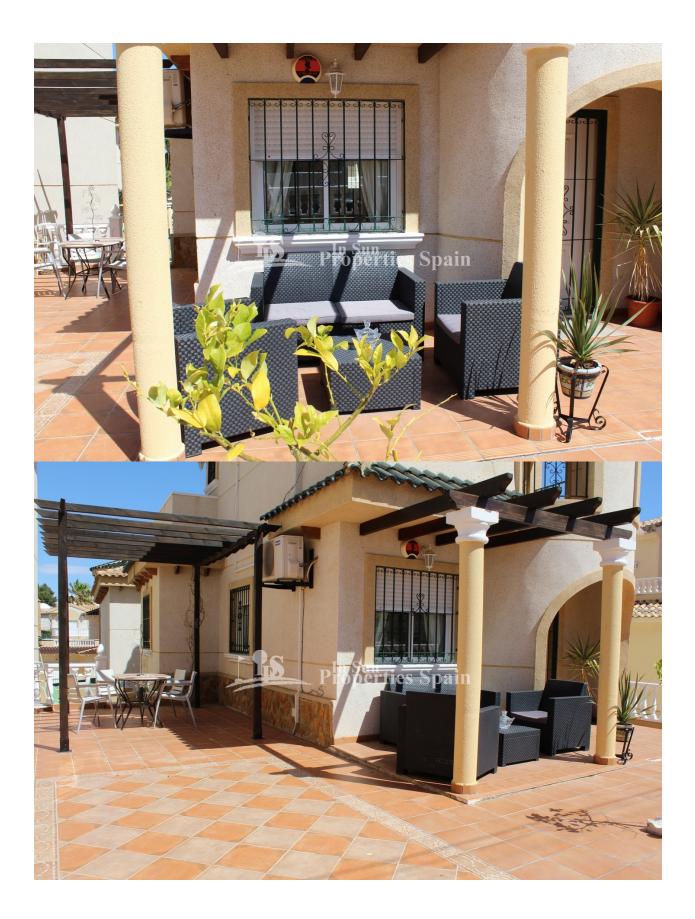

#### BESCHRIJVING

Located within the popular residential area of EL GALAN, VILLAMARTIN, a short walk from the shops, green area, parks and La Fuente Centro Commercial is this charming 79m2 Detached Villa on a 194m2 plot. The Villa features bright and airy accommodation set over two floors and boasts lounge/dining area, fitted kitchen, 3 bedrooms, 2 bathrooms, storage room and parking. The 143m2 sunny garden offers ample space to sunbathe, dine and entertain on those long summer evenings and even space to add a private pool should you wish. Its SOUTH orientation offers you the best of this Mediterranean climate all day long! El Galan is a quiet residential area of Villamartin and whether you are looking for a holiday home or a permanent residence this Villa and location should tick all the boxes! A pleasant walk/5 minute drive to Villamartin Plaza, 5 minutes drive to Villamartin Golf Course and El Limonar International School. Only 10 minutes from Zenia Boulevard and less than 15 minutes from the beaches of Orihuela Costa. Villamartín offers a wide range of services. For over 40 years it has been a golf tourist attraction and as it is expected from a residential complex of this