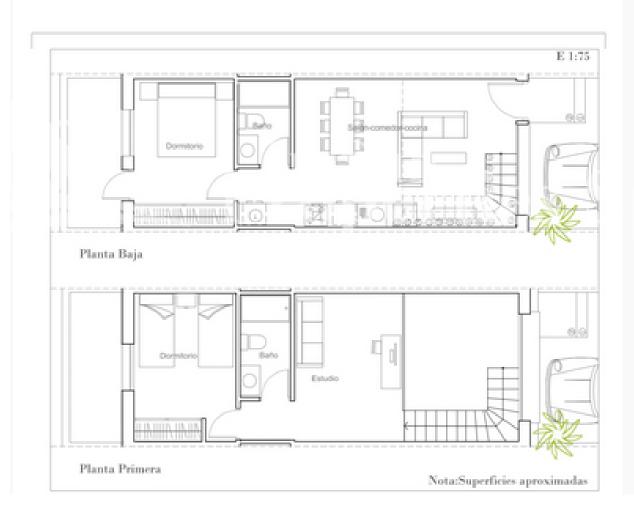

|                                                                             |                   |
|                                               | Centrum : 1 Km                                            |                                                                             |                   |
| <ul><li>Tegels</li><li>Steen</li></ul>        | KEUKEN                                                    | TUIN TERRAS                                                                 | EXTRA             |
|                                               | <ul><li> Open keuken</li><li> Ingerichte keuken</li></ul> | <ul><li> Overdekt terras</li><li> Open terras</li><li> Privé tuin</li></ul> | Veiligheidsdeur   |













# VISION - OPCIÓN A+A



## VISION - OPCIÓN A+B



### VISION - OPCIÓN A+C



### vision - OPCIÓN B+B



## **VISION -** OPCIÓN B+C







"OUR EXPERIENCE IS YOUR GUARANTEE"