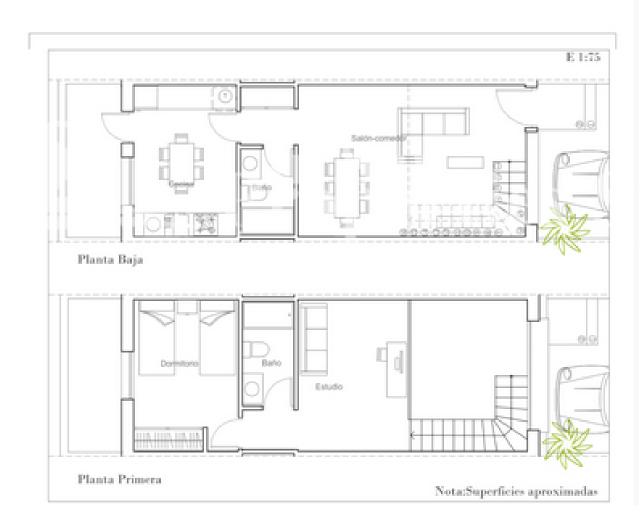

|                   |
|                                               | Centrum : 1 Km                                            |                                                                             |                   |
| <ul><li>Tegels</li><li>Steen</li></ul>        | KEUKEN                                                    | TUIN TERRAS                                                                 | EXTRA             |
|                                               | <ul><li> Open keuken</li><li> Ingerichte keuken</li></ul> | <ul><li> Overdekt terras</li><li> Open terras</li><li> Privé tuin</li></ul> | Veiligheidsdeur   |













# VISION - OPCIÓN A+A



## VISION - OPCIÓN A+B



### VISION - OPCIÓN A+C



### vision - OPCIÓN B+B



## **VISION -** OPCIÓN B+C







"OUR EXPERIENCE IS YOUR GUARANTEE"