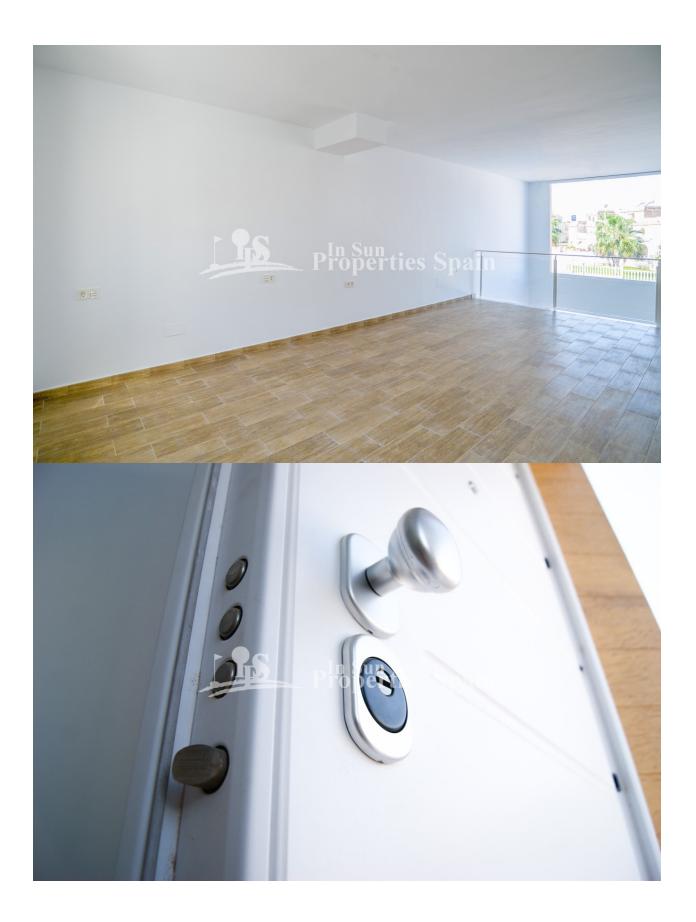

### **BESCHRIJVING**

This new development is located in Urb Monte y Mar-GRAN ALACANT and is of linear and modern design both inside and outside. It is characterised by its large front glass that provides natural light to the house practically all day. The houses are distributed in two heights (duplex), with a staircase of wooden steps in linear and simple finishes. Outside, it has a 28 m2 garden parking and a backyard patio / storage of 5 m2. The houses have a space of 68 m2 (useful), which can be configured in different distributions; 1, 2 or up to 3 bedrooms, separate kitchen or American, 1 or 2 bathrooms or the option to choose large open and open areas instead of bedrooms. With this project you have the possibility of distributing the rooms of the house according to the preferences of each client, there are several design possibilities Price. from 128.000€ to 189.000€ Qualities include; Ceramic floor of first quality, High security main door with 5 anchor points, White sliding windows with thermal bridge break and shutters Climalit throughout the house except bathrooms, Plastic smooth walls and ceilings in white, Postformed DM kitchen furniture and compact quartz countertop included, Pre-installation of air conditioning through ducts throughout the house,