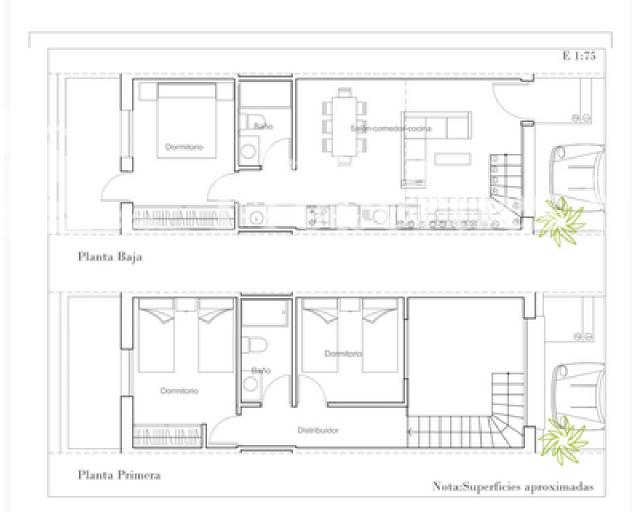

|                   |
|                                               | Centrum : 1 Km                                            |                                                                             |                   |
| <ul><li>Tegels</li><li>Steen</li></ul>        | KEUKEN                                                    | TUIN TERRAS                                                                 | EXTRA             |
|                                               | <ul><li> Open keuken</li><li> Ingerichte keuken</li></ul> | <ul><li> Overdekt terras</li><li> Open terras</li><li> Privé tuin</li></ul> | Veiligheidsdeur   |













# VISION - OPCIÓN A+A



## VISION - OPCIÓN A+B



### VISION - OPCIÓN A+C



### vision - OPCIÓN B+B



## **VISION -** OPCIÓN B+C







"OUR EXPERIENCE IS YOUR GUARANTEE"