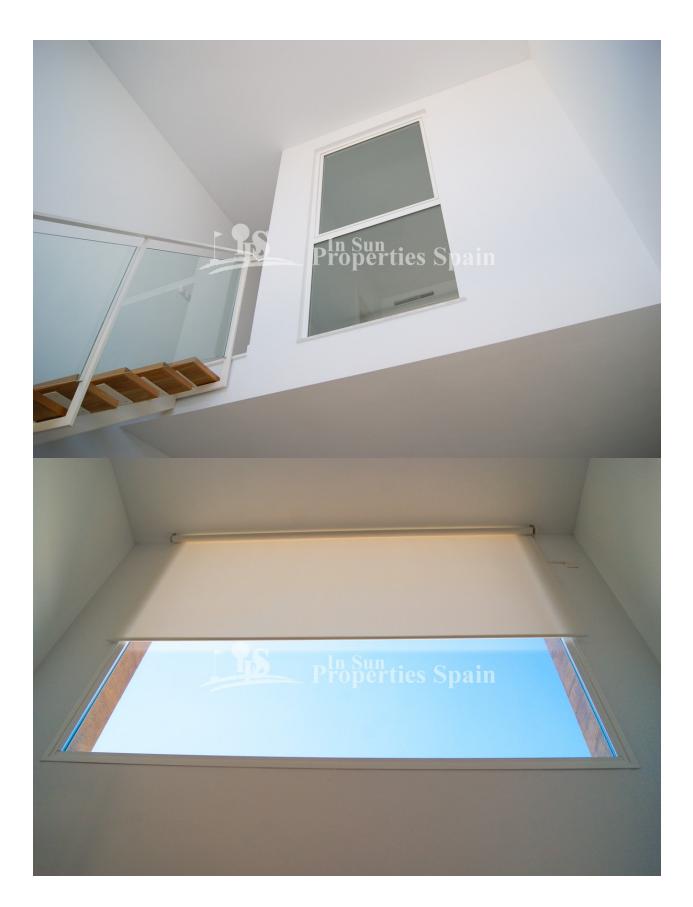

### **BESCHRIJVING**

This new development is located in Urb Monte y Mar-GRAN ALACANT and is of linear and modern design both inside and outside. It is characterised by its large front glass that provides natural light to the house practically all day. The houses are distributed in two heights (duplex), with a staircase of wooden steps in linear and simple finishes. Outside, it has a 28 m2 garden parking and a backyard patio / storage of 5 m2. The houses have a space of 68 m2 (useful), which can be configured in different distributions; 1, 2 or up to 3 bedrooms, separate kitchen or American, 1 or 2 bathrooms or the option to choose large open and open areas instead of bedrooms. With this project you have the possibility of distributing the rooms of the house according to the preferences of each client, there are several design possibilities Price. from 128.000€ to 189.000€ Qualities include; Ceramic floor of first quality, High security main door with 5 anchor points, White sliding windows with thermal bridge break and shutters Climalit throughout the house except bathrooms, Plastic smooth walls and ceilings in white, Postformed DM kitchen furniture and compact quartz countertop included, Pre-installation of air conditioning through ducts throughout the house,