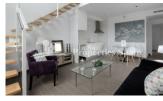

### **BESCHRIJVING**

This new development is located in Urb Monte y Mar-GRAN ALACANT and is of linear and modern design both inside and outside. It is characterised by its large front glass that provides natural light to the house practically all day. The houses are distributed in two heights (duplex), with a staircase of wooden steps in linear and simple finishes. Outside, it has a 28 m2 garden parking and a backyard patio / storage of 5 m2. The houses have a space of 68 m2 (useful), which can be configured in different distributions; 1, 2 or up to 3 bedrooms, separate kitchen or American, 1 or 2 bathrooms or the option to choose large open and open areas instead of bedrooms. With this project you have the possibility of distributing the rooms of the house according to the preferences of each client, there are several design possibilities Price. from 128.000€ to 189.000€ Qualities include; Ceramic floor of first quality, High security main door with 5 anchor points, White sliding windows with thermal bridge break and shutters Climalit throughout the house except bathrooms, Plastic smooth walls and ceilings in white, Postformed DM kitchen furniture and compact quartz countertop included, Pre-installation of air conditioning through ducts throughout the house,