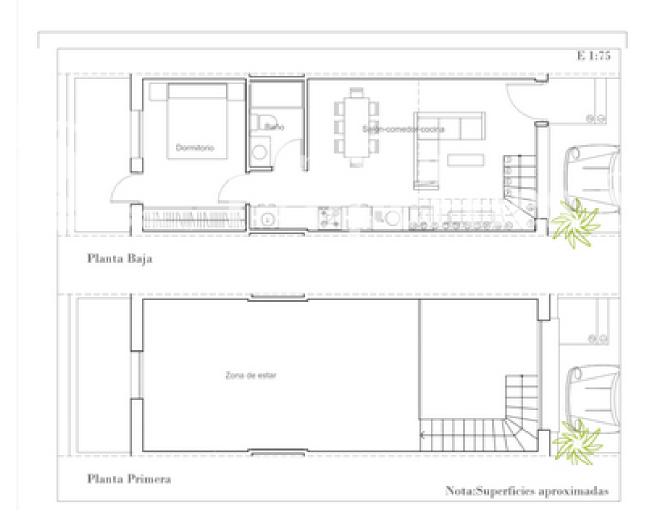

### **BESCHRIJVING**

This new development is located in Urb Monte y Mar-GRAN ALACANT and is of linear and modern design both inside and outside. It is characterised by its large front glass that provides natural light to the house practically all day. The houses are distributed in two heights (duplex), with a staircase of wooden steps in linear and simple finishes. Outside, it has a 28 m2 garden parking and a backyard patio / storage of 5 m2. The houses have a space of 68 m2 (useful), which can be configured in different distributions; 1, 2 or up to 3 bedrooms, separate kitchen or American, 1 or 2 bathrooms or the option to choose large open and open areas instead of bedrooms. With this project you have the possibility of distributing the rooms of the house according to the preferences of each client, there are several design possibilities Price. from 128.000€ to 189.000€ Qualities include; Ceramic floor of first quality, High security main door with 5 anchor points, White sliding windows with thermal bridge break and shutters Climalit throughout the house except bathrooms, Plastic smooth walls and ceilings in white, Postformed DM kitchen furniture and compact quartz countertop included, Pre-installation of air conditioning through ducts throughout the house,