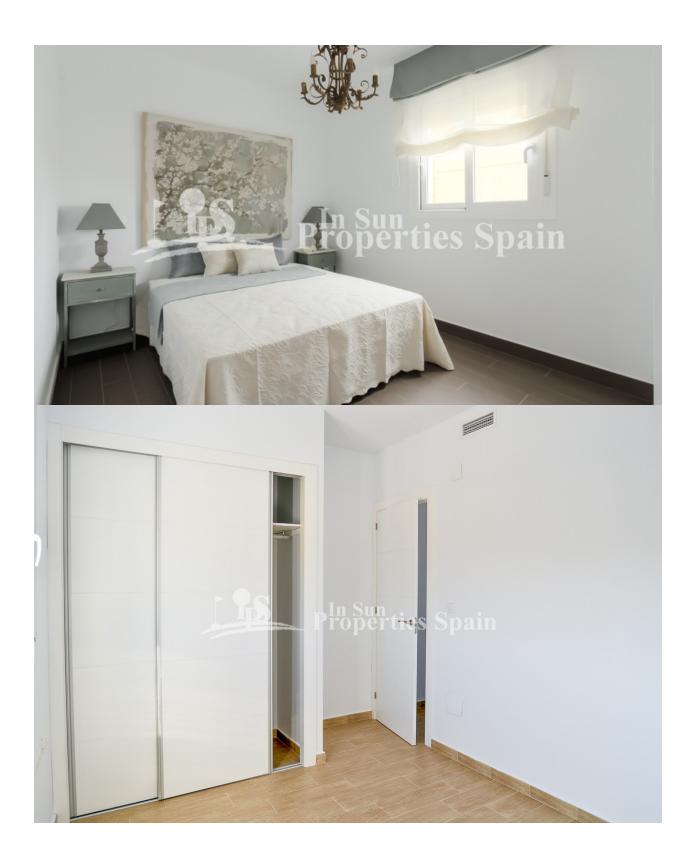

### **BESCHRIJVING**

This new development is located in Urb Monte y Mar-GRAN ALACANT and is of linear and modern design both inside and outside. It is characterised by its large front glass that provides natural light to the house practically all day. The houses are distributed in two heights (duplex), with a staircase of wooden steps in linear and simple finishes. Outside, it has a 28 m2 garden parking and a backyard patio / storage of 5 m2. The houses have a space of 68 m2 (useful), which can be configured in different distributions; 1, 2 or up to 3 bedrooms, separate kitchen or American, 1 or 2 bathrooms or the option to choose large open and open areas instead of bedrooms. With this project you have the possibility of distributing the rooms of the house according to the preferences of each client, there are several design possibilities Price. from 128.000€ to 189.000€ Qualities include; Ceramic floor of first quality, High security main door with 5 anchor points, White sliding windows with thermal bridge break and shutters Climalit throughout the house except bathrooms, Plastic smooth walls and ceilings in white, Postformed DM kitchen furniture and compact quartz countertop included, Pre-installation of air conditioning through ducts throughout the house,