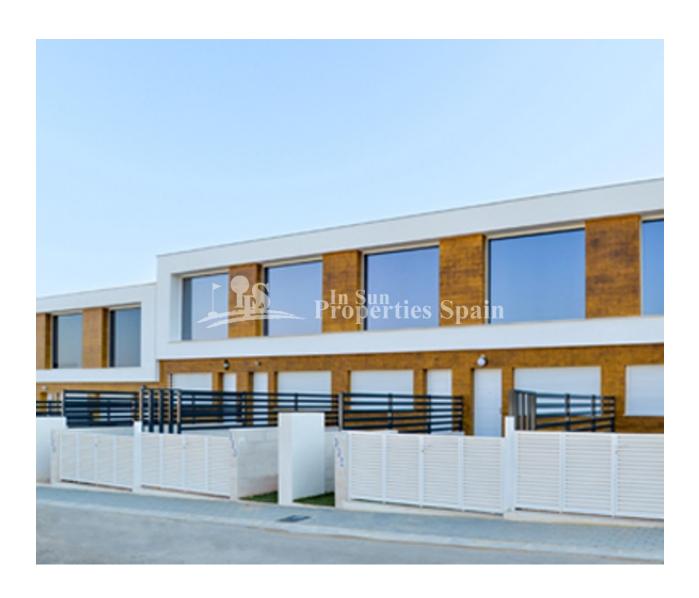

### **BESCHRIJVING**

This new development is located in Urb Monte y Mar-GRAN ALACANT and is of linear and modern design both inside and outside. It is characterised by its large front glass that provides natural light to the house practically all day. The houses are distributed in two heights (duplex), with a staircase of wooden steps in linear and simple finishes. Outside, it has a 28 m2 garden parking and a backyard patio / storage of 5 m2. The houses have a space of 68 m2 (useful), which can be configured in different distributions; 1, 2 or up to 3 bedrooms, separate kitchen or American, 1 or 2 bathrooms or the option to choose large open and open areas instead of bedrooms. With this project you have the possibility of distributing the rooms of the house according to the preferences of each client, there are several design possibilities Price. from 128.000€ to 189.000€ Qualities include; Ceramic floor of first quality, High security main door with 5 anchor points, White sliding windows with thermal bridge break and shutters Climalit throughout the house except bathrooms, Plastic smooth walls and ceilings in white, Postformed DM kitchen furniture and compact quartz countertop included, Pre-installation of air conditioning through ducts throughout the house,