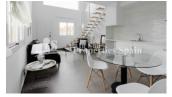

### **BESCHRIJVING**

This new development is located in Urb Monte y Mar-GRAN ALACANT and is of linear and modern design both inside and outside. It is characterised by its large front glass that provides natural light to the house practically all day. The houses are distributed in two heights (duplex), with a staircase of wooden steps in linear and simple finishes. Outside, it has a 28 m2 garden parking and a backyard patio / storage of 5 m2. The houses have a space of 68 m2 (useful), which can be configured in different distributions; 1, 2 or up to 3 bedrooms, separate kitchen or American, 1 or 2 bathrooms or the option to choose large open and open areas instead of bedrooms. With this project you have the possibility of distributing the rooms of the house according to the preferences of each client, there are several design possibilities Price. from 128.000€ to 189.000€ Qualities include; Ceramic floor of first quality, High security main door with 5 anchor points, White sliding windows with thermal bridge break and shutters Climalit throughout the house except bathrooms, Plastic smooth walls and ceilings in white, Postformed DM kitchen furniture and compact quartz countertop included, Pre-installation of air conditioning through ducts throughout the house,