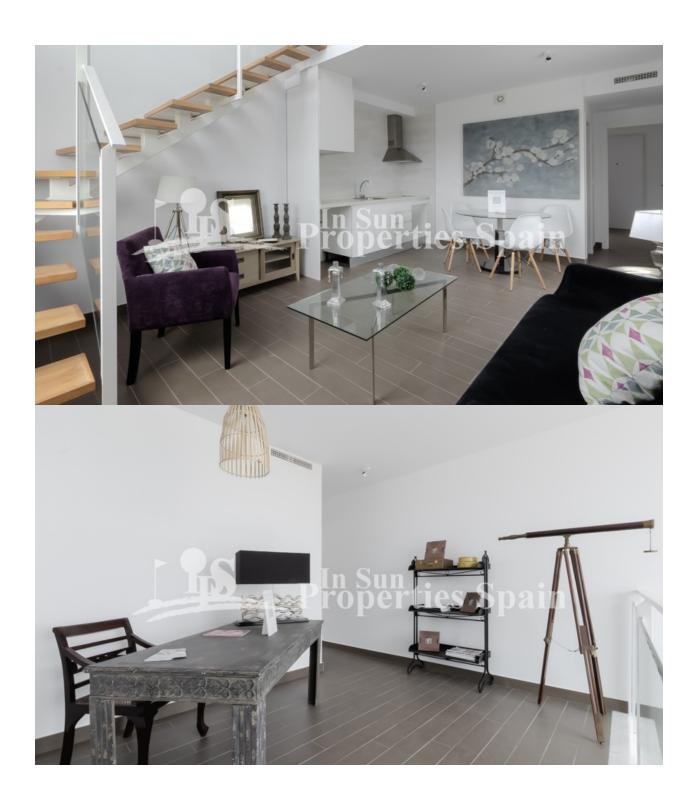

### **BESCHRIJVING**

This new development is located in Urb Monte y Mar-GRAN ALACANT and is of linear and modern design both inside and outside. It is characterised by its large front glass that provides natural light to the house practically all day. The houses are distributed in two heights (duplex), with a staircase of wooden steps in linear and simple finishes. Outside, it has a 28 m2 garden parking and a backyard patio / storage of 5 m2. The houses have a space of 68 m2 (useful), which can be configured in different distributions; 1, 2 or up to 3 bedrooms, separate kitchen or American, 1 or 2 bathrooms or the option to choose large open and open areas instead of bedrooms. With this project you have the possibility of distributing the rooms of the house according to the preferences of each client, there are several design possibilities Price. from 128.000€ to 189.000€ Qualities include; Ceramic floor of first quality, High security main door with 5 anchor points, White sliding windows with thermal bridge break and shutters Climalit throughout the house except bathrooms, Plastic smooth walls and ceilings in white, Postformed DM kitchen furniture and compact quartz countertop included, Pre-installation of air conditioning through ducts throughout the house,