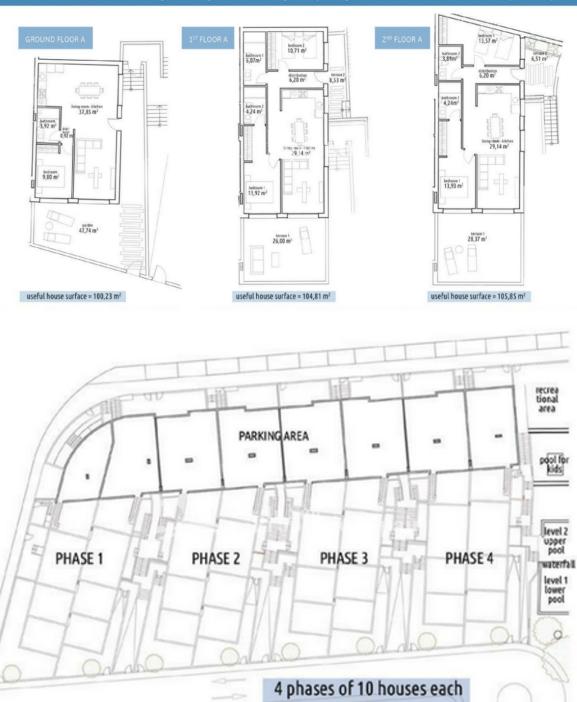

### INFO PRIJS: 189.000 € **TYPE HUIS:** Appartement PLAATS: Alicante SLAAPKAMERS: 2 Badkamers: 1 Build (m2): 106 Plot ( m2 ): Terras (m2): Years: Floor: bericht

#### BESCHRIJVING

Residencial Agua Marina is a new Apartment development located in GRAN ALACANT, 1km from the BEACH! Modern and comfortable apartments with first quality construction and materials. Properties with 2 bedrooms, Large living room and integrated kitchen. Big terraces with SEA VIEW. Ground floor properties with garden. Pre-installation of air conditioning ducts throughout the house. It has spacious common areas formed by COVERED PARKING, community pools and an area with children's games. The water area and recreation area is composed of THREE SWIMMING POOLS, two in cascade and one for children. Within 1km you will find fine SANDY BEACHES like El Carabassí Beach that combine sand dunes and pine groves, with the possibility to do nautical sports in authorized spaces. It also has a large maritime promenade in Arenales del Sol, which becomes populated with walkers, cyclists and runners. Close to the Clot de Galvany, where you can discover many routes for getting to know different environments. There are various lookout points for everyone's enjoyment in Gran Alacant and El Faro or the small fishing town of Santa Pola, rich in artistic heritage. There are endless services in the area such as: Shopping centers, shops, leisure