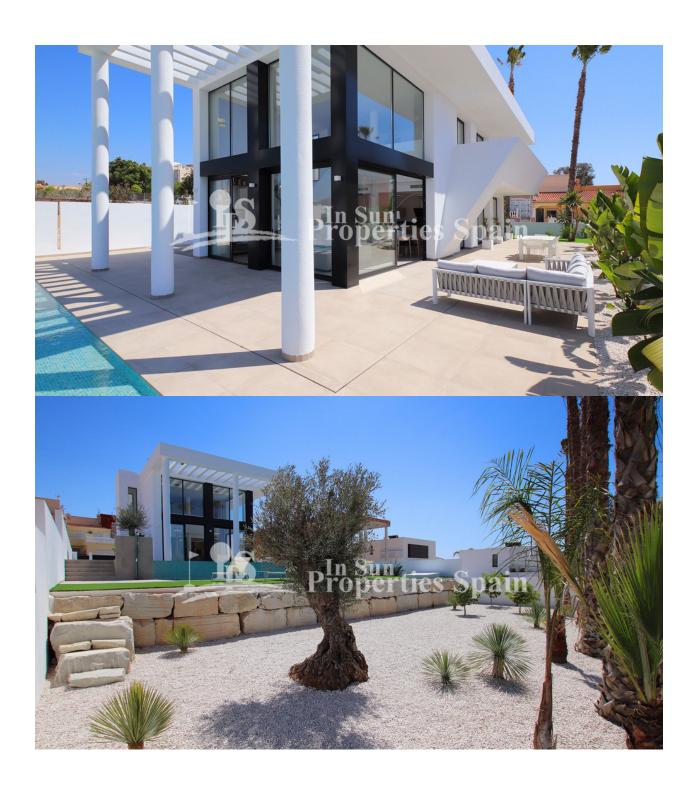

### **BESCHRIJVING**

Majestic avant-garde Villa in QUESADA with an elegant design. With bright and high interiors due to the impressive double height ceiling. Villa NADIA offers the best of contemporary life with the additional guarantee provided by the quality of the construction materials used. South-facing, with a well-thought-out 225m<sup>2</sup> layout and distributed over 2 floors offering 4 bedrooms and a multifunctional living area. The interior design is integrated into the architecture, completing the coherence and harmony of the Villa. The 810m<sup>2</sup> plot houses an impressive swimming pool, surrounded by an exceptional garden and incomparable views of the lagoon. Located in the hills of Quesada, with views over the lagoon surrounded by orange and lemon trees. On the other side, you are spoiled by the magnificent views of the 18-hole golf course of La Marquesa in the valley. It offers easy access to several sports facilities, gym, spa, tennis and paddle courts, as well as cycling and hiking trails. The ideal place for sports and beach lovers, located just a few minutes drive from the golf club, country club and the blue flag beaches in the area.Located in the hills of Quesada, with views over the lagoon