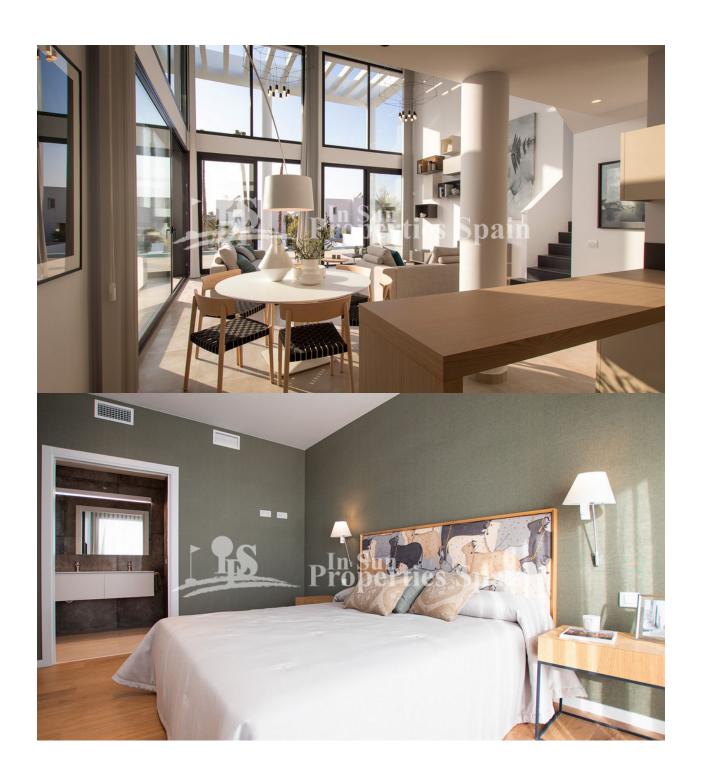

### **BESCHRIJVING**

Majestic avant-garde Villa in QUESADA with an elegant design. With bright and high interiors due to the impressive double height ceiling. Villa NADIA offers the best of contemporary life with the additional guarantee provided by the quality of the construction materials used. South-facing, with a well-thought-out 225m<sup>2</sup> layout and distributed over 2 floors offering 4 bedrooms and a multifunctional living area. The interior design is integrated into the architecture, completing the coherence and harmony of the Villa. The 810m<sup>2</sup> plot houses an impressive swimming pool, surrounded by an exceptional garden and incomparable views of the lagoon. Located in the hills of Quesada, with views over the lagoon surrounded by orange and lemon trees. On the other side, you are spoiled by the magnificent views of the 18-hole golf course of La Marquesa in the valley. It offers easy access to several sports facilities, gym, spa, tennis and paddle courts, as well as cycling and hiking trails. The ideal place for sports and beach lovers, located just a few minutes drive from the golf club, country club and the blue flag beaches in the area.Located in the hills of Quesada, with views over the lagoon