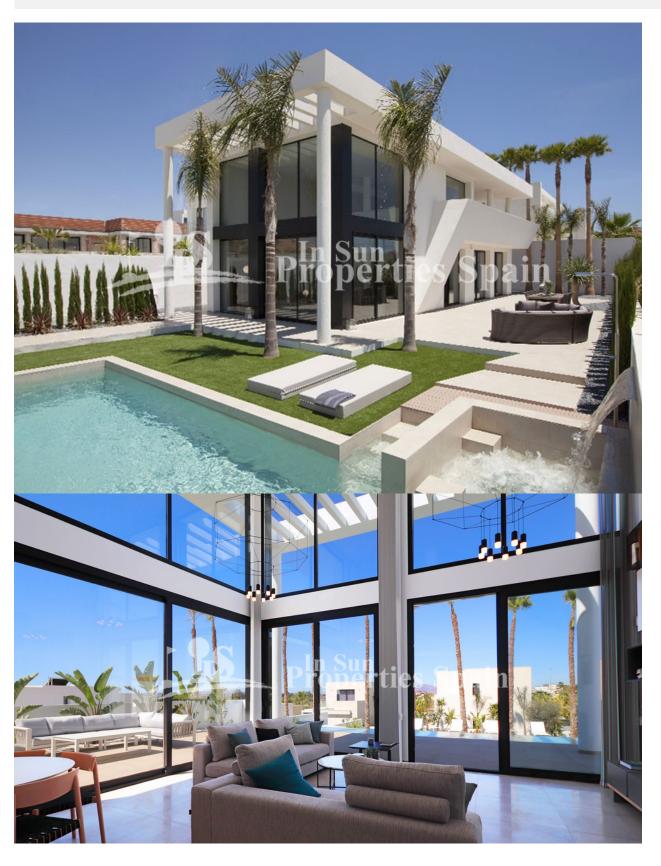

### **BESCHRIJVING**

Majestic avant-garde Villa in QUESADA with an elegant design. With bright and high interiors due to the impressive double height ceiling. Villa NADIA offers the best of contemporary life with the additional guarantee provided by the quality of the construction materials used. South-facing, with a well-thought-out 225m<sup>2</sup> layout and distributed over 2 floors offering 4 bedrooms and a multifunctional living area. The interior design is integrated into the architecture, completing the coherence and harmony of the Villa. The 810m<sup>2</sup> plot houses an impressive swimming pool, surrounded by an exceptional garden and incomparable views of the lagoon. Located in the hills of Quesada, with views over the lagoon surrounded by orange and lemon trees. On the other side, you are spoiled by the magnificent views of the 18-hole golf course of La Marquesa in the valley. It offers easy access to several sports facilities, gym, spa, tennis and paddle courts, as well as cycling and hiking trails. The ideal place for sports and beach lovers, located just a few minutes drive from the golf club, country club and the blue flag beaches in the area.Located in the hills of Quesada, with views over the lagoon