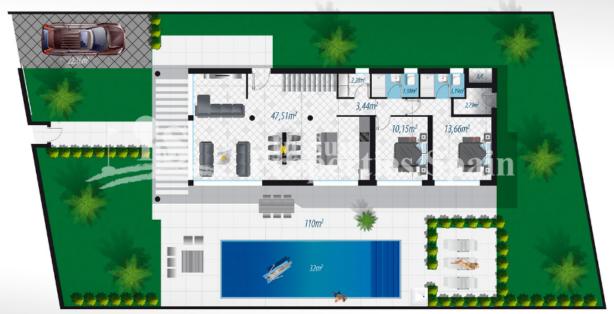

### QUESADA-ROJALES (CIUDAD QUESADA)

| INFO                           |                                            |
|--------------------------------|--------------------------------------------|
| PRIJS:                         | 554.980 €                                  |
| TYPE HUIS:                     | Villa's                                    |
| PLAATS:                        | Quesada-<br>Rojales<br>(Ciudad<br>Quesada) |
| SLAAPKAMERS:                   | 4                                          |
| Badkamers:                     | 4                                          |
| <b>-</b>                       |                                            |
| Build ( m2 ):                  | 225                                        |
| Plot ( m2 ):                   | 225<br>810                                 |
|                                |                                            |
| Plot ( m2 ):                   |                                            |
| Plot ( m2 ):<br>Terras ( m2 ): |                                            |

### **BESCHRIJVING**

Majestic avant-garde Villa in QUESADA with an elegant design. With bright and high interiors due to the impressive double height ceiling. Villa NADIA offers the best of contemporary life with the additional guarantee provided by the quality of the construction materials used. South-facing, with a well-thought-out 225m<sup>2</sup> layout and distributed over 2 floors offering 4 bedrooms and a multifunctional living area. The interior design is integrated into the architecture, completing the coherence and harmony of the Villa. The 810m<sup>2</sup> plot houses an impressive swimming pool, surrounded by an exceptional garden and incomparable views of the lagoon. Located in the hills of Quesada, with views over the lagoon surrounded by orange and lemon trees. On the other side, you are spoiled by the magnificent views of the 18-hole golf course of La Marquesa in the valley. It offers easy access to several sports facilities, gym, spa, tennis and paddle courts, as well as cycling and hiking trails. The ideal place for sports and beach lovers, located just a few minutes drive from the golf club, country club and the blue flag beaches in the area.Located in the hills of Quesada, with views over the lagoon