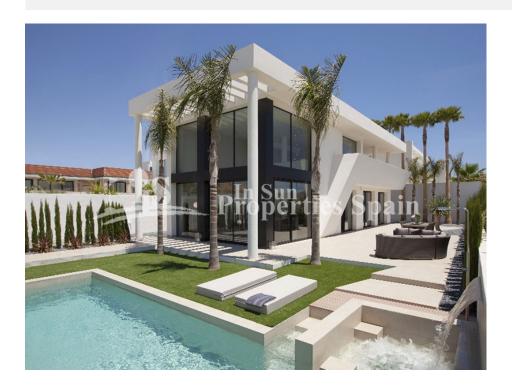

### **BESCHRIJVING**

Majestic avant-garde Villa in QUESADA with an elegant design. With bright and high interiors due to the impressive double height ceiling. Villa NADIA offers the best of contemporary life with the additional guarantee provided by the quality of the construction materials used. South-facing, with a well-thought-out 225m<sup>2</sup> layout and distributed over 2 floors offering 4 bedrooms and a multifunctional living area. The interior design is integrated into the architecture, completing the coherence and harmony of the Villa. The 810m<sup>2</sup> plot houses an impressive swimming pool, surrounded by an exceptional garden and incomparable views of the lagoon. Located in the hills of Quesada, with views over the lagoon surrounded by orange and lemon trees. On the other side, you are spoiled by the magnificent views of the 18-hole golf course of La Marquesa in the valley. It offers easy access to several sports facilities, gym, spa, tennis and paddle courts, as well as cycling and hiking trails. The ideal place for sports and beach lovers, located just a few minutes drive from the golf club, country club and the blue flag beaches in the area.Located in the hills of Quesada, with views over the lagoon