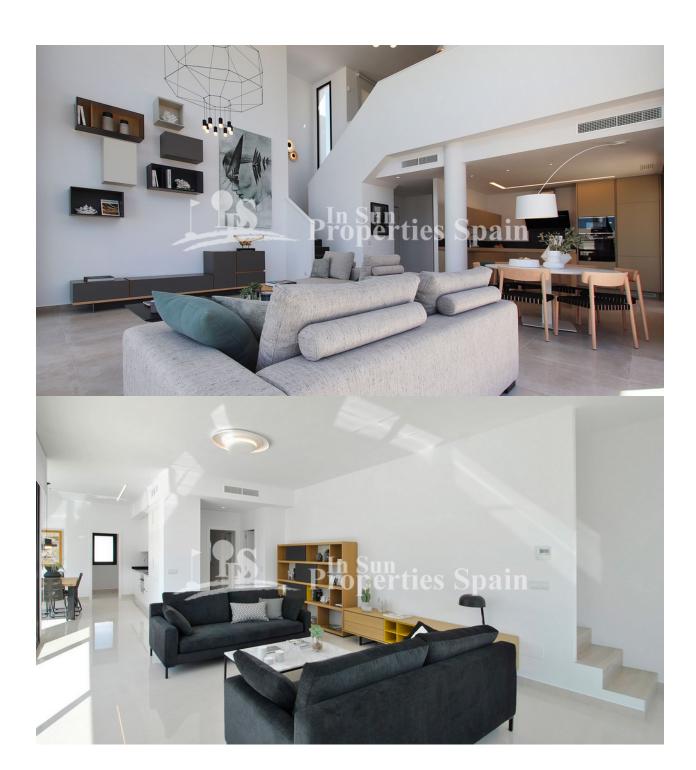

### **BESCHRIJVING**

Majestic avant-garde Villa in QUESADA with an elegant design. With bright and high interiors due to the impressive double height ceiling. Villa NADIA offers the best of contemporary life with the additional guarantee provided by the quality of the construction materials used. South-facing, with a well-thought-out 225m<sup>2</sup> layout and distributed over 2 floors offering 4 bedrooms and a multifunctional living area. The interior design is integrated into the architecture, completing the coherence and harmony of the Villa. The 810m<sup>2</sup> plot houses an impressive swimming pool, surrounded by an exceptional garden and incomparable views of the lagoon. Located in the hills of Quesada, with views over the lagoon surrounded by orange and lemon trees. On the other side, you are spoiled by the magnificent views of the 18-hole golf course of La Marquesa in the valley. It offers easy access to several sports facilities, gym, spa, tennis and paddle courts, as well as cycling and hiking trails. The ideal place for sports and beach lovers, located just a few minutes drive from the golf club, country club and the blue flag beaches in the area.Located in the hills of Quesada, with views over the lagoon