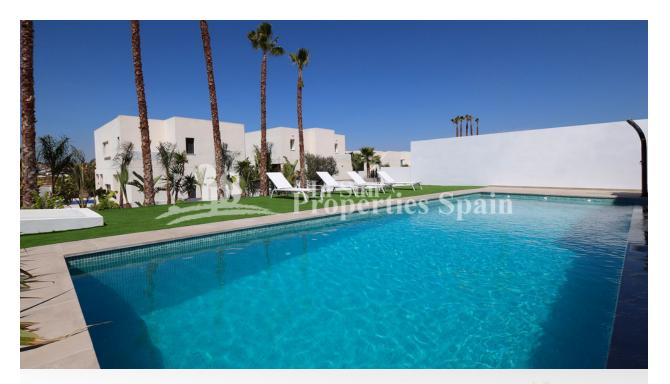

### **BESCHRIJVING**

Majestic avant-garde Villa in QUESADA with an elegant design. With bright and high interiors due to the impressive double height ceiling. Villa NADIA offers the best of contemporary life with the additional guarantee provided by the quality of the construction materials used. South-facing, with a well-thought-out 225m<sup>2</sup> layout and distributed over 2 floors offering 4 bedrooms and a multifunctional living area. The interior design is integrated into the architecture, completing the coherence and harmony of the Villa. The 810m<sup>2</sup> plot houses an impressive swimming pool, surrounded by an exceptional garden and incomparable views of the lagoon. Located in the hills of Quesada, with views over the lagoon surrounded by orange and lemon trees. On the other side, you are spoiled by the magnificent views of the 18-hole golf course of La Marquesa in the valley. It offers easy access to several sports facilities, gym, spa, tennis and paddle courts, as well as cycling and hiking trails. The ideal place for sports and beach lovers, located just a few minutes drive from the golf club, country club and the blue flag beaches in the area.Located in the hills of Quesada, with views over the lagoon