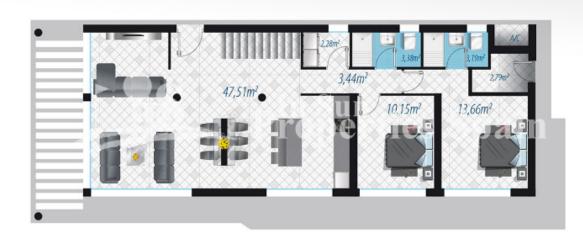

### QUESADA-ROJALES (CIUDAD QUESADA)

| INFO                           |                                            |
|--------------------------------|--------------------------------------------|
| PRIJS:                         | 554.980 €                                  |
| TYPE HUIS:                     | Villa's                                    |
| PLAATS:                        | Quesada-<br>Rojales<br>(Ciudad<br>Quesada) |
| SLAAPKAMERS:                   | 4                                          |
| Badkamers:                     | 4                                          |
| <b>-</b>                       |                                            |
| Build ( m2 ):                  | 225                                        |
| Plot ( m2 ):                   | 225<br>810                                 |
|                                |                                            |
| Plot ( m2 ):                   |                                            |
| Plot ( m2 ):<br>Terras ( m2 ): |                                            |

### **BESCHRIJVING**

Majestic avant-garde Villa in QUESADA with an elegant design. With bright and high interiors due to the impressive double height ceiling. Villa NADIA offers the best of contemporary life with the additional guarantee provided by the quality of the construction materials used. South-facing, with a well-thought-out 225m<sup>2</sup> layout and distributed over 2 floors offering 4 bedrooms and a multifunctional living area. The interior design is integrated into the architecture, completing the coherence and harmony of the Villa. The 810m<sup>2</sup> plot houses an impressive swimming pool, surrounded by an exceptional garden and incomparable views of the lagoon. Located in the hills of Quesada, with views over the lagoon surrounded by orange and lemon trees. On the other side, you are spoiled by the magnificent views of the 18-hole golf course of La Marquesa in the valley. It offers easy access to several sports facilities, gym, spa, tennis and paddle courts, as well as cycling and hiking trails. The ideal place for sports and beach lovers, located just a few minutes drive from the golf club, country club and the blue flag beaches in the area.Located in the hills of Quesada, with views over the lagoon