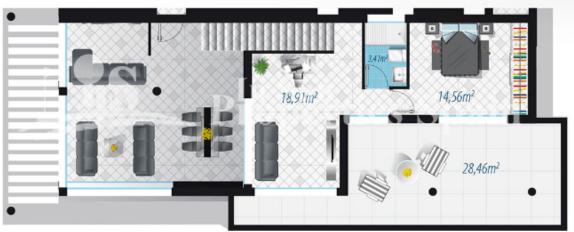

### QUESADA-ROJALES (CIUDAD QUESADA)

| INFO                           |                                            |
|--------------------------------|--------------------------------------------|
| PRIJS:                         | 554.980 €                                  |
| TYPE HUIS:                     | Villa's                                    |
| PLAATS:                        | Quesada-<br>Rojales<br>(Ciudad<br>Quesada) |
| SLAAPKAMERS:                   | 4                                          |
| Badkamers:                     | 4                                          |
| <b>-</b>                       |                                            |
| Build ( m2 ):                  | 225                                        |
| Plot ( m2 ):                   | 225<br>810                                 |
|                                |                                            |
| Plot ( m2 ):                   |                                            |
| Plot ( m2 ):<br>Terras ( m2 ): |                                            |

### **BESCHRIJVING**

Majestic avant-garde Villa in QUESADA with an elegant design. With bright and high interiors due to the impressive double height ceiling. Villa NADIA offers the best of contemporary life with the additional guarantee provided by the quality of the construction materials used. South-facing, with a well-thought-out 225m<sup>2</sup> layout and distributed over 2 floors offering 4 bedrooms and a multifunctional living area. The interior design is integrated into the architecture, completing the coherence and harmony of the Villa. The 810m<sup>2</sup> plot houses an impressive swimming pool, surrounded by an exceptional garden and incomparable views of the lagoon. Located in the hills of Quesada, with views over the lagoon surrounded by orange and lemon trees. On the other side, you are spoiled by the magnificent views of the 18-hole golf course of La Marquesa in the valley. It offers easy access to several sports facilities, gym, spa, tennis and paddle courts, as well as cycling and hiking trails. The ideal place for sports and beach lovers, located just a few minutes drive from the golf club, country club and the blue flag beaches in the area.Located in the hills of Quesada, with views over the lagoon