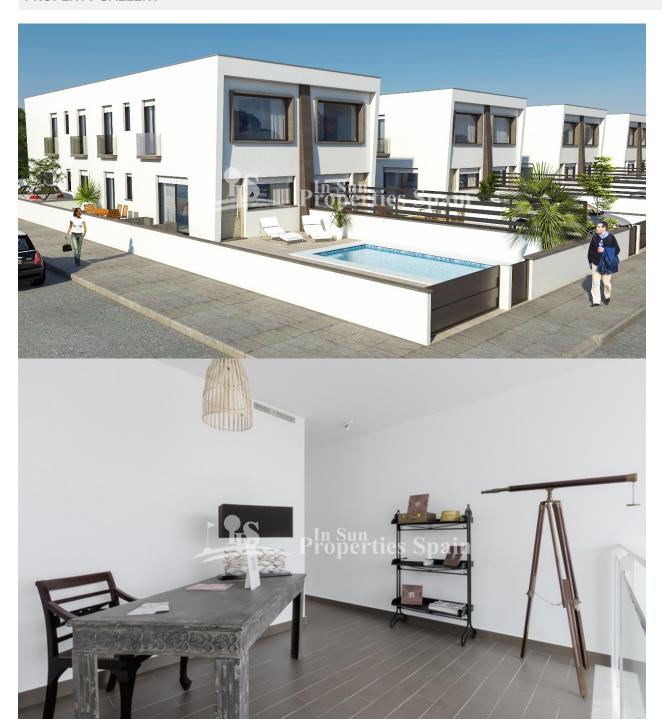

#### **BESCHRIJVING**

This is a superb new development of Quads/Townhouses in GRAN ALACANT, just 5 minutes from the BEACH! Delivery is in 20 months from signing the contract. With this project you are offered the possibility of adapting the distribution of the 151m2 depending on your needs and there are several design possibilities covering 1, 2 or 3 bedrooms and 1 or 2 bathrooms with basement. Pre-installation of A/C throughout. They also boast a large outdoor plot, with the option of including a private swimming pool (extra cost) and landscaped gardens (extra cost) where you can enjoy alfresco dining in the sun. It is a house of modern architectural style, comfortable and very bright as all rooms have windows, including the bathrooms. In a privileged location with fine sandy beaches like El Carabassí Beach that combine sand dunes and pine groves, with the possibility to do nautical sports in authorised spaces. It also has a large maritime promenade in Arenales del Sol, which becomes populated with walkers, cyclists and runners. Close to the Clot de Galvany, where you can discover many routes for getting to know different environments. There are various lookout points for everyone's enjoyment in Gran Alacant and El Faro or the small fishing town of Santa Pola, rich in artistic heritage. Endless services and infrastructures in the