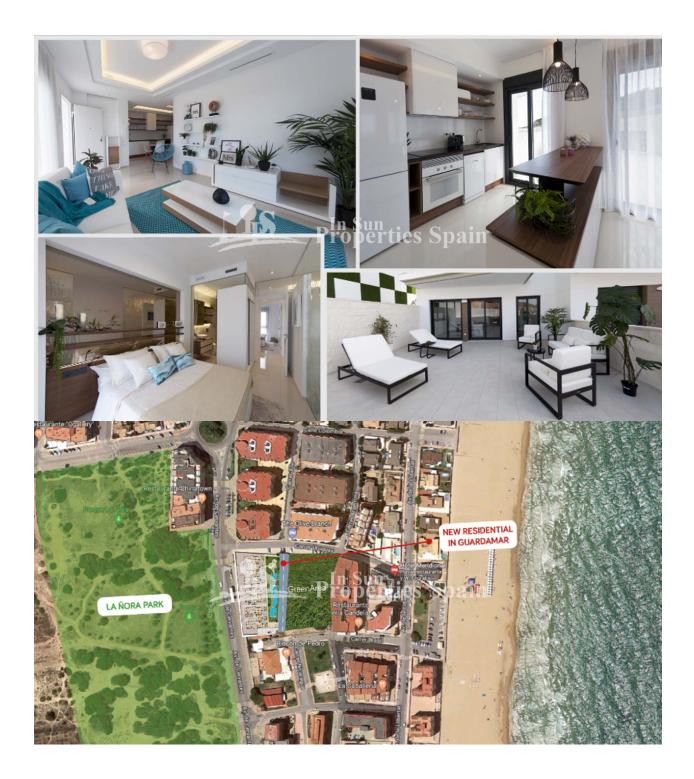

#### **BESCHRIJVING**

Delivery summer 2020. A superb new residential development in GUARDAMAR comprising of 43 Apartments in 3 blocks with 5 floors in each. It will be a gated residential with green areas, swimming pools and subterranean parking. 2 bedroom, 92m2 Apartments with 2 bathrooms, built in wardrobes, shower screens and underfloor heating to the bathrooms. There will be several types of Apartments of both 2 and 3 bedrooms with 2 bathrooms, some with garden, terrace or solarium. Preinstallation of A/C and a fantastic quality finish as is the signature with this well renowned builder. Located in Guardamar, close to all amenities with sea views and only 100m/2 minutes walk to the beach and less than 10 minutes walk to the centre! Guardamar del Segura is a typical Spanish town historically it was an area of fishermen and farmers. It not only has some of the best beaches in Spain, it also has an excellent street market every Wednesday morning and some brilliant shops, bars and restaurants. It is about 30 minutes drive south from Alicante airport and about 40 minutes drive north from San Javier airport (also known as Murcia airport). The nearest neighboring village is La Mata, a typical laidback Spanish village by the beach.

### PROPERTY GALLERY