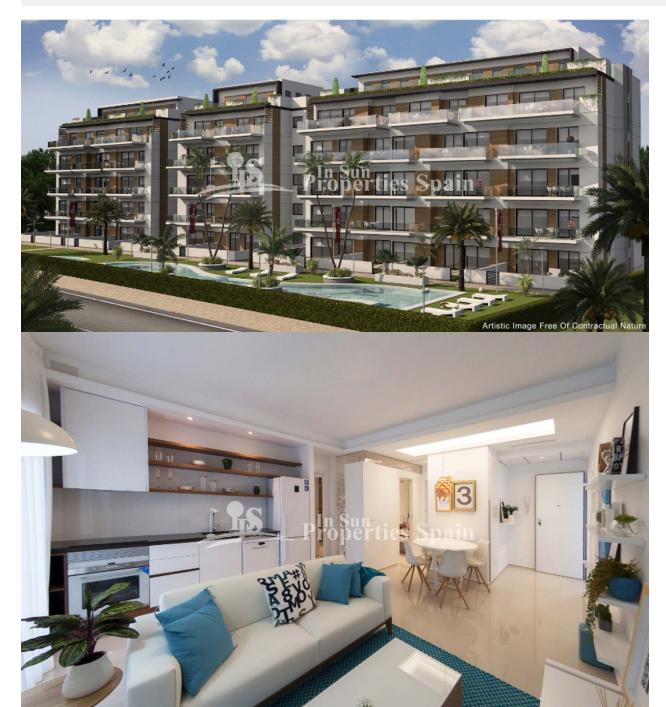

#### **BESCHRIJVING**

Delivery summer 2020. A superb new residential development in GUARDAMAR comprising of 43 Apartments in 3 blocks with 5 floors in each. It will be a gated residential with green areas, swimming pools and subterranean parking. 2 bedroom, 92m2 Apartments with 2 bathrooms, built in wardrobes, shower screens and underfloor heating to the bathrooms. There will be several types of Apartments of both 2 and 3 bedrooms with 2 bathrooms, some with garden, terrace or solarium. Preinstallation of A/C and a fantastic quality finish as is the signature with this well renowned builder. Located in Guardamar, close to all amenities with sea views and only 100m/2 minutes walk to the beach and less than 10 minutes walk to the centre! Guardamar del Segura is a typical Spanish town historically it was an area of fishermen and farmers. It not only has some of the best beaches in Spain, it also has an excellent street market every Wednesday morning and some brilliant shops, bars and restaurants. It is about 30 minutes drive south from Alicante airport and about 40 minutes drive north from San Javier airport (also known as Murcia airport). The nearest neighboring village is La Mata, a typical laidback Spanish village by the beach.

### PROPERTY GALLERY