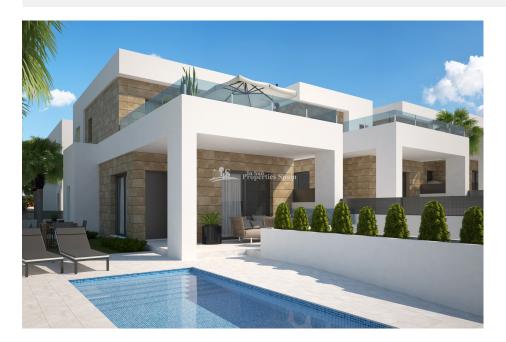

REF: # 5881 SAN MIGUEL (BIGASTRO)

| INFO           |                          |
|----------------|--------------------------|
| PRIJS:         | 255.000 €                |
| TYPE HUIS:     | Villa's                  |
| PLAATS:        | San Miguel<br>(Bigastro) |
| SLAAPKAMERS:   | 3                        |
| Badkamers:     | 3                        |
| Build ( m2 ):  | 138                      |
| Plot ( m2 ):   | 246                      |
| Terras ( m2 ): | 22                       |
| Years:         |                          |
| Floor:         | -                        |
| bericht        | 199.500 €                |

#### **BESCHRIJVING**

The best value detached villas! Come live in BIGASTRO a tradiational but cosmopolitan village. The Villas have 3 bedrooms, 3 bathrooms (2 en suite), Large terrace, parking and Optional Basement with garage. They are of an excellent standard qualities and finishes include; automatic blinds in the living room and bedrooms, underfloor heating in all bathrooms, Air Co pre-installation and a hydromassage column in bathroom. Prices from 240,500€. SPECIAL PROMO FOR A LIMITED TIME ALL THESE EXTRAS INCLUDED FOR FREE...Lighting, shower screens, white goods pack and 7x2.5m private swimming pool with shower. Bigastro is a place where you can experience a true immersion in a Spanish town with the charming surroundings of 'La Pedrera'. They are just 5 minutes from the supermarket and sports club, 10 minutes from the Hospital and 25 minutes from Punta Prima Beach. Bigastro, located 15 minutes slightly inland from San Miguel de Salinas is a very traditional, Spanish Town with a traditional church and nice square, an indoor heated swimming pool, a small market every Thursday morning and a stunning Natural Park which offers stunning views towards

# **TUIN TERRAS**

- Overdekt terras
- Open terras
- Aangelegd
- Omheind
- Stenen muur
- Privé tuin