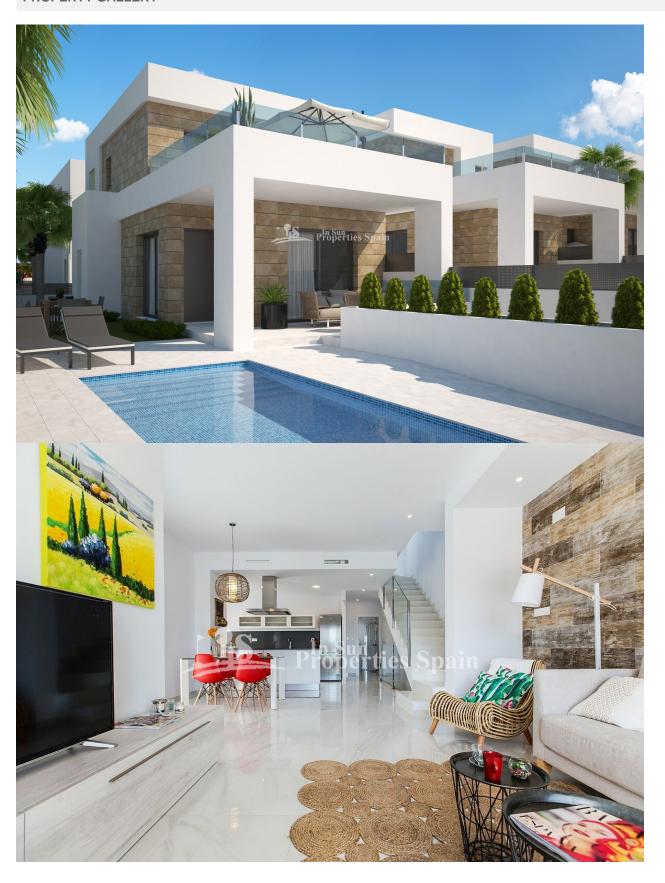

#### **BESCHRIJVING**

The best value detached villas! Come live in BIGASTRO a tradiational but cosmopolitan village. The Villas have 3 bedrooms, 3 bathrooms (2 en suite), Large terrace, parking and Optional Basement with garage. They are of an excellent standard qualities and finishes include; automatic blinds in the living room and bedrooms, underfloor heating in all bathrooms, Air Co pre-installation and a hydromassage column in bathroom. Prices from 240,500€. SPECIAL PROMO FOR A LIMITED TIME ALL THESE EXTRAS INCLUDED FOR FREE...Lighting, shower screens, white goods pack and 7x2.5m private swimming pool with shower. Bigastro is a place where you can experience a true immersion in a Spanish town with the charming surroundings of 'La Pedrera'. They are just 5 minutes from the supermarket and sports club, 10 minutes from the Hospital and 25 minutes from Punta Prima Beach. Bigastro, located 15 minutes slightly inland from San Miguel de Salinas is a very traditional, Spanish Town with a traditional church and nice square, an indoor heated swimming pool, a small market every Thursday morning and a stunning Natural Park which offers stunning views towards