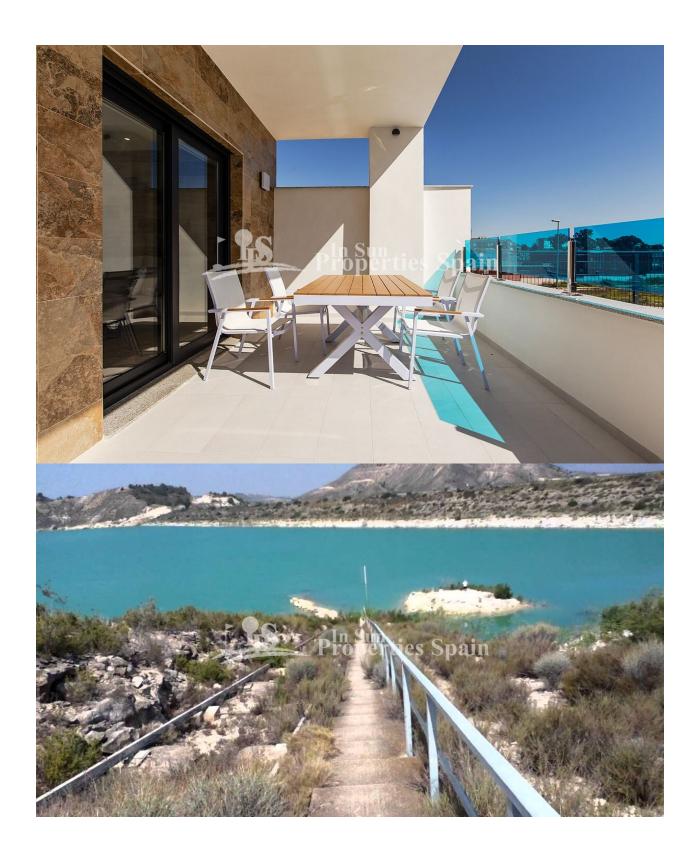

#### **BESCHRIJVING**

The best value detached villas! Come live in BIGASTRO a tradiational but cosmopolitan village. The Villas have 3 bedrooms, 3 bathrooms (2 en suite), Large terrace, parking and Optional Basement with garage. They are of an excellent standard qualities and finishes include; automatic blinds in the living room and bedrooms, underfloor heating in all bathrooms, Air Co pre-installation and a hydromassage column in bathroom. Prices from 240,500€. SPECIAL PROMO FOR A LIMITED TIME ALL THESE EXTRAS INCLUDED FOR FREE...Lighting, shower screens, white goods pack and 7x2.5m private swimming pool with shower. Bigastro is a place where you can experience a true immersion in a Spanish town with the charming surroundings of 'La Pedrera'. They are just 5 minutes from the supermarket and sports club, 10 minutes from the Hospital and 25 minutes from Punta Prima Beach. Bigastro, located 15 minutes slightly inland from San Miguel de Salinas is a very traditional, Spanish Town with a traditional church and nice square, an indoor heated swimming pool, a small market every Thursday morning and a stunning Natural Park which offers stunning views towards

# **TUIN TERRAS**

- Overdekt terras
- Open terras
- Aangelegd
- Omheind
- Stenen muur
- Privé tuin