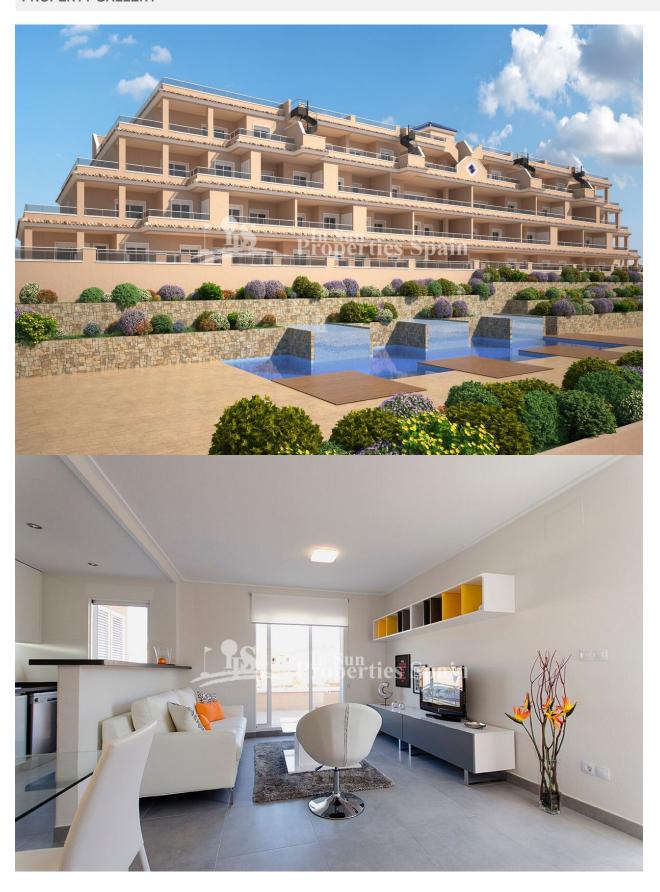

### **BESCHRIJVING**

Located in the privileged area of PUNTA PRIMA, 300 meters from the Punta Marina Shopping Center and 5 minutes from PUNTA PRIMA BEACH and Zenia Boulevard Shopping Center. key ready, these are the last few remaining PENTHOUSE Apartments at this development. This penthouse apartment (in block) boasts 2 bedrooms within the 68m2 built surface area, an open plan living/dining room, fully equipped fitted kitchen, 2 bathrooms, 9m2 terrace and private 52m2 sunny solarium. The development is set within large communal green areas with swimming pool and Jacuzzi, one of them with indoor SPA pool (Jacuzzi, cervical jets, sauna, gym etc.) More than 5,000 m2 of green areas with swimming pools, Spa with Jacuzzi, sauna, Gym and children's areas, all this together makes this an Exclusive Residential not to be missed! The area is home to a number of championship Golf resorts including Campo de Golf Villamartin, Las Ramblas, Las Colinas Golf & Country Clun and Campoamor. Nearby Torrevieja is a city full of vibrant nightlife and a lovely port and promenade. Alicante and Murcia (RMU) airports are around 50 minutes from Punta Prima.