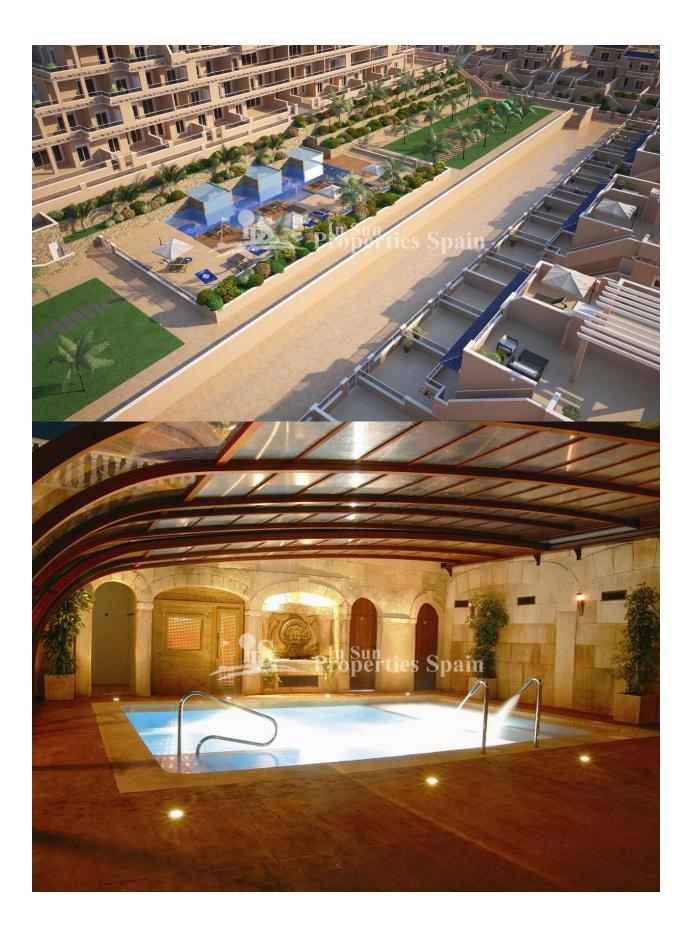

### **BESCHRIJVING**

Located in the privileged area of PUNTA PRIMA, 300 meters from the Punta Marina Shopping Center and 5 minutes from PUNTA PRIMA BEACH and Zenia Boulevard Shopping Center. key ready, these are the last few remaining PENTHOUSE Apartments at this development. This penthouse apartment (in block) boasts 2 bedrooms within the 68m2 built surface area, an open plan living/dining room, fully equipped fitted kitchen, 2 bathrooms, 9m2 terrace and private 52m2 sunny solarium. The development is set within large communal green areas with swimming pool and Jacuzzi, one of them with indoor SPA pool (Jacuzzi, cervical jets, sauna, gym etc.) More than 5,000 m2 of green areas with swimming pools, Spa with Jacuzzi, sauna, Gym and children's areas, all this together makes this an Exclusive Residential not to be missed! The area is home to a number of championship Golf resorts including Campo de Golf Villamartin, Las Ramblas, Las Colinas Golf & Country Clun and Campoamor. Nearby Torrevieja is a city full of vibrant nightlife and a lovely port and promenade. Alicante and Murcia (RMU) airports are around 50 minutes from Punta Prima.