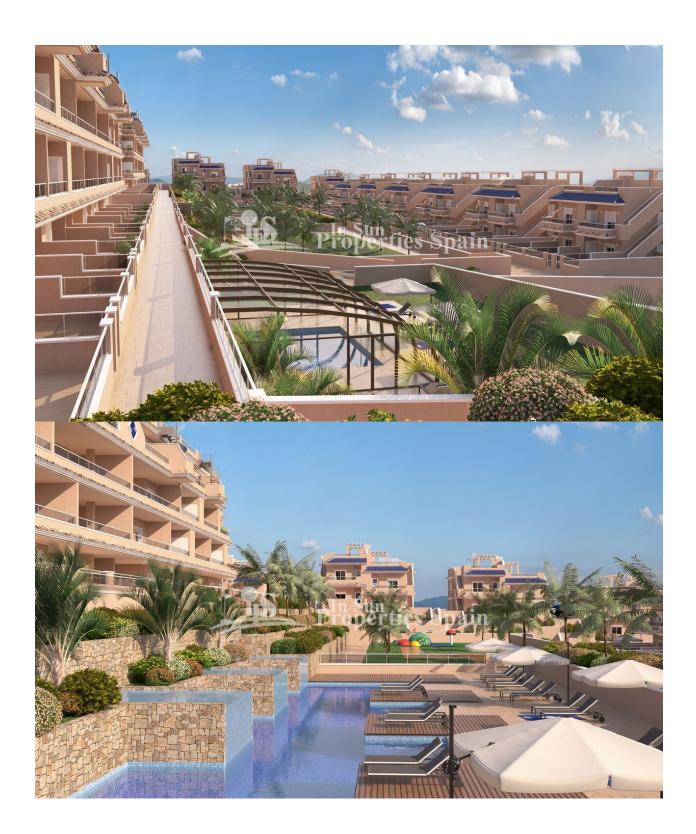

### **BESCHRIJVING**

Located in the privileged area of PUNTA PRIMA, 300 meters from the Punta Marina Shopping Center and 5 minutes from PUNTA PRIMA BEACH and Zenia Boulevard Shopping Center. key ready, these are the last few remaining PENTHOUSE Apartments at this development. This penthouse apartment (in block) boasts 2 bedrooms within the 68m2 built surface area, an open plan living/dining room, fully equipped fitted kitchen, 2 bathrooms, 9m2 terrace and private 52m2 sunny solarium. The development is set within large communal green areas with swimming pool and Jacuzzi, one of them with indoor SPA pool (Jacuzzi, cervical jets, sauna, gym etc.) More than 5,000 m2 of green areas with swimming pools, Spa with Jacuzzi, sauna, Gym and children's areas, all this together makes this an Exclusive Residential not to be missed! The area is home to a number of championship Golf resorts including Campo de Golf Villamartin, Las Ramblas, Las Colinas Golf & Country Clun and Campoamor. Nearby Torrevieja is a city full of vibrant nightlife and a lovely port and promenade. Alicante and Murcia (RMU) airports are around 50 minutes from Punta Prima.

# **EXTRA**

- Overdekt terras
- Open terras
- Palmbomen

**TUIN TERRAS** 

- Aangelegd
- Gemeenschappelijke tuin