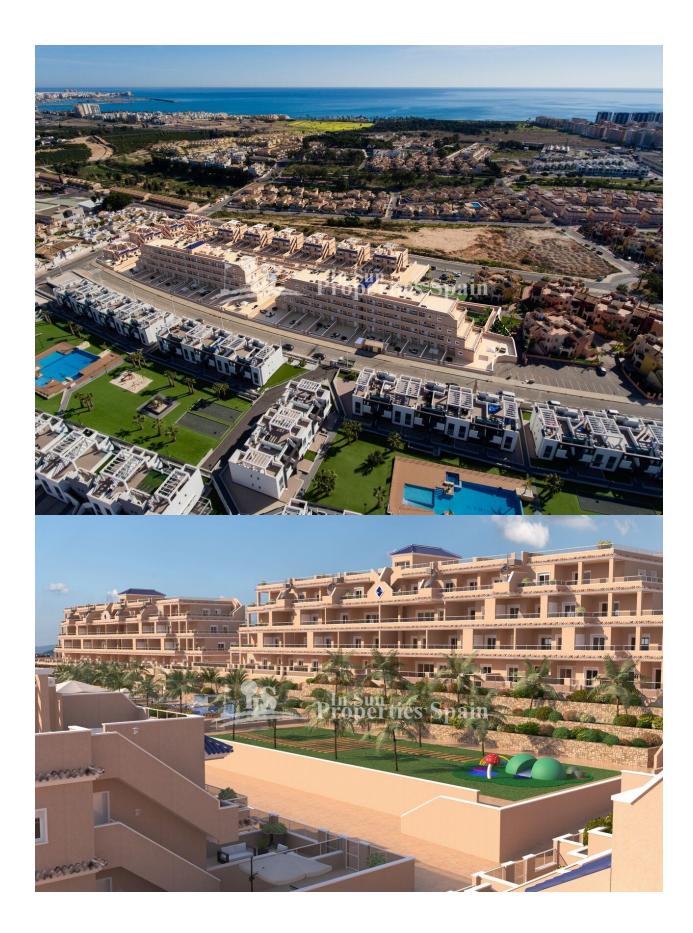

### **BESCHRIJVING**

Located in the privileged area of PUNTA PRIMA, 300 meters from the Punta Marina Shopping Center and 5 minutes from PUNTA PRIMA BEACH and Zenia Boulevard Shopping Center. key ready, these are the last few remaining PENTHOUSE Apartments at this development. This penthouse apartment (in block) boasts 2 bedrooms within the 68m2 built surface area, an open plan living/dining room, fully equipped fitted kitchen, 2 bathrooms, 9m2 terrace and private 52m2 sunny solarium. The development is set within large communal green areas with swimming pool and Jacuzzi, one of them with indoor SPA pool (Jacuzzi, cervical jets, sauna, gym etc.) More than 5,000 m2 of green areas with swimming pools, Spa with Jacuzzi, sauna, Gym and children's areas, all this together makes this an Exclusive Residential not to be missed! The area is home to a number of championship Golf resorts including Campo de Golf Villamartin, Las Ramblas, Las Colinas Golf & Country Clun and Campoamor. Nearby Torrevieja is a city full of vibrant nightlife and a lovely port and promenade. Alicante and Murcia (RMU) airports are around 50 minutes from Punta Prima.

# **EXTRA**

- Overdekt terras
- Open terras
- Palmbomen

**TUIN TERRAS** 

- Aangelegd
- Gemeenschappelijke tuin