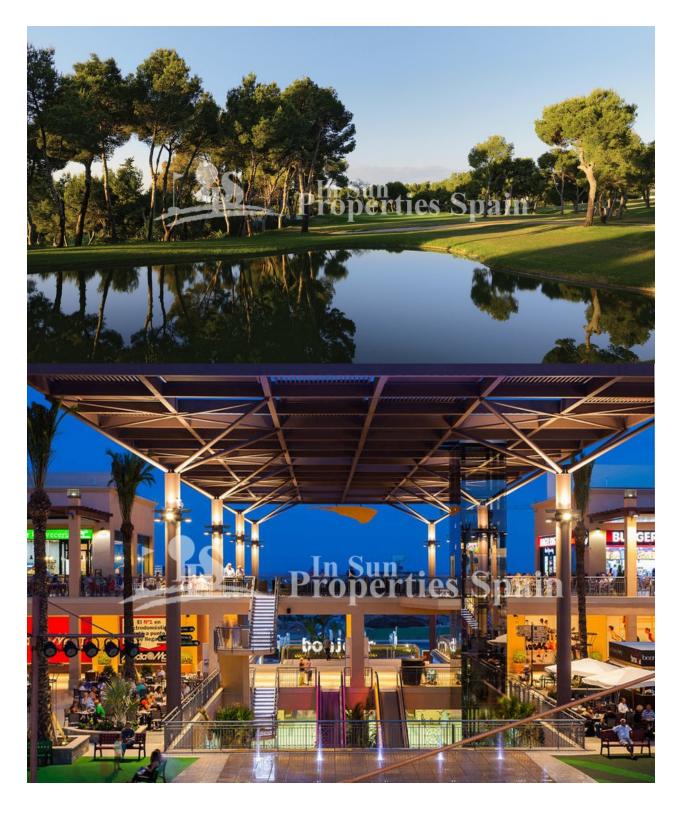

### **BESCHRIJVING**

Located in the privileged area of PUNTA PRIMA, 300 meters from the Punta Marina Shopping Center and 5 minutes from PUNTA PRIMA BEACH and Zenia Boulevard Shopping Center. key ready, these are the last few remaining PENTHOUSE Apartments at this development. This penthouse apartment (in block) boasts 2 bedrooms within the 68m2 built surface area, an open plan living/dining room, fully equipped fitted kitchen, 2 bathrooms, 9m2 terrace and private 52m2 sunny solarium. The development is set within large communal green areas with swimming pool and Jacuzzi, one of them with indoor SPA pool (Jacuzzi, cervical jets, sauna, gym etc.) More than 5,000 m2 of green areas with swimming pools, Spa with Jacuzzi, sauna, Gym and children's areas, all this together makes this an Exclusive Residential not to be missed! The area is home to a number of championship Golf resorts including Campo de Golf Villamartin, Las Ramblas, Las Colinas Golf & Country Clun and Campoamor. Nearby Torrevieja is a city full of vibrant nightlife and a lovely port and promenade. Alicante and Murcia (RMU) airports are around 50 minutes from Punta Prima.