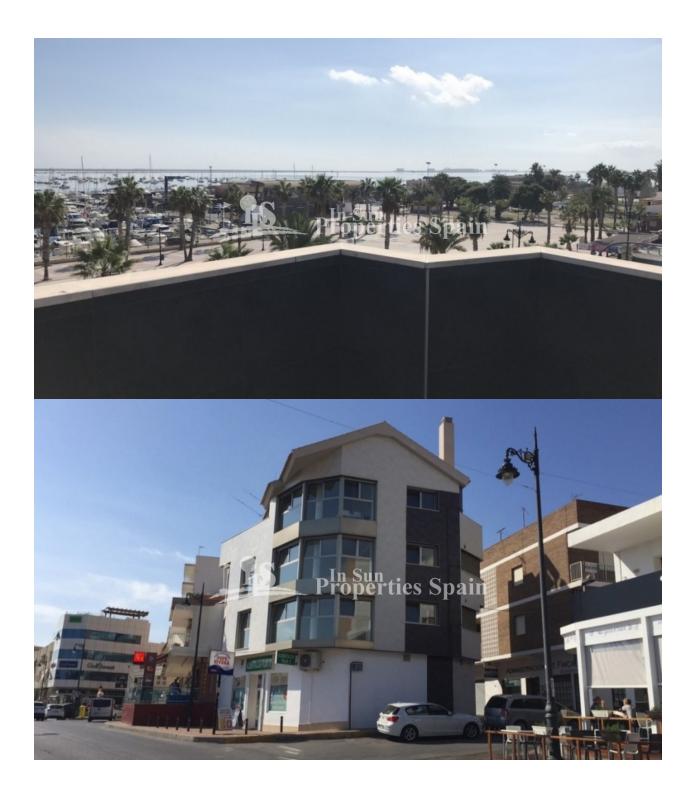

#### BESCHRIJVING

**REF: # 5809** 

This is the LAST AVAILABLE stunning first floor, front line BEACH apartment located in the popular coastal town of LO PAGAN, KEY READY FURNISHED apartment with lift access. The apartment boasts 3 bedroom with 2 bathrooms (1 en-suite), open plan lounge / dining area, separate kitchen with oven, hob and extractor plus white goods and there is a laundry room. There is an adapted plan for terrace option (€215,000 - works carried out after completion) Oven, hob, extractor and lighting included. Set within a central town location just yards from the marina and the popular beaches of Lo Pagan and Santiago de Ribera, yet conveniently close to San Javier (Murcia) airport. The "Dos Mares" shopping centre is just on the doorstep, an excellent shopping area with supermarkets, restaurants, boutique shops and a cinema. The promenade of Santiago de la Ribera and Lo Pagan are a total delight throughout the day and evening, with countless restaurants to choose from, and some great little tapas bars just by the sea, or the ever popular marina. This area has a thalassotherapy spa and also offers a variety of

# UITZICHT

## AFSTAND NAAR :

Strand : 100 m

Vliegveld: 10 Km Centrum : 200 m