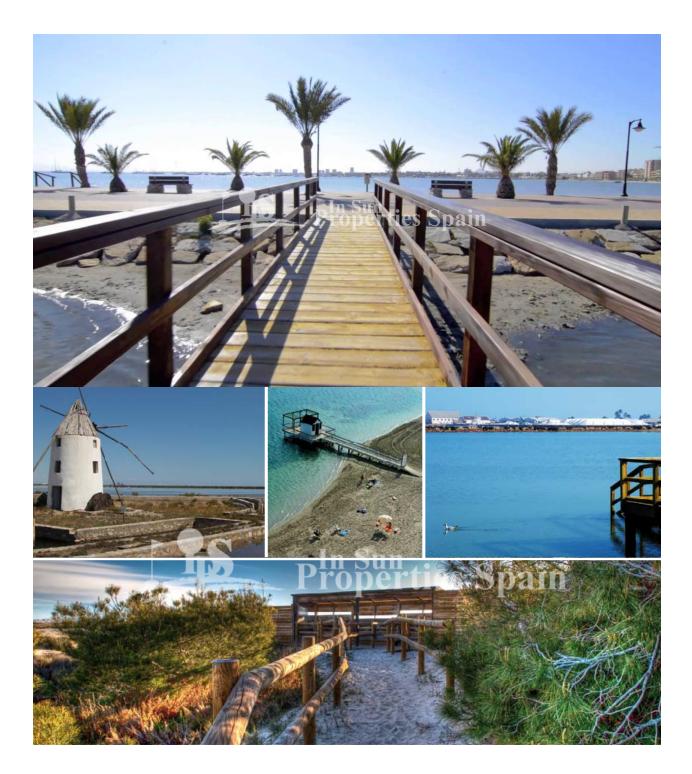

#### BESCHRIJVING

**REF: # 5809** 

This is the LAST AVAILABLE stunning first floor, front line BEACH apartment located in the popular coastal town of LO PAGAN, KEY READY FURNISHED apartment with lift access. The apartment boasts 3 bedroom with 2 bathrooms (1 en-suite), open plan lounge / dining area, separate kitchen with oven, hob and extractor plus white goods and there is a laundry room. There is an adapted plan for terrace option (€215,000 - works carried out after completion) Oven, hob, extractor and lighting included. Set within a central town location just yards from the marina and the popular beaches of Lo Pagan and Santiago de Ribera, yet conveniently close to San Javier (Murcia) airport. The "Dos Mares" shopping centre is just on the doorstep, an excellent shopping area with supermarkets, restaurants, boutique shops and a cinema. The promenade of Santiago de la Ribera and Lo Pagan are a total delight throughout the day and evening, with countless restaurants to choose from, and some great little tapas bars just by the sea, or the ever popular marina. This area has a thalassotherapy spa and also offers a variety of

sports activities, including seasonal water sports. There are also some particularly good golf courses very close by!