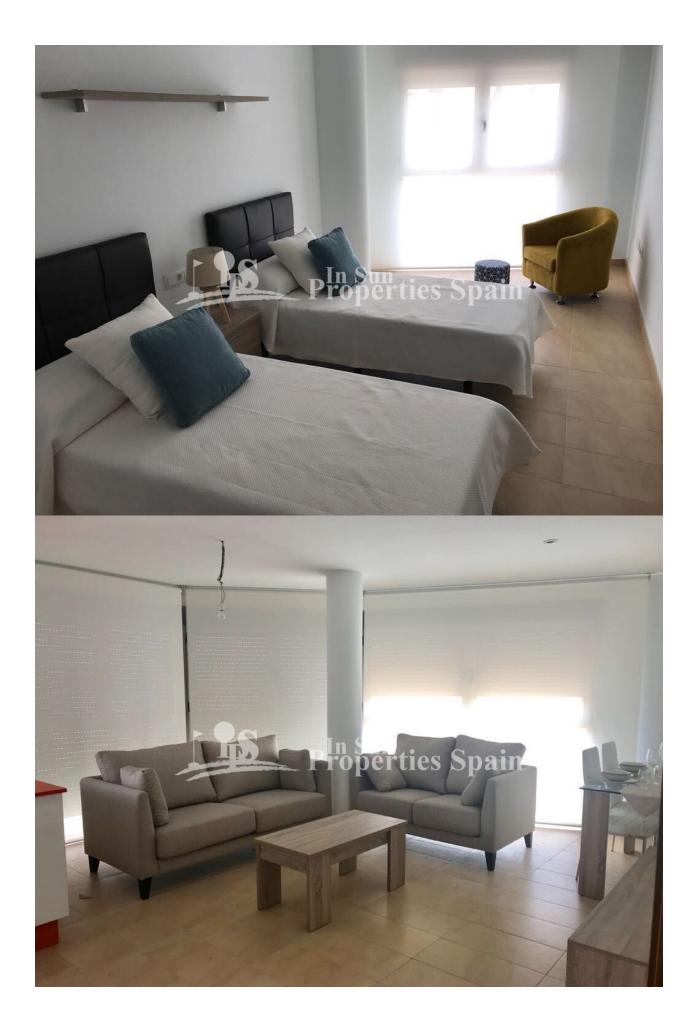

#### BESCHRIJVING

**REF: # 5809** 

This is the LAST AVAILABLE stunning first floor, front line BEACH apartment located in the popular coastal town of LO PAGAN, KEY READY FURNISHED apartment with lift access. The apartment boasts 3 bedroom with 2 bathrooms (1 en-suite), open plan lounge / dining area, separate kitchen with oven, hob and extractor plus white goods and there is a laundry room. There is an adapted plan for terrace option (€215,000 - works carried out after completion) Oven, hob, extractor and lighting included. Set within a central town location just yards from the marina and the popular beaches of Lo Pagan and Santiago de Ribera, yet conveniently close to San Javier (Murcia) airport. The "Dos Mares" shopping centre is just on the doorstep, an excellent shopping area with supermarkets, restaurants, boutique shops and a cinema. The promenade of Santiago de la Ribera and Lo Pagan are a total delight throughout the day and evening, with countless restaurants to choose from, and some great little tapas bars just by the sea, or the ever popular marina. This area has a thalassotherapy spa and also offers a variety of

## South

**MEUBELS** 

• Gemeubileerd