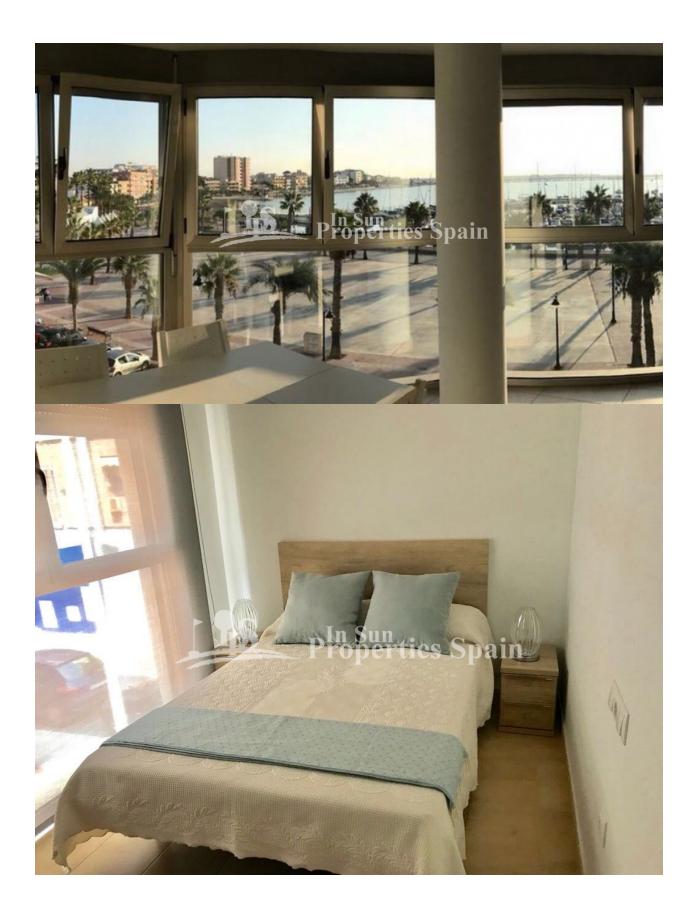

#### BESCHRIJVING

**REF: # 5809** 

This is the LAST AVAILABLE stunning first floor, front line BEACH apartment located in the popular coastal town of LO PAGAN, KEY READY FURNISHED apartment with lift access. The apartment boasts 3 bedroom with 2 bathrooms (1 en-suite), open plan lounge / dining area, separate kitchen with oven, hob and extractor plus white goods and there is a laundry room. There is an adapted plan for terrace option (€215,000 - works carried out after completion) Oven, hob, extractor and lighting included. Set within a central town location just yards from the marina and the popular beaches of Lo Pagan and Santiago de Ribera, yet conveniently close to San Javier (Murcia) airport. The "Dos Mares" shopping centre is just on the doorstep, an excellent shopping area with supermarkets, restaurants, boutique shops and a cinema. The promenade of Santiago de la Ribera and Lo Pagan are a total delight throughout the day and evening, with countless restaurants to choose from, and some great little tapas bars just by the sea, or the ever popular marina. This area has a thalassotherapy spa and also offers a variety of

# UITZICHT

## AFSTAND NAAR :

Strand : 100 m

Vliegveld: 10 Km Centrum : 200 m