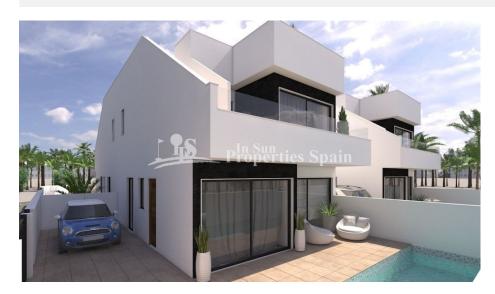

## BESCHRIJVING

**REF: # 5808** 

10 month build time. With mild winters and hot summers, it is no wonder so many people choose Spain as the choice destination year after year for their second home or as their permanent residence! These stunning Villas boast 108sqm comprising of 3 bedrooms, 2 bathrooms and occupy a 138m2 plot. Located in SAN PEDRO DEL PINATAR they have been thoughtfully designed to provide the perfect individual home, featuring large terraces on the ground floor with off road parking, private swimming pool and large format glass windows. The first floor offers 2 generous sized bedrooms and large terrace from the master bedroom ... options for 37m2 roof solarium (additional €9,000). A great location just a few hundred meters to the main high street in San Pedro del Pinatar and close to the nature salt lagoons, beaches with plenty of restaurants, tapas bars and sports facilities. \*Images are of a previous similar show house\*