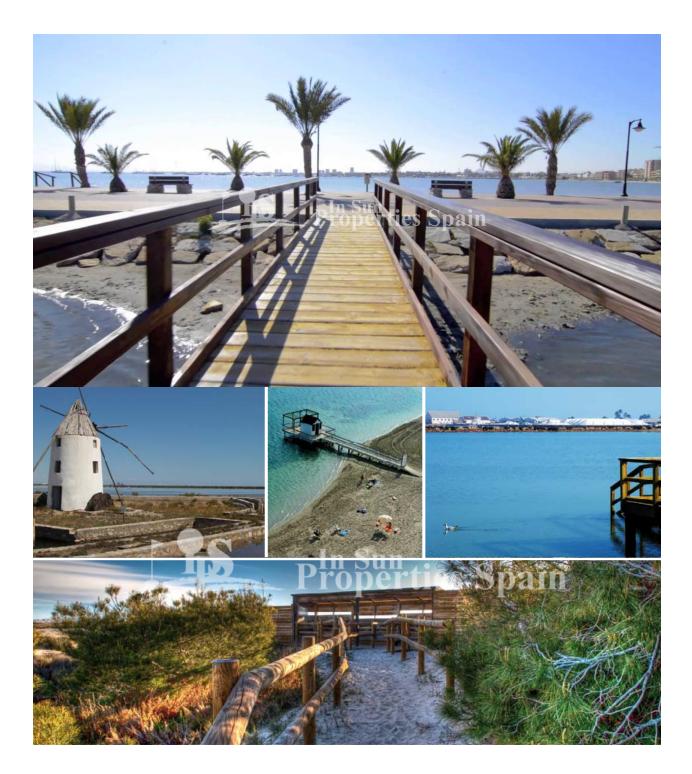

## BESCHRIJVING

**REF: # 5808** 

10 month build time. With mild winters and hot summers, it is no wonder so many people choose Spain as the choice destination year after year for their second home or as their permanent residence! These stunning Villas boast 108sqm comprising of 3 bedrooms, 2 bathrooms and occupy a 138m2 plot. Located in SAN PEDRO DEL PINATAR they have been thoughtfully designed to provide the perfect individual home, featuring large terraces on the ground floor with off road parking, private swimming pool and large format glass windows. The first floor offers 2 generous sized bedrooms and large terrace from the master bedroom ... options for 37m2 roof solarium (additional €9,000). A great location just a few hundred meters to the main high street in San Pedro del Pinatar and close to the nature salt lagoons, beaches with plenty of restaurants, tapas bars and sports facilities. \*Images are of a previous similar show house\*