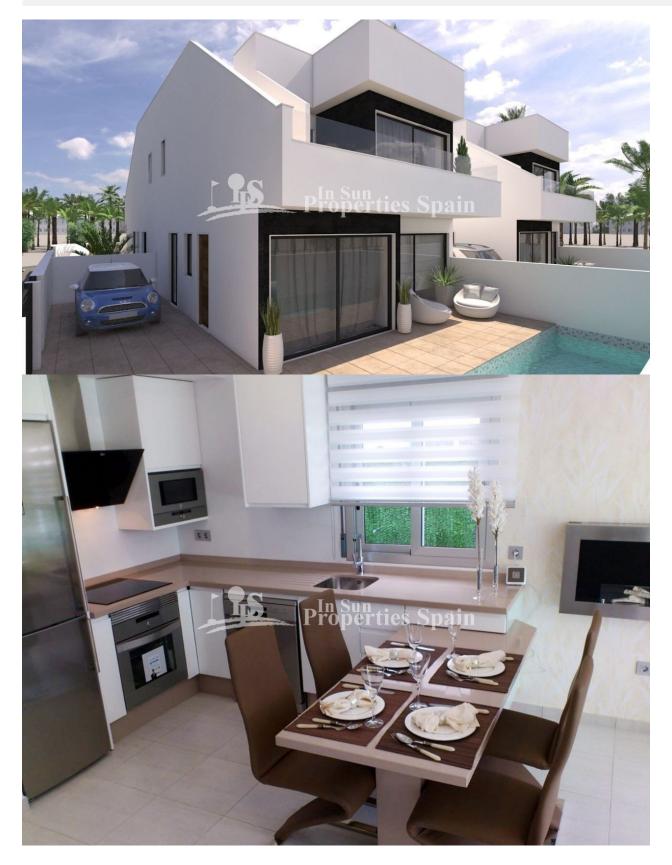

## BESCHRIJVING

**REF: # 5808** 

10 month build time. With mild winters and hot summers, it is no wonder so many people choose Spain as the choice destination year after year for their second home or as their permanent residence! These stunning Villas boast 108sqm comprising of 3 bedrooms, 2 bathrooms and occupy a 138m2 plot. Located in SAN PEDRO DEL PINATAR they have been thoughtfully designed to provide the perfect individual home, featuring large terraces on the ground floor with off road parking, private swimming pool and large format glass windows. The first floor offers 2 generous sized bedrooms and large terrace from the master bedroom ... options for 37m2 roof solarium (additional €9,000). A great location just a few hundred meters to the main high street in San Pedro del Pinatar and close to the nature salt lagoons, beaches with plenty of restaurants, tapas bars and sports facilities. \*Images are of a previous similar show house\*

## PROPERTY GALLERY

"OUR EXPERIENCE IS YOUR GUARANTEE"