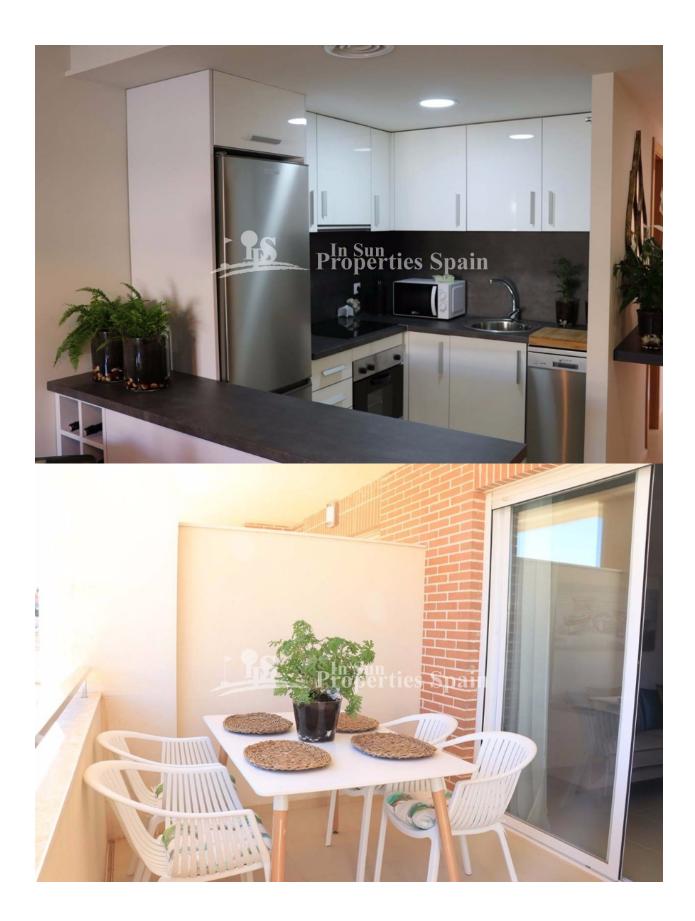

#### BESCHRIJVING

KEY READY development in GRAN ALACANT built around a large communal pool. This development was part built before the financial crisis and has been taken over by a new builder. The development consists of 2 bedroom 2 bathroom minimum 61m2 apartments and townhouses planned for the future. All of the apartments have large terraces with pool view. There is an area set aside for a large communal BBQ area and communal roof terraces on top of the blocks. The apartments have pre-installation for air-conditioning, come with a fitted kitchen and bathroom. There is a life at the development. These are ideal investment rental properties for both holiday rentals and long term rentals. This area is popular with staff who work at Alicante airport. Situated near the Clot del Galvany nature reserve in lower Gan Alacant. Located close to Alicante International airport, which is just 8 minutes drive away. Included in the price is a car parking space in the underground garage and a store room. Gran Alacant is a residential area belonging to Santa Pola. It is characterised by having two main areas: one at the entrance from the N-332, with a newer and more modern construction, and in which a large commercial area is located; and

- Open keuken Ingerichte keuken

- Open terras Aangelegd BBQ/grill Gemeenschappelijke tuin