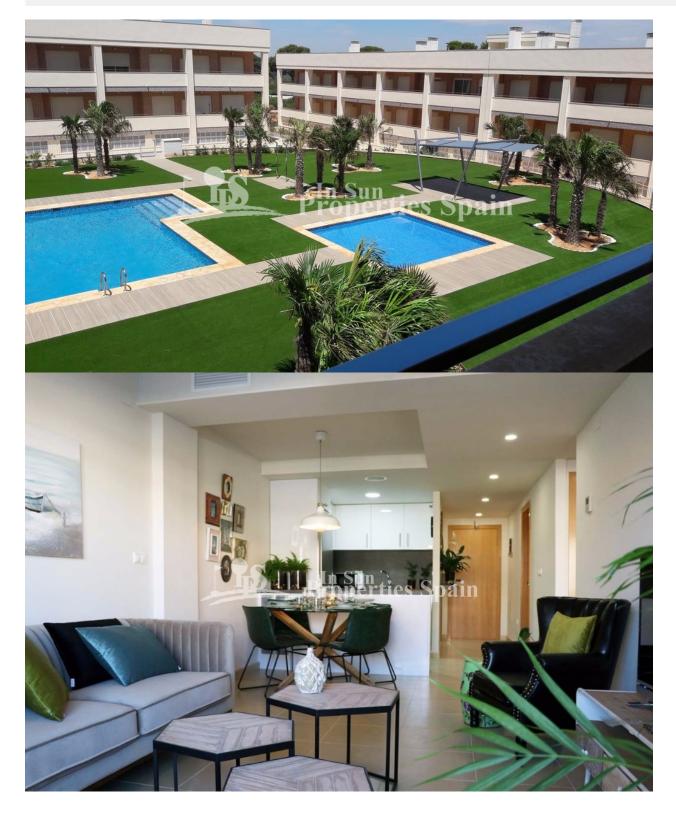

#### BESCHRIJVING

KEY READY development in GRAN ALACANT built around a large communal pool. This development was part built before the financial crisis and has been taken over by a new builder. The development consists of 2 bedroom 2 bathroom minimum 61m2 apartments and townhouses planned for the future. All of the apartments have large terraces with pool view. There is an area set aside for a large communal BBQ area and communal roof terraces on top of the blocks. The apartments have pre-installation for air-conditioning, come with a fitted kitchen and bathroom. There is a life at the development. These are ideal investment rental properties for both holiday rentals and long term rentals. This area is popular with staff who work at Alicante airport. Situated near the Clot del Galvany nature reserve in lower Gan Alacant. Located close to Alicante International airport, which is just 8 minutes drive away. Included in the price is a car parking space in the underground garage and a store room. Gran Alacant is a residential area belonging to Santa Pola. It is characterised by having two main areas: one at the entrance from the N-332, with a newer and more modern construction, and in which a large commercial area is located; and

# PROPERTY GALLERY

"OUR EXPERIENCE IS YOUR GUARANTEE"