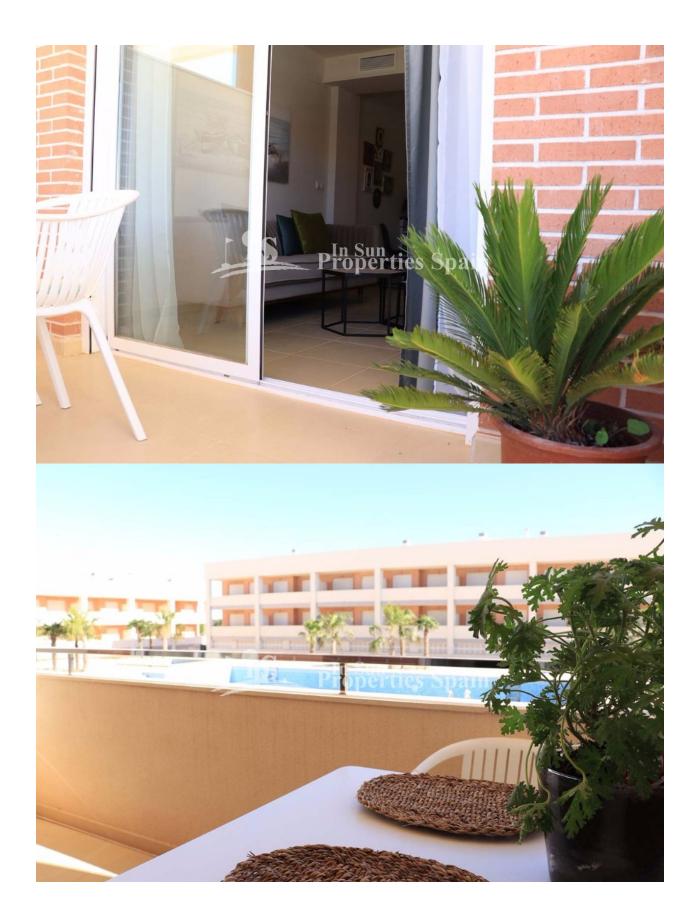

#### BESCHRIJVING

KEY READY development in GRAN ALACANT built around a large communal pool. This development was part built before the financial crisis and has been taken over by a new builder. The development consists of 2 bedroom 2 bathroom minimum 61m2 apartments and townhouses planned for the future. All of the apartments have large terraces with pool view. There is an area set aside for a large communal BBQ area and communal roof terraces on top of the blocks. The apartments have pre-installation for air-conditioning, come with a fitted kitchen and bathroom. There is a life at the development. These are ideal investment rental properties for both holiday rentals and long term rentals. This area is popular with staff who work at Alicante airport. Situated near the Clot del Galvany nature reserve in lower Gan Alacant. Located close to Alicante International airport, which is just 8 minutes drive away. Included in the price is a car parking space in the underground garage and a store room. Gran Alacant is a residential area belonging to Santa Pola. It is characterised by having two main areas: one at the entrance from the N-332, with a newer and more modern construction, and in which a large commercial area is located; and

- Open keuken Ingerichte keuken

- Open terras Aangelegd BBQ/grill Gemeenschappelijke tuin