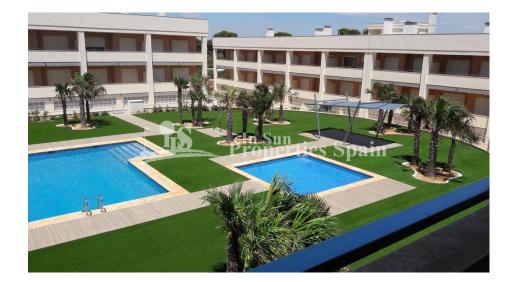

#### BESCHRIJVING

KEY READY development in GRAN ALACANT built around a large communal pool. This development was part built before the financial crisis and has been taken over by a new builder. The development consists of 2 bedroom 2 bathroom minimum 61m2 apartments and townhouses planned for the future. All of the apartments have large terraces with pool view. There is an area set aside for a large communal BBQ area and communal roof terraces on top of the blocks. The apartments have pre-installation for air-conditioning, come with a fitted kitchen and bathroom. There is a life at the development. These are ideal investment rental properties for both holiday rentals and long term rentals. This area is popular with staff who work at Alicante airport. Situated near the Clot del Galvany nature reserve in lower Gan Alacant. Located close to Alicante International airport, which is just 8 minutes drive away. Included in the price is a car parking space in the underground garage and a store room. Gran Alacant is a residential area belonging to Santa Pola. It is characterised by having two main areas: one at the entrance from the N-332, with a newer and more modern construction, and in which a large commercial area is located; and