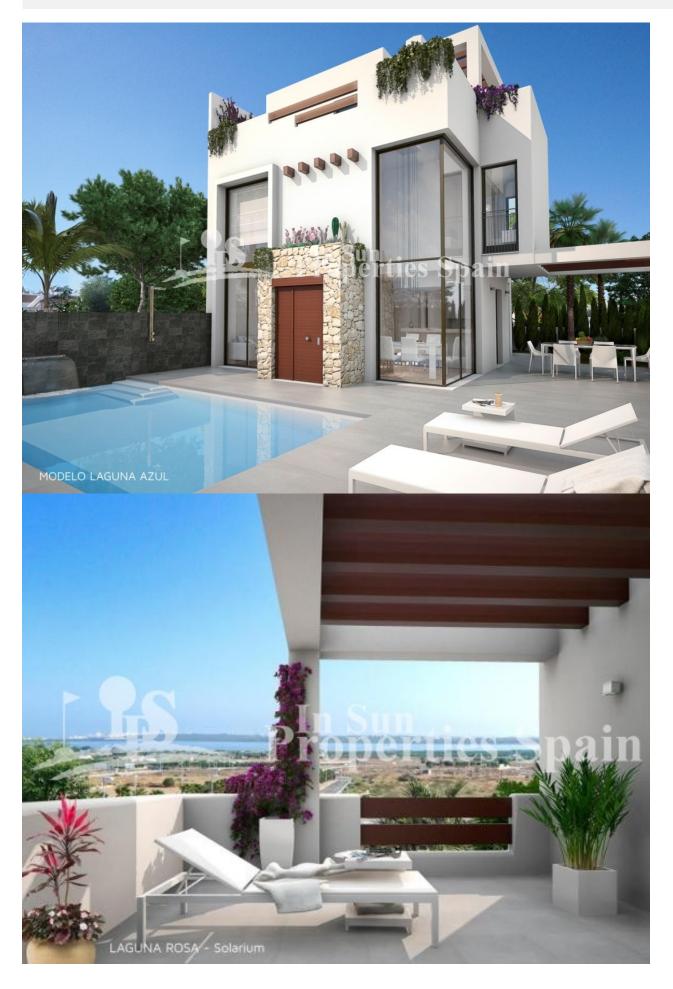

### **BESCHRIJVING**

These modern LUXURY VILLAS are located in one of the most beautiful and quiet areas between CIUDAD QUESADA and Pueblo Bravo, next to the Natural Park of La Lagunas de La Mata and Torrevieja and very close to the BEACHES OF GUARDAMAR. The residential consists of 50 homes of 101m2 occupying plots of 180m2 - 250m2, which can be of two models: Laguna Azul or Laguna Verde. To meet the needs of our customers, you can choose between 2 or 3 bedrooms and 2 or 3 bathrooms, as well as choose the possibility of having a BASEMENT and PRIVATE POOL. All homes have a terrace, private garden and access door for the car. In addition, they are designed with high quality materials using the most careful technology and providing the greatest comfort to our customers. Situated in a modern urbanisation belonging to Ciudad Quesada with all the amenities which include supermarkets, bars, hotel and shops as well as a bank. Ciudad Quesada town centre is a ten minute walk from Doña Pepa. In Ciudad Quesada itself you will find international supermarkets, restaurants, banks, a medical centre as well

as a water park. The property is ideally located if you are a golf enthusiast, with La Marquesqa Golf Club just a five minute drive away. The nearest beaches are at Guardamar/Campomar and La Mata ten minutes drive away. Nearest Airports are San Javier (Murcia) - Approx 30 minute drive and Alicante Airport - Approx 30 minute drive

## **TUIN TERRAS**

- Overdekt terras

- Privé tuin

"OUR EXPERIENCE IS YOUR GUARANTEE"