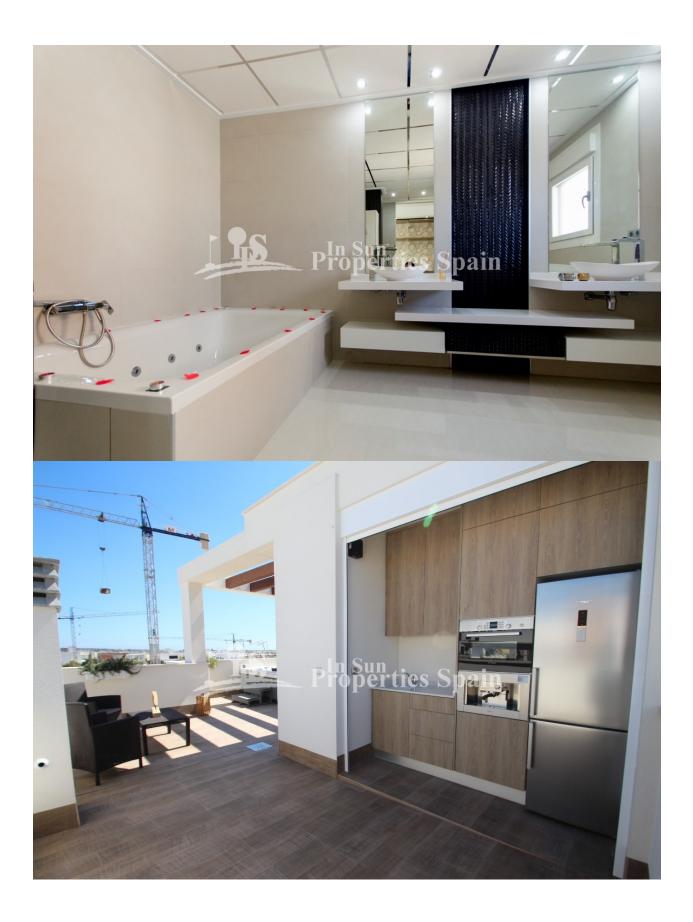

### **BESCHRIJVING**

These modern LUXURY VILLAS are located in one of the most beautiful and quiet areas between CIUDAD QUESADA and Pueblo Bravo, next to the Natural Park of La Lagunas de La Mata and Torrevieja and very close to the BEACHES OF GUARDAMAR. The residential consists of 50 homes of 101m2 occupying plots of 180m2 - 250m2, which can be of two models: Laguna Azul or Laguna Verde. To meet the needs of our customers, you can choose between 2 or 3 bedrooms and 2 or 3 bathrooms, as well as choose the possibility of having a BASEMENT and PRIVATE POOL. All homes have a terrace, private garden and access door for the car. In addition, they are designed with high quality materials using the most careful technology and providing the greatest comfort to our customers. Situated in a modern urbanisation belonging to Ciudad Quesada with all the amenities which include supermarkets, bars, hotel and shops as well as a bank. Ciudad Quesada town centre is a ten minute walk from Doña Pepa. In Ciudad Quesada itself you will find international supermarkets, restaurants, banks, a medical centre as well

### **KEUKEN**

- Open keuken
- Ingerichte keuken
- Graniet bovenblad

: 1

**PARKING NEE CARS** 

- Open terras
- Stenen muur