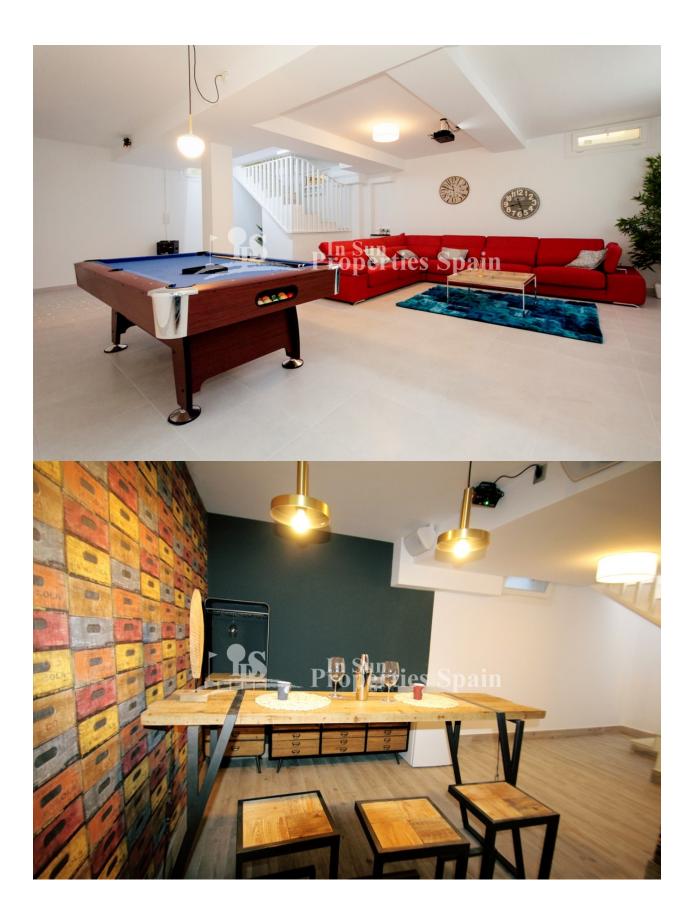

### **BESCHRIJVING**

These modern LUXURY VILLAS are located in one of the most beautiful and quiet areas between CIUDAD QUESADA and Pueblo Bravo, next to the Natural Park of La Lagunas de La Mata and Torrevieja and very close to the BEACHES OF GUARDAMAR. The residential consists of 50 homes of 101m2 occupying plots of 180m2 - 250m2, which can be of two models: Laguna Azul or Laguna Verde. To meet the needs of our customers, you can choose between 2 or 3 bedrooms and 2 or 3 bathrooms, as well as choose the possibility of having a BASEMENT and PRIVATE POOL. All homes have a terrace, private garden and access door for the car. In addition, they are designed with high quality materials using the most careful technology and providing the greatest comfort to our customers. Situated in a modern urbanisation belonging to Ciudad Quesada with all the amenities which include supermarkets, bars, hotel and shops as well as a bank. Ciudad Quesada town centre is a ten minute walk from Doña Pepa. In Ciudad Quesada itself you will find international supermarkets, restaurants, banks, a medical centre as well