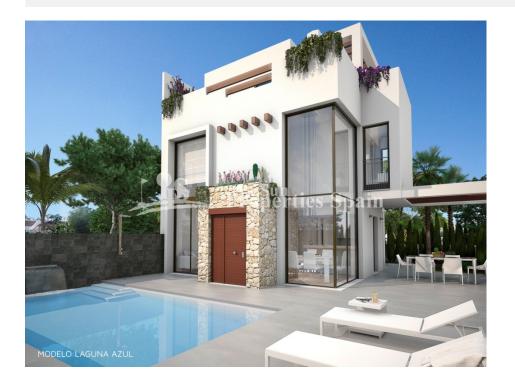

### **BESCHRIJVING**

These modern LUXURY VILLAS are located in one of the most beautiful and quiet areas between CIUDAD QUESADA and Pueblo Bravo, next to the Natural Park of La Lagunas de La Mata and Torrevieja and very close to the BEACHES OF GUARDAMAR. The residential consists of 50 homes of 101m2 occupying plots of 180m2 - 250m2, which can be of two models: Laguna Azul or Laguna Verde. To meet the needs of our customers, you can choose between 2 or 3 bedrooms and 2 or 3 bathrooms, as well as choose the possibility of having a BASEMENT and PRIVATE POOL. All homes have a terrace, private garden and access door for the car. In addition, they are designed with high quality materials using the most careful technology and providing the greatest comfort to our customers. Situated in a modern urbanisation belonging to Ciudad Quesada with all the amenities which include supermarkets, bars, hotel and shops as well as a bank. Ciudad Quesada town centre is a ten minute walk from Doña Pepa. In Ciudad Quesada itself you will find international supermarkets, restaurants, banks, a medical centre as well

as a water park. The property is ideally located if you are a golf enthusiast, with La Marquesqa Golf Club just a five minute drive away. The nearest beaches are at Guardamar/Campomar and La Mata ten minutes drive away. Nearest Airports are San Javier (Murcia) - Approx 30 minute drive and Alicante Airport - Approx 30 minute drive