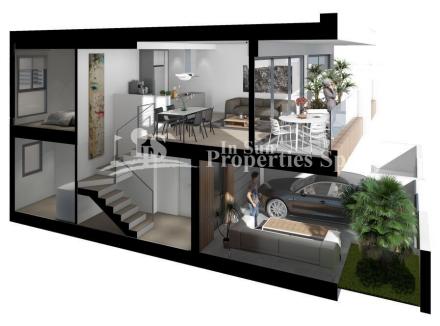

#### **BESCHRIJVING**

Delivery from Oct 2019. Superb new development of APARTMENTS/DUPLEX in GRAN ALACANT. A privileged location with STUNNING VIEWS of the Mediterranean Sea, in an environment of protected natural areas and with good services and communication. There are two types of Apartments for sale. TYPE A (3 Bedroom) comprises of ground floor parking space, hallway, bedroom, bathroom, open plan lounge, dining area and kitchen plus terrace. To the first floor there are a further 2 bedrooms, 2 bathrooms, laundry room and further terrace, prices from €306,000. TYPE B (2 bedrooms) comprises of ground floor parking space, basement, laundry room and patio. To the first floor 2 bedrooms, 2 bathrooms, open plan kitchen, lounge and dining area plus terrace. Prices from €234,000. All come with underfloor heating in bathrooms, pre-installation of air conditioning ducts and motorised blinds in bedrooms... Access to communal pool and gardens. Excellent connections to Alicante city and Airport. Walking distance to the beaches and just a few kilometers from Alicante, Elche and Santa Pola. Close to the marina, train stations and approx. 5 minutes from the international airport. Nearby there is a wide range of services with access to hospitals,