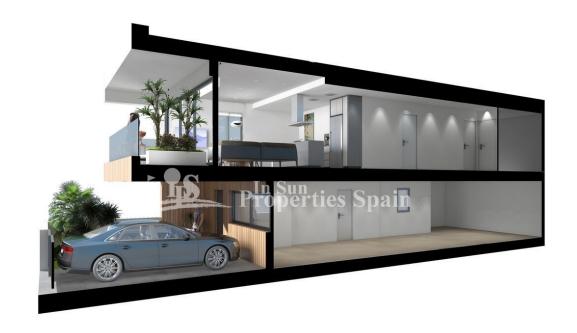

#### **BESCHRIJVING**

Delivery from Oct 2019. Superb new development of APARTMENTS/DUPLEX in GRAN ALACANT. A privileged location with STUNNING VIEWS of the Mediterranean Sea, in an environment of protected natural areas and with good services and communication. There are two types of Apartments for sale. TYPE A (3 Bedroom) comprises of ground floor parking space, hallway, bedroom, bathroom, open plan lounge, dining area and kitchen plus terrace. To the first floor there are a further 2 bedrooms, 2 bathrooms, laundry room and further terrace, prices from €306,000. TYPE B (2 bedrooms) comprises of ground floor parking space, basement, laundry room and patio. To the first floor 2 bedrooms, 2 bathrooms, open plan kitchen, lounge and dining area plus terrace. Prices from €234,000. All come with underfloor heating in bathrooms, pre-installation of air conditioning ducts and motorised blinds in bedrooms... Access to communal pool and gardens. Excellent connections to Alicante city and Airport. Walking distance to the beaches and just a few kilometers from Alicante, Elche and Santa Pola. Close to the marina, train stations and approx. 5 minutes from the international airport. Nearby there is a wide range of services with access to hospitals,