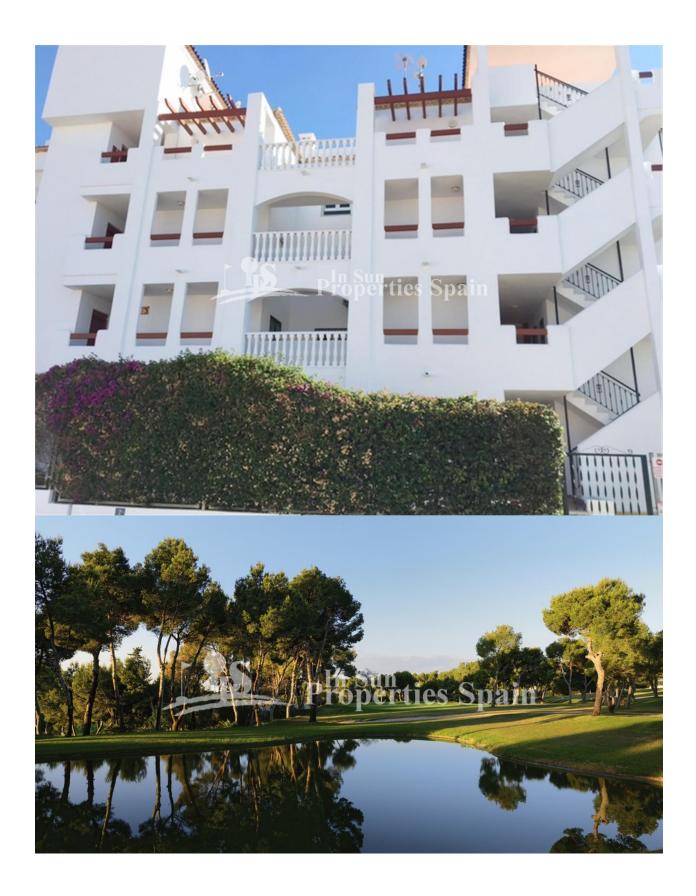

## **BESCHRIJVING**

This beautiful and spacious 2 double bedroom, 2 bathroom 85m2 apartment is located in Pau-8, VILLAMARTIN with a good selection of cafe bars and restaurants by VILLAMARTIN PLAZA within a 10 minute walk and offers views of the Villamartin area. In an inmaculate condition, this property is very well maintained and sells FULLY FURNISHED. Situated on the SECOND FLOOR this property comprises of an entrance hall, American kitchen, spacious lounge / diner with patio doors on to a balcony, two double bedrooms with built in wardrobes and the master with private bathroom. This property benefits from having the use of a communal swimming pool. The urbanization also has lift access. Villamartin has its own Golf Course and is close to three other 18-hole Golf Courses. 3km to the sandy beaches of Orihuela Costa and 2km to the NEW Shopping Centre Zenia Boulevard! Villamartin offers all year round services including bars, restaurants, outdoor eating and a selection of shops. One of the most popular commercial centres is Villamartin Plaza that offers a vast selection of cuisines. Along with