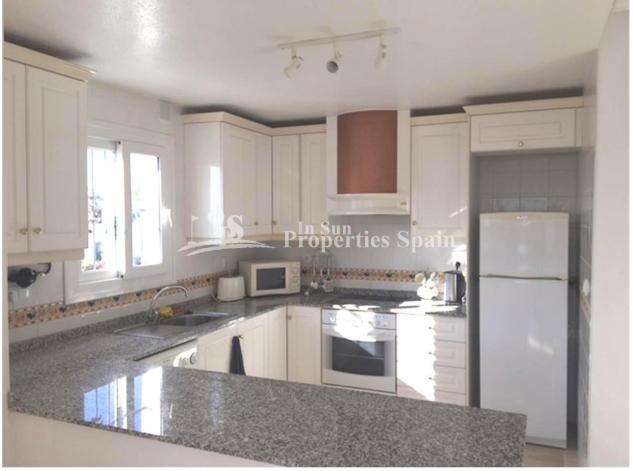

## **BESCHRIJVING**

This beautiful and spacious 2 double bedroom, 2 bathroom 85m2 apartment is located in Pau-8, VILLAMARTIN with a good selection of cafe bars and restaurants by VILLAMARTIN PLAZA within a 10 minute walk and offers views of the Villamartin area. In an inmaculate condition, this property is very well maintained and sells FULLY FURNISHED. Situated on the SECOND FLOOR this property comprises of an entrance hall, American kitchen, spacious lounge / diner with patio doors on to a balcony, two double bedrooms with built in wardrobes and the master with private bathroom. This property benefits from having the use of a communal swimming pool. The urbanization also has lift access. Villamartin has its own Golf Course and is close to three other 18-hole Golf Courses. 3km to the sandy beaches of Orihuela Costa and 2km to the NEW Shopping Centre Zenia Boulevard! Villamartin offers all year round services including bars, restaurants, outdoor eating and a selection of shops. One of the most popular commercial centres is Villamartin Plaza that offers a vast selection of cuisines. Along with