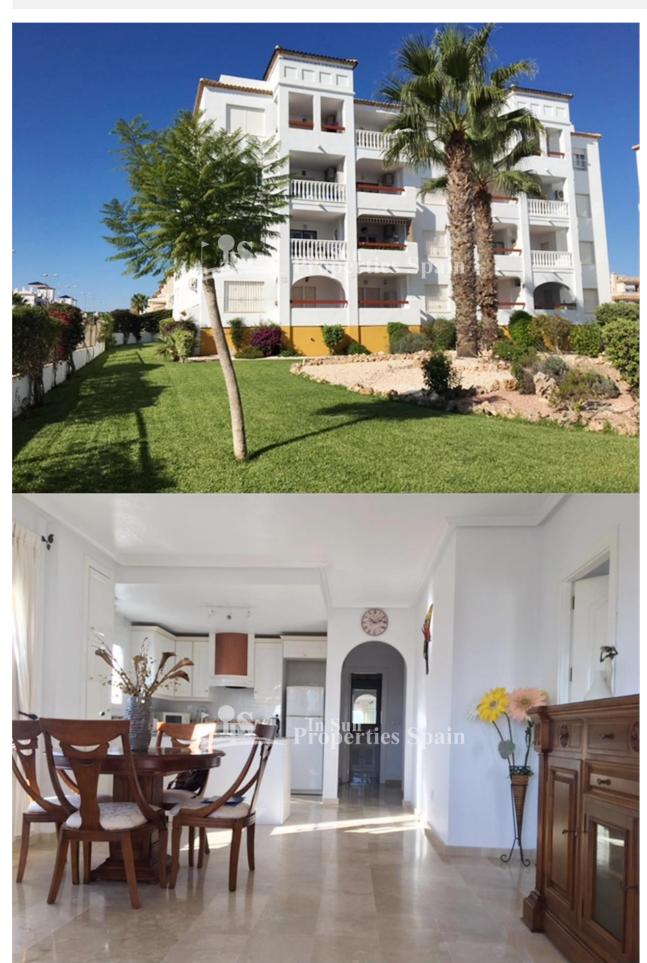

## **BESCHRIJVING**

This beautiful and spacious 2 double bedroom, 2 bathroom 85m2 apartment is located in Pau-8, VILLAMARTIN with a good selection of cafe bars and restaurants by VILLAMARTIN PLAZA within a 10 minute walk and offers views of the Villamartin area. In an inmaculate condition, this property is very well maintained and sells FULLY FURNISHED. Situated on the SECOND FLOOR this property comprises of an entrance hall, American kitchen, spacious lounge / diner with patio doors on to a balcony, two double bedrooms with built in wardrobes and the master with private bathroom. This property benefits from having the use of a communal swimming pool. The urbanization also has lift access. Villamartin has its own Golf Course and is close to three other 18-hole Golf Courses. 3km to the sandy beaches of Orihuela Costa and 2km to the NEW Shopping Centre Zenia Boulevard! Villamartin offers all year round services including bars, restaurants, outdoor eating and a selection of shops. One of the most popular commercial centres is Villamartin Plaza that offers a vast selection of cuisines. Along with