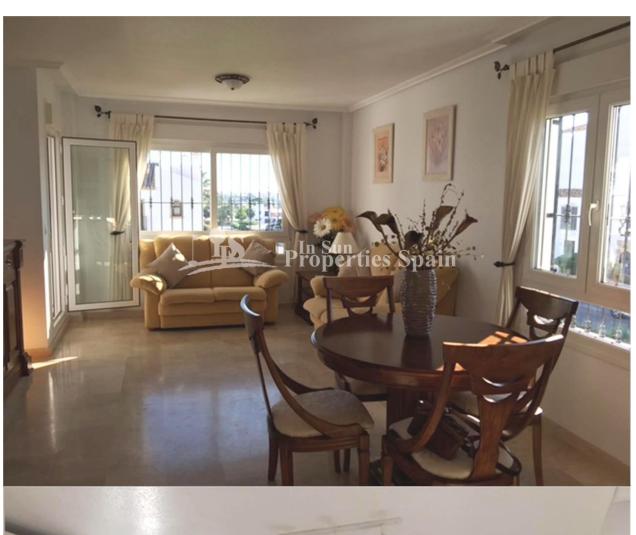

## **BESCHRIJVING**

This beautiful and spacious 2 double bedroom, 2 bathroom 85m2 apartment is located in Pau-8, VILLAMARTIN with a good selection of cafe bars and restaurants by VILLAMARTIN PLAZA within a 10 minute walk and offers views of the Villamartin area. In an inmaculate condition, this property is very well maintained and sells FULLY FURNISHED. Situated on the SECOND FLOOR this property comprises of an entrance hall, American kitchen, spacious lounge / diner with patio doors on to a balcony, two double bedrooms with built in wardrobes and the master with private bathroom. This property benefits from having the use of a communal swimming pool. The urbanization also has lift access. Villamartin has its own Golf Course and is close to three other 18-hole Golf Courses. 3km to the sandy beaches of Orihuela Costa and 2km to the NEW Shopping Centre Zenia Boulevard! Villamartin offers all year round services including bars, restaurants, outdoor eating and a selection of shops. One of the most popular commercial centres is Villamartin Plaza that offers a vast selection of cuisines. Along with