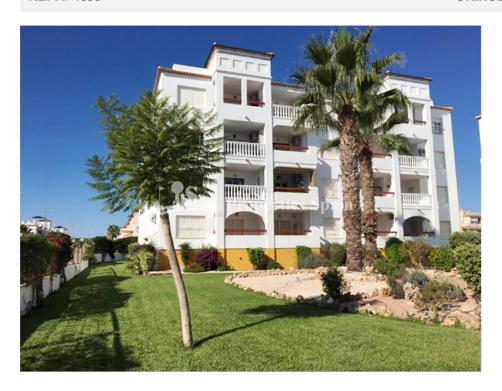

## **BESCHRIJVING**

This beautiful and spacious 2 double bedroom, 2 bathroom 85m2 apartment is located in Pau-8, VILLAMARTIN with a good selection of cafe bars and restaurants by VILLAMARTIN PLAZA within a 10 minute walk and offers views of the Villamartin area. In an inmaculate condition, this property is very well maintained and sells FULLY FURNISHED. Situated on the SECOND FLOOR this property comprises of an entrance hall, American kitchen, spacious lounge / diner with patio doors on to a balcony, two double bedrooms with built in wardrobes and the master with private bathroom. This property benefits from having the use of a communal swimming pool. The urbanization also has lift access. Villamartin has its own Golf Course and is close to three other 18-hole Golf Courses. 3km to the sandy beaches of Orihuela Costa and 2km to the NEW Shopping Centre Zenia Boulevard! Villamartin offers all year round services including bars, restaurants, outdoor eating and a selection of shops. One of the most popular commercial centres is Villamartin Plaza that offers a vast selection of cuisines. Along with