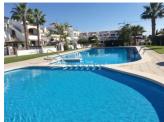

## **BESCHRIJVING**

This beautiful and spacious 2 double bedroom, 2 bathroom 85m2 apartment is located in Pau-8, VILLAMARTIN with a good selection of cafe bars and restaurants by VILLAMARTIN PLAZA within a 10 minute walk and offers views of the Villamartin area. In an inmaculate condition, this property is very well maintained and sells FULLY FURNISHED. Situated on the SECOND FLOOR this property comprises of an entrance hall, American kitchen, spacious lounge / diner with patio doors on to a balcony, two double bedrooms with built in wardrobes and the master with private bathroom. This property benefits from having the use of a communal swimming pool. The urbanization also has lift access. Villamartin has its own Golf Course and is close to three other 18-hole Golf Courses. 3km to the sandy beaches of Orihuela Costa and 2km to the NEW Shopping Centre Zenia Boulevard! Villamartin offers all year round services including bars, restaurants, outdoor eating and a selection of shops. One of the most popular commercial centres is Villamartin Plaza that offers a vast selection of cuisines. Along with