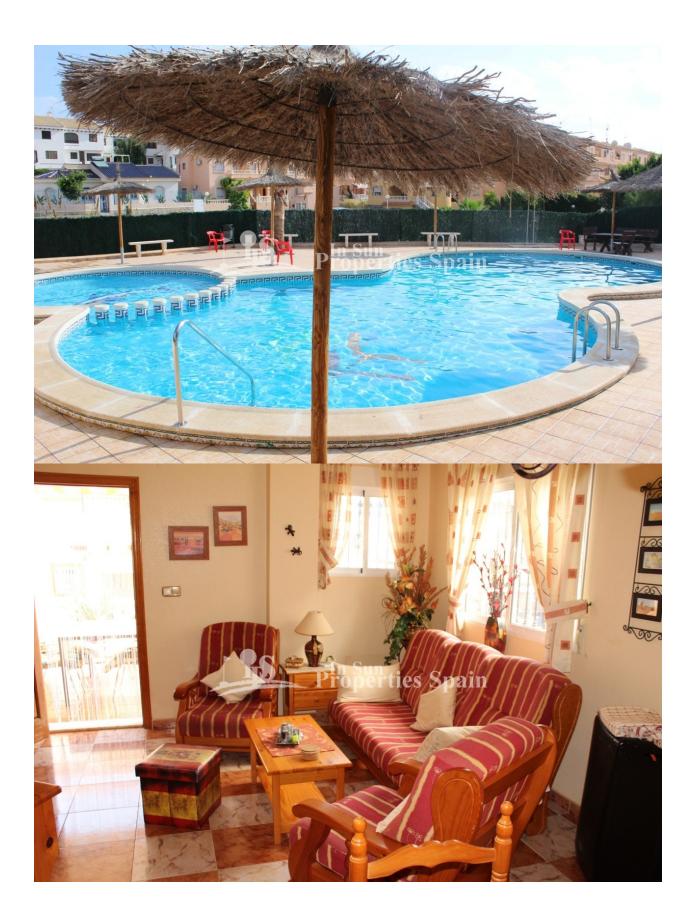

## BESCHRIJVING

**REF: # 4688** 

A lovely southeast facing, 2 bedroom 80m2 Azucena QUAD house with 1 bathroom and an additional W.C located in PLAYA FLAMENCA. The property benefits from a 12m2 terrace, 8m2 balcony and 20m2 roof solarium with storage, along with private parking within the 105m2 plot. The community has a nice green area with community SWIMMING POOL. Sold fully furnished. Playa Flamenca is a small beach resort just south of Punta Prima and north of La Zenia with a very popular, vibrant Saturday market. The property is a short 5 minute walk to La ZENIA BOULEVARD commercial centre and there are four 18-hole GOLF COURSES in the area as well as the BEACH within a short 5 minute drive or leisurely 20 minute stroll with a range of watersports, fishing and sailing to be enjoyed. As the weather and climate is so favourable, Playa Flamenca has become a popular tourist destination for sun lovers enjoying approximately 325 sunny days each year. Approximately 50 minutes from Alicante International Airport.

## PROPERTY GALLERY

"OUR EXPERIENCE IS YOUR GUARANTEE"