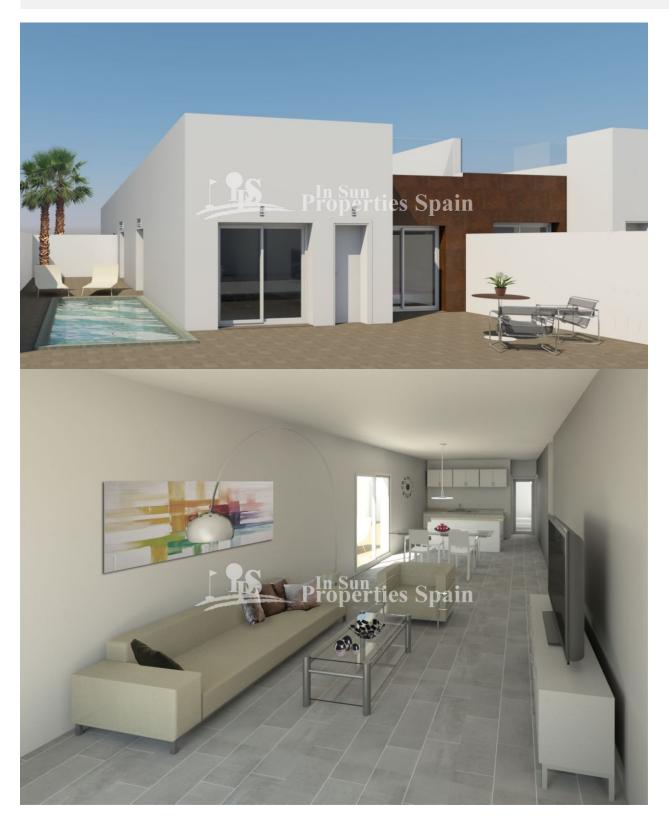

### **BESCHRIJVING**

Due to great demand, now offered for sale is the next phase of this development which is located in the heart of BENIJOFAR village, just a few kilometers from the MARQUESA GOLF Course and the beaches of Guardamar del Segura. This residential consists of 2-3 bedrooms semidetached VILLAS, 2-3 bathrooms, on one level, with private solarium, parking and large garden terraces. A 3 bedroom, 2 bathroom, 104m2 Semi-detached Villa on a 151m2 plot with 90m2 roof solarium and 15m2 terrace starts at just €175,000. Top quality finishes with possibility of private POOL for an additional €12,000. Benijofar is a lovely small village with a charming church and village square. There is the casa de cultura for concerts and shows, a marked walking trail which includes the Rio Segura and an outdoor swimming pool as well as two parks and the three crosses viewpoint. Benijofar has a good selection of tapas bars,