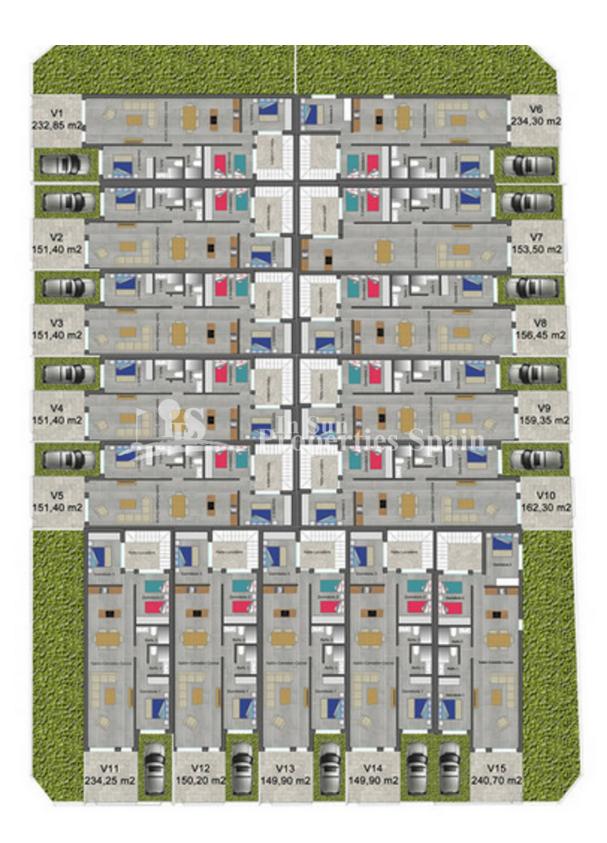

### **BESCHRIJVING**

Due to great demand, now offered for sale is the next phase of this development which is located in the heart of BENIJOFAR village, just a few kilometers from the MARQUESA GOLF Course and the beaches of Guardamar del Segura. This residential consists of 2-3 bedrooms semidetached VILLAS, 2-3 bathrooms, on one level, with private solarium, parking and large garden terraces. A 3 bedroom, 2 bathroom, 104m2 Semi-detached Villa on a 151m2 plot with 90m2 roof solarium and 15m2 terrace starts at just €175,000. Top quality finishes with possibility of private POOL for an additional €12,000. Benijofar is a lovely small village with a charming church and village square. There is the casa de cultura for concerts and shows, a marked walking trail which includes the Rio Segura and an outdoor swimming pool as well as two parks and the three crosses viewpoint. Benijofar has a good selection of tapas bars,