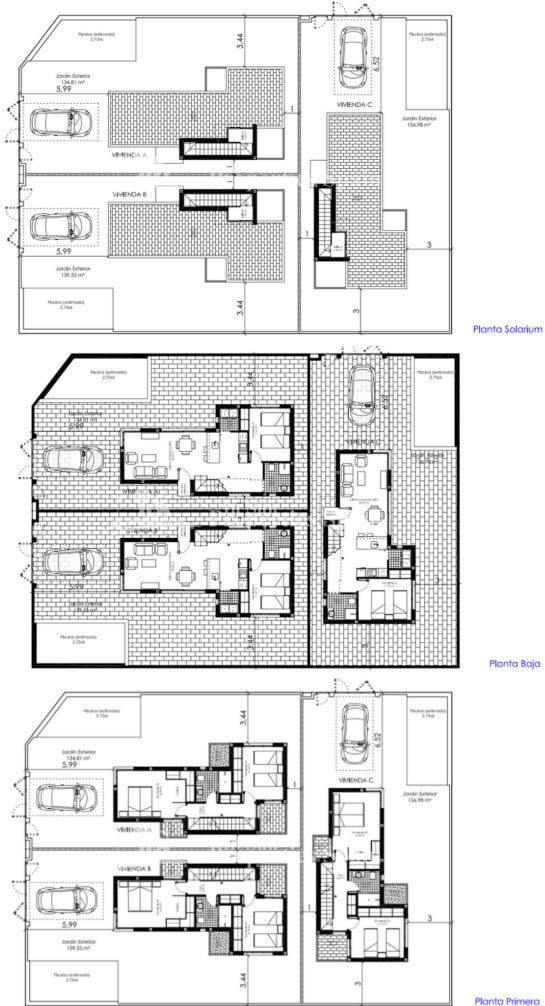

#### BESCHRIJVING

**REF: # 4670** 

3 Individual 120m2 Detached Villas with 3 bedrooms, 2 bathrooms on minimum 195m2 plots with 43m2 solarium and private swimming pool. Located just 300m (a short 5 minute walk) to the beaches of the Mar Menor, 5 minutes walk to Lo Pagan Centre, 10 minute to Zenia Boulevard and 4 minutes to the Mortoway networks. 10 Minutes to Murcia-San Javier airport and only 30 minutes to Murcia and Cartagena. Lo Pagan is situated on the north shore of the Mar Menor and has merged with San Pedro del Pinatar to become one big town. Lo Pagan has a beautiful beach, promenade and small marina. During the summer months there is a lively funfair beside the marina which adds to the seaside atmosphere. Lo Pagan is most famous for its mud baths. Delivery of the Villas will be 12 months from the date of purchase. Enquire today for more information.

# PROPERTY GALLERY

Planta Baja

Planta Primera

"OUR EXPERIENCE IS YOUR GUARANTEE"