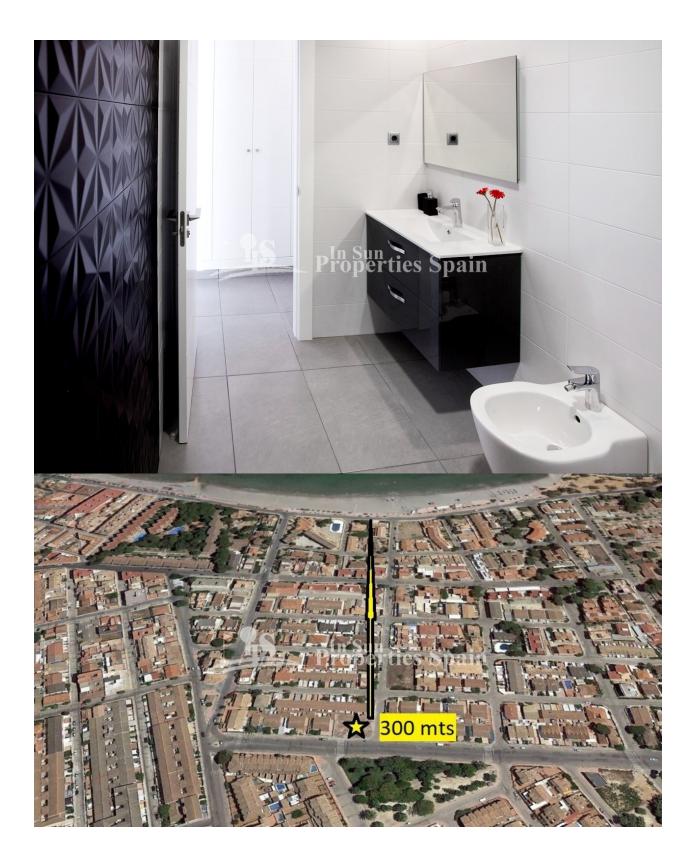

#### BESCHRIJVING

**REF: # 4670** 

3 Individual 120m2 Detached Villas with 3 bedrooms, 2 bathrooms on minimum 195m2 plots with 43m2 solarium and private swimming pool. Located just 300m (a short 5 minute walk) to the beaches of the Mar Menor, 5 minutes walk to Lo Pagan Centre, 10 minute to Zenia Boulevard and 4 minutes to the Mortoway networks. 10 Minutes to Murcia-San Javier airport and only 30 minutes to Murcia and Cartagena. Lo Pagan is situated on the north shore of the Mar Menor and has merged with San Pedro del Pinatar to become one big town. Lo Pagan has a beautiful beach, promenade and small marina. During the summer months there is a lively funfair beside the marina which adds to the seaside atmosphere. Lo Pagan is most famous for its mud baths. Delivery of the Villas will be 12 months from the date of purchase. Enquire today for more information.