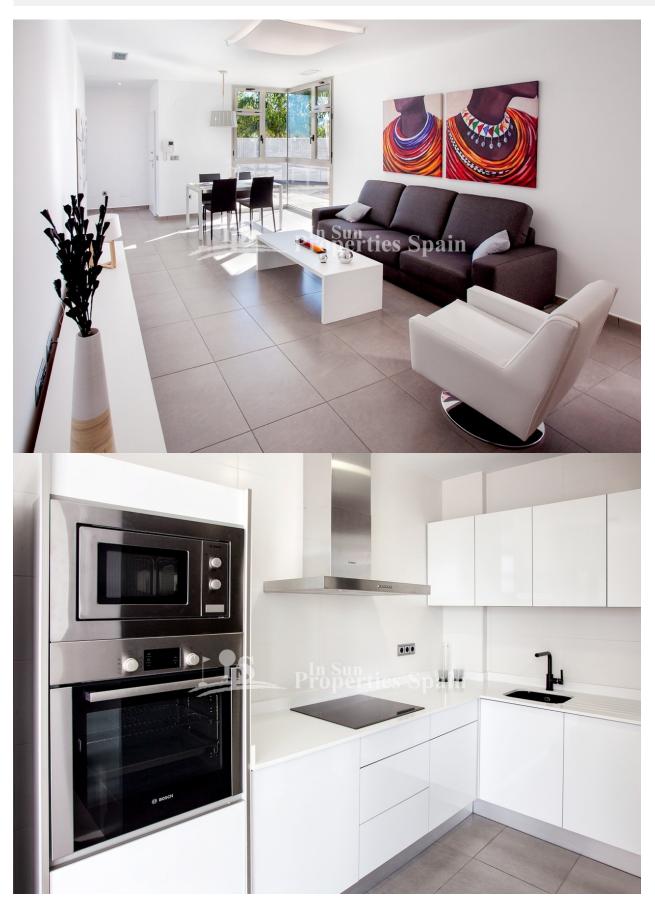

#### BESCHRIJVING

**REF: # 4670** 

3 Individual 120m2 Detached Villas with 3 bedrooms, 2 bathrooms on minimum 195m2 plots with 43m2 solarium and private swimming pool. Located just 300m (a short 5 minute walk) to the beaches of the Mar Menor, 5 minutes walk to Lo Pagan Centre, 10 minute to Zenia Boulevard and 4 minutes to the Mortoway networks. 10 Minutes to Murcia-San Javier airport and only 30 minutes to Murcia and Cartagena. Lo Pagan is situated on the north shore of the Mar Menor and has merged with San Pedro del Pinatar to become one big town. Lo Pagan has a beautiful beach, promenade and small marina. During the summer months there is a lively funfair beside the marina which adds to the seaside atmosphere. Lo Pagan is most famous for its mud baths. Delivery of the Villas will be 12 months from the date of purchase. Enquire today for more information.

# PROPERTY GALLERY

Planta Baja

Planta Primera

"OUR EXPERIENCE IS YOUR GUARANTEE"