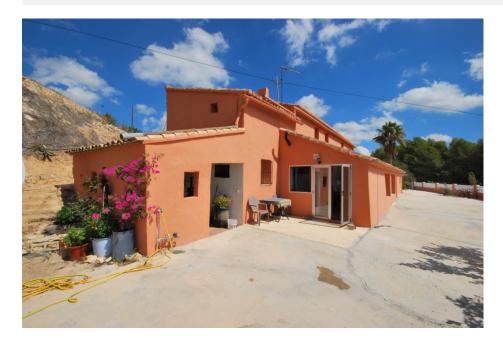

## **BESCHRIJVING**

Characteristic original finca set in an idyllic and tranquil location yet on just a short distance to the town of Benissa and the coast. Facing south and wonderful views over the countryside. Spacious living area, separate kitchen, lounge with open fire, bedroom, bathroom and storeroom (possible bedroom). Internal stairs lead to the upper floor, offering the master bedroom, storeroom and bathroom. Several storage rooms and possibility to restore additional available space. This property has a lot of potential, the current state is perfectly liveable, however it is in need of modernisation. The plot is spacious and has good access, even with own vineyards. A good opportunity!