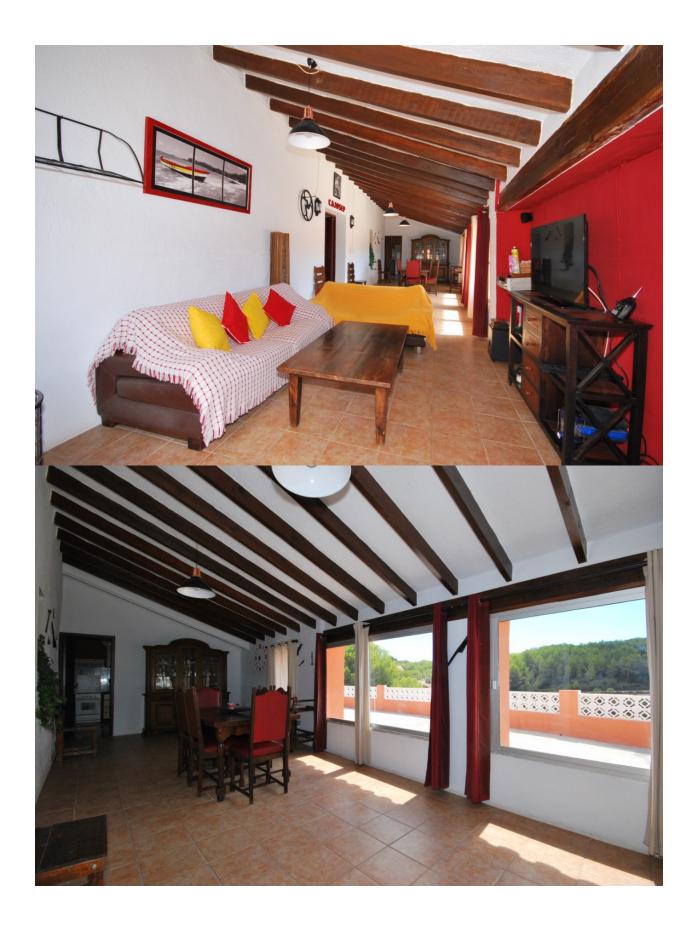

## **BESCHRIJVING**

Characteristic original finca set in an idyllic and tranquil location yet on just a short distance to the town of Benissa and the coast. Facing south and wonderful views over the countryside. Spacious living area, separate kitchen, lounge with open fire, bedroom, bathroom and storeroom (possible bedroom). Internal stairs lead to the upper floor, offering the master bedroom, storeroom and bathroom. Several storage rooms and possibility to restore additional available space. This property has a lot of potential, the current state is perfectly liveable, however it is in need of modernisation. The plot is spacious and has good access, even with own vineyards. A good opportunity!