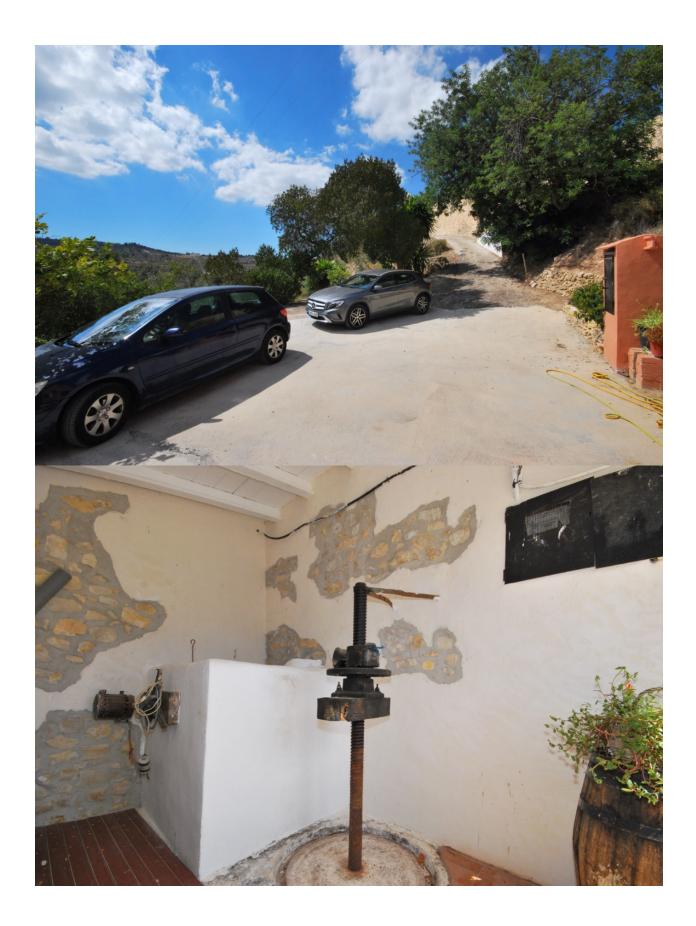

## **BESCHRIJVING**

Characteristic original finca set in an idyllic and tranquil location yet on just a short distance to the town of Benissa and the coast. Facing south and wonderful views over the countryside. Spacious living area, separate kitchen, lounge with open fire, bedroom, bathroom and storeroom (possible bedroom). Internal stairs lead to the upper floor, offering the master bedroom, storeroom and bathroom. Several storage rooms and possibility to restore additional available space. This property has a lot of potential, the current state is perfectly liveable, however it is in need of modernisation. The plot is spacious and has good access, even with own vineyards. A good opportunity!