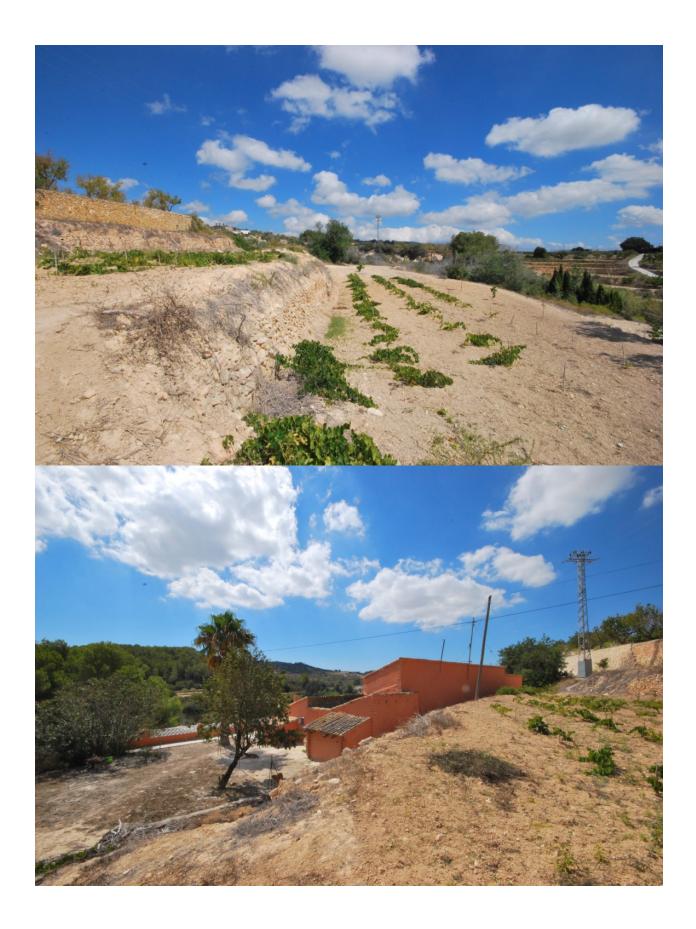

## **BESCHRIJVING**

Characteristic original finca set in an idyllic and tranquil location yet on just a short distance to the town of Benissa and the coast. Facing south and wonderful views over the countryside. Spacious living area, separate kitchen, lounge with open fire, bedroom, bathroom and storeroom (possible bedroom). Internal stairs lead to the upper floor, offering the master bedroom, storeroom and bathroom. Several storage rooms and possibility to restore additional available space. This property has a lot of potential, the current state is perfectly liveable, however it is in need of modernisation. The plot is spacious and has good access, even with own vineyards. A good opportunity!

## **UITZICHT**

• Panoramisch

"OUR EXPERIENCE IS YOUR GUARANTEE"