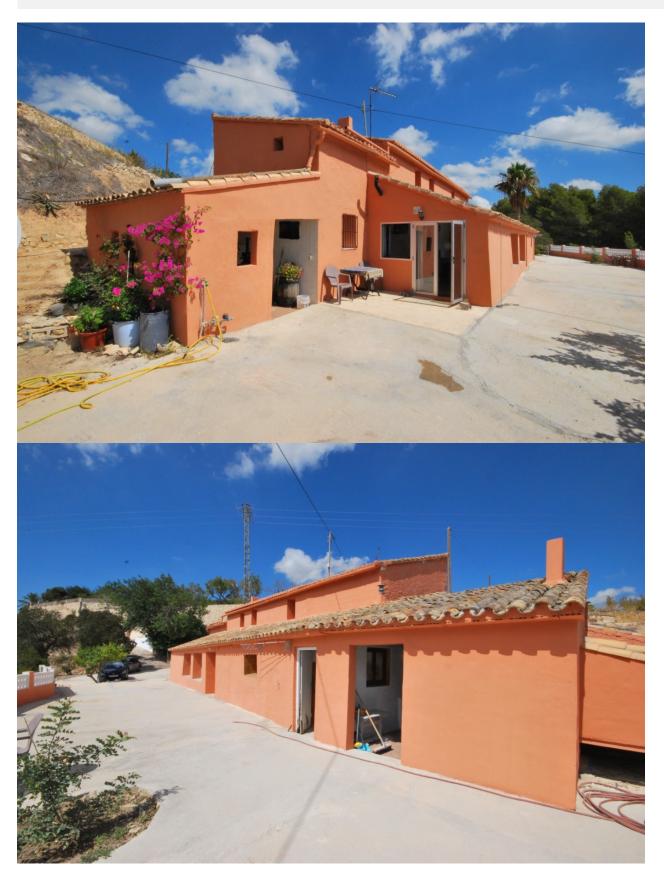

## **BESCHRIJVING**

Characteristic original finca set in an idyllic and tranquil location yet on just a short distance to the town of Benissa and the coast. Facing south and wonderful views over the countryside. Spacious living area, separate kitchen, lounge with open fire, bedroom, bathroom and storeroom (possible bedroom). Internal stairs lead to the upper floor, offering the master bedroom, storeroom and bathroom. Several storage rooms and possibility to restore additional available space. This property has a lot of potential, the current state is perfectly liveable, however it is in need of modernisation. The plot is spacious and has good access, even with own vineyards. A good opportunity!