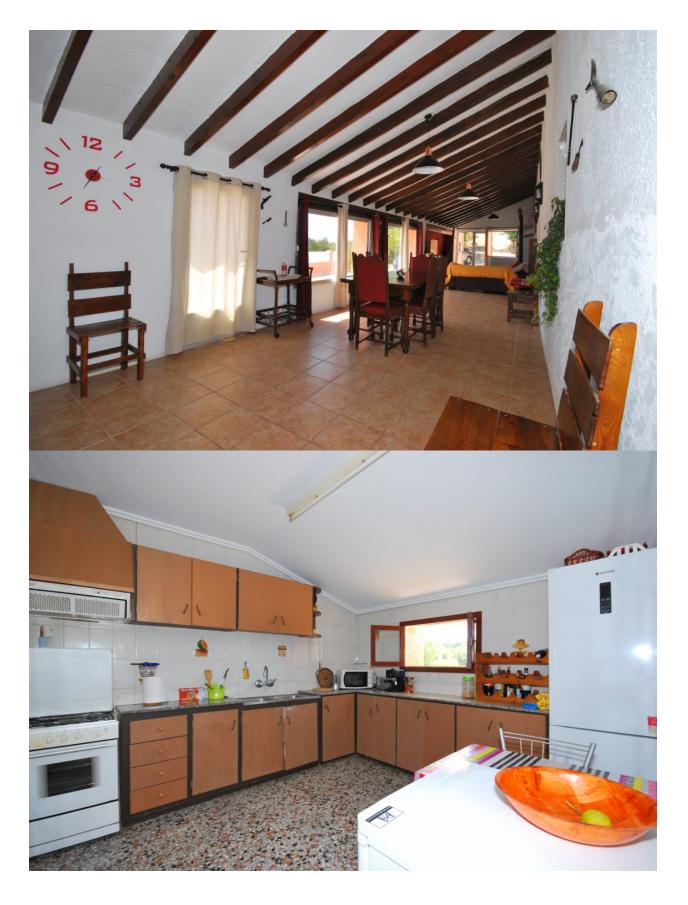

## **BESCHRIJVING**

Characteristic original finca set in an idyllic and tranquil location yet on just a short distance to the town of Benissa and the coast. Facing south and wonderful views over the countryside. Spacious living area, separate kitchen, lounge with open fire, bedroom, bathroom and storeroom (possible bedroom). Internal stairs lead to the upper floor, offering the master bedroom, storeroom and bathroom. Several storage rooms and possibility to restore additional available space. This property has a lot of potential, the current state is perfectly liveable, however it is in need of modernisation. The plot is spacious and has good access, even with own vineyards. A good opportunity!