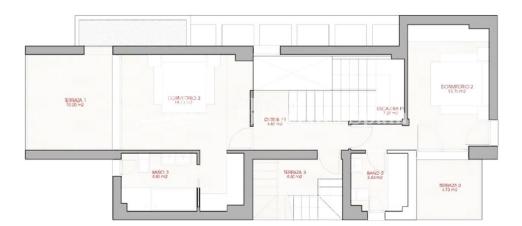

#### **BESCHRIJVING**

Superb, modern 174m2 detached VILLA, located just 250m from the BEACH at EL PINET and only 1000m from the VILLAGE OF LA MARINA. There are ten Villas and two Models of Villa available with plots from 290m2 to 406m2. 3 Bedroom, 3 Bathroom Villas (Modelo Isla de Tabarca) of 174m2 on a 290m2 plot with private 6x3 swimming pool and 58m2 solarium with SEA VIEWS start from just €380,000 and include A/C and heating through ducts with 2 machines included, installation of underfloor heating in the bathrooms, applicances and automatic blinds. 4

Bedroom, 4 Bathroom (Modelo Playa del Tamarit) plus one guest toilet start from €529,000 with 8x3 swimming pool. In the south of the municipal district of Elche, on an impressive strip of dunes, you will find the beach known as El Pinet, with a vast pine forest that has a natural extension to the south of the coast of Guardamar del Segura, and to the north, in the Nature Reserve of las Salinas of Santa Pola. A regular bus service runs between El Pinet and Elche. The closest airport is Alicante International and it is only a short 20 minute drive away. Other models available with 3bed, 3bath or 4bed, 3bath or 4bed, 4bath from €380,000 - €539,000. \*\*contact us for further information