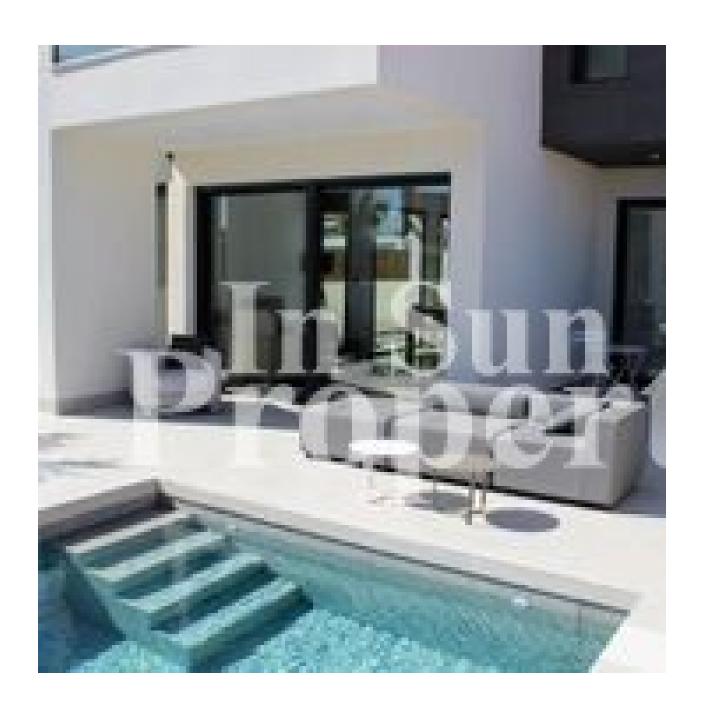

#### **BESCHRIJVING**

Superb, modern 174m2 detached VILLA, located just 250m from the BEACH at EL PINET and only 1000m from the VILLAGE OF LA MARINA. There are ten Villas and two Models of Villa available with plots from 290m2 to 406m2. 3 Bedroom, 3 Bathroom Villas (Modelo Isla de Tabarca) of 174m2 on a 290m2 plot with private 6x3 swimming pool and 58m2 solarium with SEA VIEWS start from just €380,000 and include A/C and heating through ducts with 2 machines included, installation of underfloor heating in the bathrooms, applicances and automatic blinds. 4

# **TUIN TERRAS**

- Overdekt terras
- Open terras
- Aangelegd
- Stenen muur
- Privé tuin