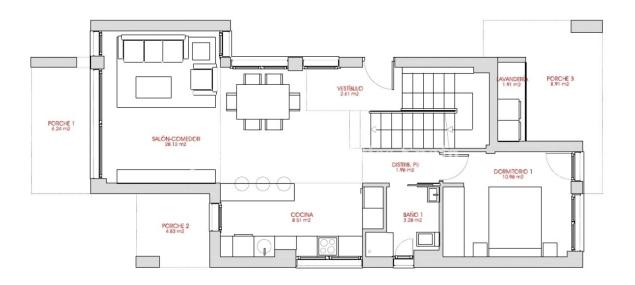

#### **BESCHRIJVING**

Superb, modern 174m2 detached VILLA, located just 250m from the BEACH at EL PINET and only 1000m from the VILLAGE OF LA MARINA. There are ten Villas and two Models of Villa available with plots from 290m2 to 406m2. 3 Bedroom, 3 Bathroom Villas (Modelo Isla de Tabarca) of 174m2 on a 290m2 plot with private 6x3 swimming pool and 58m2 solarium with SEA VIEWS start from just €380,000 and include A/C and heating through ducts with 2 machines included, installation of underfloor heating in the bathrooms, applicances and automatic blinds. 4

Bedroom, 4 Bathroom (Modelo Playa del Tamarit) plus one guest toilet start from €529,000 with 8x3 swimming pool. In the south of the municipal district of Elche, on an impressive strip of dunes, you will find the beach known as El Pinet, with a vast pine forest that has a natural extension to the south of the coast of Guardamar del Segura, and to the north, in the Nature Reserve of las Salinas of Santa Pola. A regular bus service runs between El Pinet and Elche. The closest airport is Alicante International and it is only a short 20 minute drive away. Other models available with 3bed, 3bath or 4bed, 3bath or 4bed, 4bath from €380,000 - €539,000. \*\*contact us for further information