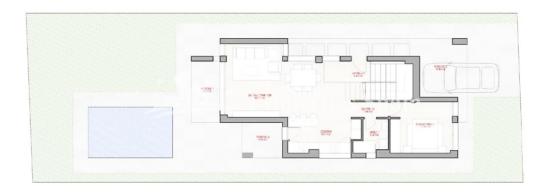

#### **BESCHRIJVING**

Superb, modern 174m2 detached VILLA, located just 250m from the BEACH at EL PINET and only 1000m from the VILLAGE OF LA MARINA. There are ten Villas and two Models of Villa available with plots from 290m2 to 406m2. 3 Bedroom, 3 Bathroom Villas (Modelo Isla de Tabarca) of 174m2 on a 290m2 plot with private 6x3 swimming pool and 58m2 solarium with SEA VIEWS start from just €380,000 and include A/C and heating through ducts with 2 machines included, installation of underfloor heating in the bathrooms, applicances and automatic blinds. 4

### **EXTRA**

- Inbouwkasten
- Veiligheidsdeur
- Dubbele beglazing

Modelo Isla de Tabarca

Primera planta

"OUR EXPERIENCE IS YOUR GUARANTEE"