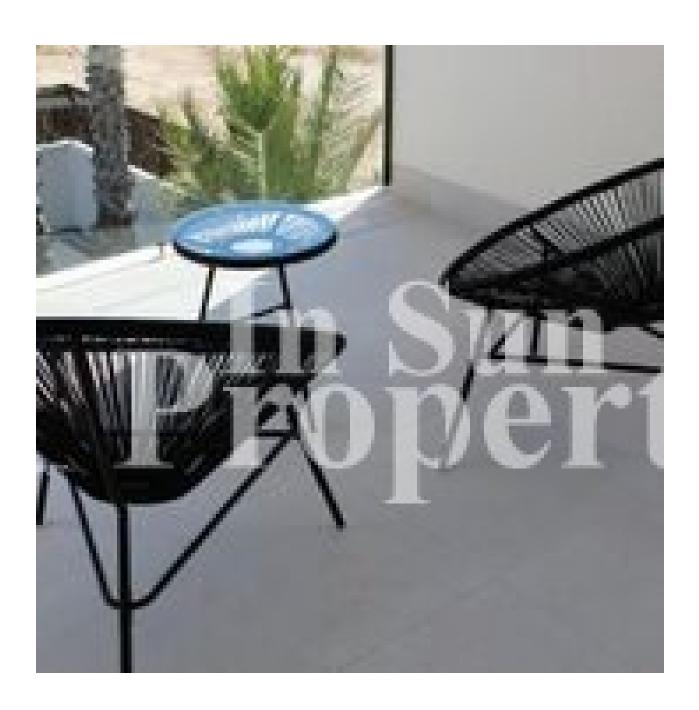

#### **BESCHRIJVING**

Superb, modern 174m2 detached VILLA, located just 250m from the BEACH at EL PINET and only 1000m from the VILLAGE OF LA MARINA. There are ten Villas and two Models of Villa available with plots from 290m2 to 406m2. 3 Bedroom, 3 Bathroom Villas (Modelo Isla de Tabarca) of 174m2 on a 290m2 plot with private 6x3 swimming pool and 58m2 solarium with SEA VIEWS start from just €380,000 and include A/C and heating through ducts with 2 machines included, installation of underfloor heating in the bathrooms, applicances and automatic blinds. 4

# **TUIN TERRAS**

- Overdekt terras
- Open terras
- Aangelegd
- Stenen muur
- Privé tuin