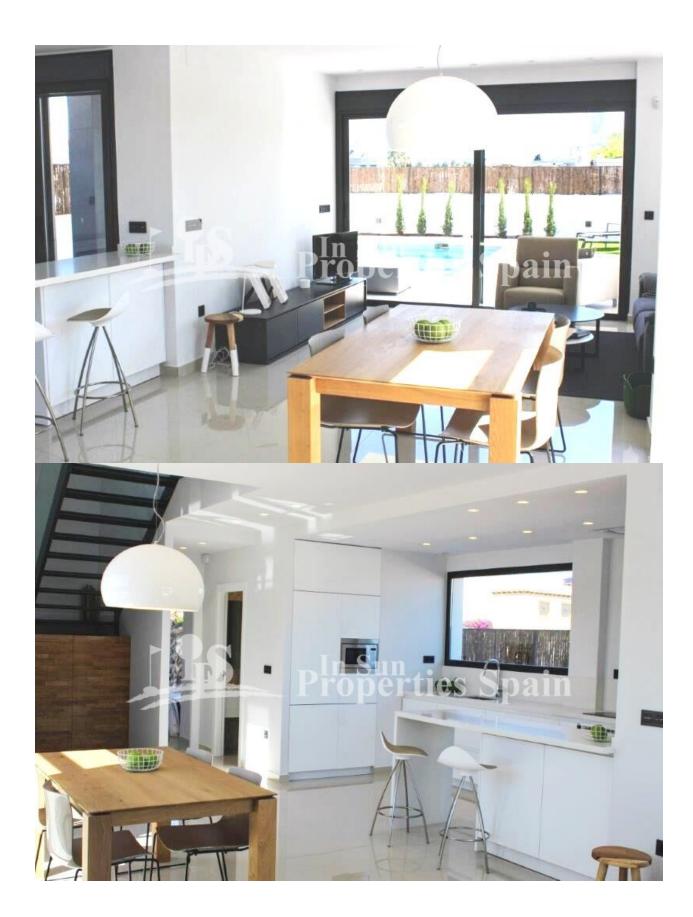

#### **BESCHRIJVING**

Superb, modern 174m2 detached VILLA, located just 250m from the BEACH at EL PINET and only 1000m from the VILLAGE OF LA MARINA. There are ten Villas and two Models of Villa available with plots from 290m2 to 406m2. 3 Bedroom, 3 Bathroom Villas (Modelo Isla de Tabarca) of 174m2 on a 290m2 plot with private 6x3 swimming pool and 58m2 solarium with SEA VIEWS start from just €380,000 and include A/C and heating through ducts with 2 machines included, installation of underfloor heating in the bathrooms, applicances and automatic blinds. 4

#### **KEUKEN**

- Open keuken
- Ingerichte keuken
- Graniet bovenblad