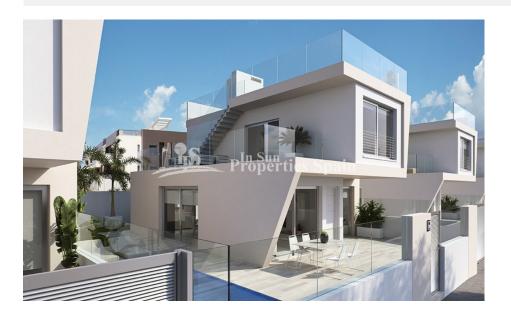

## **BESCHRIJVING**

Key Ready Option at this superb development of 18 new VILLAS only 250 meters from the beach of MIL PALMERAS. Located between Mil Palmeras and Torre de la Horadada. The 126m2 Villas boast 3 bedrooms and 3 bathrooms, 187m2 of teeraces including large solarium and private 14'50m2 pool. On the ground floor there is a spacious open kitchen and living room, one bedroom, one bathroom and a utility room. On the first floor you find further 2 bedrooms (both with en-suite bathroom) and a large terrace with access to the solarium (With TV, electricity and water point) PRIVATE GARDEN, 202m2 plot and PRIVATE SWIMMING POOL. There is split air conditioning preinstallated by ducts in the bedrooms and lounge. Motorised shutters and video intercom. Within short walking distance you reach all facilities and a wide range of bars and restaurants both in Mil Palmeras and Torre de la Horadada. This place is very popular among the Spanish population, many families from other parts of Spain, mainly Madrid and Murcia enjoy their summer residence here.