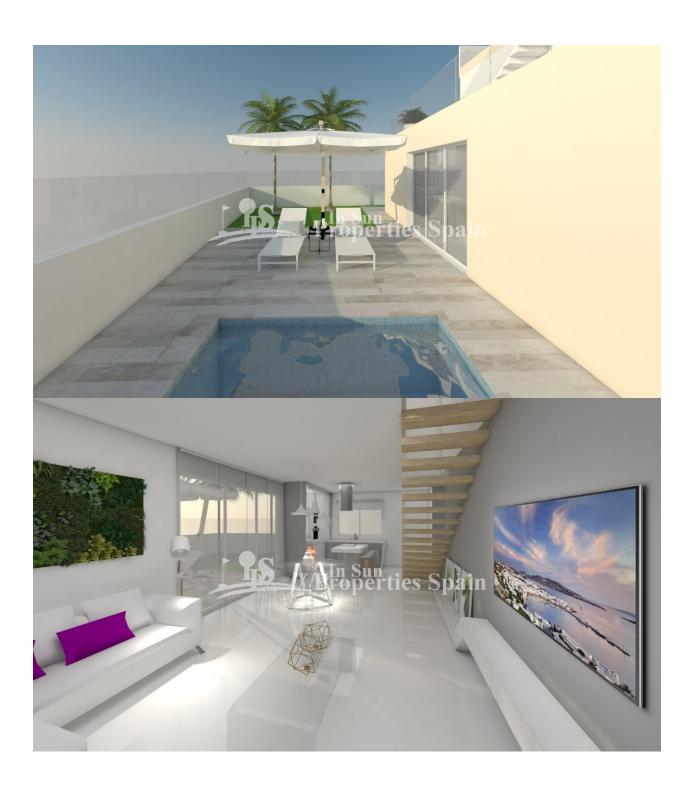

## **BESCHRIJVING**

Key Ready Option at this superb development of 18 new VILLAS only 250 meters from the beach of MIL PALMERAS. Located between Mil Palmeras and Torre de la Horadada. The 126m2 Villas boast 3 bedrooms and 3 bathrooms, 187m2 of teeraces including large solarium and private 14'50m2 pool. On the ground floor there is a spacious open kitchen and living room, one bedroom, one bathroom and a utility room. On the first floor you find further 2 bedrooms (both with en-suite bathroom) and a large terrace with access to the solarium (With TV, electricity and water point) PRIVATE GARDEN, 202m2 plot and PRIVATE SWIMMING POOL. There is split air conditioning preinstallated by ducts in the bedrooms and lounge. Motorised shutters and video intercom. Within short walking distance you reach all facilities and a wide range of bars and restaurants both in Mil Palmeras and Torre de la Horadada. This place is very popular among the Spanish population, many families from other parts of Spain, mainly Madrid and Murcia enjoy their summer residence here.