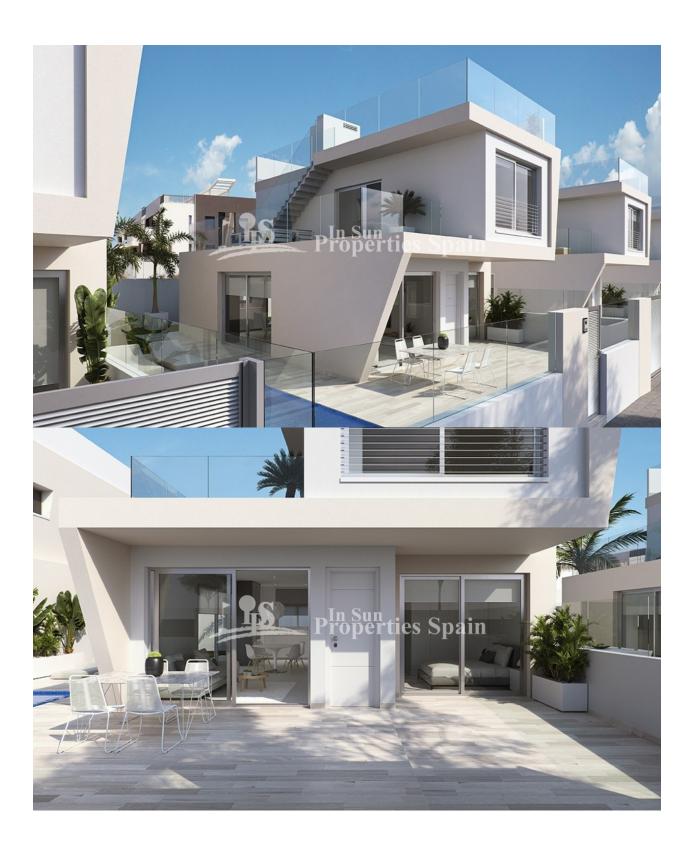

## **BESCHRIJVING**

Key Ready Option at this superb development of 18 new VILLAS only 250 meters from the beach of MIL PALMERAS. Located between Mil Palmeras and Torre de la Horadada. The 126m2 Villas boast 3 bedrooms and 3 bathrooms, 187m2 of teeraces including large solarium and private 14'50m2 pool. On the ground floor there is a spacious open kitchen and living room, one bedroom, one bathroom and a utility room. On the first floor you find further 2 bedrooms (both with en-suite bathroom) and a large terrace with access to the solarium (With TV, electricity and water point) PRIVATE GARDEN, 202m2 plot and PRIVATE SWIMMING POOL. There is split air conditioning preinstallated by ducts in the bedrooms and lounge. Motorised shutters and video intercom. Within short walking distance you reach all facilities and a wide range of bars and restaurants both in Mil Palmeras and Torre de la Horadada. This place is very popular among the Spanish population, many families from other parts of Spain, mainly Madrid and Murcia enjoy their summer residence here.