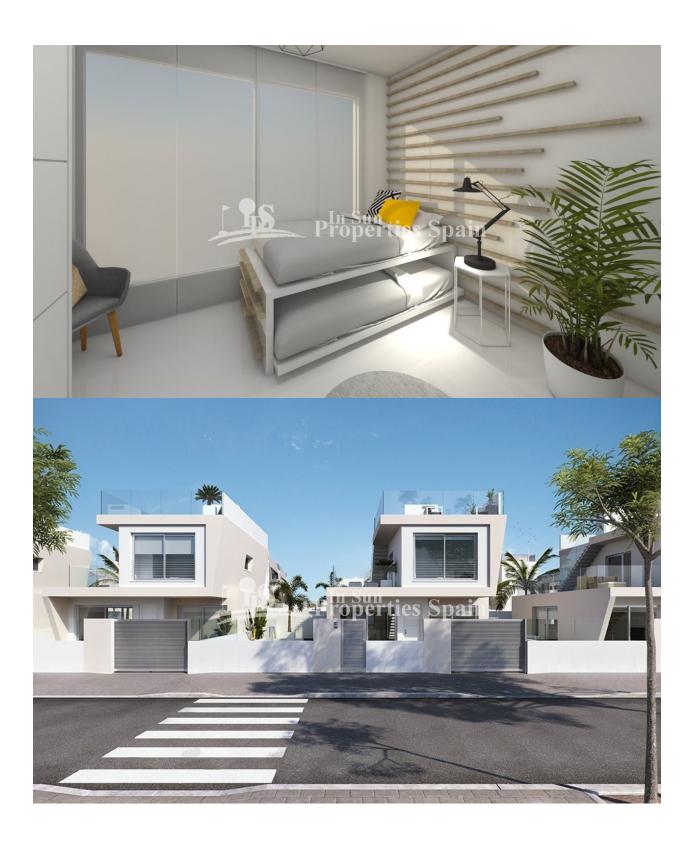

## **BESCHRIJVING**

Key Ready Option at this superb development of 18 new VILLAS only 250 meters from the beach of MIL PALMERAS. Located between Mil Palmeras and Torre de la Horadada. The 126m2 Villas boast 3 bedrooms and 3 bathrooms, 187m2 of teeraces including large solarium and private 14'50m2 pool. On the ground floor there is a spacious open kitchen and living room, one bedroom, one bathroom and a utility room. On the first floor you find further 2 bedrooms (both with en-suite bathroom) and a large terrace with access to the solarium (With TV, electricity and water point) PRIVATE GARDEN, 202m2 plot and PRIVATE SWIMMING POOL. There is split air conditioning preinstallated by ducts in the bedrooms and lounge. Motorised shutters and video intercom. Within short walking distance you reach all facilities and a wide range of bars and restaurants both in Mil Palmeras and Torre de la Horadada. This place is very popular among the Spanish population, many families from other parts of Spain, mainly Madrid and Murcia enjoy their summer residence here.