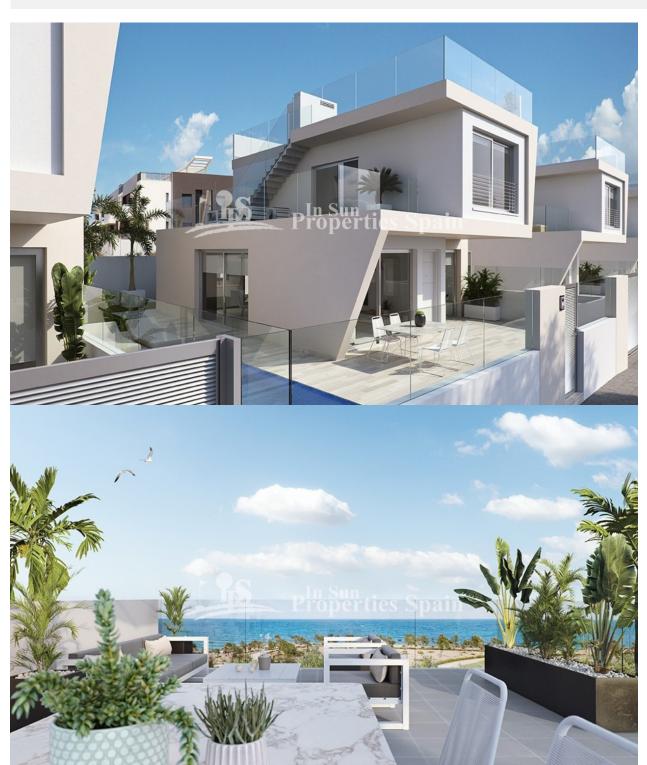

## **BESCHRIJVING**

Key Ready Option at this superb development of 18 new VILLAS only 250 meters from the beach of MIL PALMERAS. Located between Mil Palmeras and Torre de la Horadada. The 126m2 Villas boast 3 bedrooms and 3 bathrooms, 187m2 of teeraces including large solarium and private 14'50m2 pool. On the ground floor there is a spacious open kitchen and living room, one bedroom, one bathroom and a utility room. On the first floor you find further 2 bedrooms (both with en-suite bathroom) and a large terrace with access to the solarium (With TV, electricity and water point) PRIVATE GARDEN, 202m2 plot and PRIVATE SWIMMING POOL. There is split air conditioning preinstallated by ducts in the bedrooms and lounge. Motorised shutters and video intercom. Within short walking distance you reach all facilities and a wide range of bars and restaurants both in Mil Palmeras and Torre de la Horadada. This place is very popular among the Spanish population, many families from other parts of Spain, mainly Madrid and Murcia enjoy their summer residence here.