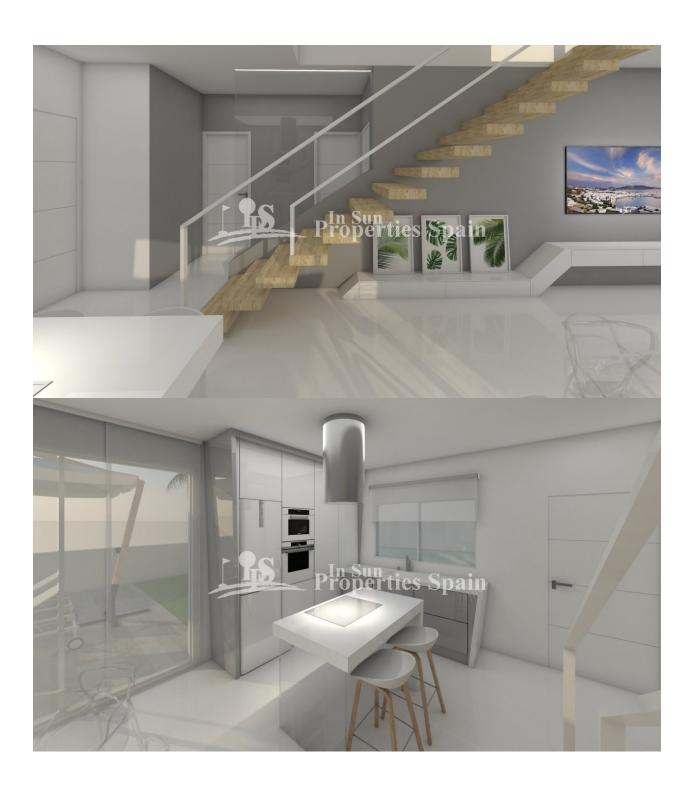

## **BESCHRIJVING**

Key Ready Option at this superb development of 18 new VILLAS only 250 meters from the beach of MIL PALMERAS. Located between Mil Palmeras and Torre de la Horadada. The 126m2 Villas boast 3 bedrooms and 3 bathrooms, 187m2 of teeraces including large solarium and private 14'50m2 pool. On the ground floor there is a spacious open kitchen and living room, one bedroom, one bathroom and a utility room. On the first floor you find further 2 bedrooms (both with en-suite bathroom) and a large terrace with access to the solarium (With TV, electricity and water point) PRIVATE GARDEN, 202m2 plot and PRIVATE SWIMMING POOL. There is split air conditioning preinstallated by ducts in the bedrooms and lounge. Motorised shutters and video intercom. Within short walking distance you reach all facilities and a wide range of bars and restaurants both in Mil Palmeras and Torre de la Horadada. This place is very popular among the Spanish population, many families from other parts of Spain, mainly Madrid and Murcia enjoy their summer residence here.