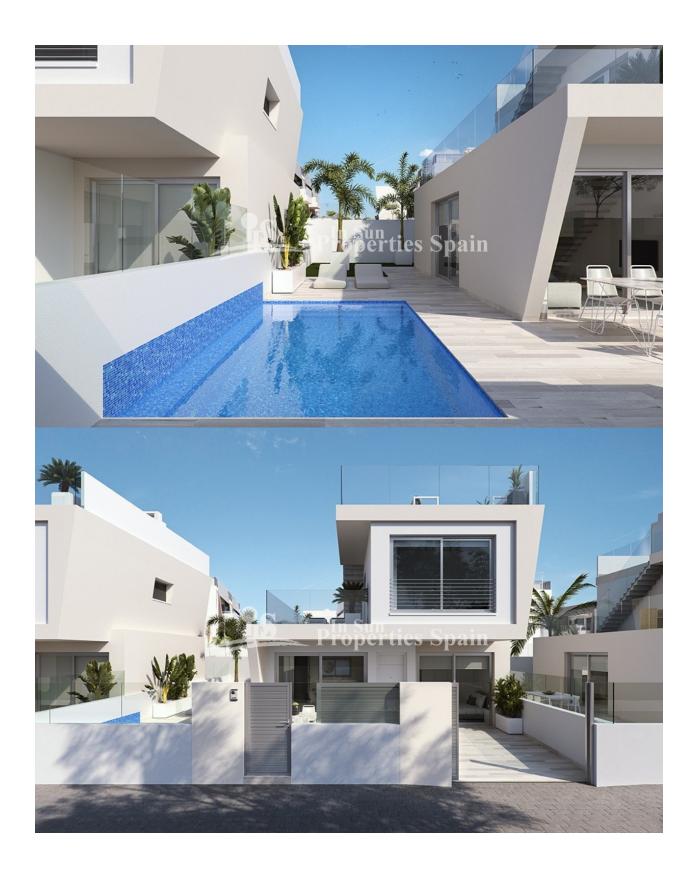

## **BESCHRIJVING**

Key Ready Option at this superb development of 18 new VILLAS only 250 meters from the beach of MIL PALMERAS. Located between Mil Palmeras and Torre de la Horadada. The 126m2 Villas boast 3 bedrooms and 3 bathrooms, 187m2 of teeraces including large solarium and private 14'50m2 pool. On the ground floor there is a spacious open kitchen and living room, one bedroom, one bathroom and a utility room. On the first floor you find further 2 bedrooms (both with en-suite bathroom) and a large terrace with access to the solarium (With TV, electricity and water point) PRIVATE GARDEN, 202m2 plot and PRIVATE SWIMMING POOL. There is split air conditioning preinstallated by ducts in the bedrooms and lounge. Motorised shutters and video intercom. Within short walking distance you reach all facilities and a wide range of bars and restaurants both in Mil Palmeras and Torre de la Horadada. This place is very popular among the Spanish population, many families from other parts of Spain, mainly Madrid and Murcia enjoy their summer residence here.