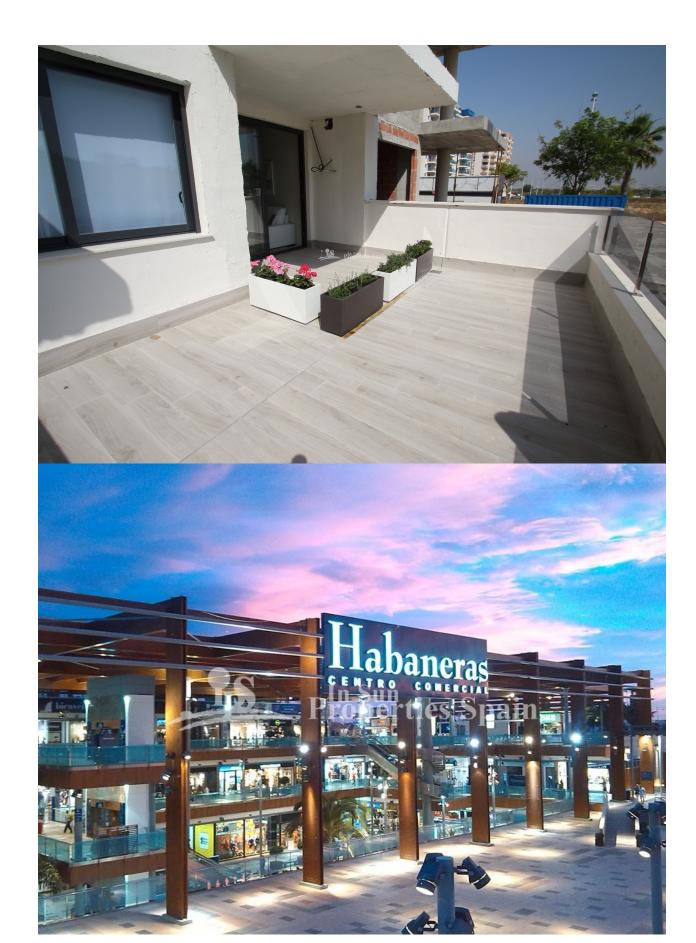

### **BESCHRIJVING**

KEY READY development in GUARDAMAR DEL SEGURA only 800m from the sea! Set over 7 floors with elevator, communal swimming pool, parking area and green areas. Each floor has only 4 homes distributed in large living room, kitchen and 2 bedrooms with 2 bathrooms, one ensuite. Sea views from the 5th floor! Floors 6 and 7 comprise of 4 duplex Apartments with 2 bedrooms, 2 bathrooms with large terraces, where the master bedroom has a dressing room. The building has sea views from the fifth floor. Parking place included in the price. LIMITED AVAILABILITY: 2 bed Ground floor of 68m2 185,900€ and 2 bed Atic Duplex with furniture pack and white good included 263,900€. In an unbeatable location next to a major supermarket and a short walk from the city center, just 1 km from the magnificent beaches of Guardamar famous for its fine white sand. Guardamar del Segura is a typical Spanish town historically it was an area of fishermen and farmers. It not only has some of the best beaches in Spain, it also has an excellent street market every Wednesday morning and some brilliant shops, bars and restaurants. It is about 30 minutes drive south from Alicante airport

and about 40 minutes drive north from San Javier airport (also known as Murcia airport). The nearest neighboring village is La Mata, a typical laid-back Spanish village by the beach.

## **TUIN TERRAS**

- Overdekt terras
- Open terras
- Aangelegd
- Gemeenschappelijke tuin