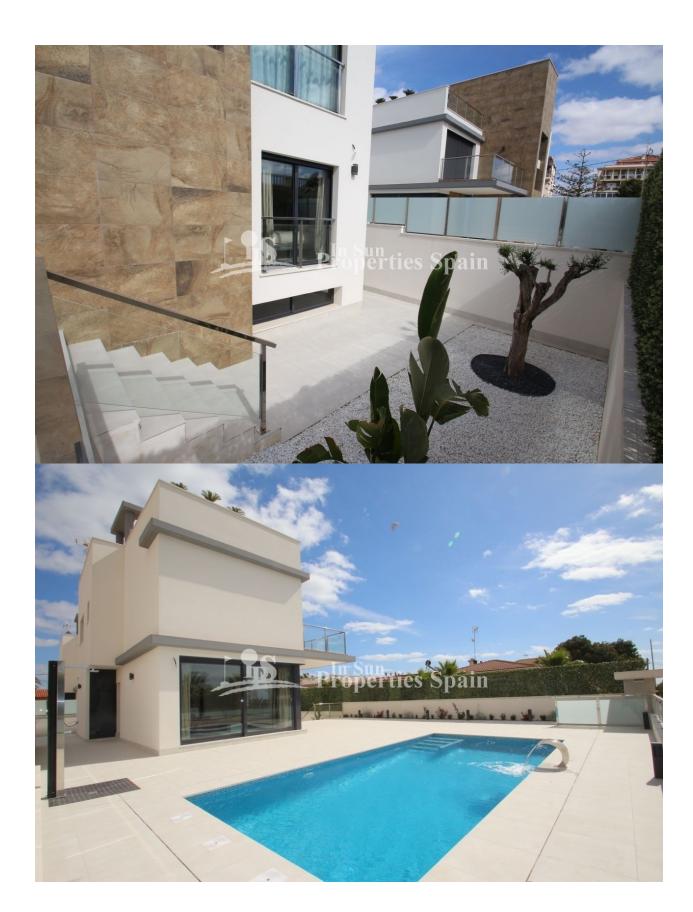

#### **BESCHRIJVING**

\*\*SPECIAL OFFER - THE NEXT 15 PROPERTIES SOLD INCLUDE WHITE GOODS, AIR-CONDITIONING AND FURNITURE PACK (FURNITURE, LIGHTING, CURTAINS, HOUSEHOLD)\*\*In an unbeatable location just a few meters from the beach of PUNTA PRIMA, 2 independent DETACHED VILLAS with 4 bedrooms and 3 bathrooms on plots of 400m2, private 8X4 pool and 105m2 basement offering the potential to make these into 6 bedroom, 5 bathroom homes with 2 Kitchen and 2 living rooms. Finished to the highest standards. Punta Prima is a typical Spanish seaside tourist resort located on the southern Costa Blanca within 30 minutes of two international airports, Murcia and Alicante. The beaches are some of the cleanest around and have been awarded the blue flag status. Punta Prima is situated a ten minute drive just south of Torrevieja, and all of its amenities such as the shopping complex, Las Habaneras, Waterpark, Pacha nightclub, casino, ten pin bowling, marina, submarine, boat trips, and Playa Flamenca with its beautiful beaches. For those more energetic you can reach Torrevieja by foot, a mere thirty minute stroll along the coast or there is an hourly bus

# **TUIN TERRAS**

- Overdekt terras
- Open terras
- Aangelegd
- Stenen muur
- Privé tuin

- **EXTRA**
- Inbouwkasten
- Dubbele beglazing

"OUR EXPERIENCE IS YOUR GUARANTEE"