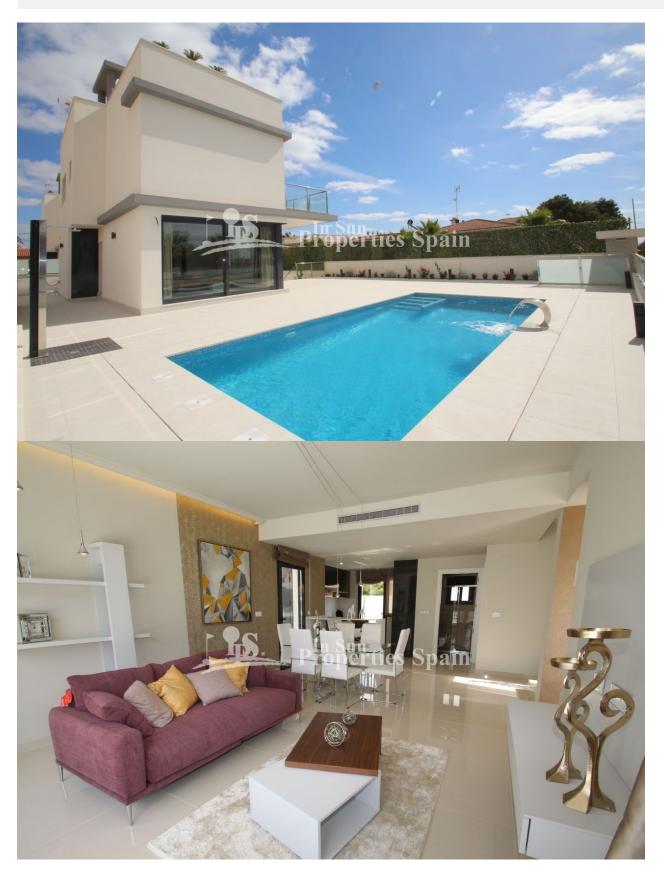

#### **BESCHRIJVING**

\*\*SPECIAL OFFER - THE NEXT 15 PROPERTIES SOLD INCLUDE WHITE GOODS, AIR-CONDITIONING AND FURNITURE PACK (FURNITURE, LIGHTING, CURTAINS, HOUSEHOLD)\*\*In an unbeatable location just a few meters from the beach of PUNTA PRIMA, 2 independent DETACHED VILLAS with 4 bedrooms and 3 bathrooms on plots of 400m2, private 8X4 pool and 105m2 basement offering the potential to make these into 6 bedroom, 5 bathroom homes with 2 Kitchen and 2 living rooms. Finished to the highest standards. Punta Prima is a typical Spanish seaside tourist resort located on the southern Costa Blanca within 30 minutes of two international airports, Murcia and Alicante. The beaches are some of the cleanest around and have been awarded the blue flag status. Punta Prima is situated a ten minute drive just south of Torrevieja, and all of its amenities such as the shopping complex, Las Habaneras, Waterpark, Pacha nightclub, casino, ten pin bowling, marina, submarine, boat trips, and Playa Flamenca with its beautiful beaches. For those more energetic you can reach Torrevieja by foot, a mere thirty minute stroll along the coast or there is an hourly bus

# **TUIN TERRAS**

- Overdekt terras
- Open terras
- Aangelegd
- Stenen muur
- Privé tuin

- **EXTRA**
- Inbouwkasten
- Dubbele beglazing

"OUR EXPERIENCE IS YOUR GUARANTEE"