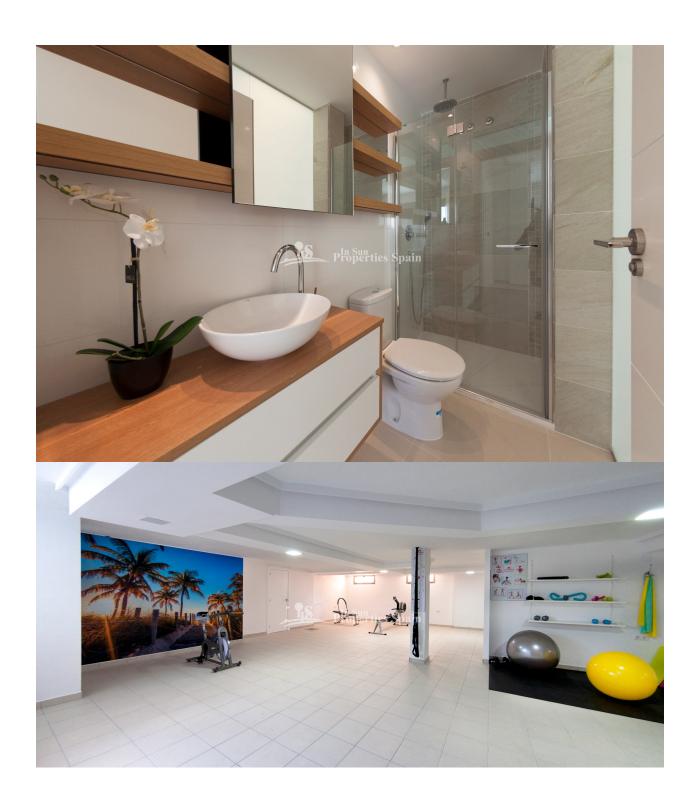

## **BESCHRIJVING**

KEY READY - This new residential is located in DONA PEPA, QUESADA. It is an elegant urbanization with wide avenues, wonderful views to the Natural Park and the salt lakes with a wide range of leisure activities and all the necessary amenities. Gran Sol is comprised of 7 blocks of deceptively spacious apartments of 102 m2 boasting 3 bedrooms, 2 bathrooms, kitchen, living-room and terrace. All properties are pre-installed with air-conditioning and the bathrooms have under floor heating. The garden has storage, there are 2 swimming pools, beautiful Green areas and a private parking inside the residential. Its high-tech architecture with pure lines combines perfectly with its predominant colour (white) giving a sensation of harmony. Each block has 8 properties, 4 on each floor. The ground floors have their own large garden and the other 4 have their own solarium with barbecue and storage. This is a south-west-facing one. Also, each block has a lift that leads directly to the solarium. Doña Pepa is a modern urbanisation belonging to Ciudad Quesada and has all the amenities which include supermarkets, bars, hotel and shops as well as a bank. Ciudad Quesada