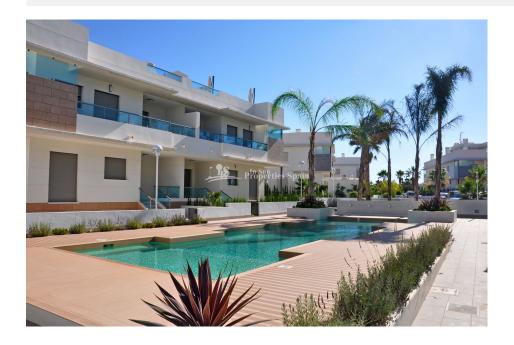

## **BESCHRIJVING**

KEY READY - This new residential is located in DONA PEPA, QUESADA. It is an elegant urbanization with wide avenues, wonderful views to the Natural Park and the salt lakes with a wide range of leisure activities and all the necessary amenities. Gran Sol is comprised of 7 blocks of deceptively spacious apartments of 102 m2 boasting 3 bedrooms, 2 bathrooms, kitchen, living-room and terrace. All properties are pre-installed with air-conditioning and the bathrooms have under floor heating. The garden has storage, there are 2 swimming pools, beautiful Green areas and a private parking inside the residential. Its high-tech architecture with pure lines combines perfectly with its predominant colour (white) giving a sensation of harmony. Each block has 8 properties, 4 on each floor. The ground floors have their own large garden and the other 4 have their own solarium with barbecue and storage. This is a south-west-facing one. Also, each block has a lift that leads directly to the solarium. Doña Pepa is a modern urbanisation belonging to Ciudad Quesada and has all the amenities which include supermarkets, bars, hotel and shops as well as a bank. Ciudad Quesada

# TUIN TERRAS

- Open terras
- Palmbomen
- Aangelegd
- Privé tuin
- Gemeenschappelijke tuin