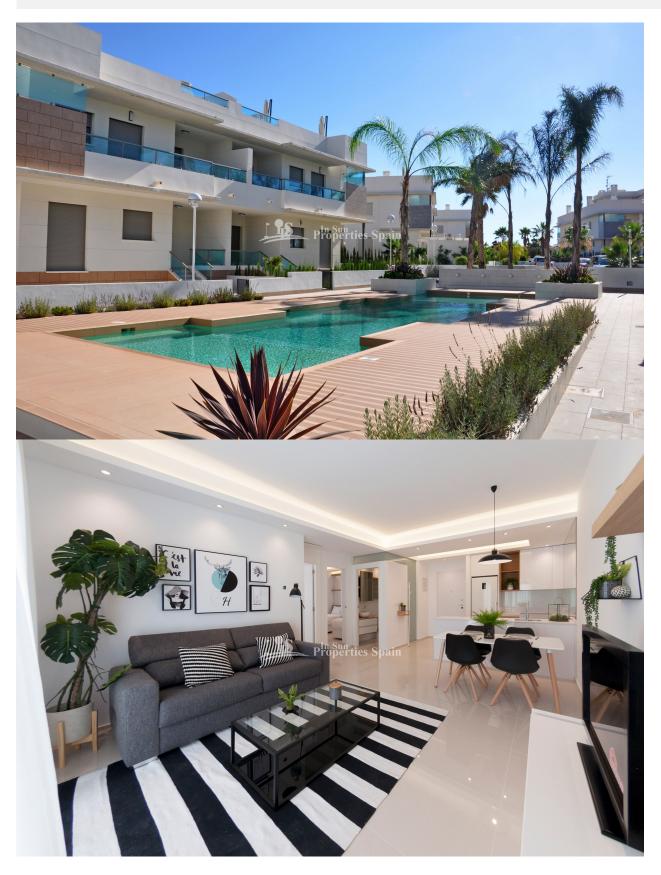

## **BESCHRIJVING**

KEY READY - This new residential is located in DONA PEPA, QUESADA. It is an elegant urbanization with wide avenues, wonderful views to the Natural Park and the salt lakes with a wide range of leisure activities and all the necessary amenities. Gran Sol is comprised of 7 blocks of deceptively spacious apartments of 102 m2 boasting 3 bedrooms, 2 bathrooms, kitchen, living-room and terrace. All properties are pre-installed with air-conditioning and the bathrooms have under floor heating. The garden has storage, there are 2 swimming pools, beautiful Green areas and a private parking inside the residential. Its high-tech architecture with pure lines combines perfectly with its predominant colour (white) giving a sensation of harmony. Each block has 8 properties, 4 on each floor. The ground floors have their own large garden and the other 4 have their own solarium with barbecue and storage. This is a south-west-facing one. Also, each block has a lift that leads directly to the solarium. Doña Pepa is a modern urbanisation belonging to Ciudad Quesada and has all the amenities which include supermarkets, bars, hotel and shops as well as a bank. Ciudad Quesada

town centre is a ten minute walk from Doña Pepa. In Ciudad Quesada itself you will find international supermarkets, restaurants, banks, a medical centre as well as a water park. The property is ideally located if you are a golf enthusiast, with La Marquesqa Golf Club just a five minute drive away. The nearest beaches are at Guardamar/Campomar and La Mata ten minutes drive away. Nearest Airports are Alicante Airport and Murcia Corvera - both approx. 30 minute drive