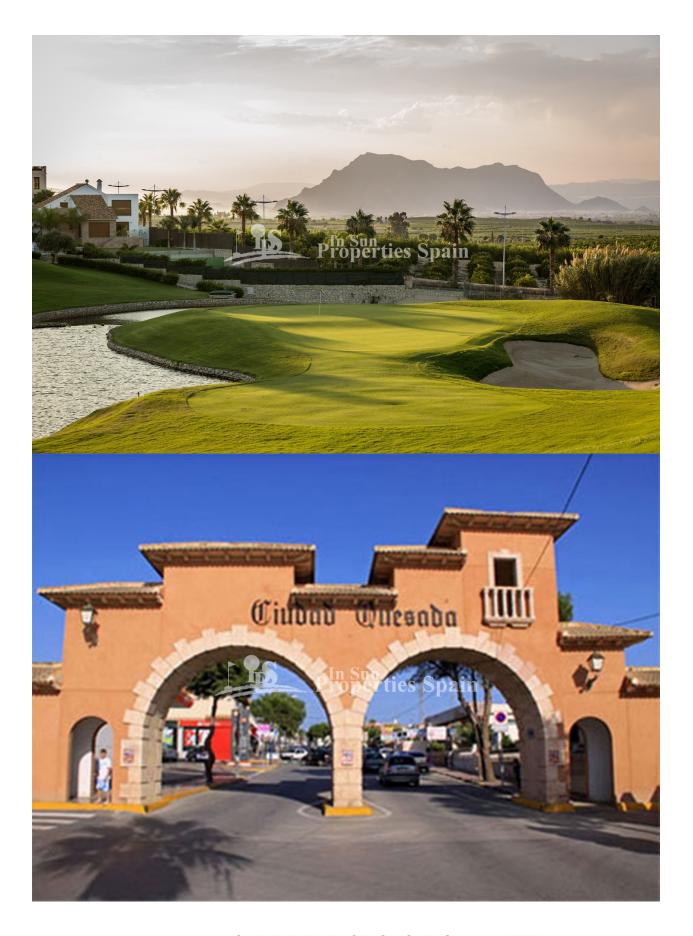

## **BESCHRIJVING**

KEY READY - This new residential is located in DONA PEPA, QUESADA. It is an elegant urbanization with wide avenues, wonderful views to the Natural Park and the salt lakes with a wide range of leisure activities and all the necessary amenities. Gran Sol is comprised of 7 blocks of deceptively spacious apartments of 102 m2 boasting 3 bedrooms, 2 bathrooms, kitchen, living-room and terrace. All properties are pre-installed with air-conditioning and the bathrooms have under floor heating. The garden has storage, there are 2 swimming pools, beautiful Green areas and a private parking inside the residential. Its high-tech architecture with pure lines combines perfectly with its predominant colour (white) giving a sensation of harmony. Each block has 8 properties, 4 on each floor. The ground floors have their own large garden and the other 4 have their own solarium with barbecue and storage. This is a south-west-facing one. Also, each block has a lift that leads directly to the solarium. Doña Pepa is a modern urbanisation belonging to Ciudad Quesada and has all the amenities which include supermarkets, bars, hotel and shops as well as a bank. Ciudad Quesada

town centre is a ten minute walk from Doña Pepa. In Ciudad Quesada itself you will find international supermarkets, restaurants, banks, a medical centre as well as a water park. The property is ideally located if you are a golf enthusiast, with La Marquesqa Golf Club just a five minute drive away. The nearest beaches are at Guardamar/Campomar and La Mata ten minutes drive away. Nearest Airports are Alicante Airport and Murcia Corvera - both approx. 30 minute drive