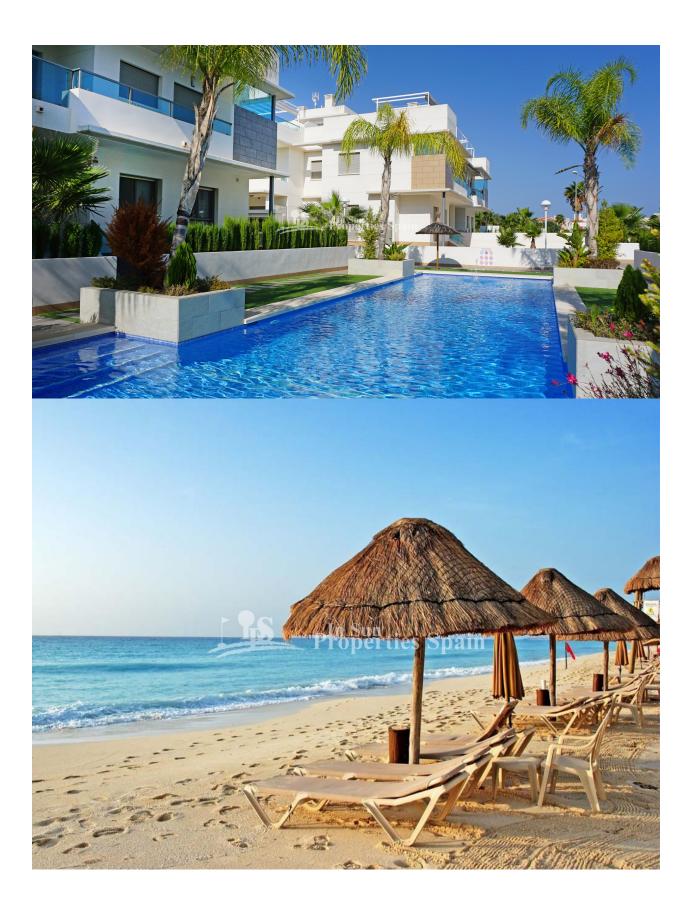

## **BESCHRIJVING**

KEY READY - This new residential is located in DONA PEPA, QUESADA. It is an elegant urbanization with wide avenues, wonderful views to the Natural Park and the salt lakes with a wide range of leisure activities and all the necessary amenities. Gran Sol is comprised of 7 blocks of deceptively spacious apartments of 102 m2 boasting 3 bedrooms, 2 bathrooms, kitchen, living-room and terrace. All properties are pre-installed with air-conditioning and the bathrooms have under floor heating. The garden has storage, there are 2 swimming pools, beautiful Green areas and a private parking inside the residential. Its high-tech architecture with pure lines combines perfectly with its predominant colour (white) giving a sensation of harmony. Each block has 8 properties, 4 on each floor. The ground floors have their own large garden and the other 4 have their own solarium with barbecue and storage. This is a south-west-facing one. Also, each block has a lift that leads directly to the solarium. Doña Pepa is a modern urbanisation belonging to Ciudad Quesada and has all the amenities which include supermarkets, bars, hotel and shops as well as a bank. Ciudad Quesada

town centre is a ten minute walk from Doña Pepa. In Ciudad Quesada itself you will find international supermarkets, restaurants, banks, a medical centre as well as a water park. The property is ideally located if you are a golf enthusiast, with La Marquesqa Golf Club just a five minute drive away. The nearest beaches are at Guardamar/Campomar and La Mata ten minutes drive away. Nearest Airports are Alicante Airport and Murcia Corvera - both approx. 30 minute drive