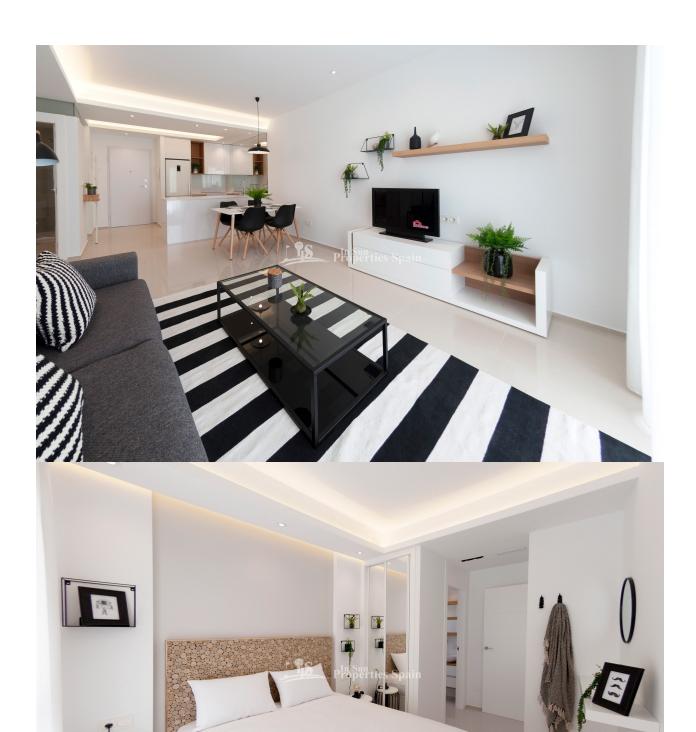

## **BESCHRIJVING**

KEY READY - This new residential is located in DONA PEPA, QUESADA. It is an elegant urbanization with wide avenues, wonderful views to the Natural Park and the salt lakes with a wide range of leisure activities and all the necessary amenities. Gran Sol is comprised of 7 blocks of deceptively spacious apartments of 102 m2 boasting 3 bedrooms, 2 bathrooms, kitchen, living-room and terrace. All properties are pre-installed with air-conditioning and the bathrooms have under floor heating. The garden has storage, there are 2 swimming pools, beautiful Green areas and a private parking inside the residential. Its high-tech architecture with pure lines combines perfectly with its predominant colour (white) giving a sensation of harmony. Each block has 8 properties, 4 on each floor. The ground floors have their own large garden and the other 4 have their own solarium with barbecue and storage. This is a south-west-facing one. Also, each block has a lift that leads directly to the solarium. Doña Pepa is a modern urbanisation belonging to Ciudad Quesada and has all the amenities which include supermarkets, bars, hotel and shops as well as a bank. Ciudad Quesada