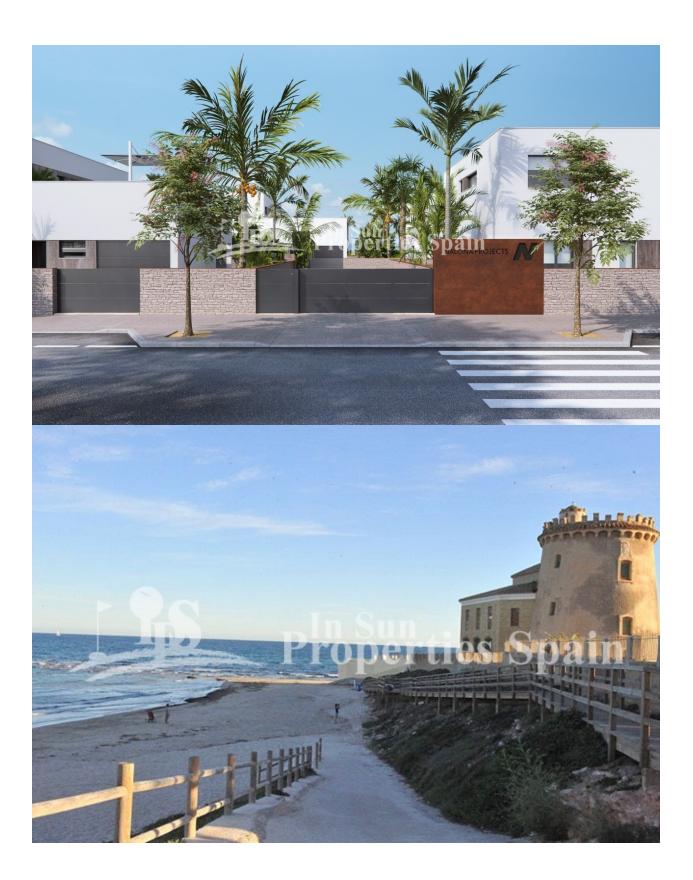

## **BESCHRIJVING**

12, SECOND LINE luxury beach Villas where elegance, privacy and sophistication combine. Located at Las Higuericas Beach, in TORRE DE LA HORADADA; these exquisite detached villas are set within plots between 320m2 to 600m2 and 200m2 builds. Boasting 3 bedrooms, 3 bathrooms private swimming pool and garage. PRICES FROM €750,000 TO €945,000. Las Higuericas Beach is the longest of the areas beaches. It has been awarded blue flag status and is a rustic, quiet beach with white sand. Torre de la Horadada is easily recognisable by its watchtower, which was built as part of the coastal communication system to warn of impending attacks by pirates. It has a large village square, a church, a couple of lovely sandy beaches, a quaint marina and a long promenade which joins the beaches of El Mojón to the south and Mil Palmeras to the north.