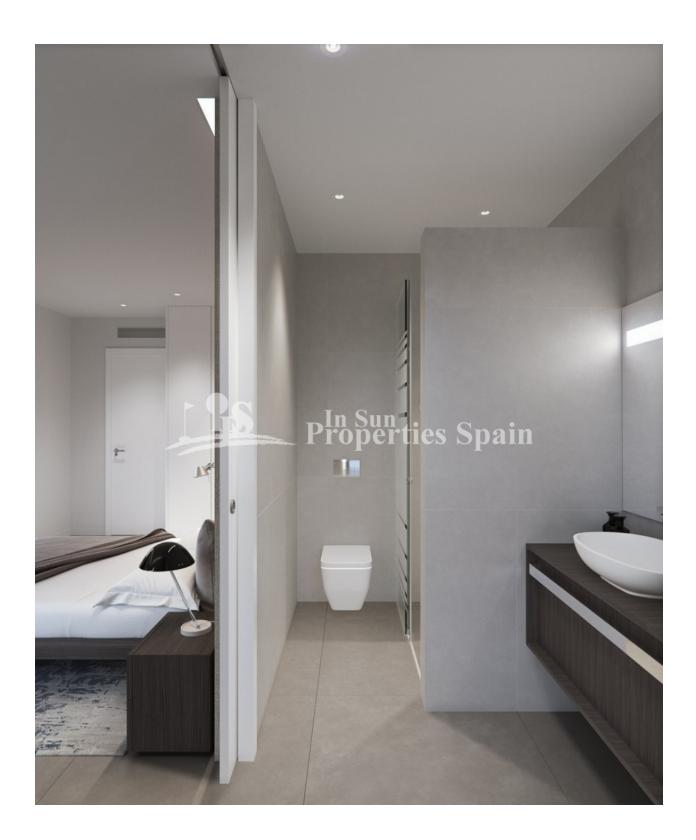

## ORIHUELA COSTA (TORRE DE LA HORADADA)

INFO

| INFO           |                                                 |
|----------------|-------------------------------------------------|
| PRIJS:         | 750.000 €                                       |
| TYPE HUIS:     | Villa's                                         |
| PLAATS:        | Orihuela<br>Costa (Torre<br>de la<br>Horadada ) |
| SLAAPKAMERS:   | 3                                               |
| Badkamers:     | 3                                               |
| Build ( m2 ):  | 200                                             |
| Plot ( m2 ):   | 320                                             |
| Terras ( m2 ): | -                                               |
| Years:         |                                                 |
| Floor:         | -                                               |
| bericht        | -                                               |