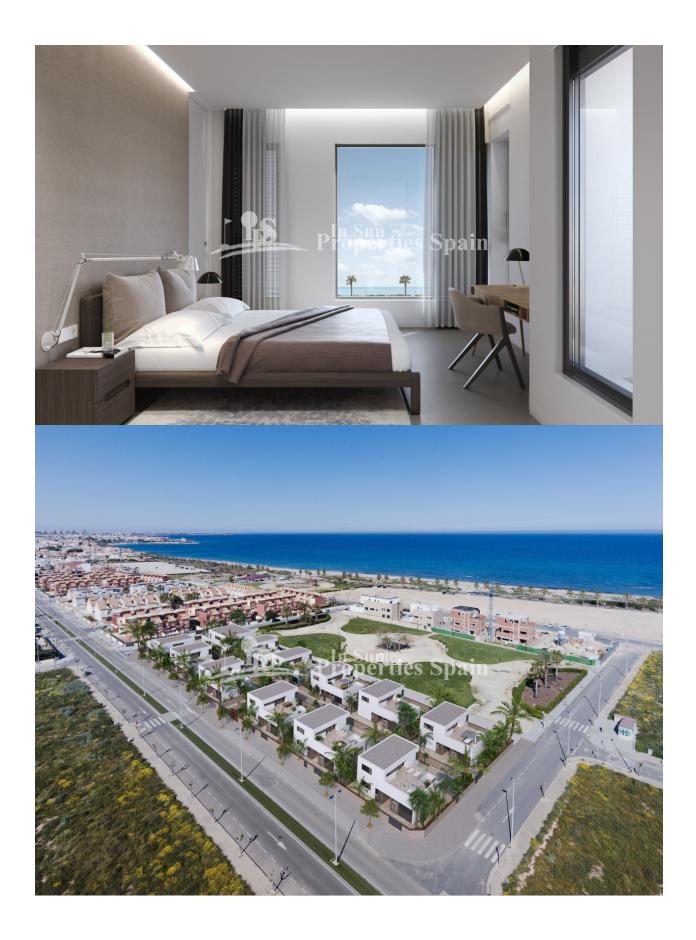

## **BESCHRIJVING**

12, SECOND LINE luxury beach Villas where elegance, privacy and sophistication combine. Located at Las Higuericas Beach, in TORRE DE LA HORADADA; these exquisite detached villas are set within plots between 320m2 to 600m2 and 200m2 builds. Boasting 3 bedrooms, 3 bathrooms private swimming pool and garage. PRICES FROM €750,000 TO €945,000. Las Higuericas Beach is the longest of the areas beaches. It has been awarded blue flag status and is a rustic, quiet beach with white sand. Torre de la Horadada is easily recognisable by its watchtower, which was built as part of the coastal communication system to warn of impending attacks by pirates. It has a large village square, a church, a couple of lovely sandy beaches, a quaint marina and a long promenade which joins the beaches of El Mojón to the south and Mil Palmeras to the north.