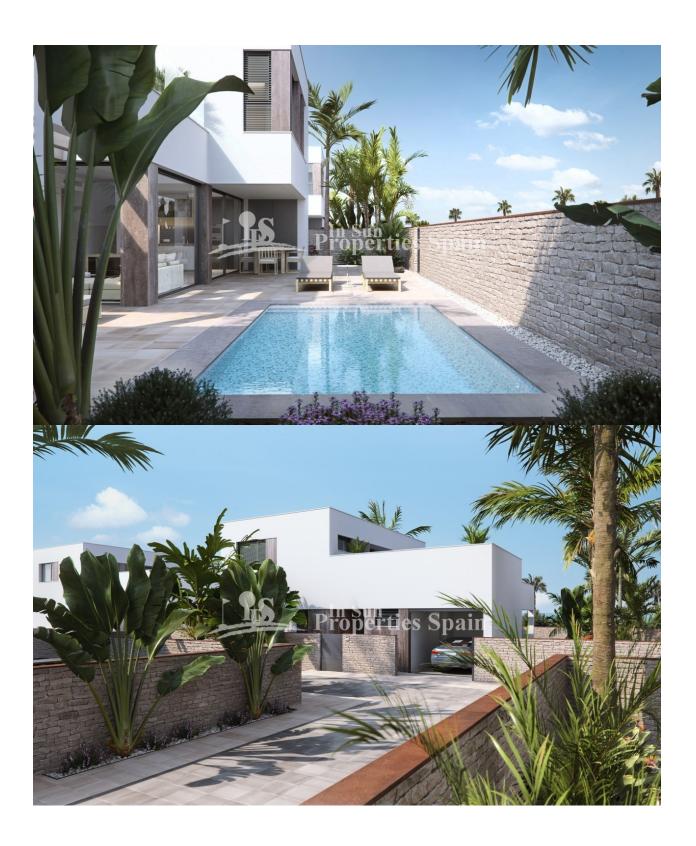

## **BESCHRIJVING**

12, SECOND LINE luxury beach Villas where elegance, privacy and sophistication combine. Located at Las Higuericas Beach, in TORRE DE LA HORADADA; these exquisite detached villas are set within plots between 320m2 to 600m2 and 200m2 builds. Boasting 3 bedrooms, 3 bathrooms private swimming pool and garage. PRICES FROM €750,000 TO €945,000. Las Higuericas Beach is the longest of the areas beaches. It has been awarded blue flag status and is a rustic, quiet beach with white sand. Torre de la Horadada is easily recognisable by its watchtower, which was built as part of the coastal communication system to warn of impending attacks by pirates. It has a large village square, a church, a couple of lovely sandy beaches, a quaint marina and a long promenade which joins the beaches of El Mojón to the south and Mil Palmeras to the north.