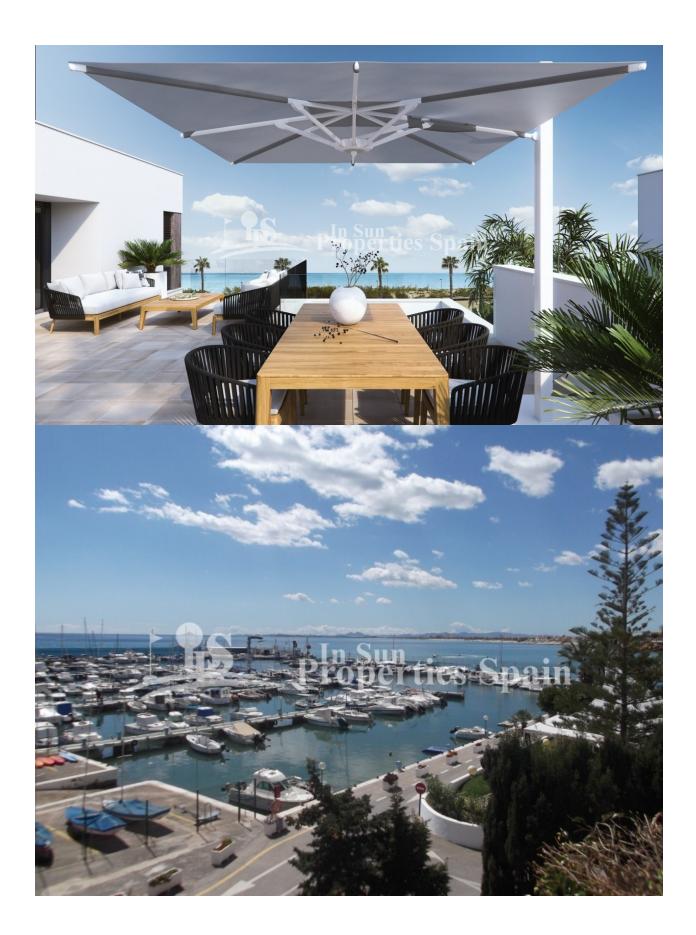

## **BESCHRIJVING**

12, SECOND LINE luxury beach Villas where elegance, privacy and sophistication combine. Located at Las Higuericas Beach, in TORRE DE LA HORADADA; these exquisite detached villas are set within plots between 320m2 to 600m2 and 200m2 builds. Boasting 3 bedrooms, 3 bathrooms private swimming pool and garage. PRICES FROM €750,000 TO €945,000. Las Higuericas Beach is the longest of the areas beaches. It has been awarded blue flag status and is a rustic, quiet beach with white sand. Torre de la Horadada is easily recognisable by its watchtower, which was built as part of the coastal communication system to warn of impending attacks by pirates. It has a large village square, a church, a couple of lovely sandy beaches, a quaint marina and a long promenade which joins the beaches of El Mojón to the south and Mil Palmeras to the north.

## **UITZICHT**

- Panoramisch
- Zeezicht
- Bergzicht