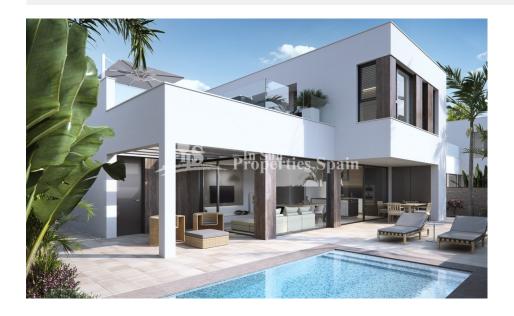

## **BESCHRIJVING**

12, SECOND LINE luxury beach Villas where elegance, privacy and sophistication combine. Located at Las Higuericas Beach, in TORRE DE LA HORADADA; these exquisite detached villas are set within plots between 320m2 to 600m2 and 200m2 builds. Boasting 3 bedrooms, 3 bathrooms private swimming pool and garage. PRICES FROM €750,000 TO €945,000. Las Higuericas Beach is the longest of the areas beaches. It has been awarded blue flag status and is a rustic, quiet beach with white sand. Torre de la Horadada is easily recognisable by its watchtower, which was built as part of the coastal communication system to warn of impending attacks by pirates. It has a large village square, a church, a couple of lovely sandy beaches, a quaint marina and a long promenade which joins the beaches of El Mojón to the south and Mil Palmeras to the north.