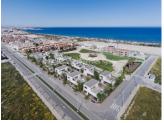

## **BESCHRIJVING**

12, SECOND LINE luxury beach Villas where elegance, privacy and sophistication combine. Located at Las Higuericas Beach, in TORRE DE LA HORADADA; these exquisite detached villas are set within plots between 320m2 to 600m2 and 200m2 builds. Boasting 3 bedrooms, 3 bathrooms private swimming pool and garage. PRICES FROM €750,000 TO €945,000. Las Higuericas Beach is the longest of the areas beaches. It has been awarded blue flag status and is a rustic, quiet beach with white sand. Torre de la Horadada is easily recognisable by its watchtower, which was built as part of the coastal communication system to warn of impending attacks by pirates. It has a large village square, a church, a couple of lovely sandy beaches, a quaint marina and a long promenade which joins the beaches of El Mojón to the south and Mil Palmeras to the north.