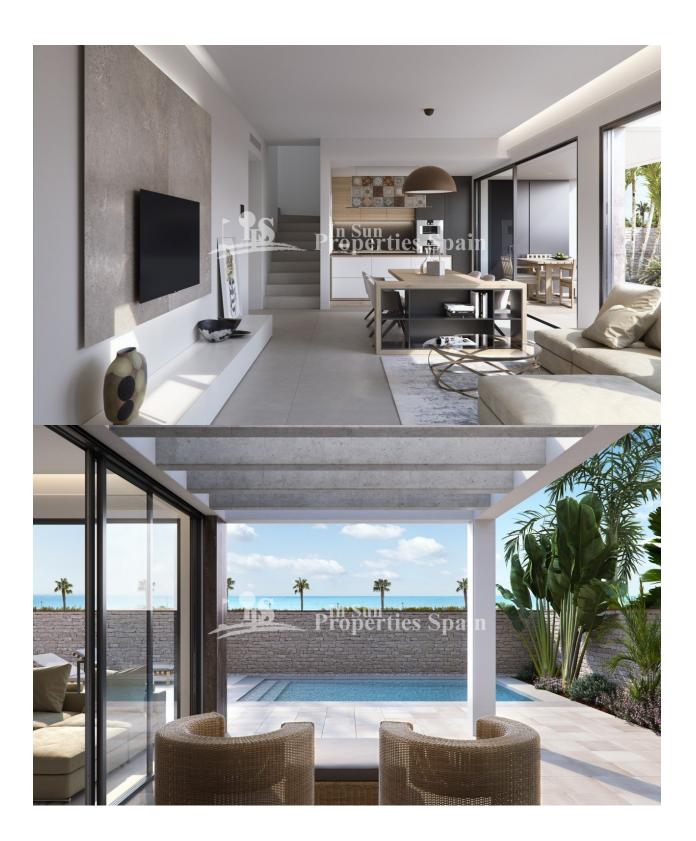

## **BESCHRIJVING**

12, SECOND LINE luxury beach Villas where elegance, privacy and sophistication combine. Located at Las Higuericas Beach, in TORRE DE LA HORADADA; these exquisite detached villas are set within plots between 320m2 to 600m2 and 200m2 builds. Boasting 3 bedrooms, 3 bathrooms private swimming pool and garage. PRICES FROM €750,000 TO €945,000. Las Higuericas Beach is the longest of the areas beaches. It has been awarded blue flag status and is a rustic, quiet beach with white sand. Torre de la Horadada is easily recognisable by its watchtower, which was built as part of the coastal communication system to warn of impending attacks by pirates. It has a large village square, a church, a couple of lovely sandy beaches, a quaint marina and a long promenade which joins the beaches of El Mojón to the south and Mil Palmeras to the north.

## **TUIN TERRAS**

- Overdekt terras
- Open terras
- Aangelegd
- Stenen muur