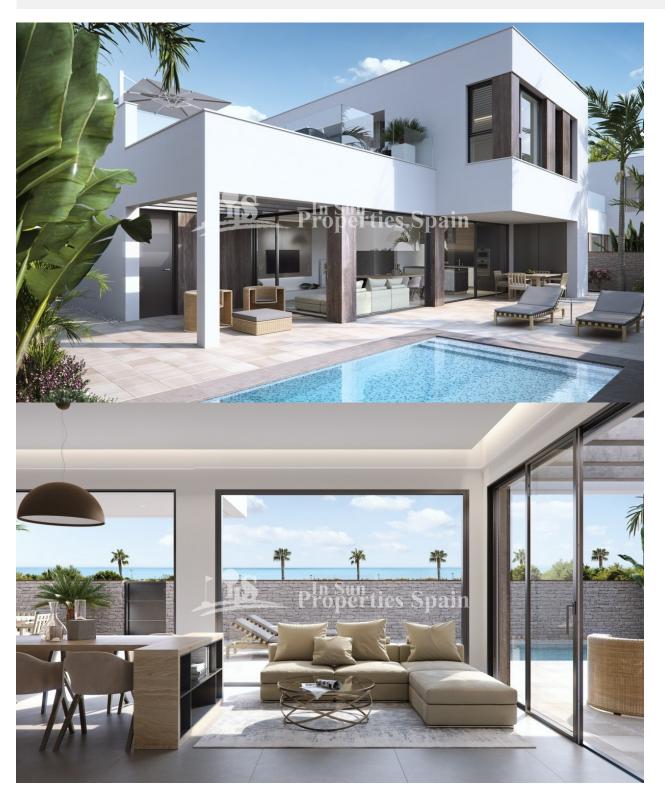

## **BESCHRIJVING**

12, SECOND LINE luxury beach Villas where elegance, privacy and sophistication combine. Located at Las Higuericas Beach, in TORRE DE LA HORADADA; these exquisite detached villas are set within plots between 320m2 to 600m2 and 200m2 builds. Boasting 3 bedrooms, 3 bathrooms private swimming pool and garage. PRICES FROM €750,000 TO €945,000. Las Higuericas Beach is the longest of the areas beaches. It has been awarded blue flag status and is a rustic, quiet beach with white sand. Torre de la Horadada is easily recognisable by its watchtower, which was built as part of the coastal communication system to warn of impending attacks by pirates. It has a large village square, a church, a couple of lovely sandy beaches, a quaint marina and a long promenade which joins the beaches of El Mojón to the south and Mil Palmeras to the north.