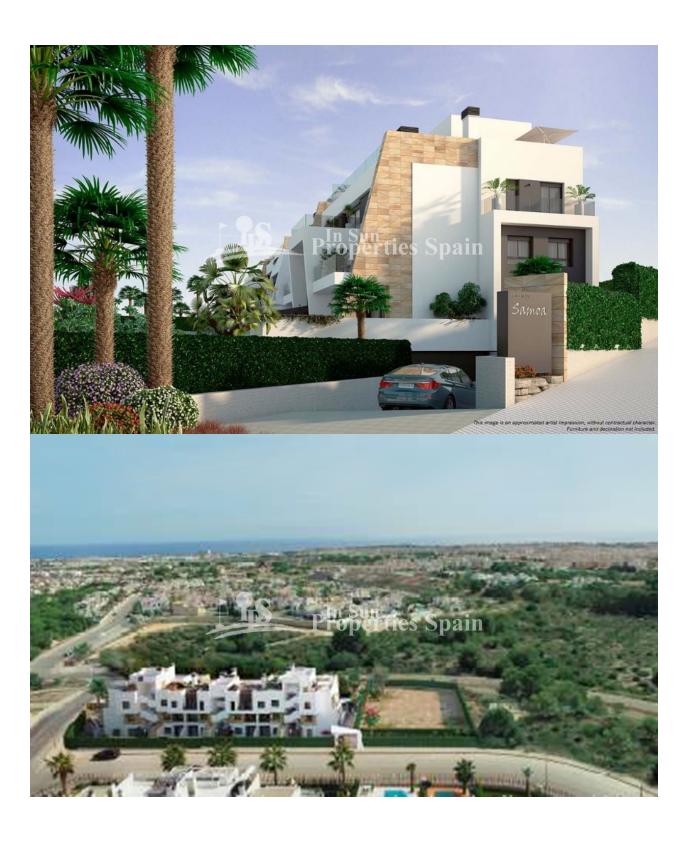

#### **BESCHRIJVING**

JUST RELEASED with Delivery in Dec 2018 by a builder well renowned for design and quality!! Luxury PENTHOUSE Apartments of a minimum 90m2 with 23m2 terrace, 2m2 utility and minimum 84m2 roof solarium, offering the ideal place to entertain. Elegance, style and sophistication combine at Residential SAMOA Apartmentos; located in the consolidated PAU-1 urbanization of Villamartín, between three magnificent Golf Courses, within walking distance to the Commercial Centre La Fuente and just a few minutes from the best beaches of the Costa Blanca. Perfect orientation, sea views and overlooking a reserved green area. This impressive complex is formed by only 16 comfortable apartments with 2 and 3 bedrooms and two townhouses with private garden. It stands out for its modern style finishing with the best building specifications. Wide windows, spacious terraces, underground parking area with storage rooms (optional extra), garden, communal pool and Jacuzzi. Special attention has been drawn to the Penthouses. All of them lay out on one floor with a spacious solarium equipped with private