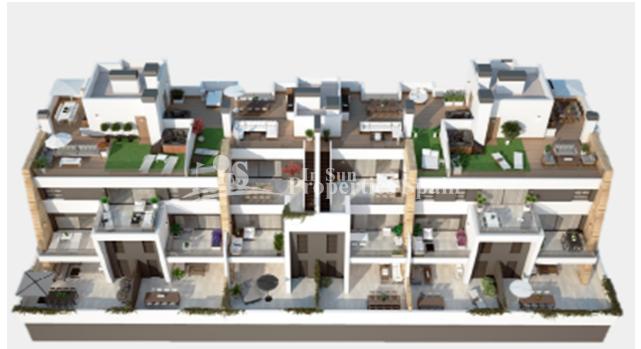

#### **BESCHRIJVING**

JUST RELEASED with Delivery in Dec 2018 by a builder well renowned for design and quality!! Luxury PENTHOUSE Apartments of a minimum 90m2 with 23m2 terrace, 2m2 utility and minimum 84m2 roof solarium, offering the ideal place to entertain. Elegance, style and sophistication combine at Residential SAMOA Apartmentos; located in the consolidated PAU-1 urbanization of Villamartín, between three magnificent Golf Courses, within walking distance to the Commercial Centre La Fuente and just a few minutes from the best beaches of the Costa Blanca. Perfect orientation, sea views and overlooking a reserved green area. This impressive complex is formed by only 16 comfortable apartments with 2 and 3 bedrooms and two townhouses with private garden. It stands out for its modern style finishing with the best building specifications. Wide windows, spacious terraces, underground parking area with storage rooms (optional extra), garden, communal pool and Jacuzzi. Special attention has been drawn to the Penthouses. All of them lay out on one floor with a spacious solarium equipped with private

Jacuzzi, exterior shower, TV connection, exterior Kitchen, barbecue and sink plus the solarium floor is covered in a combination of artificial grass and ceramic imitation wood tiles. Prices from €189,000 to €449,000.