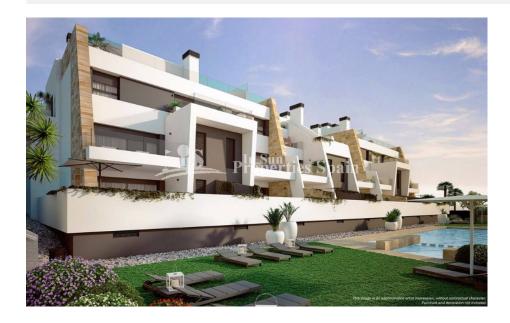

#### **BESCHRIJVING**

JUST RELEASED with Delivery in Dec 2018 by a builder well renowned for design and quality!! Luxury PENTHOUSE Apartments of a minimum 90m2 with 23m2 terrace, 2m2 utility and minimum 84m2 roof solarium, offering the ideal place to entertain. Elegance, style and sophistication combine at Residential SAMOA Apartmentos; located in the consolidated PAU-1 urbanization of Villamartín, between three magnificent Golf Courses, within walking distance to the Commercial Centre La Fuente and just a few minutes from the best beaches of the Costa Blanca. Perfect orientation, sea views and overlooking a reserved green area. This impressive complex is formed by only 16 comfortable apartments with 2 and 3 bedrooms and two townhouses with private garden. It stands out for its modern style finishing with the best building specifications. Wide windows, spacious terraces, underground parking area with storage rooms (optional extra), garden, communal pool and Jacuzzi. Special attention has been drawn to the Penthouses. All of them lay out on one floor with a spacious solarium equipped with private

Jacuzzi, exterior shower, TV connection, exterior Kitchen, barbecue and sink plus the solarium floor is covered in a combination of artificial grass and ceramic imitation wood tiles. Prices from €189,000 to €449,000.