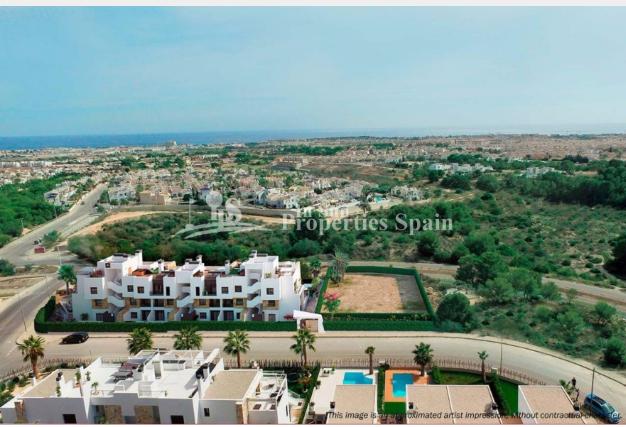

#### **BESCHRIJVING**

JUST RELEASED with Delivery in Dec 2018 by a builder well renowned for design and quality!! Luxury PENTHOUSE Apartments of a minimum 90m2 with 23m2 terrace, 2m2 utility and minimum 84m2 roof solarium, offering the ideal place to entertain. Elegance, style and sophistication combine at Residential SAMOA Apartmentos; located in the consolidated PAU-1 urbanization of Villamartín, between three magnificent Golf Courses, within walking distance to the Commercial Centre La Fuente and just a few minutes from the best beaches of the Costa Blanca. Perfect orientation, sea views and overlooking a reserved green area. This impressive complex is formed by only 16 comfortable apartments with 2 and 3 bedrooms and two townhouses with private garden. It stands out for its modern style finishing with the best building specifications. Wide windows, spacious terraces, underground parking area with storage rooms (optional extra), garden, communal pool and Jacuzzi. Special attention has been drawn to the Penthouses. All of them lay out on one floor with a spacious solarium equipped with private

# UITZICHT

- Panoramisch
- Zeezicht

# **AFSTAND NAAR:**

Strand: 3 Km Vliegveld: 50 Km

Centrum: 1 Km