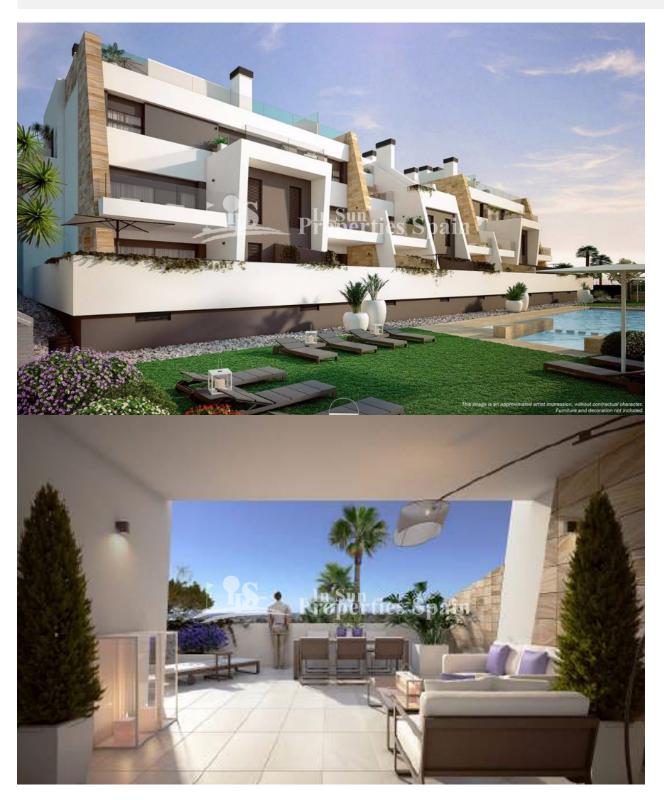

#### **BESCHRIJVING**

JUST RELEASED with Delivery in Dec 2018 by a builder well renowned for design and quality!! Luxury PENTHOUSE Apartments of a minimum 90m2 with 23m2 terrace, 2m2 utility and minimum 84m2 roof solarium, offering the ideal place to entertain. Elegance, style and sophistication combine at Residential SAMOA Apartmentos; located in the consolidated PAU-1 urbanization of Villamartín, between three magnificent Golf Courses, within walking distance to the Commercial Centre La Fuente and just a few minutes from the best beaches of the Costa Blanca. Perfect orientation, sea views and overlooking a reserved green area. This impressive complex is formed by only 16 comfortable apartments with 2 and 3 bedrooms and two townhouses with private garden. It stands out for its modern style finishing with the best building specifications. Wide windows, spacious terraces, underground parking area with storage rooms (optional extra), garden, communal pool and Jacuzzi. Special attention has been drawn to the Penthouses. All of them lay out on one floor with a spacious solarium equipped with private

Jacuzzi, exterior shower, TV connection, exterior Kitchen, barbecue and sink plus the solarium floor is covered in a combination of artificial grass and ceramic imitation wood tiles. Prices from €189,000 to €449,000.