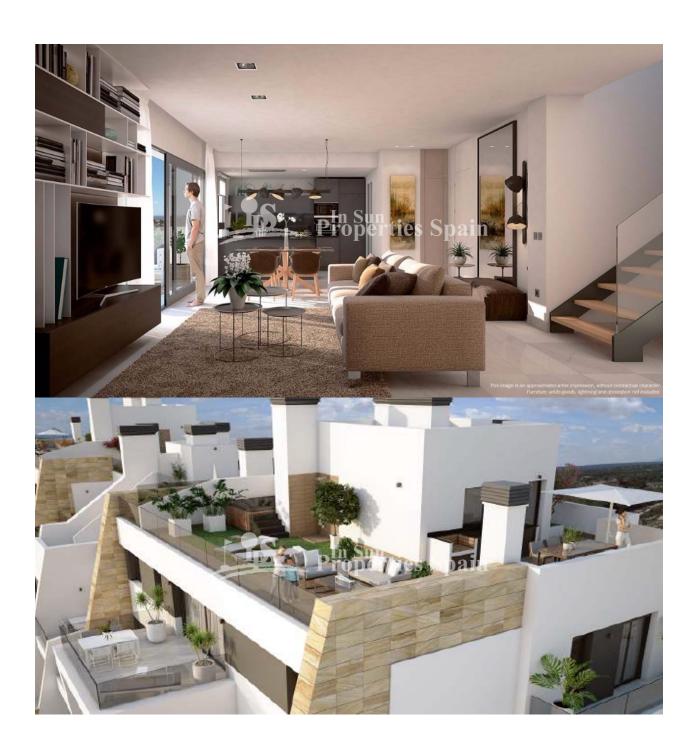

#### **BESCHRIJVING**

JUST RELEASED with Delivery in Dec 2018 by a builder well renowned for design and quality!! Luxury PENTHOUSE Apartments of a minimum 90m2 with 23m2 terrace, 2m2 utility and minimum 84m2 roof solarium, offering the ideal place to entertain. Elegance, style and sophistication combine at Residential SAMOA Apartmentos; located in the consolidated PAU-1 urbanization of Villamartín, between three magnificent Golf Courses, within walking distance to the Commercial Centre La Fuente and just a few minutes from the best beaches of the Costa Blanca. Perfect orientation, sea views and overlooking a reserved green area. This impressive complex is formed by only 16 comfortable apartments with 2 and 3 bedrooms and two townhouses with private garden. It stands out for its modern style finishing with the best building specifications. Wide windows, spacious terraces, underground parking area with storage rooms (optional extra), garden, communal pool and Jacuzzi. Special attention has been drawn to the Penthouses. All of them lay out on one floor with a spacious solarium equipped with private

Jacuzzi, exterior shower, TV connection, exterior Kitchen, barbecue and sink plus the solarium floor is covered in a combination of artificial grass and ceramic imitation wood tiles. Prices from €189,000 to €449,000.