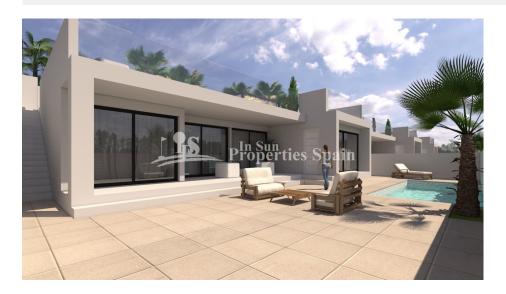

#### **BESCHRIJVING**

QUICK 6 month build time of these superb 3 bedroom Villas (4 bed option available) in SAN PEDRO DEL PINATAR offer private pool and are located close to the local facilities, beaches and golf courses. Internally, they offer an impressive open plan living space with high ceilings, finished with top quality floor tiles. The front door leads into the open plan living area, dining room and kitchen with feature breakfast bar – perfect for those "tapas" moments throughout the day. Enjoy the natural sun light with the oversized front windows allowing masses of light inside. To the rear of the kitchen is a bathroom with basin and shower with a corridor leading into the bedroom area. This incorporates three good sized bedrooms all have fitted wardrobes and large sliding doors to access the large terrace outside. The master bedroom has an ensuite shower room. Outside the villa – a large tiled area with private swimming pool and off road parking. Steps to the side of the property give you access to the large rooftop solarium with feature glass front

### PARCELA 4

PLOT SIZE 238.54 M2
BUILD SIZE 104.75 M2
ROOF SOLARIUM 117.05 M2

"OUR EXPERIENCE IS YOUR GUARANTEE"