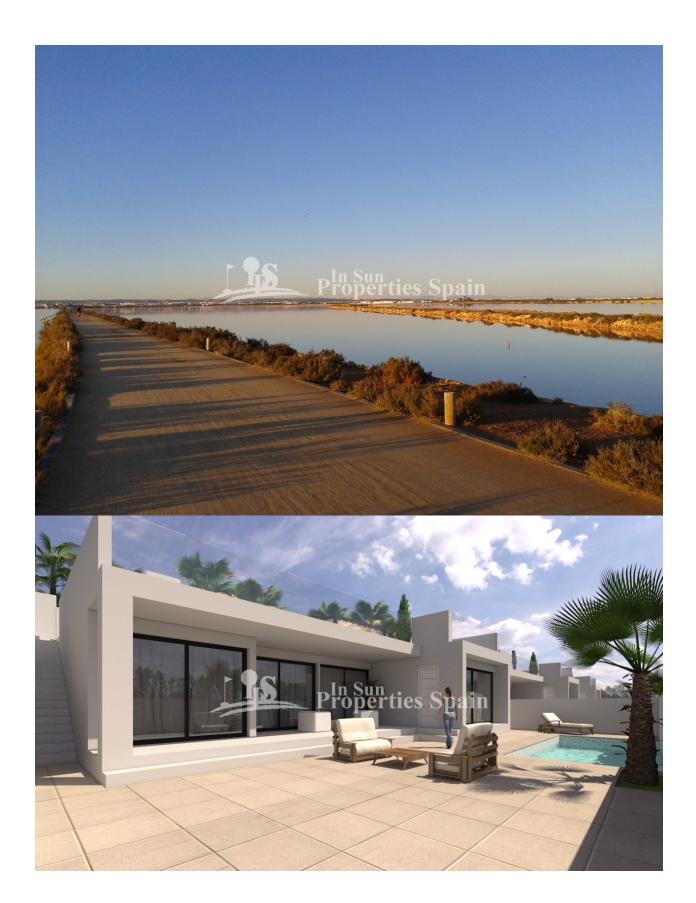

#### **BESCHRIJVING**

QUICK 6 month build time of these superb 3 bedroom Villas (4 bed option available) in SAN PEDRO DEL PINATAR offer private pool and are located close to the local facilities, beaches and golf courses. Internally, they offer an impressive open plan living space with high ceilings, finished with top quality floor tiles. The front door leads into the open plan living area, dining room and kitchen with feature breakfast bar – perfect for those "tapas" moments throughout the day. Enjoy the natural sun light with the oversized front windows allowing masses of light inside. To the rear of the kitchen is a bathroom with basin and shower with a corridor leading into the bedroom area. This incorporates three good sized bedrooms all have fitted wardrobes and large sliding doors to access the large terrace outside. The master bedroom has an ensuite shower room. Outside the villa – a large tiled area with private swimming pool and off road parking. Steps to the side of the property give you access to the large rooftop solarium with feature glass front

section. Lo Pagán is a district from San Pedro del Pinatar, located in the north of Mar Menor, in Costa Cálida. Although traditionally it has been considered a touristic area, more and more people are moving here, attracted by the pleasant winter weather. The benefits of the mud baths, typical of the region, or the calm waters of the Mar Menor, have favored the growth of Lo Pagán, which currently has all kind of amenities. Among its beaches include La Puntica or Los Barros. In addition, it has an excellent location, just 5 minutes from the Commercial Center Dos Mares, and 10 minutes from San Javier airport.