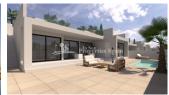

#### **BESCHRIJVING**

QUICK 6 month build time of these superb 3 bedroom Villas (4 bed option available) in SAN PEDRO DEL PINATAR offer private pool and are located close to the local facilities, beaches and golf courses. Internally, they offer an impressive open plan living space with high ceilings, finished with top quality floor tiles. The front door leads into the open plan living area, dining room and kitchen with feature breakfast bar – perfect for those "tapas" moments throughout the day. Enjoy the natural sun light with the oversized front windows allowing masses of light inside. To the rear of the kitchen is a bathroom with basin and shower with a corridor leading into the bedroom area. This incorporates three good sized bedrooms all have fitted wardrobes and large sliding doors to access the large terrace outside. The master bedroom has an ensuite shower room. Outside the villa – a large tiled area with private swimming pool and off road parking. Steps to the side of the property give you access to the large rooftop solarium with feature glass front

### PARCELA 4

PLOT SIZE 238.54 M2
BUILD SIZE 104.75 M2
ROOF SOLARIUM 117.05 M2

"OUR EXPERIENCE IS YOUR GUARANTEE"