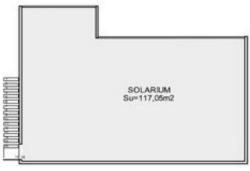

### PARCELA 4

PLOT SIZE 238.54 M2
BUILD SIZE 104.75 M2
ROOF SOLARIUM 117.05 M2

"OUR EXPERIENCE IS YOUR GUARANTEE"