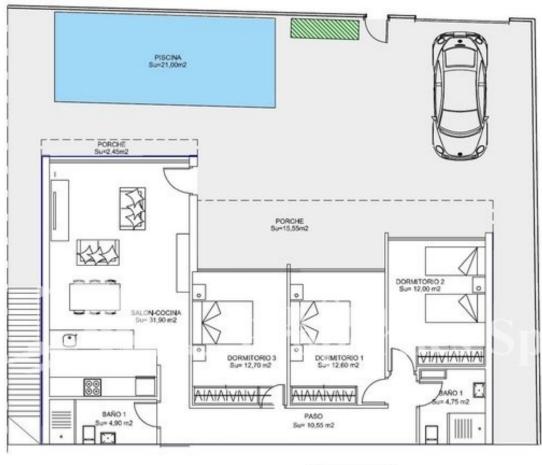

### ORIHUELA COSTA (SAN PEDRO DEL PINTAR)

| INFO           |                                                |
|----------------|------------------------------------------------|
| PRIJS:         | 265.950 €                                      |
| TYPE HUIS:     | Villa's                                        |
| PLAATS:        | Orihuela<br>Costa (San<br>Pedro del<br>Pintar) |
| SLAAPKAMERS:   | 3                                              |
| Badkamers:     | 2                                              |
| Build ( m2 ):  | 105                                            |
| Plot ( m2 ):   | 249                                            |
| Terras ( m2 ): | -                                              |
| Years:         |                                                |
| Floor:         | -                                              |
| bericht        |                                                |

### PARCELA 4

PLOT SIZE 238.54 M2
BUILD SIZE 104.75 M2
ROOF SOLARIUM 117.05 M2

"OUR EXPERIENCE IS YOUR GUARANTEE"