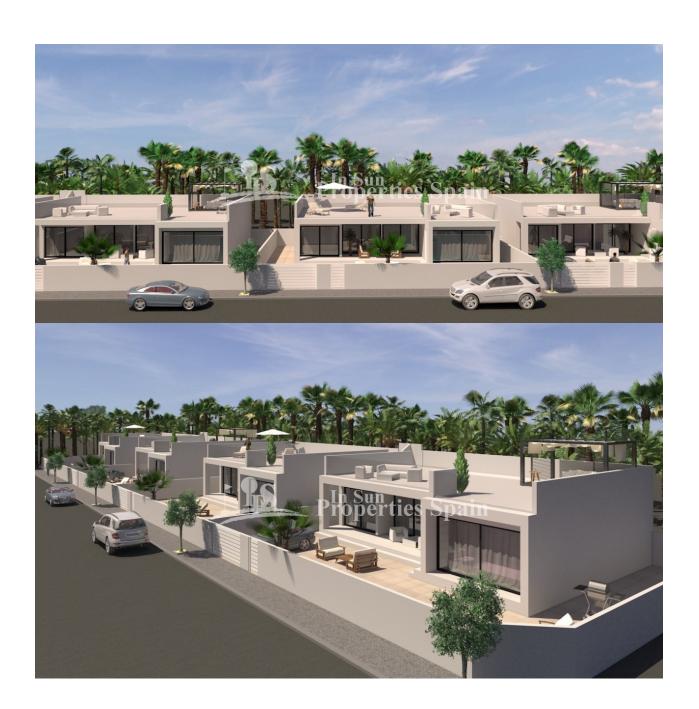

#### **BESCHRIJVING**

QUICK 6 month build time of these superb 3 bedroom Villas (4 bed option available) in SAN PEDRO DEL PINATAR offer private pool and are located close to the local facilities, beaches and golf courses. Internally, they offer an impressive open plan living space with high ceilings, finished with top quality floor tiles. The front door leads into the open plan living area, dining room and kitchen with feature breakfast bar – perfect for those "tapas" moments throughout the day. Enjoy the natural sun light with the oversized front windows allowing masses of light inside. To the rear of the kitchen is a bathroom with basin and shower with a corridor leading into the bedroom area. This incorporates three good sized bedrooms all have fitted wardrobes and large sliding doors to access the large terrace outside. The master bedroom has an ensuite shower room. Outside the villa – a large tiled area with private swimming pool and off road parking. Steps to the side of the property give you access to the large rooftop solarium with feature glass front