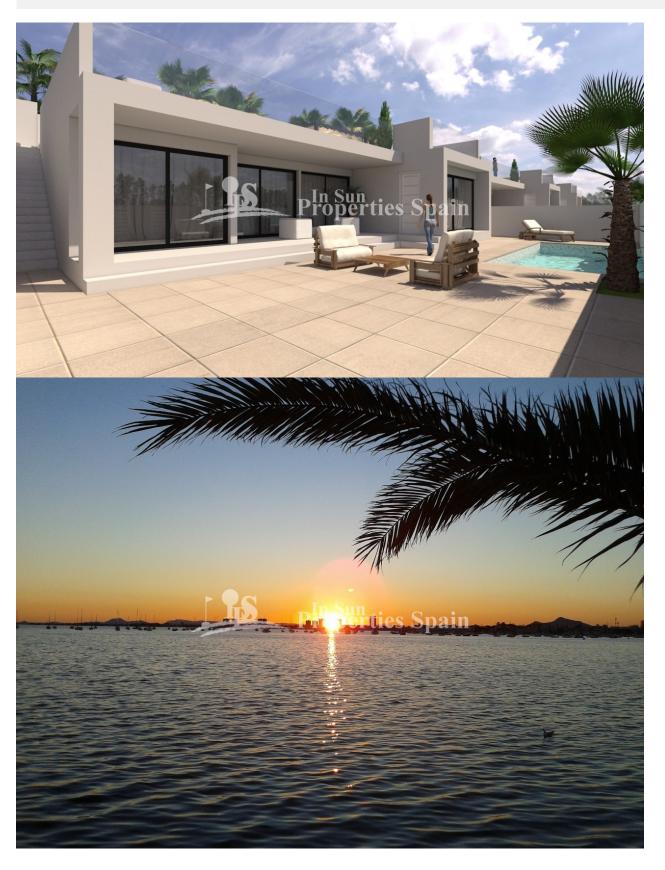

#### **BESCHRIJVING**

QUICK 6 month build time of these superb 3 bedroom Villas (4 bed option available) in SAN PEDRO DEL PINATAR offer private pool and are located close to the local facilities, beaches and golf courses. Internally, they offer an impressive open plan living space with high ceilings, finished with top quality floor tiles. The front door leads into the open plan living area, dining room and kitchen with feature breakfast bar – perfect for those "tapas" moments throughout the day. Enjoy the natural sun light with the oversized front windows allowing masses of light inside. To the rear of the kitchen is a bathroom with basin and shower with a corridor leading into the bedroom area. This incorporates three good sized bedrooms all have fitted wardrobes and large sliding doors to access the large terrace outside. The master bedroom has an ensuite shower room. Outside the villa – a large tiled area with private swimming pool and off road parking. Steps to the side of the property give you access to the large rooftop solarium with feature glass front

section. Lo Pagán is a district from San Pedro del Pinatar, located in the north of Mar Menor, in Costa Cálida. Although traditionally it has been considered a touristic area, more and more people are moving here, attracted by the pleasant winter weather. The benefits of the mud baths, typical of the region, or the calm waters of the Mar Menor, have favored the growth of Lo Pagán, which currently has all kind of amenities. Among its beaches include La Puntica or Los Barros. In addition, it has an excellent location, just 5 minutes from the Commercial Center Dos Mares, and 10 minutes from San Javier airport.