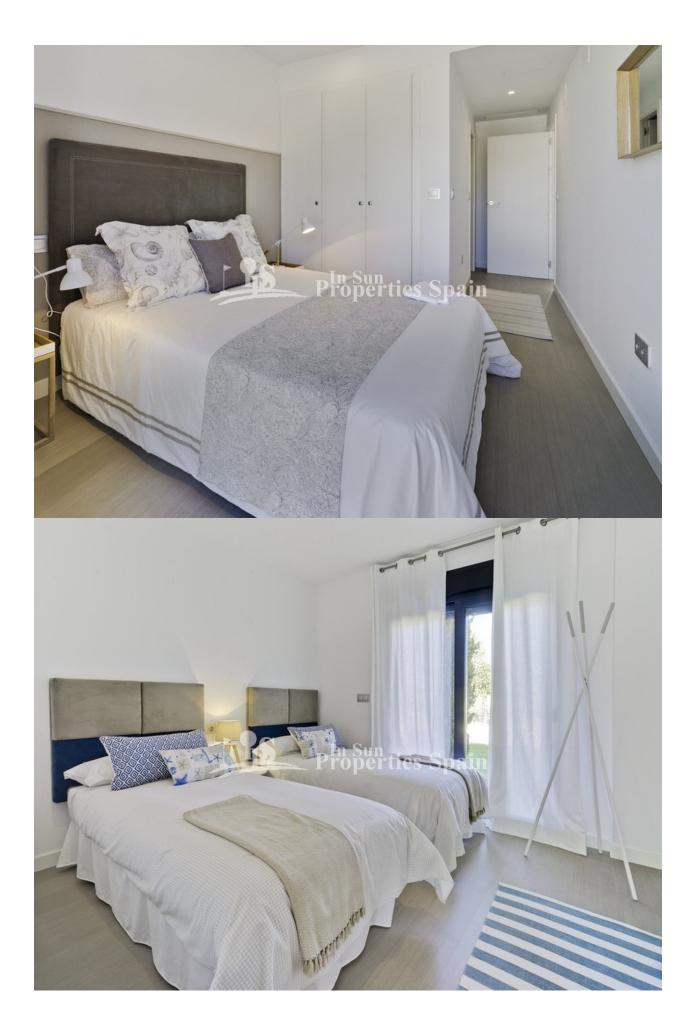

#### **BESCHRIJVING**

New Villas on the Central Island at LO ROMERO GOLF, PILAR DE LA HORADADA. This is the last remaining Villa, WEST facing and it is a 3 bedroom 91m2 model with 2 bathrooms, open plan lounge / dining area, private garden and 76m2 rooftop solarium on a 191m2 plot with optional 6x3 swimming pool. These beautiful villas are distributed on one excellently laid out level, giving the rooms very spacious feel. Large master bedroom with en-suite bathroom, full side wall wardrobes with patio door leading onto the private garden – exterior steps take you to the generous rooftop solarium. Lo Romero Golf is a complex of more than 1.25 million square meters, which includes a golf course of 18 holes par 72, with clubhouse and driving range, sports and leisure area, hotel and shops. Its magnificent sea views, prime location, just 5 km from the beautiful beaches of Torre de la Horadada, and its design of wide streets surrounded by lush pine have made this golf resort one of the most popular in the area, since its opening in January 2008.