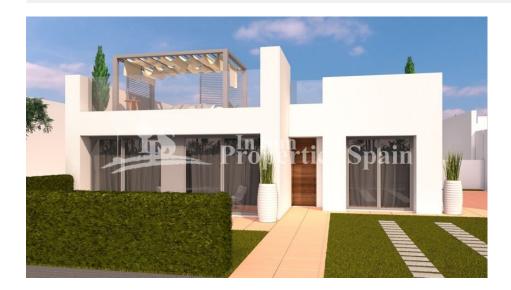

#### **BESCHRIJVING**

New Villas on the Central Island at LO ROMERO GOLF, PILAR DE LA HORADADA. This is the last remaining Villa, WEST facing and it is a 3 bedroom 91m2 model with 2 bathrooms, open plan lounge / dining area, private garden and 76m2 rooftop solarium on a 191m2 plot with optional 6x3 swimming pool. These beautiful villas are distributed on one excellently laid out level, giving the rooms very spacious feel. Large master bedroom with en-suite bathroom, full side wall wardrobes with patio door leading onto the private garden – exterior steps take you to the generous rooftop solarium. Lo Romero Golf is a complex of more than 1.25 million square meters, which includes a golf course of 18 holes par 72, with clubhouse and driving range, sports and leisure area, hotel and shops. Its magnificent sea views, prime location, just 5 km from the beautiful beaches of Torre de la Horadada, and its design of wide streets surrounded by lush pine have made this golf resort one of the most popular in the area, since its opening in January 2008.