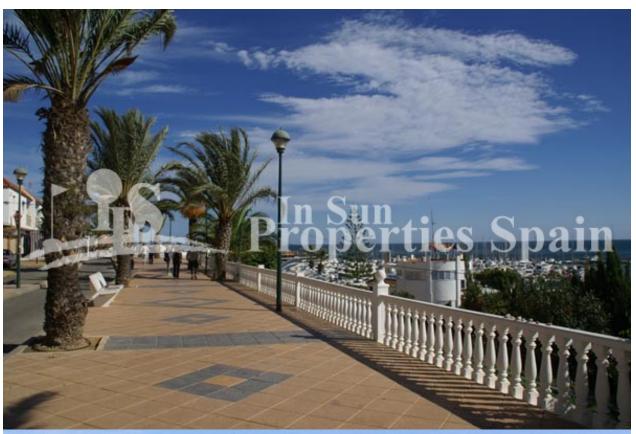

#### **BESCHRIJVING**

New Villas on the Central Island at LO ROMERO GOLF, PILAR DE LA HORADADA. This is the last remaining Villa, WEST facing and it is a 3 bedroom 91m2 model with 2 bathrooms, open plan lounge / dining area, private garden and 76m2 rooftop solarium on a 191m2 plot with optional 6x3 swimming pool. These beautiful villas are distributed on one excellently laid out level, giving the rooms very spacious feel. Large master bedroom with en-suite bathroom, full side wall wardrobes with patio door leading onto the private garden – exterior steps take you to the generous rooftop solarium. Lo Romero Golf is a complex of more than 1.25 million square meters, which includes a golf course of 18 holes par 72, with clubhouse and driving range, sports and leisure area, hotel and shops. Its magnificent sea views, prime location, just 5 km from the beautiful beaches of Torre de la Horadada, and its design of wide streets surrounded by lush pine have made this golf resort one of the most popular in the area, since its opening in January 2008.