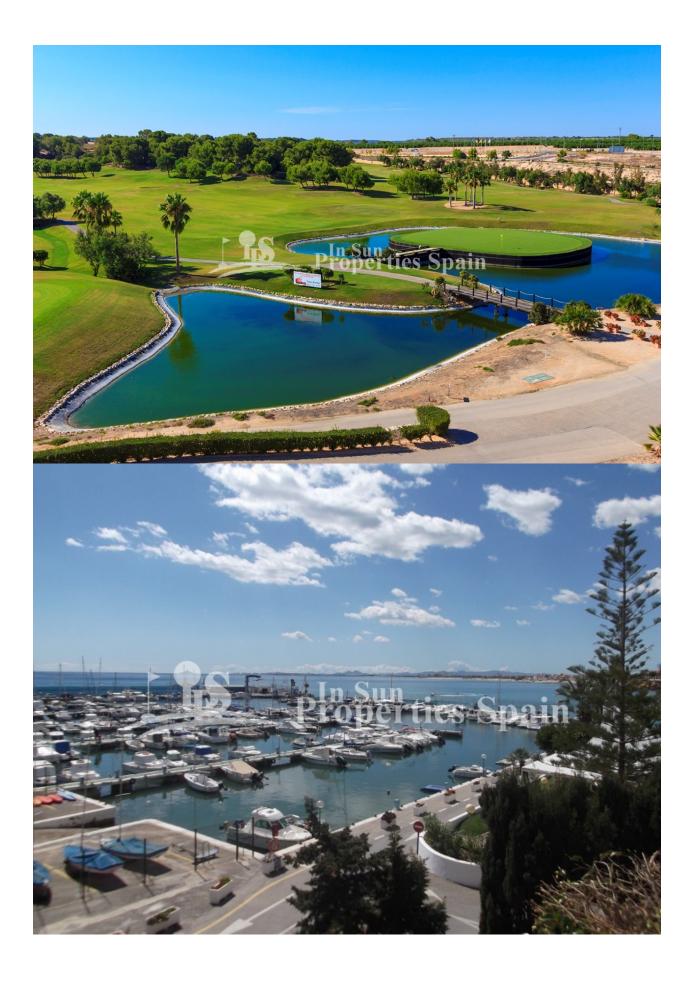

#### **BESCHRIJVING**

New Villas on the Central Island at LO ROMERO GOLF, PILAR DE LA HORADADA. This is the last remaining Villa, WEST facing and it is a 3 bedroom 91m2 model with 2 bathrooms, open plan lounge / dining area, private garden and 76m2 rooftop solarium on a 191m2 plot with optional 6x3 swimming pool. These beautiful villas are distributed on one excellently laid out level, giving the rooms very spacious feel. Large master bedroom with en-suite bathroom, full side wall wardrobes with patio door leading onto the private garden – exterior steps take you to the generous rooftop solarium. Lo Romero Golf is a complex of more than 1.25 million square meters, which includes a golf course of 18 holes par 72, with clubhouse and driving range, sports and leisure area, hotel and shops. Its magnificent sea views, prime location, just 5 km from the beautiful beaches of Torre de la Horadada, and its design of wide streets surrounded by lush pine have made this golf resort one of the most popular in the area, since its opening in January 2008.