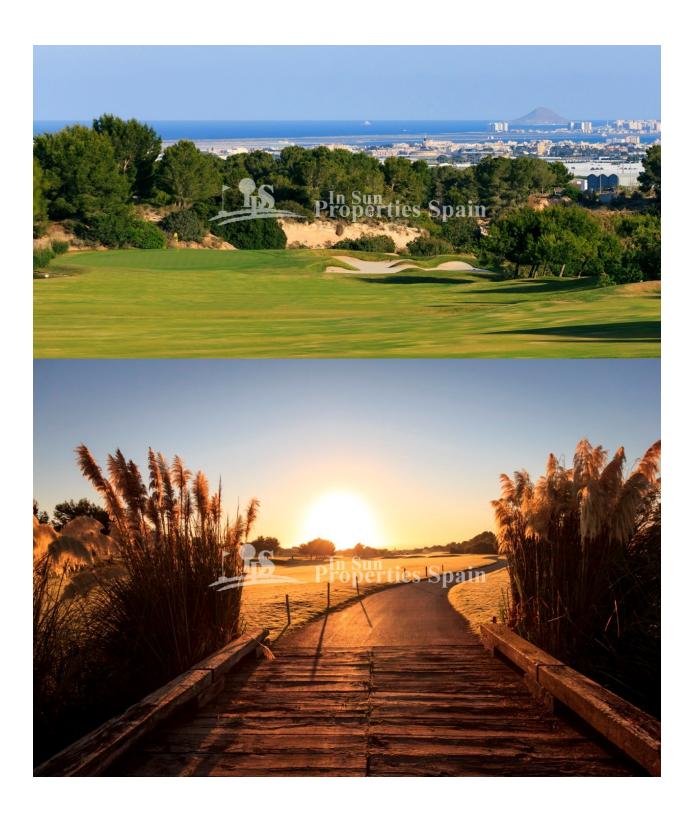

#### **BESCHRIJVING**

New Villas on the Central Island at LO ROMERO GOLF, PILAR DE LA HORADADA. This is the last remaining Villa, WEST facing and it is a 3 bedroom 91m2 model with 2 bathrooms, open plan lounge / dining area, private garden and 76m2 rooftop solarium on a 191m2 plot with optional 6x3 swimming pool. These beautiful villas are distributed on one excellently laid out level, giving the rooms very spacious feel. Large master bedroom with en-suite bathroom, full side wall wardrobes with patio door leading onto the private garden – exterior steps take you to the generous rooftop solarium. Lo Romero Golf is a complex of more than 1.25 million square meters, which includes a golf course of 18 holes par 72, with clubhouse and driving range, sports and leisure area, hotel and shops. Its magnificent sea views, prime location, just 5 km from the beautiful beaches of Torre de la Horadada, and its design of wide streets surrounded by lush pine have made this golf resort one of the most popular in the area, since its opening in January 2008.