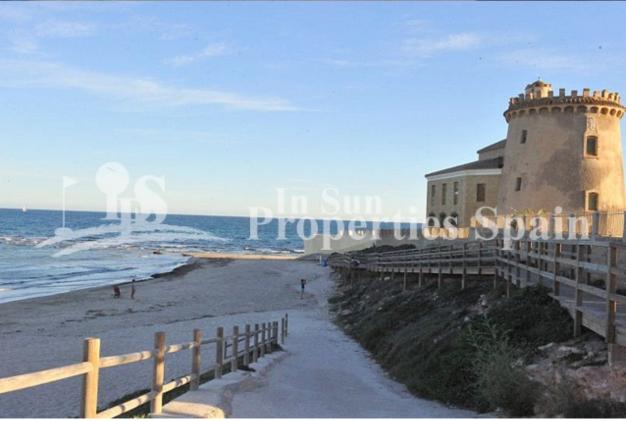

#### **BESCHRIJVING**

New Villas on the Central Island at LO ROMERO GOLF, PILAR DE LA HORADADA. This is the last remaining Villa, WEST facing and it is a 3 bedroom 91m2 model with 2 bathrooms, open plan lounge / dining area, private garden and 76m2 rooftop solarium on a 191m2 plot with optional 6x3 swimming pool. These beautiful villas are distributed on one excellently laid out level, giving the rooms very spacious feel. Large master bedroom with en-suite bathroom, full side wall wardrobes with patio door leading onto the private garden – exterior steps take you to the generous rooftop solarium. Lo Romero Golf is a complex of more than 1.25 million square meters, which includes a golf course of 18 holes par 72, with clubhouse and driving range, sports and leisure area, hotel and shops. Its magnificent sea views, prime location, just 5 km from the beautiful beaches of Torre de la Horadada, and its design of wide streets surrounded by lush pine have made this golf resort one of the most popular in the area, since its opening in January 2008.