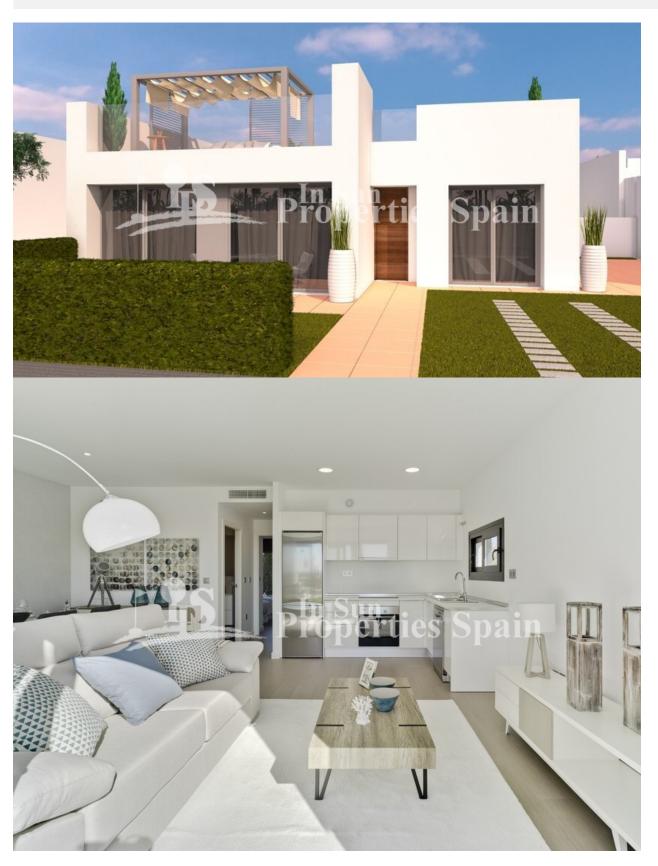

#### **BESCHRIJVING**

New Villas on the Central Island at LO ROMERO GOLF, PILAR DE LA HORADADA. This is the last remaining Villa, WEST facing and it is a 3 bedroom 91m2 model with 2 bathrooms, open plan lounge / dining area, private garden and 76m2 rooftop solarium on a 191m2 plot with optional 6x3 swimming pool. These beautiful villas are distributed on one excellently laid out level, giving the rooms very spacious feel. Large master bedroom with en-suite bathroom, full side wall wardrobes with patio door leading onto the private garden – exterior steps take you to the generous rooftop solarium. Lo Romero Golf is a complex of more than 1.25 million square meters, which includes a golf course of 18 holes par 72, with clubhouse and driving range, sports and leisure area, hotel and shops. Its magnificent sea views, prime location, just 5 km from the beautiful beaches of Torre de la Horadada, and its design of wide streets surrounded by lush pine have made this golf resort one of the most popular in the area, since its opening in January 2008.