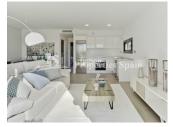

#### **BESCHRIJVING**

New Villas on the Central Island at LO ROMERO GOLF, PILAR DE LA HORADADA. This is the last remaining Villa, WEST facing and it is a 3 bedroom 91m2 model with 2 bathrooms, open plan lounge / dining area, private garden and 76m2 rooftop solarium on a 191m2 plot with optional 6x3 swimming pool. These beautiful villas are distributed on one excellently laid out level, giving the rooms very spacious feel. Large master bedroom with en-suite bathroom, full side wall wardrobes with patio door leading onto the private garden – exterior steps take you to the generous rooftop solarium. Lo Romero Golf is a complex of more than 1.25 million square meters, which includes a golf course of 18 holes par 72, with clubhouse and driving range, sports and leisure area, hotel and shops. Its magnificent sea views, prime location, just 5 km from the beautiful beaches of Torre de la Horadada, and its design of wide streets surrounded by lush pine have made this golf resort one of the most popular in the area, since its opening in January 2008.