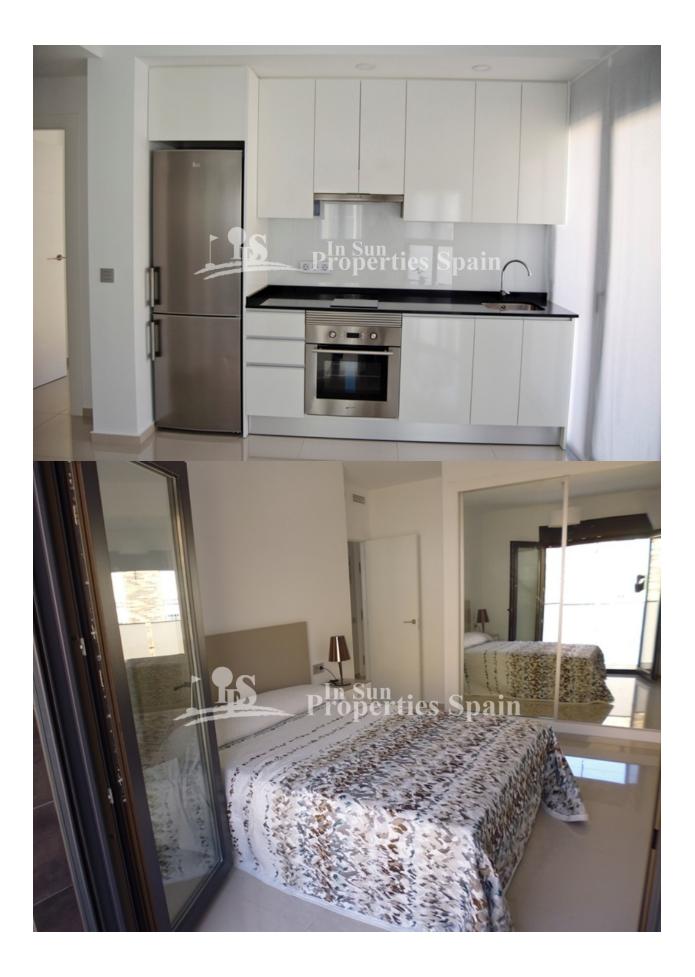

## BESCHRIJVING

**REF: # 4437** 

Beautiful Key ready, lift assisted APARTMENTS located in the center of LOS MONTESINOS-ALICANTE, next to all the necessary services, as well as the village square, with its many bars and cafeterias, town hall, health center, green areas, leisure facilities, Vistabella Golf, restaurant ?s, bars etc. These apartments are set over 3 floors and distributed in 1 or 2 bedrooms, depending on the model, 1 bathroom and living room with a furnished French kitchen. Qualities include; Armored entrance door, Roca Bathroom suite complete with shower screen (safety glass), plastered interior walls with a smooth white finish, Kitchen furniture according to distribution, porcelain floor tiles, tiled walls to the bathroom, false ceiling in the bathroom, Pre-Installation of AC, Hot water by solar panels, Main staircase in Spanish Granite and a Community solarium. It is located in Los Montesinos, a typical Spanish village, very peaceful with very friendly people and well located in the heart of the Vega Baja, 10 minutes to Torrevieja and 30 minutes to the International Airport of Alicante. You also have easy access to the N- 332 coast road and AP7