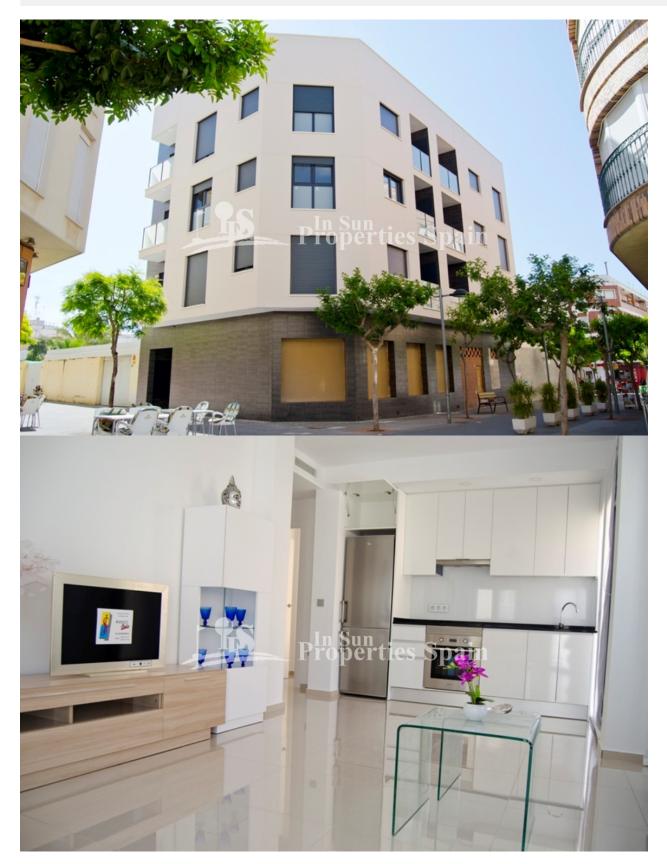

west                                                                       |
|          |                                                           | Vliegveld: 50 Km |                                                                                  |
|          |                                                           | Centrum : 1 Km   |                                                                                  |
| • Tegels | KEUKEN                                                    | TUIN TERRAS      | EXTRA                                                                            |
|          | <ul><li> Open keuken</li><li> Ingerichte keuken</li></ul> | Open terras      | <ul><li>Inbouwkasten</li><li>Veiligheidsdeur</li><li>Dubbele beglazing</li></ul> |

## PROPERTY GALLERY























898

Silig 6A







"OUR EXPERIENCE IS YOUR GUARANTEE"