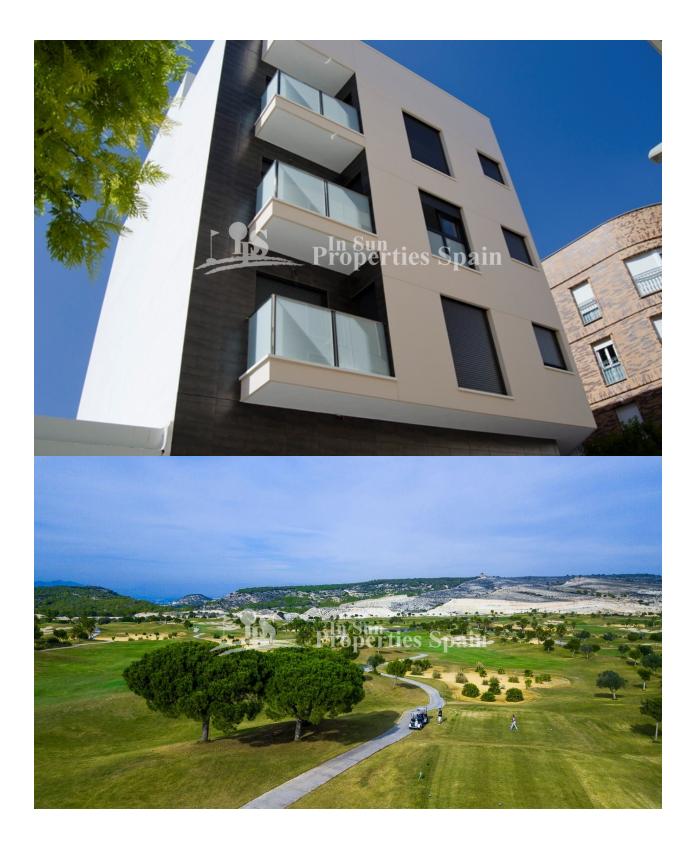

## BESCHRIJVING

**REF: # 4437** 

Beautiful Key ready, lift assisted APARTMENTS located in the center of LOS MONTESINOS-ALICANTE, next to all the necessary services, as well as the village square, with its many bars and cafeterias, town hall, health center, green areas, leisure facilities, Vistabella Golf, restaurant ?s, bars etc. These apartments are set over 3 floors and distributed in 1 or 2 bedrooms, depending on the model, 1 bathroom and living room with a furnished French kitchen. Qualities include; Armored entrance door, Roca Bathroom suite complete with shower screen (safety glass), plastered interior walls with a smooth white finish, Kitchen furniture according to distribution, porcelain floor tiles, tiled walls to the bathroom, false ceiling in the bathroom, Pre-Installation of AC, Hot water by solar panels, Main staircase in Spanish Granite and a Community solarium. It is located in Los Montesinos, a typical Spanish village, very peaceful with very friendly people and well located in the heart of the Vega Baja, 10 minutes to Torrevieja and 30 minutes to the International Airport of Alicante. You also have easy access to the N- 332 coast road and AP7