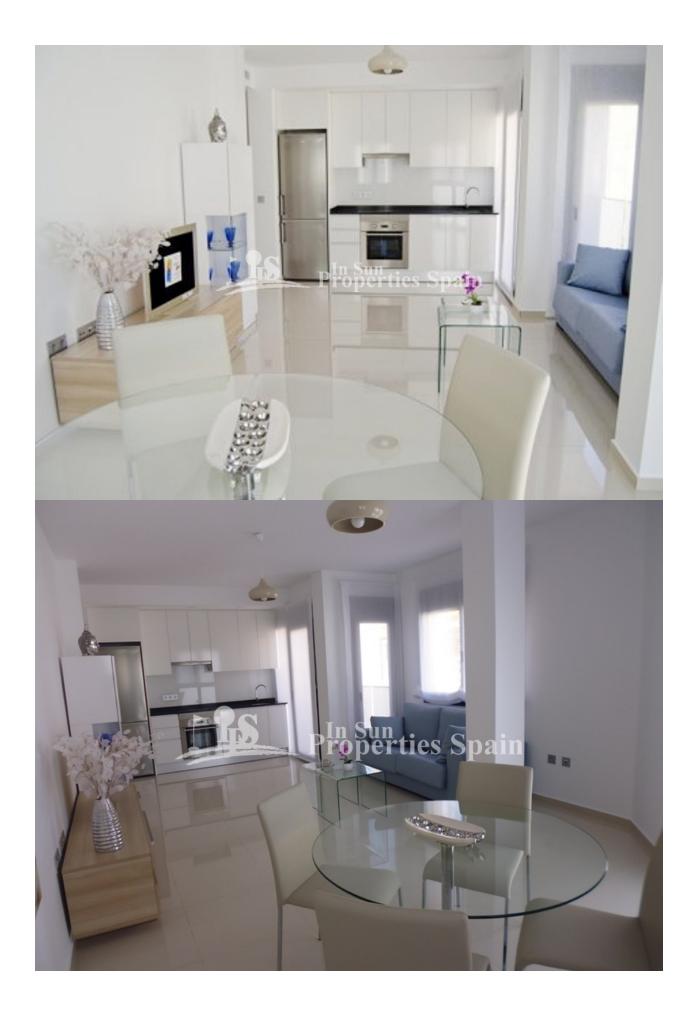

## BESCHRIJVING

**REF: # 4437** 

Beautiful Key ready, lift assisted APARTMENTS located in the center of LOS MONTESINOS-ALICANTE, next to all the necessary services, as well as the village square, with its many bars and cafeterias, town hall, health center, green areas, leisure facilities, Vistabella Golf, restaurant ?s, bars etc. These apartments are set over 3 floors and distributed in 1 or 2 bedrooms, depending on the model, 1 bathroom and living room with a furnished French kitchen. Qualities include; Armored entrance door, Roca Bathroom suite complete with shower screen (safety glass), plastered interior walls with a smooth white finish, Kitchen furniture according to distribution, porcelain floor tiles, tiled walls to the bathroom, false ceiling in the bathroom, Pre-Installation of AC, Hot water by solar panels, Main staircase in Spanish Granite and a Community solarium. It is located in Los Montesinos, a typical Spanish village, very peaceful with very friendly people and well located in the heart of the Vega Baja, 10 minutes to Torrevieja and 30 minutes to the International Airport of Alicante. You also have easy access to the N- 332 coast road and AP7