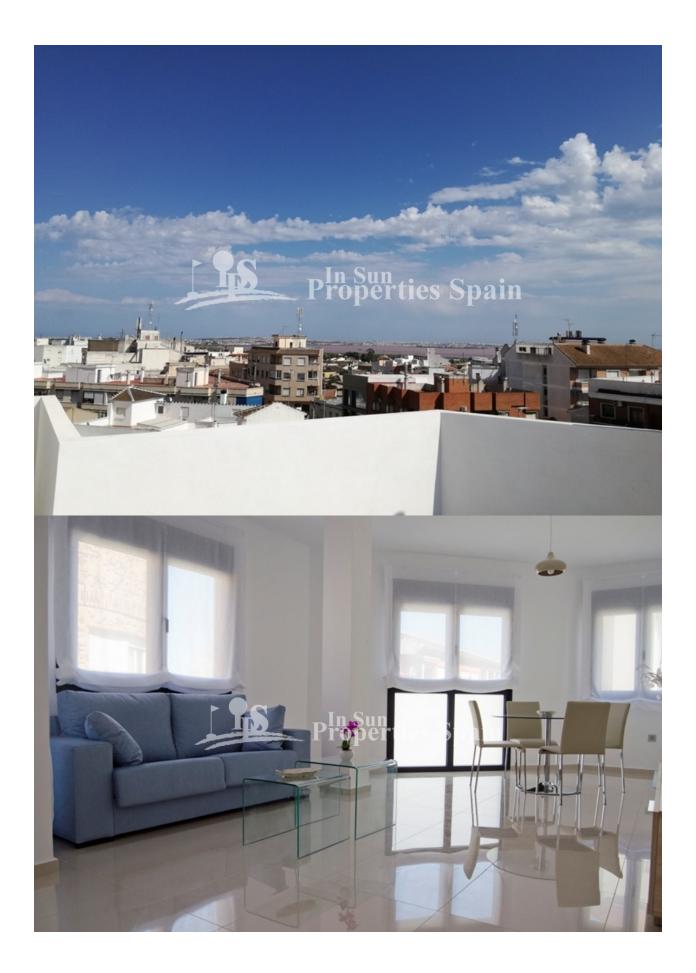

## BESCHRIJVING

**REF: # 4437** 

Beautiful Key ready, lift assisted APARTMENTS located in the center of LOS MONTESINOS-ALICANTE, next to all the necessary services, as well as the village square, with its many bars and cafeterias, town hall, health center, green areas, leisure facilities, Vistabella Golf, restaurant ?s, bars etc. These apartments are set over 3 floors and distributed in 1 or 2 bedrooms, depending on the model, 1 bathroom and living room with a furnished French kitchen. Qualities include; Armored entrance door, Roca Bathroom suite complete with shower screen (safety glass), plastered interior walls with a smooth white finish, Kitchen furniture according to distribution, porcelain floor tiles, tiled walls to the bathroom, false ceiling in the bathroom, Pre-Installation of AC, Hot water by solar panels, Main staircase in Spanish Granite and a Community solarium. It is located in Los Montesinos, a typical Spanish village, very peaceful with very friendly people and well located in the heart of the Vega Baja, 10 minutes to Torrevieja and 30 minutes to the International Airport of Alicante. You also have easy access to the N- 332 coast road and AP7