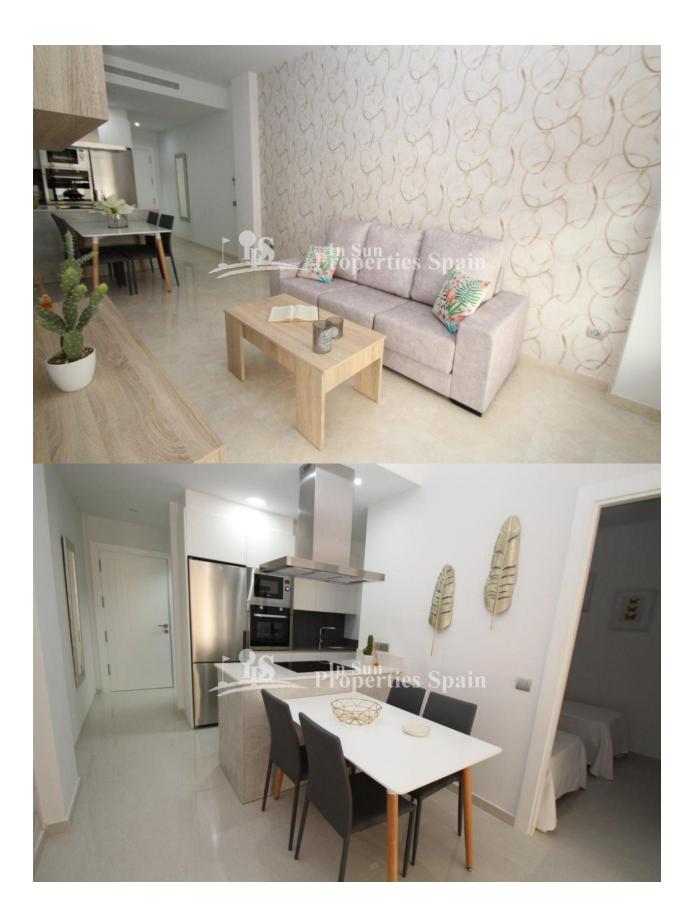

## **BESCHRIJVING**

A NEW residential urbanization of MODERN Style with 1,2 and 3 BEDROOM Apartments located in RESIDENCIAL LAS CIBELES - TORREVIEJA. Apartments are set over the Ground floor, First floor and Attic with solarium. 1 Bedroom apartments of 61sqm start from €99,900. Located on a secured residential complex the apartments offer an open living/dining area with a modern fitted kitchen and a minimum 4m2 private terrace. All apartments are FULLY FURNISHED, complete with Air-conditioning, and the Kitchen has a range of fitted appliances. They have a double aspect, offering plenty of light throughout. Set within landscaped gardens complete with communal swimming pool and underground garage. Located near a range of supermarkets, cafes, restaurants, medical centre, shopping centres, promenade, Port and just 700m from Cura Beach, one of the finest beaches in Torrevieja. Airports: Alicante - Approx 50 mins drive San Javier - Approx 30 mins drive