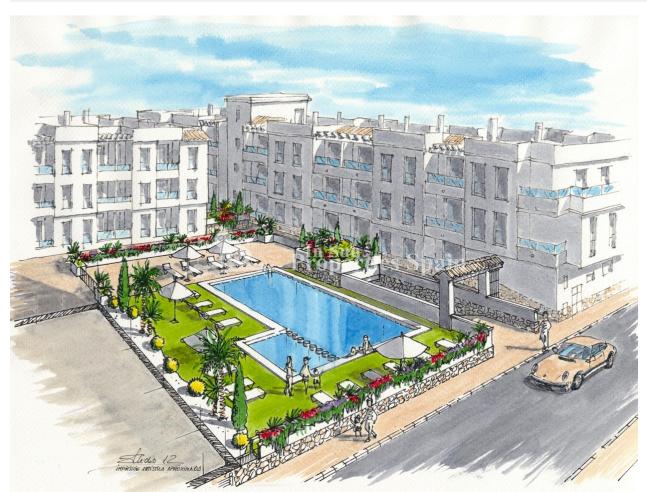

## **BESCHRIJVING**

A NEW residential urbanization of MODERN Style with 1,2 and 3 BEDROOM Apartments located in RESIDENCIAL LAS CIBELES - TORREVIEJA. Apartments are set over the Ground floor, First floor and Attic with solarium. 1 Bedroom apartments of 61sqm start from €99,900. Located on a secured residential complex the apartments offer an open living/dining area with a modern fitted kitchen and a minimum 4m2 private terrace. All apartments are FULLY FURNISHED, complete with Air-conditioning, and the Kitchen has a range of fitted appliances. They have a double aspect, offering plenty of light throughout. Set within landscaped gardens complete with communal swimming pool and underground garage. Located near a range of supermarkets, cafes, restaurants, medical centre, shopping centres, promenade, Port and just 700m from Cura Beach, one of the finest beaches in Torrevieja. Airports: Alicante - Approx 50 mins drive San Javier - Approx 30 mins drive