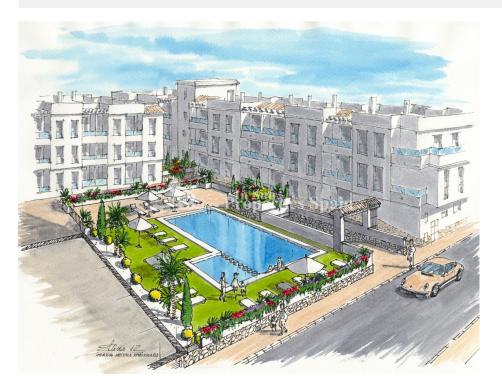

## **BESCHRIJVING**

A NEW residential urbanization of MODERN Style with 1,2 and 3 BEDROOM Apartments located in RESIDENCIAL LAS CIBELES - TORREVIEJA. Apartments are set over the Ground floor, First floor and Attic with solarium. 1 Bedroom apartments of 61sqm start from €99,900. Located on a secured residential complex the apartments offer an open living/dining area with a modern fitted kitchen and a minimum 4m2 private terrace. All apartments are FULLY FURNISHED, complete with Air-conditioning, and the Kitchen has a range of fitted appliances. They have a double aspect, offering plenty of light throughout. Set within landscaped gardens complete with communal swimming pool and underground garage. Located near a range of supermarkets, cafes, restaurants, medical centre, shopping centres, promenade, Port and just 700m from Cura Beach, one of the finest beaches in Torrevieja. Airports: Alicante - Approx 50 mins drive San Javier - Approx 30 mins drive