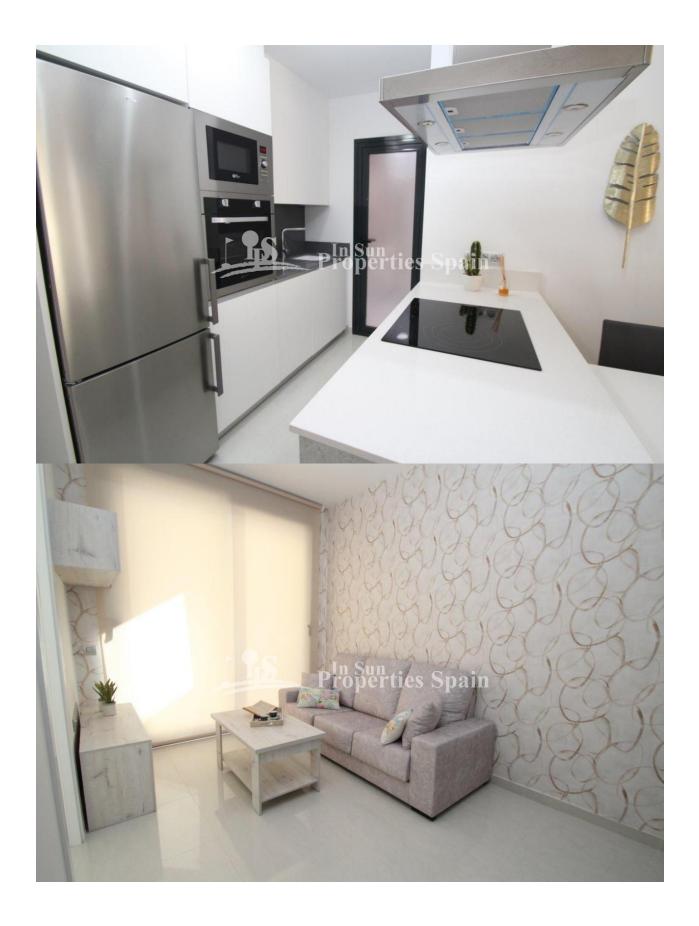

## **BESCHRIJVING**

A NEW residential urbanization of MODERN Style with 1,2 and 3 BEDROOM Apartments located in RESIDENCIAL LAS CIBELES - TORREVIEJA. Apartments are set over the Ground floor, First floor and Attic with solarium. 1 Bedroom apartments of 61sqm start from €99,900. Located on a secured residential complex the apartments offer an open living/dining area with a modern fitted kitchen and a minimum 4m2 private terrace. All apartments are FULLY FURNISHED, complete with Air-conditioning, and the Kitchen has a range of fitted appliances. They have a double aspect, offering plenty of light throughout. Set within landscaped gardens complete with communal swimming pool and underground garage. Located near a range of supermarkets, cafes, restaurants, medical centre, shopping centres, promenade, Port and just 700m from Cura Beach, one of the finest beaches in Torrevieja. Airports: Alicante - Approx 50 mins drive San Javier - Approx 30 mins drive