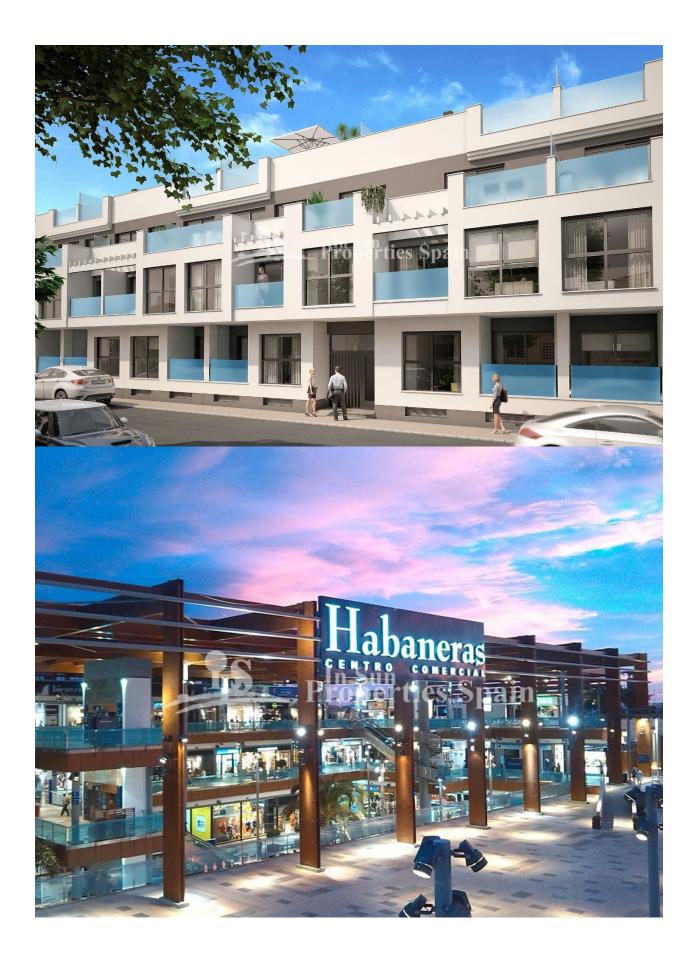

## **BESCHRIJVING**

A NEW residential urbanization of MODERN Style with 1,2 and 3 BEDROOM Apartments located in RESIDENCIAL LAS CIBELES - TORREVIEJA. Apartments are set over the Ground floor, First floor and Attic with solarium. 1 Bedroom apartments of 61sqm start from €99,900. Located on a secured residential complex the apartments offer an open living/dining area with a modern fitted kitchen and a minimum 4m2 private terrace. All apartments are FULLY FURNISHED, complete with Air-conditioning, and the Kitchen has a range of fitted appliances. They have a double aspect, offering plenty of light throughout. Set within landscaped gardens complete with communal swimming pool and underground garage. Located near a range of supermarkets, cafes, restaurants, medical centre, shopping centres, promenade, Port and just 700m from Cura Beach, one of the finest beaches in Torrevieja. Airports: Alicante - Approx 50 mins drive San Javier - Approx 30 mins drive