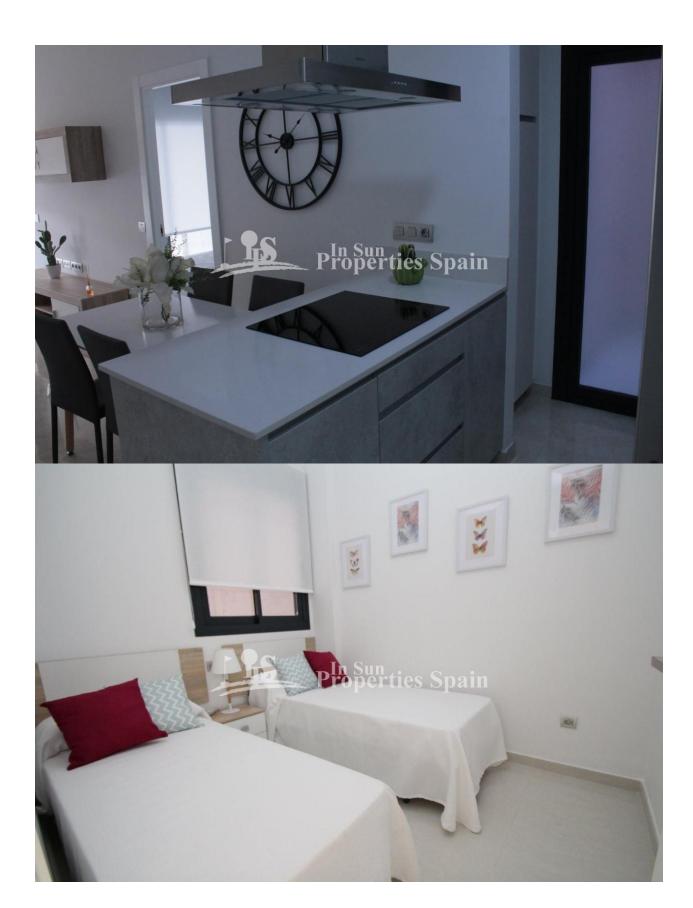

## **BESCHRIJVING**

A NEW residential urbanization of MODERN Style with 1,2 and 3 BEDROOM Apartments located in RESIDENCIAL LAS CIBELES - TORREVIEJA. Apartments are set over the Ground floor, First floor and Attic with solarium. 1 Bedroom apartments of 61sqm start from €99,900. Located on a secured residential complex the apartments offer an open living/dining area with a modern fitted kitchen and a minimum 4m2 private terrace. All apartments are FULLY FURNISHED, complete with Air-conditioning, and the Kitchen has a range of fitted appliances. They have a double aspect, offering plenty of light throughout. Set within landscaped gardens complete with communal swimming pool and underground garage. Located near a range of supermarkets, cafes, restaurants, medical centre, shopping centres, promenade, Port and just 700m from Cura Beach, one of the finest beaches in Torrevieja. Airports: Alicante - Approx 50 mins drive San Javier - Approx 30 mins drive