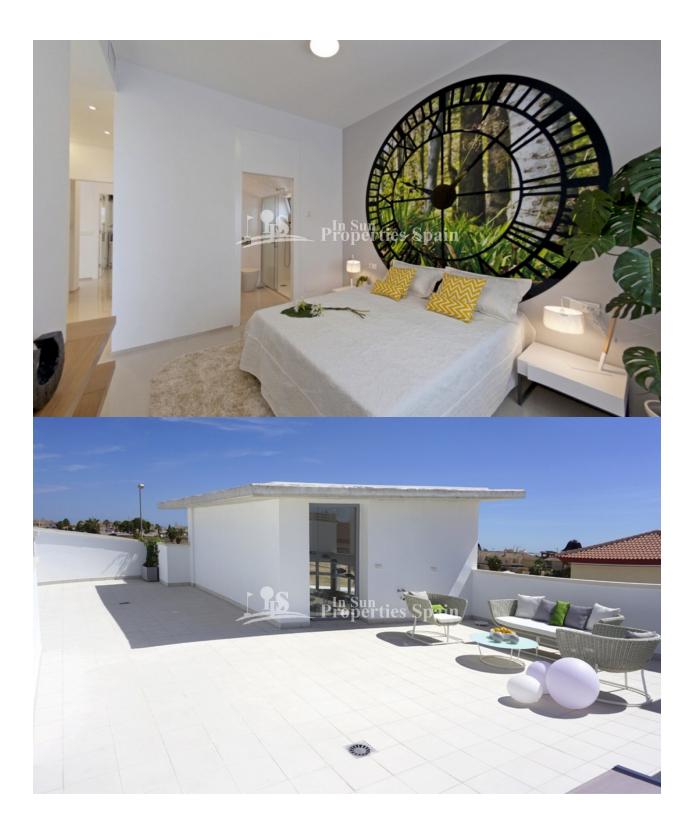

#### BESCHRIJVING

**REF: # 4005** 

VILLA KORUM, KEY IN HAND. This NEW contemporary design SOUTH EAST FACING, 120m2, 3 bedroom, 2 bathroom DETACHED Villa on a 426m2 plot with private garden, optional private swimming pool and spacious 74m2 roof terrace with storage, plus 52m2 terrace. A superb home benefitting from a double height living area and an american kitchen. These exquisite modern designed Villas are truly breathtaking from the moment you walk through the front door! Elegance, privacy and sophistication combine wuth masterful desgi and modern luxury where every tiny detail has been considered. They will be constructed with top quality materials and fittings. High ceilings and the extensive use of glass make these Villas the ultimte retreat. These properties are located near 2 golf courses and are around 9km to the sandy beaches of Guardamar. Alicante airport and Murcia San Javier airport are 30 minutes drive away.

#### South west

**TUIN TERRAS** 

• Panoramisch

- Open terras Buitenverlichting
- Automatische besproeiing
- Palmbomen
- AangelegdOmheind
- Stenen muur
- Privé tuin