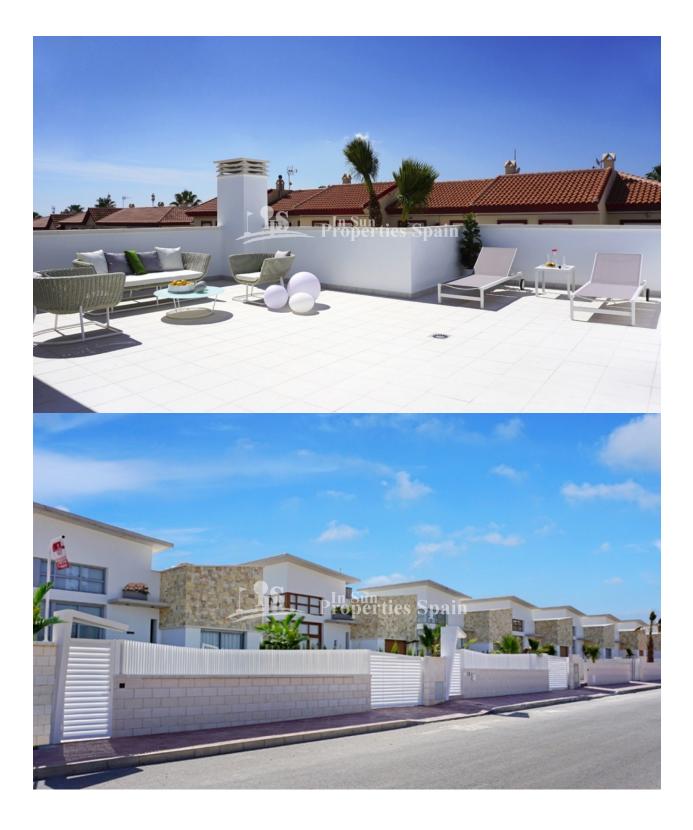

#### BESCHRIJVING

**REF: # 4005** 

VILLA KORUM, KEY IN HAND. This NEW contemporary design SOUTH EAST FACING, 120m2, 3 bedroom, 2 bathroom DETACHED Villa on a 426m2 plot with private garden, optional private swimming pool and spacious 74m2 roof terrace with storage, plus 52m2 terrace. A superb home benefitting from a double height living area and an american kitchen. These exquisite modern designed Villas are truly breathtaking from the moment you walk through the front door! Elegance, privacy and sophistication combine wuth masterful desgi and modern luxury where every tiny detail has been considered. They will be constructed with top quality materials and fittings. High ceilings and the extensive use of glass make these Villas the ultimte retreat. These properties are located near 2 golf courses and are around 9km to the sandy beaches of Guardamar. Alicante airport and Murcia San Javier airport are 30 minutes drive away.