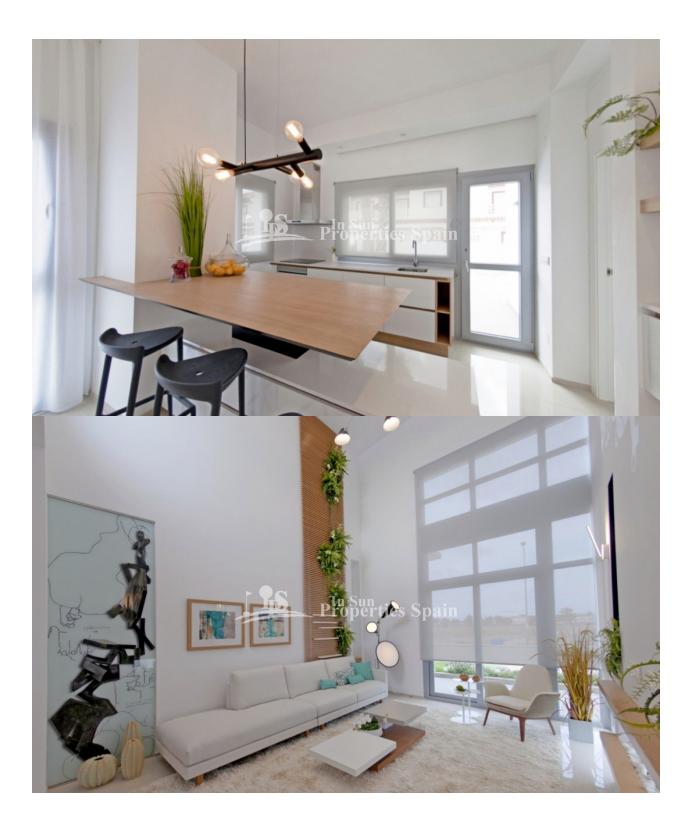

#### BESCHRIJVING

**REF: # 4005** 

VILLA KORUM, KEY IN HAND. This NEW contemporary design SOUTH EAST FACING, 120m2, 3 bedroom, 2 bathroom DETACHED Villa on a 426m2 plot with private garden, optional private swimming pool and spacious 74m2 roof terrace with storage, plus 52m2 terrace. A superb home benefitting from a double height living area and an american kitchen. These exquisite modern designed Villas are truly breathtaking from the moment you walk through the front door! Elegance, privacy and sophistication combine wuth masterful desgi and modern luxury where every tiny detail has been considered. They will be constructed with top quality materials and fittings. High ceilings and the extensive use of glass make these Villas the ultimte retreat. These properties are located near 2 golf courses and are around 9km to the sandy beaches of Guardamar. Alicante airport and Murcia San Javier airport are 30 minutes drive away.

#### **KEUKEN**

- Open keuken Ingerichte keuken Graniet bovenblad