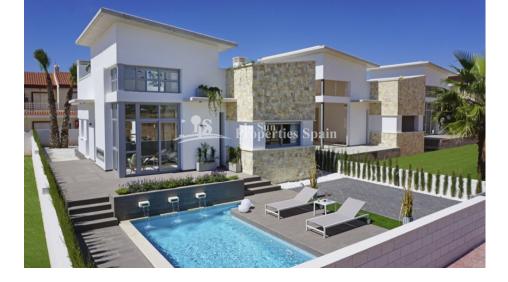

#### BESCHRIJVING

**REF: # 4005** 

VILLA KORUM, KEY IN HAND. This NEW contemporary design SOUTH EAST FACING, 120m2, 3 bedroom, 2 bathroom DETACHED Villa on a 426m2 plot with private garden, optional private swimming pool and spacious 74m2 roof terrace with storage, plus 52m2 terrace. A superb home benefitting from a double height living area and an american kitchen. These exquisite modern designed Villas are truly breathtaking from the moment you walk through the front door! Elegance, privacy and sophistication combine wuth masterful desgi and modern luxury where every tiny detail has been considered. They will be constructed with top quality materials and fittings. High ceilings and the extensive use of glass make these Villas the ultimte retreat. These properties are located near 2 golf courses and are around 9km to the sandy beaches of Guardamar. Alicante airport and Murcia San Javier airport are 30 minutes drive away.