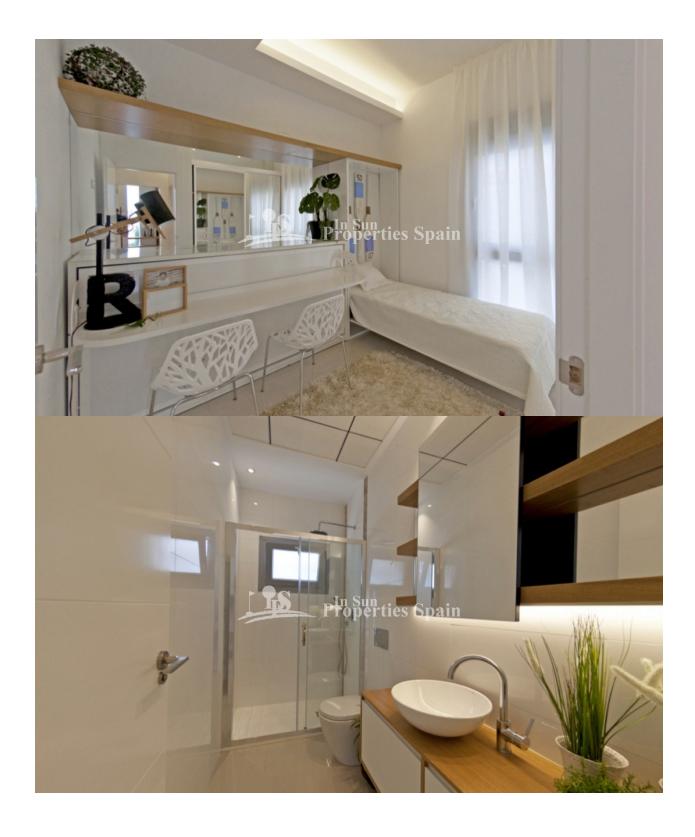

#### BESCHRIJVING

**REF: # 4005** 

VILLA KORUM, KEY IN HAND. This NEW contemporary design SOUTH EAST FACING, 120m2, 3 bedroom, 2 bathroom DETACHED Villa on a 426m2 plot with private garden, optional private swimming pool and spacious 74m2 roof terrace with storage, plus 52m2 terrace. A superb home benefitting from a double height living area and an american kitchen. These exquisite modern designed Villas are truly breathtaking from the moment you walk through the front door! Elegance, privacy and sophistication combine wuth masterful desgi and modern luxury where every tiny detail has been considered. They will be constructed with top quality materials and fittings. High ceilings and the extensive use of glass make these Villas the ultimte retreat. These properties are located near 2 golf courses and are around 9km to the sandy beaches of Guardamar. Alicante airport and Murcia San Javier airport are 30 minutes drive away.