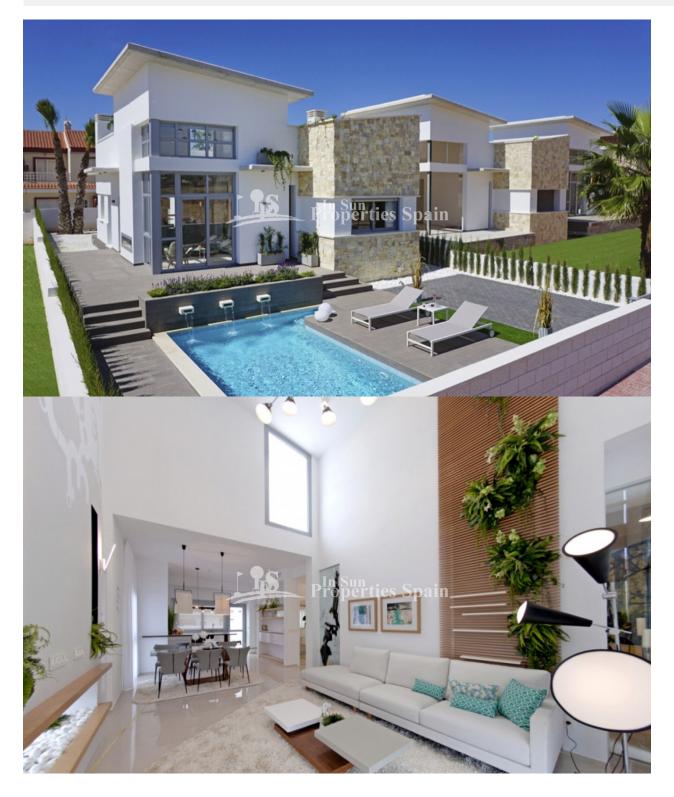

#### BESCHRIJVING

**REF: # 4005** 

VILLA KORUM, KEY IN HAND. This NEW contemporary design SOUTH EAST FACING, 120m2, 3 bedroom, 2 bathroom DETACHED Villa on a 426m2 plot with private garden, optional private swimming pool and spacious 74m2 roof terrace with storage, plus 52m2 terrace. A superb home benefitting from a double height living area and an american kitchen. These exquisite modern designed Villas are truly breathtaking from the moment you walk through the front door! Elegance, privacy and sophistication combine wuth masterful desgi and modern luxury where every tiny detail has been considered. They will be constructed with top quality materials and fittings. High ceilings and the extensive use of glass make these Villas the ultimte retreat. These properties are located near 2 golf courses and are around 9km to the sandy beaches of Guardamar. Alicante airport and Murcia San Javier airport are 30 minutes drive away.