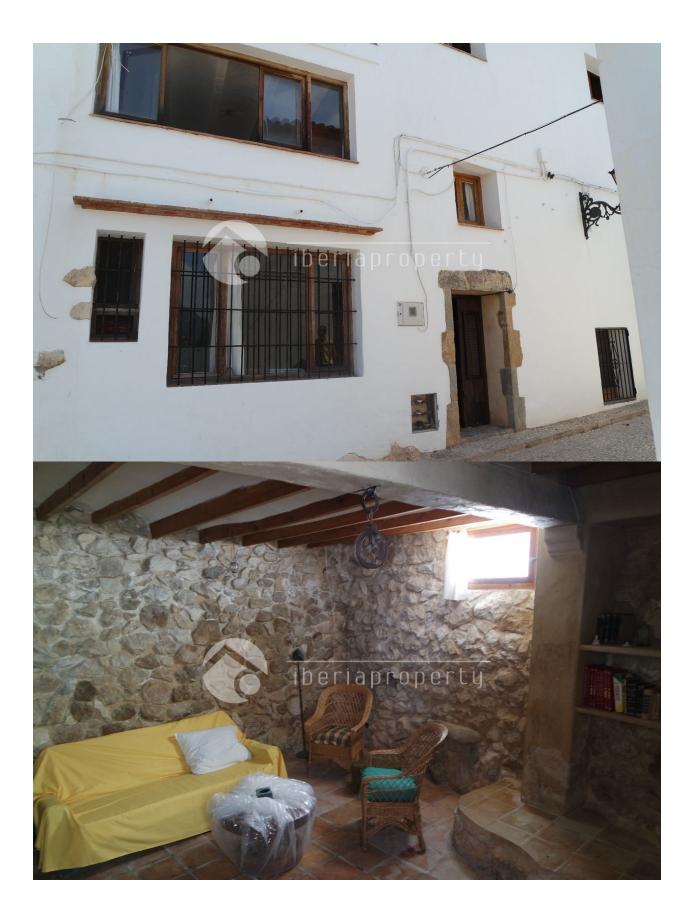

## BESCHRIJVING

**REF: # 3489** 

This special, unique townhouse in a quiet side street of the old town of Altea at a 2 minutes walk to the square surrounded by it's restaurants. At the moment it are two independent apartments with two separate entrances in different streets, as it is a corner, which can be connected and converted into one home. The apartment on the higher level has the original distribution with an open kitchen, small lounge, bathroom, and two stairs higher two bedrooms of which one with sea views. The apartment on the lower level has place for a kitchen, dining area, the bedroom and downstairs a lounge area with open fire with authentic details like a stone wall, wooden beams and a very special atmosphere. This property needs updating and small renovation to make it into a even more special property. Our team can give you a professional advice on this subject and show you this lovely house. The properties can be bought separately as well - the 1st floor apartment with 2 bedrooms and 1 bathroom for 98.000 euros and the cave apartment with one bedroom and bathroom for 79,000 euros.