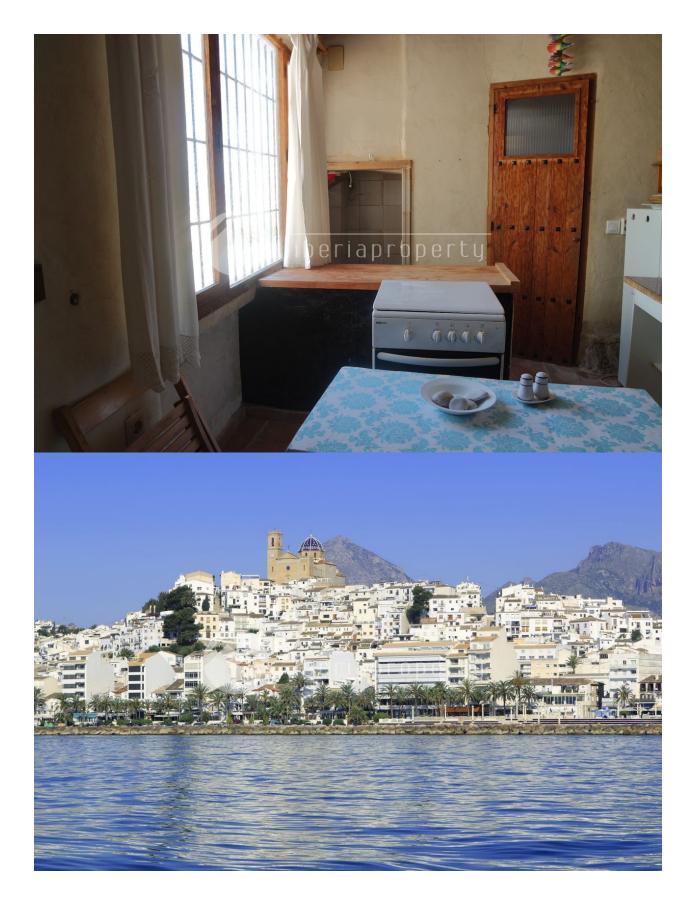

## BESCHRIJVING

**REF: # 3489** 

This special, unique townhouse in a quiet side street of the old town of Altea at a 2 minutes walk to the square surrounded by it's restaurants. At the moment it are two independent apartments with two separate entrances in different streets, as it is a corner, which can be connected and converted into one home. The apartment on the higher level has the original distribution with an open kitchen, small lounge, bathroom, and two stairs higher two bedrooms of which one with sea views. The apartment on the lower level has place for a kitchen, dining area, the bedroom and downstairs a lounge area with open fire with authentic details like a stone wall, wooden beams and a very special atmosphere. This property needs updating and small renovation to make it into a even more special property. Our team can give you a professional advice on this subject and show you this lovely house. The properties can be bought separately as well - the 1st floor apartment with 2 bedrooms and 1 bathroom for 98.000 euros and the cave apartment with one bedroom and bathroom for 79,000 euros.

## **ENERGETIC CERTIFIED**

| STIJL             | UITZICHT                                     | AFSTAND NAAR :   | ORIËNTATIE     |
|-------------------|----------------------------------------------|------------------|----------------|
| Mediterranean     | <ul><li>Zeezicht</li><li>Bergzicht</li></ul> | Strand : 1 Km    | South east     |
|                   |                                              | Vliegveld: 60 Km |                |
|                   |                                              | Centrum : 100 m  |                |
| MEUBELS           | Tegels                                       | KEUKEN           | VERWARMING     |
| Niet gemeubileerd |                                              | Open keuken      | Openhaard hout |
| EXTRA             |                                              |                  |                |