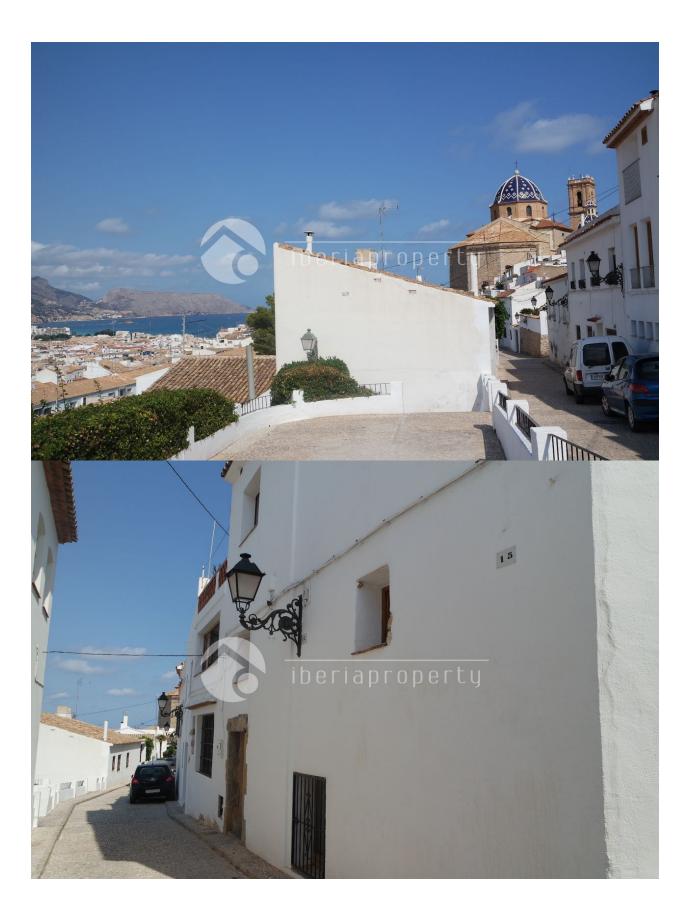

## BESCHRIJVING

**REF: # 3489** 

This special, unique townhouse in a quiet side street of the old town of Altea at a 2 minutes walk to the square surrounded by it's restaurants. At the moment it are two independent apartments with two separate entrances in different streets, as it is a corner, which can be connected and converted into one home. The apartment on the higher level has the original distribution with an open kitchen, small lounge, bathroom, and two stairs higher two bedrooms of which one with sea views. The apartment on the lower level has place for a kitchen, dining area, the bedroom and downstairs a lounge area with open fire with authentic details like a stone wall, wooden beams and a very special atmosphere. This property needs updating and small renovation to make it into a even more special property. Our team can give you a professional advice on this subject and show you this lovely house. The properties can be bought separately as well - the 1st floor apartment with 2 bedrooms and 1 bathroom for 98.000 euros and the cave apartment with one bedroom and bathroom for 79,000 euros.