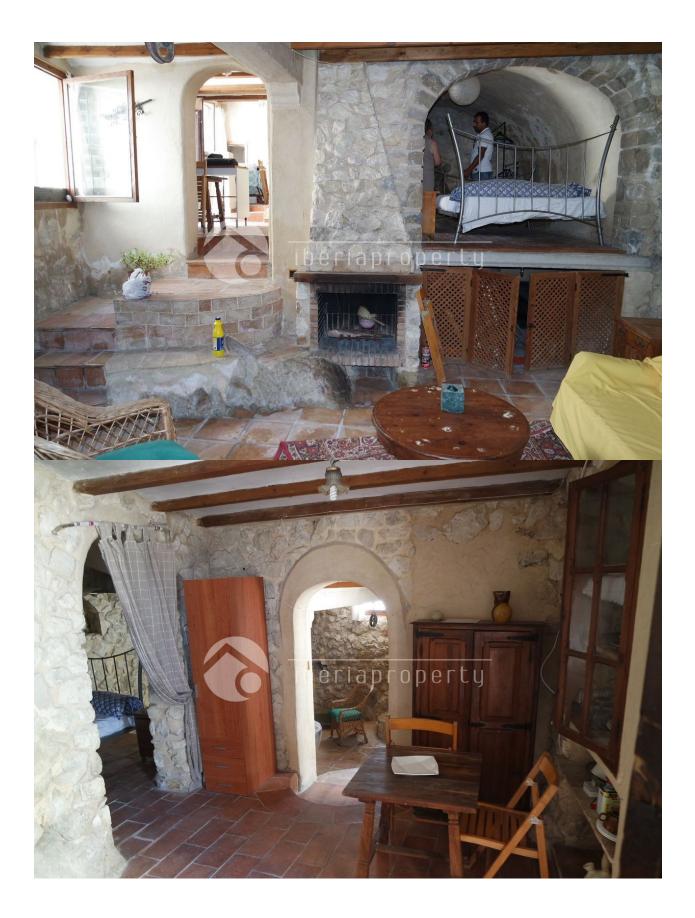

## BESCHRIJVING

**REF: # 3489** 

This special, unique townhouse in a quiet side street of the old town of Altea at a 2 minutes walk to the square surrounded by it's restaurants. At the moment it are two independent apartments with two separate entrances in different streets, as it is a corner, which can be connected and converted into one home. The apartment on the higher level has the original distribution with an open kitchen, small lounge, bathroom, and two stairs higher two bedrooms of which one with sea views. The apartment on the lower level has place for a kitchen, dining area, the bedroom and downstairs a lounge area with open fire with authentic details like a stone wall, wooden beams and a very special atmosphere. This property needs updating and small renovation to make it into a even more special property. Our team can give you a professional advice on this subject and show you this lovely house. The properties can be bought separately as well - the 1st floor apartment with 2 bedrooms and 1 bathroom for 98.000 euros and the cave apartment with one bedroom and bathroom for 79,000 euros.