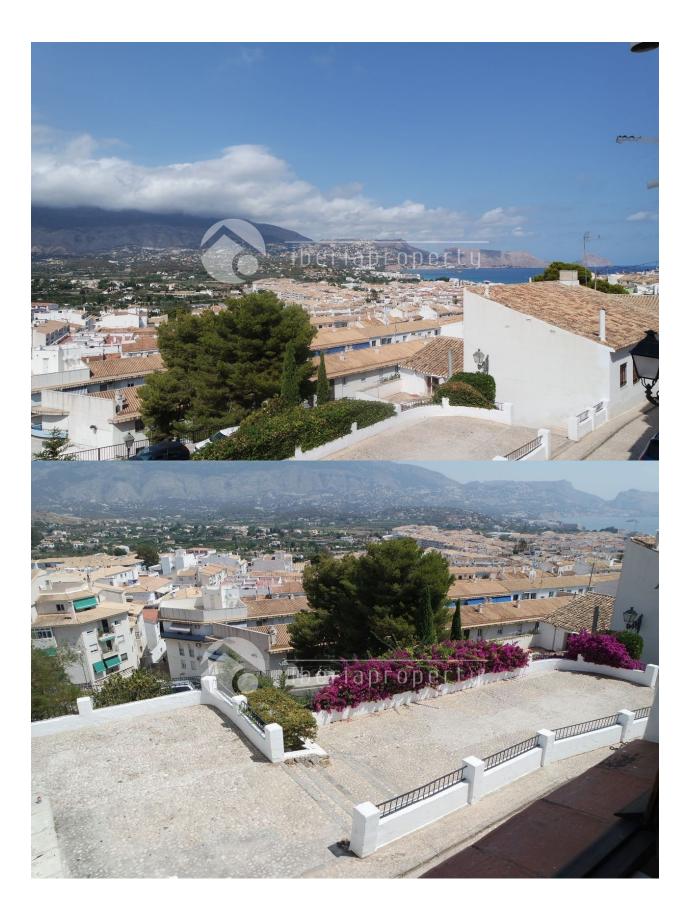

## BESCHRIJVING

**REF: # 3489** 

This special, unique townhouse in a quiet side street of the old town of Altea at a 2 minutes walk to the square surrounded by it's restaurants. At the moment it are two independent apartments with two separate entrances in different streets, as it is a corner, which can be connected and converted into one home. The apartment on the higher level has the original distribution with an open kitchen, small lounge, bathroom, and two stairs higher two bedrooms of which one with sea views. The apartment on the lower level has place for a kitchen, dining area, the bedroom and downstairs a lounge area with open fire with authentic details like a stone wall, wooden beams and a very special atmosphere. This property needs updating and small renovation to make it into a even more special property. Our team can give you a professional advice on this subject and show you this lovely house. The properties can be bought separately as well - the 1st floor apartment with 2 bedrooms and 1 bathroom for 98.000 euros and the cave apartment with one bedroom and bathroom for 79,000 euros.

## **ENERGETIC CERTIFIED**

| STIJL             | UITZICHT                                     | AFSTAND NAAR :   | ORIËNTATIE     |
|-------------------|----------------------------------------------|------------------|----------------|
| Mediterranean     | <ul><li>Zeezicht</li><li>Bergzicht</li></ul> | Strand : 1 Km    | South east     |
|                   |                                              | Vliegveld: 60 Km |                |
|                   |                                              | Centrum : 100 m  |                |
| MEUBELS           | Tegels                                       | KEUKEN           | VERWARMING     |
| Niet gemeubileerd |                                              | Open keuken      | Openhaard hout |
| EXTRA             |                                              |                  |                |