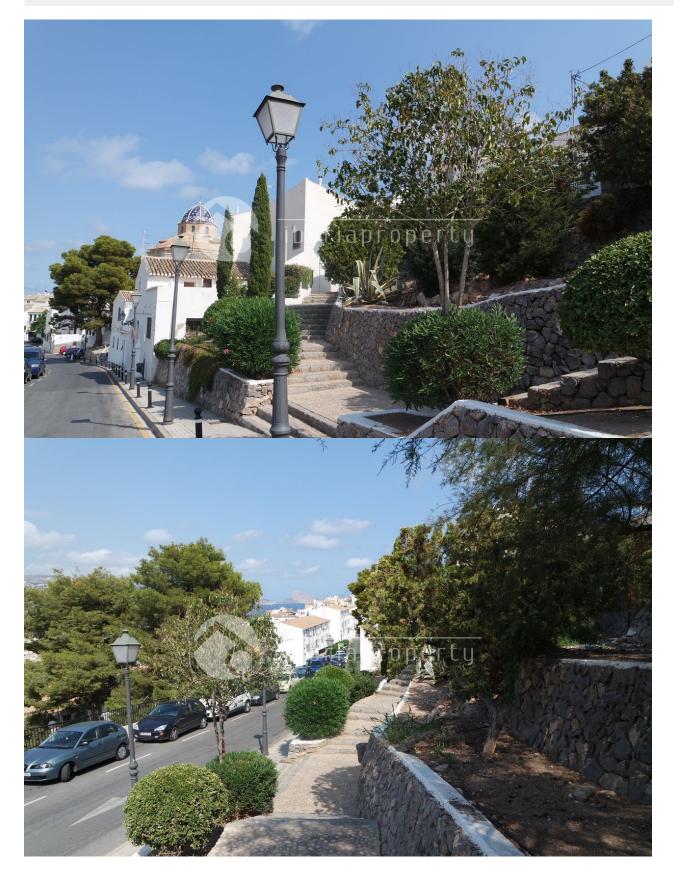

## BESCHRIJVING

**REF: # 3489** 

This special, unique townhouse in a quiet side street of the old town of Altea at a 2 minutes walk to the square surrounded by it's restaurants. At the moment it are two independent apartments with two separate entrances in different streets, as it is a corner, which can be connected and converted into one home. The apartment on the higher level has the original distribution with an open kitchen, small lounge, bathroom, and two stairs higher two bedrooms of which one with sea views. The apartment on the lower level has place for a kitchen, dining area, the bedroom and downstairs a lounge area with open fire with authentic details like a stone wall, wooden beams and a very special atmosphere. This property needs updating and small renovation to make it into a even more special property. Our team can give you a professional advice on this subject and show you this lovely house. The properties can be bought separately as well - the 1st floor apartment with 2 bedrooms and 1 bathroom for 98.000 euros and the cave apartment with one bedroom and bathroom for 79,000 euros.