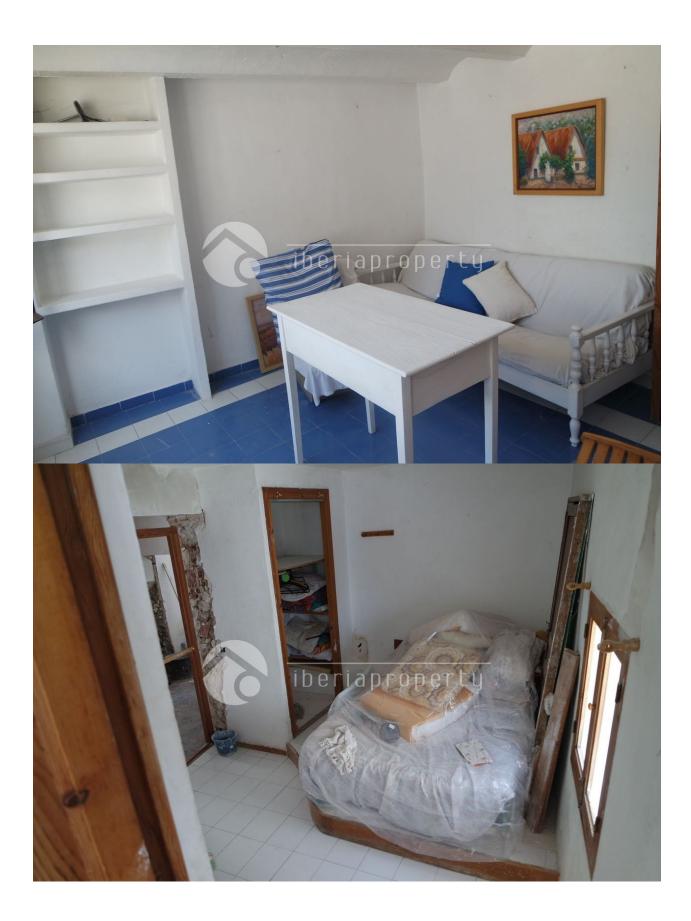

## BESCHRIJVING

**REF: # 3489** 

This special, unique townhouse in a quiet side street of the old town of Altea at a 2 minutes walk to the square surrounded by it's restaurants. At the moment it are two independent apartments with two separate entrances in different streets, as it is a corner, which can be connected and converted into one home. The apartment on the higher level has the original distribution with an open kitchen, small lounge, bathroom, and two stairs higher two bedrooms of which one with sea views. The apartment on the lower level has place for a kitchen, dining area, the bedroom and downstairs a lounge area with open fire with authentic details like a stone wall, wooden beams and a very special atmosphere. This property needs updating and small renovation to make it into a even more special property. Our team can give you a professional advice on this subject and show you this lovely house. The properties can be bought separately as well - the 1st floor apartment with 2 bedrooms and 1 bathroom for 98.000 euros and the cave apartment with one bedroom and bathroom for 79,000 euros.