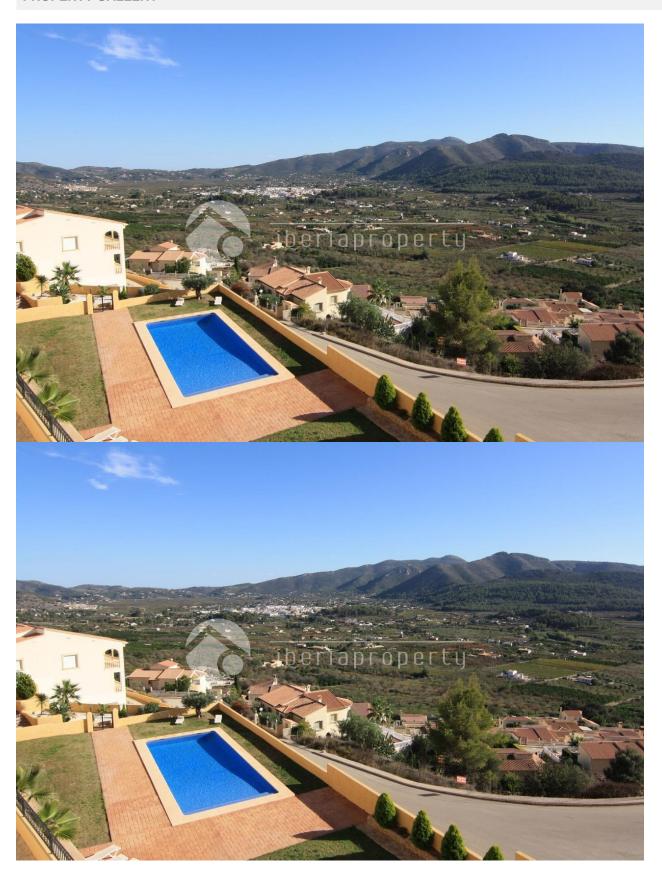

#### **BESCHRIJVING**

These brand new, 3 bed, 2 bath, modern townhouses are ideally situated in a small but select complex just 1km between the picturesque villages of Jalon and Alcalali, offering every amenity and facility required for comfortable living. Each property faces due south, overlooking the beautiful and scenic Jalon Valley, benefiting further from a superb communal pool, with lovely surrounding gardens. The townhouses are set in six blocks of five. each property is set on two levels, the main floor having an entrance hall, leading firstly into the master double bedroom, with full en-suite bathroom. Further along the hallway is the spacious, bright and airy lounge with additional dining area providing access to a wonderful external terrace overlooking the beautiful valley and surrounding mountains. From the lounge is the American-style, well equipped kitchen with finest quality units. Marble stairs lead down to the lower floor where there are two further double bedrooms, both with fitted wardrobes plus access to a fabulous second external terrace, again with incredible views. Both bedrooms are served by a communal bathroom with shower. These amazing properties have been constructed to the highest standards, using only the finest materials, fixture and fittings.

## **TUIN TERRAS**

- Overdekt terras
- Buitenverlichting
- Automatische besproeiing
- Palmbomen
- Stenen muur
- Gemeenschappelijke tuin

ensuite