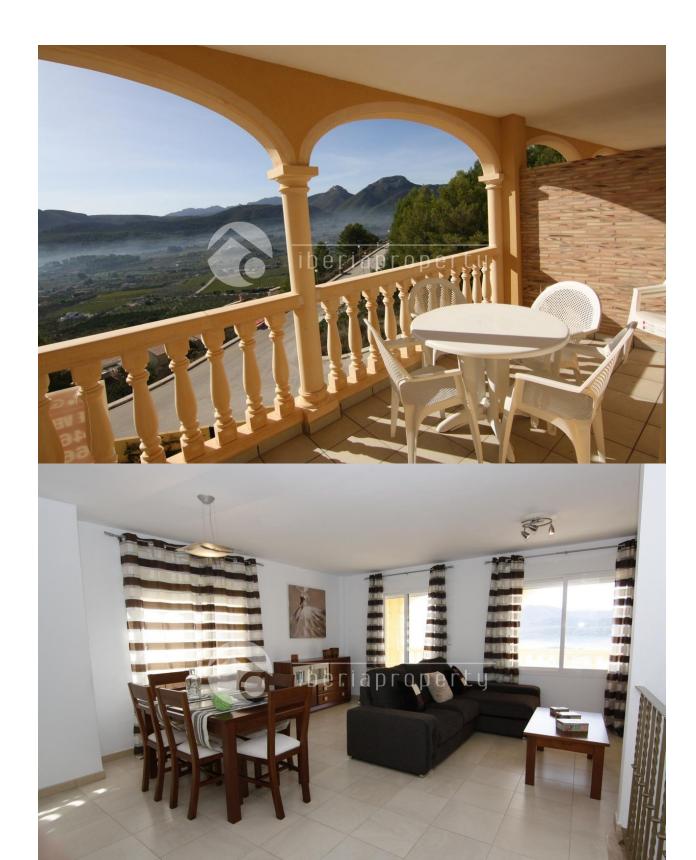

#### **BESCHRIJVING**

These brand new, 3 bed, 2 bath, modern townhouses are ideally situated in a small but select complex just 1km between the picturesque villages of Jalon and Alcalali, offering every amenity and facility required for comfortable living. Each property faces due south, overlooking the beautiful and scenic Jalon Valley, benefiting further from a superb communal pool, with lovely surrounding gardens. The townhouses are set in six blocks of five. each property is set on two levels, the main floor having an entrance hall, leading firstly into the master double bedroom, with full en-suite bathroom. Further along the hallway is the spacious, bright and airy lounge with additional dining area providing access to a wonderful external terrace overlooking the beautiful valley and surrounding mountains. From the lounge is the American-style, well equipped kitchen with finest quality units. Marble stairs lead down to the lower floor where there are two further double bedrooms, both with fitted wardrobes plus access to a fabulous second external terrace, again with incredible views. Both bedrooms are served by a communal bathroom with shower. These amazing properties have been constructed to the highest standards, using only the finest materials, fixture and fittings.