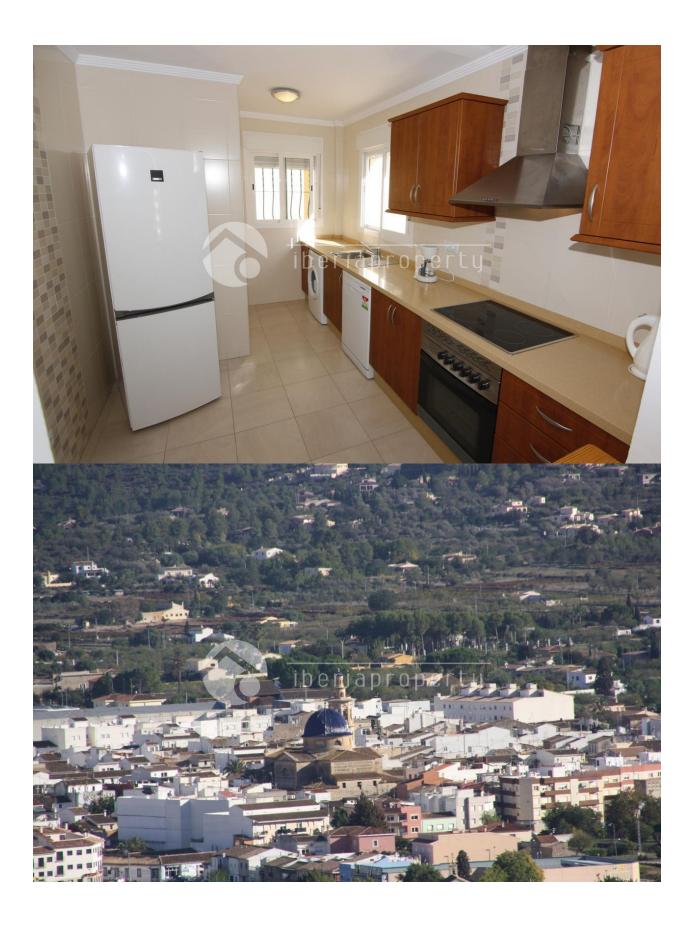

| Vliegveld: 80 Km |               |
|                   |                                                 | Centrum : 2 Km   |               |
| MEUBELS           | PARKING NEE CARS                                | BELASTING        | ALGEMENE      |
| Niet gemeubileerd | :1                                              | : 550 €          | WOONRUIMTE    |
|                   |                                                 |                  | Badkamer ensu |

# **KEUKEN**

# • Open keuken

## **TUIN TERRAS**

- Overdekt terras
- Buitenverlichting
- Automatische besproeiing
- Palmbomen
- Stenen muur
- Gemeenschappelijke tuin

ensuite

# **VERWARMING**

• Gemeenschappelijke gastank

#### **EXTRA**

Tegels

- Inbouwkasten
- Veiligheidsdeur
- Dubbele beglazing
- Internet



















"OUR EXPERIENCE IS YOUR GUARANTEE"