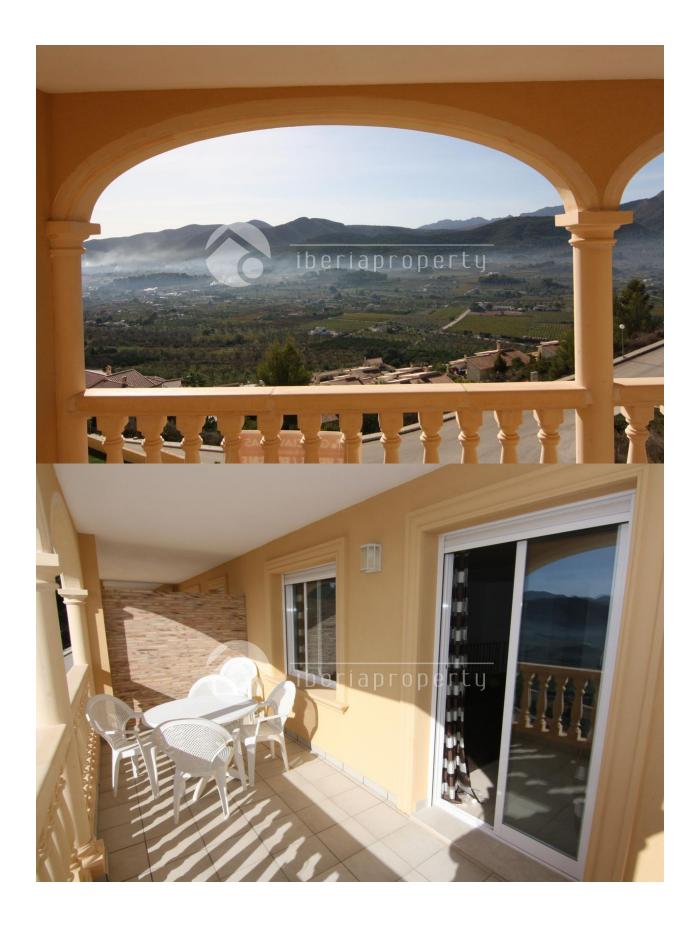

#### **BESCHRIJVING**

These brand new, 3 bed, 2 bath, modern townhouses are ideally situated in a small but select complex just 1km between the picturesque villages of Jalon and Alcalali, offering every amenity and facility required for comfortable living. Each property faces due south, overlooking the beautiful and scenic Jalon Valley, benefiting further from a superb communal pool, with lovely surrounding gardens. The townhouses are set in six blocks of five. each property is set on two levels, the main floor having an entrance hall, leading firstly into the master double bedroom, with full en-suite bathroom. Further along the hallway is the spacious, bright and airy lounge with additional dining area providing access to a wonderful external terrace overlooking the beautiful valley and surrounding mountains. From the lounge is the American-style, well equipped kitchen with finest quality units. Marble stairs lead down to the lower floor where there are two further double bedrooms, both with fitted wardrobes plus access to a fabulous second external terrace, again with incredible views. Both bedrooms are served by a communal bathroom with shower. These amazing properties have been constructed to the highest standards, using only the finest materials, fixture and fittings.

## **TUIN TERRAS**

- Overdekt terras
- Buitenverlichting
- Automatische besproeiing
- Palmbomen
- Stenen muur
- Gemeenschappelijke tuin

ensuite