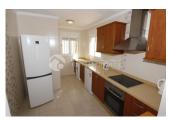

REF: # 3483 CALPE/MORAIRA



| INFO           |               |
|----------------|---------------|
| PRIJS:         | 105.000 €     |
| TYPE HUIS:     | Bungalow      |
| PLAATS:        | Calpe/Moraira |
| SLAAPKAMERS:   | 3             |
| Badkamers:     | 2             |
| Build ( m2 ):  | 120           |
| Plot ( m2 ):   | -             |
| Terras ( m2 ): | -             |
| Years:         | 2012          |
| Floor:         | 2             |
| bericht        | -             |









#### **BESCHRIJVING**

These brand new, 3 bed, 2 bath, modern townhouses are ideally situated in a small but select complex just 1km between the picturesque villages of Jalon and Alcalali, offering every amenity and facility required for comfortable living. Each property faces due south, overlooking the beautiful and scenic Jalon Valley, benefiting further from a superb communal pool, with lovely surrounding gardens. The townhouses are set in six blocks of five. each property is set on two levels, the main floor having an entrance hall, leading firstly into the master double bedroom, with full en-suite bathroom. Further along the hallway is the spacious, bright and airy lounge with additional dining area providing access to a wonderful external terrace overlooking the beautiful valley an