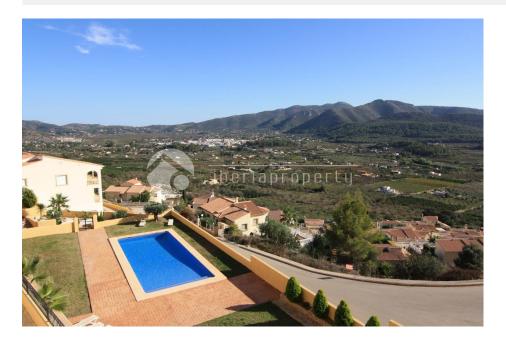

#### **BESCHRIJVING**

These brand new, 3 bed, 2 bath, modern townhouses are ideally situated in a small but select complex just 1km between the picturesque villages of Jalon and Alcalali, offering every amenity and facility required for comfortable living. Each property faces due south, overlooking the beautiful and scenic Jalon Valley, benefiting further from a superb communal pool, with lovely surrounding gardens. The townhouses are set in six blocks of five. each property is set on two levels, the main floor having an entrance hall, leading firstly into the master double bedroom, with full en-suite bathroom. Further along the hallway is the spacious, bright and airy lounge with additional dining area providing access to a wonderful external terrace overlooking the beautiful valley and surrounding mountains. From the lounge is the American-style, well equipped kitchen with finest quality units. Marble stairs lead down to the lower floor where there are two further double bedrooms, both with fitted wardrobes plus access to a fabulous second external terrace, again with incredible views. Both bedrooms are served by a communal bathroom with shower. These amazing properties have been constructed to the highest standards, using only the finest materials, fixture and fittings.

### **ENERGETIC CERTIFIED**

| STIJL             | UITZICHT                                        | AFSTAND NAAR:    | ORIËNTATIE    |
|-------------------|-------------------------------------------------|------------------|---------------|
| Mediterranean     | <ul><li>Panoramisch</li><li>Bergzicht</li></ul> | Strand: +10 Km   | South east    |
|                   |                                                 | Vliegveld: 80 Km |               |
|                   |                                                 | Centrum : 2 Km   |               |
| MEUBELS           | PARKING NEE CARS                                | BELASTING        | ALGEMENE      |
| Niet gemeubileerd | :1                                              | : 550 €          | WOONRUIMTE    |
|                   |                                                 |                  | Badkamer ensu |

## **TUIN TERRAS**

- Overdekt terras
- Buitenverlichting
- Automatische besproeiing
- Palmbomen
- Stenen muur
- Gemeenschappelijke tuin

ensuite