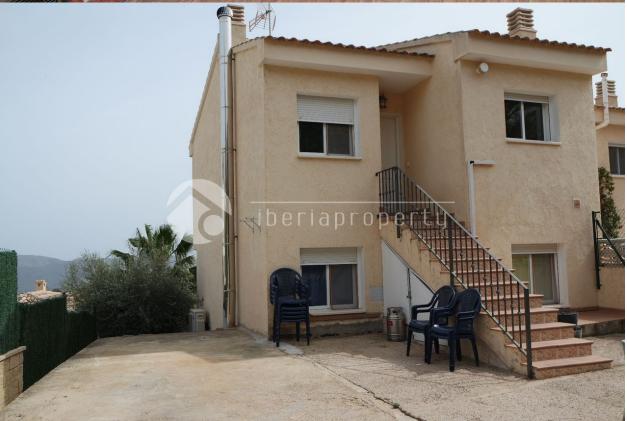

#### **BESCHRIJVING**

This 3 bedrooms south oriented villa with private pool has been built in a residential area and has stunning sea views over the bay. At the first floor are the living room with French balcony, kitchen and guest toilet. Downstairs are three bedrooms with two bathrooms of which one ensuite bedroom with its own bathroom. One level down is the wonderful covered lounge terrace, garden, sun terrace and swimming pool which has LED illumination at night. On the side of the villa is a complete outdoor kitchen with BBQ and oven. On this level is also an guest room which is currently used as storage/laundry room but can be easily converted in guest apartment. The property is fenced and has parking place for at least 4 cars within the gate. The ideal (holiday) family villa which has everything you need.