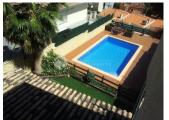

#### **BESCHRIJVING**

This 3 bedrooms south oriented villa with private pool has been built in a residential area and has stunning sea views over the bay. At the first floor are the living room with French balcony, kitchen and guest toilet. Downstairs are three bedrooms with two bathrooms of which one ensuite bedroom with its own bathroom. One level down is the wonderful covered lounge terrace, garden, sun terrace and swimming pool which has LED illumination at night. On the side of the villa is a complete outdoor kitchen with BBQ and oven. On this level is also an guest room which is currently used as storage/laundry room but can be easily converted in guest apartment. The property is fenced and has parking place for at least 4 cars within the gate. The ideal (holiday) family villa which has everything you need.