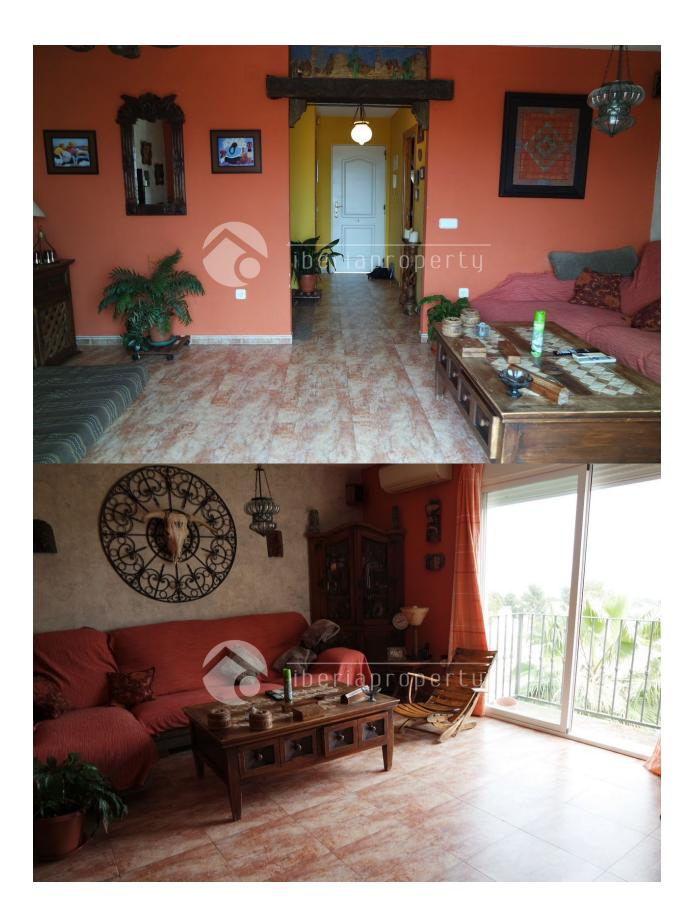

#### **BESCHRIJVING**

This 3 bedrooms south oriented villa with private pool has been built in a residential area and has stunning sea views over the bay. At the first floor are the living room with French balcony, kitchen and guest toilet. Downstairs are three bedrooms with two bathrooms of which one ensuite bedroom with its own bathroom. One level down is the wonderful covered lounge terrace, garden, sun terrace and swimming pool which has LED illumination at night. On the side of the villa is a complete outdoor kitchen with BBQ and oven. On this level is also an guest room which is currently used as storage/laundry room but can be easily converted in guest apartment. The property is fenced and has parking place for at least 4 cars within the gate. The ideal (holiday) family villa which has everything you need.