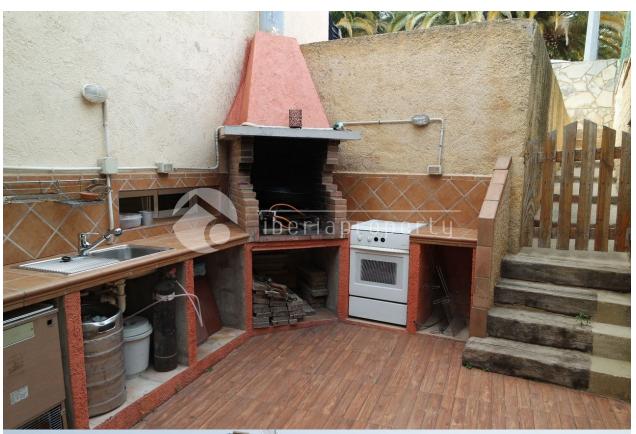

#### **BESCHRIJVING**

This 3 bedrooms south oriented villa with private pool has been built in a residential area and has stunning sea views over the bay. At the first floor are the living room with French balcony, kitchen and guest toilet. Downstairs are three bedrooms with two bathrooms of which one ensuite bedroom with its own bathroom. One level down is the wonderful covered lounge terrace, garden, sun terrace and swimming pool which has LED illumination at night. On the side of the villa is a complete outdoor kitchen with BBQ and oven. On this level is also an guest room which is currently used as storage/laundry room but can be easily converted in guest apartment. The property is fenced and has parking place for at least 4 cars within the gate. The ideal (holiday) family villa which has everything you need.