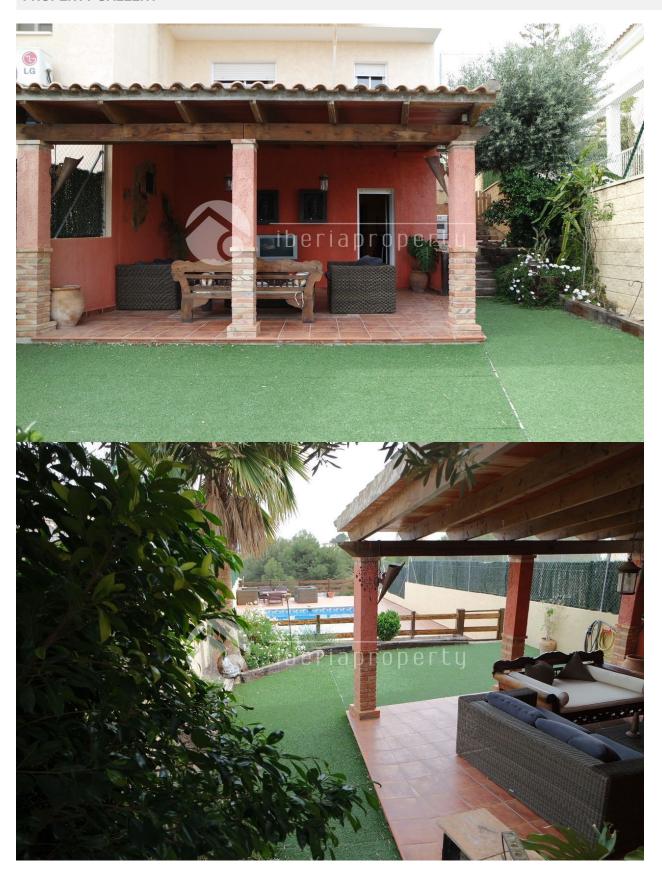

#### **BESCHRIJVING**

This 3 bedrooms south oriented villa with private pool has been built in a residential area and has stunning sea views over the bay. At the first floor are the living room with French balcony, kitchen and guest toilet. Downstairs are three bedrooms with two bathrooms of which one ensuite bedroom with its own bathroom. One level down is the wonderful covered lounge terrace, garden, sun terrace and swimming pool which has LED illumination at night. On the side of the villa is a complete outdoor kitchen with BBQ and oven. On this level is also an guest room which is currently used as storage/laundry room but can be easily converted in guest apartment. The property is fenced and has parking place for at least 4 cars within the gate. The ideal (holiday) family villa which has everything you need.

#### **TUIN TERRAS**

- Open terras
- Buitenverlichting
- · Automatische besproeiing
- Palmbomen
- Aangelegd
- Omheind
- · Gemeenschappelijke tuin