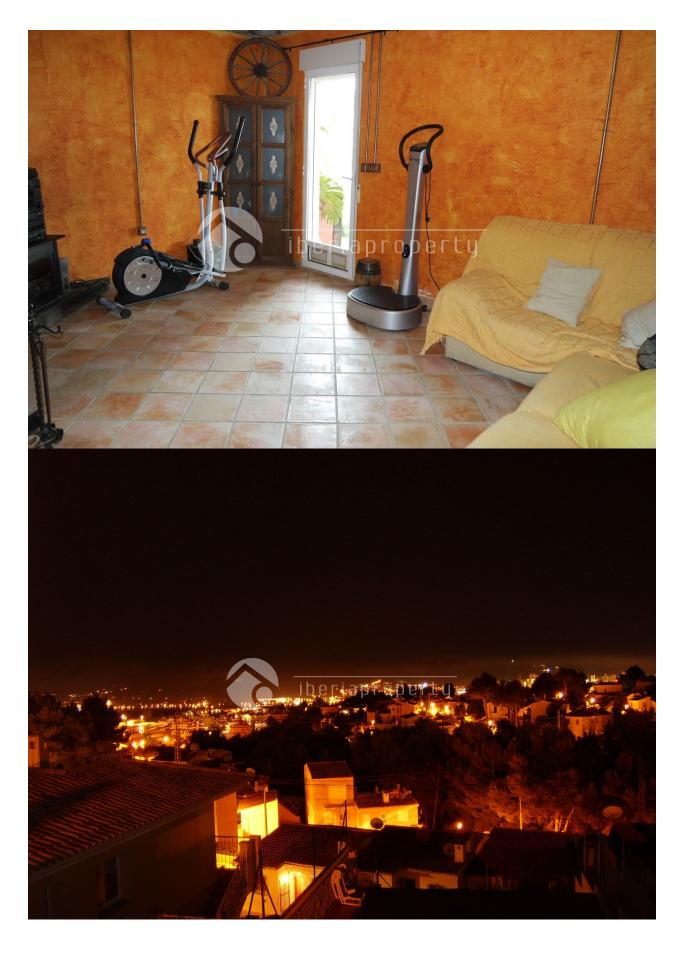

#### **BESCHRIJVING**

This 3 bedrooms south oriented villa with private pool has been built in a residential area and has stunning sea views over the bay. At the first floor are the living room with French balcony, kitchen and guest toilet. Downstairs are three bedrooms with two bathrooms of which one ensuite bedroom with its own bathroom. One level down is the wonderful covered lounge terrace, garden, sun terrace and swimming pool which has LED illumination at night. On the side of the villa is a complete outdoor kitchen with BBQ and oven. On this level is also an guest room which is currently used as storage/laundry room but can be easily converted in guest apartment. The property is fenced and has parking place for at least 4 cars within the gate. The ideal (holiday) family villa which has everything you need.

### UITZICHT

- Panoramisch
- Zeezicht
- Bergzicht