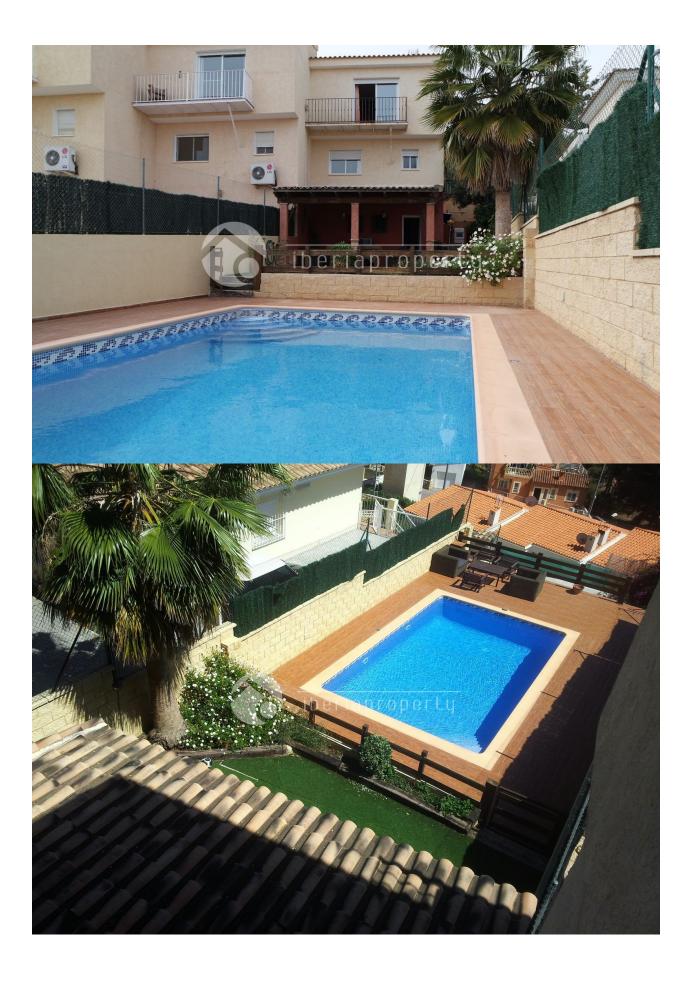

#### **BESCHRIJVING**

This 3 bedrooms south oriented villa with private pool has been built in a residential area and has stunning sea views over the bay. At the first floor are the living room with French balcony, kitchen and guest toilet. Downstairs are three bedrooms with two bathrooms of which one ensuite bedroom with its own bathroom. One level down is the wonderful covered lounge terrace, garden, sun terrace and swimming pool which has LED illumination at night. On the side of the villa is a complete outdoor kitchen with BBQ and oven. On this level is also an guest room which is currently used as storage/laundry room but can be easily converted in guest apartment. The property is fenced and has parking place for at least 4 cars within the gate. The ideal (holiday) family villa which has everything you need.

#### **TUIN TERRAS**

- Open terras
- Buitenverlichting
- · Automatische besproeiing
- Palmbomen
- Aangelegd
- Omheind
- · Gemeenschappelijke tuin