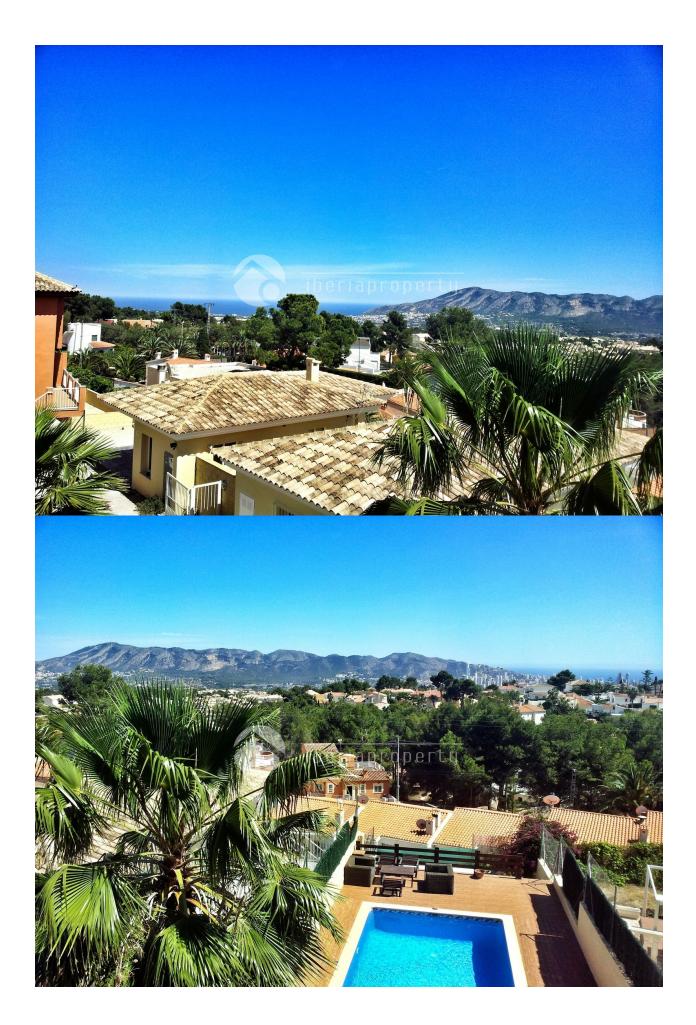

#### **BESCHRIJVING**

This 3 bedrooms south oriented villa with private pool has been built in a residential area and has stunning sea views over the bay. At the first floor are the living room with French balcony, kitchen and guest toilet. Downstairs are three bedrooms with two bathrooms of which one ensuite bedroom with its own bathroom. One level down is the wonderful covered lounge terrace, garden, sun terrace and swimming pool which has LED illumination at night. On the side of the villa is a complete outdoor kitchen with BBQ and oven. On this level is also an guest room which is currently used as storage/laundry room but can be easily converted in guest apartment. The property is fenced and has parking place for at least 4 cars within the gate. The ideal (holiday) family villa which has everything you need.

### UITZICHT

- Panoramisch
- Zeezicht
- Bergzicht