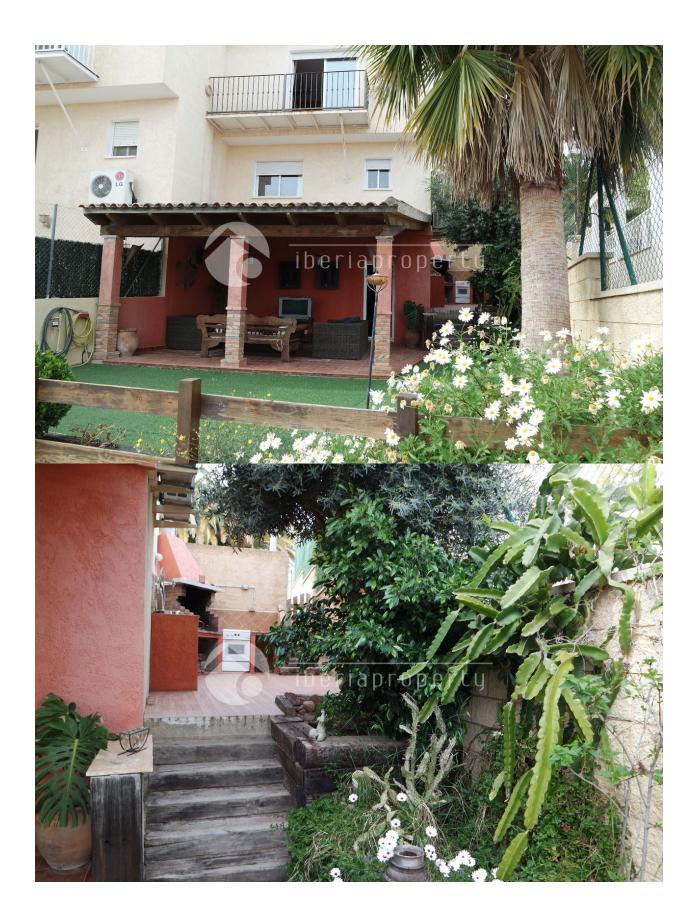

#### **BESCHRIJVING**

This 3 bedrooms south oriented villa with private pool has been built in a residential area and has stunning sea views over the bay. At the first floor are the living room with French balcony, kitchen and guest toilet. Downstairs are three bedrooms with two bathrooms of which one ensuite bedroom with its own bathroom. One level down is the wonderful covered lounge terrace, garden, sun terrace and swimming pool which has LED illumination at night. On the side of the villa is a complete outdoor kitchen with BBQ and oven. On this level is also an guest room which is currently used as storage/laundry room but can be easily converted in guest apartment. The property is fenced and has parking place for at least 4 cars within the gate. The ideal (holiday) family villa which has everything you need.

#### **TUIN TERRAS**

- Open terras
- Buitenverlichting
- · Automatische besproeiing
- Palmbomen
- Aangelegd
- Omheind
- · Gemeenschappelijke tuin