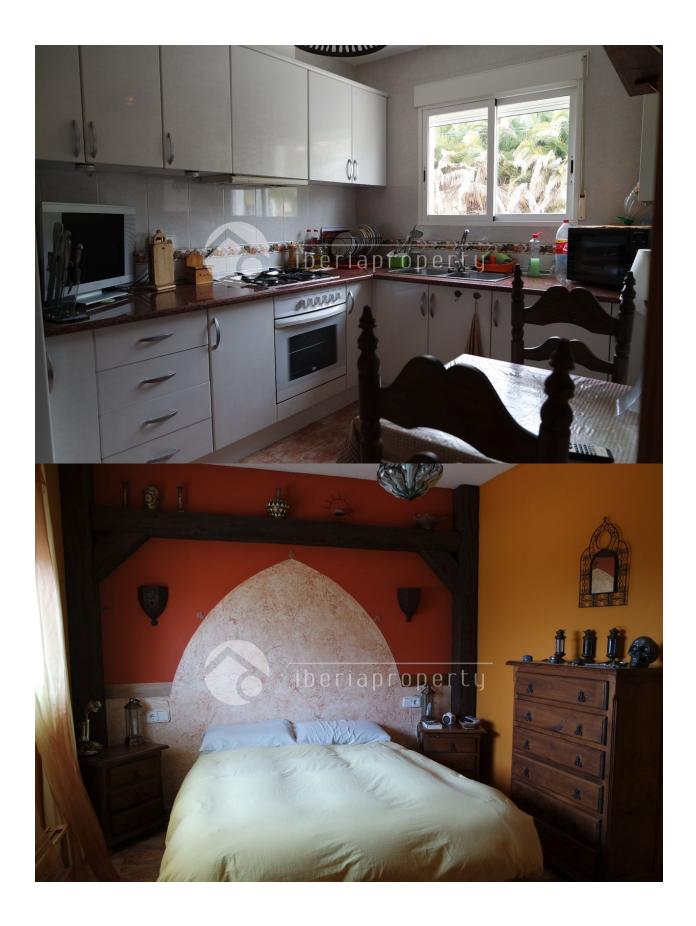

#### **BESCHRIJVING**

This 3 bedrooms south oriented villa with private pool has been built in a residential area and has stunning sea views over the bay. At the first floor are the living room with French balcony, kitchen and guest toilet. Downstairs are three bedrooms with two bathrooms of which one ensuite bedroom with its own bathroom. One level down is the wonderful covered lounge terrace, garden, sun terrace and swimming pool which has LED illumination at night. On the side of the villa is a complete outdoor kitchen with BBQ and oven. On this level is also an guest room which is currently used as storage/laundry room but can be easily converted in guest apartment. The property is fenced and has parking place for at least 4 cars within the gate. The ideal (holiday) family villa which has everything you need.

#### **KEUKEN**

- Dichte keuken
- Ingerichte keuken