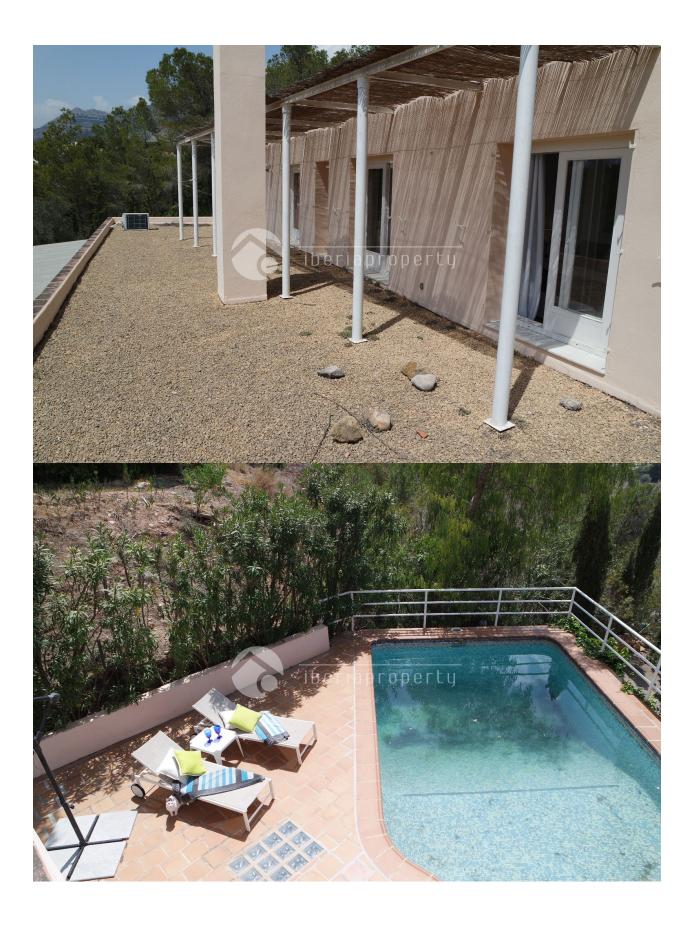

## **BESCHRIJVING**

This villa has been built on a plot of 1600 m2 in a green and residential area next to the 9-holes golf course and club house and the village of Altea la Vella with all its amenities. It is the ideal place to spend the summer and the mild winters. It has a large terrace with complete privacy which is partially covered and used as lounge terrace and an open sun terrace next to the private pool. On this floor is the big living room of more than 40 m2 with open fire and dining area next to the patio. The equipped kitchen with laundry room is adjacent to the patio as well as the guest toilet. On this floor is the master bedroom with extra room next to it which is currently used as study but can be converted into dressing room and bathroom en-suite. On the first floor is a corridor with 2 more good size bedrooms with a shared bathroom. Both bedrooms are adjacent to another terrace with wonderful sea views. Underneath the villa, next to the large garage is a guest apartment with living area, bedroom, bathroom and kitchenette. A wonderful family villa on a beautiful location. Absolutely worth a visit!

## **TUIN TERRAS**

- Overdekt terras
- Open terras
- Aangelegd
- Stenen muur
- Elektrische poort
- Privé tuin