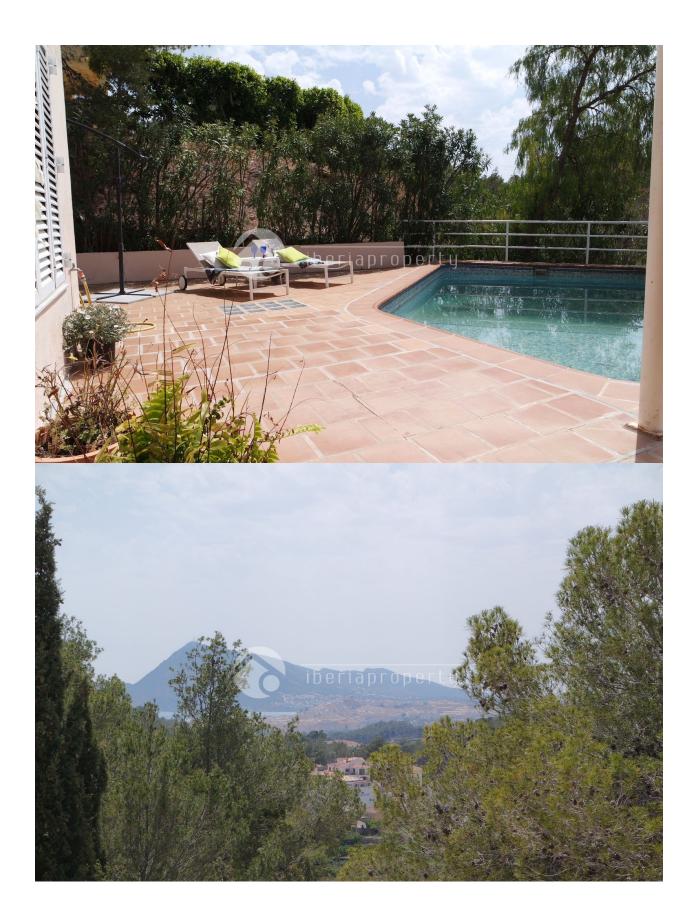

## **BESCHRIJVING**

This villa has been built on a plot of 1600 m2 in a green and residential area next to the 9-holes golf course and club house and the village of Altea la Vella with all its amenities. It is the ideal place to spend the summer and the mild winters. It has a large terrace with complete privacy which is partially covered and used as lounge terrace and an open sun terrace next to the private pool. On this floor is the big living room of more than 40 m2 with open fire and dining area next to the patio. The equipped kitchen with laundry room is adjacent to the patio as well as the guest toilet. On this floor is the master bedroom with extra room next to it which is currently used as study but can be converted into dressing room and bathroom en-suite. On the first floor is a corridor with 2 more good size bedrooms with a shared bathroom. Both bedrooms are adjacent to another terrace with wonderful sea views. Underneath the villa, next to the large garage is a guest apartment with living area, bedroom, bathroom and kitchenette. A wonderful family villa on a beautiful location. Absolutely worth a visit!

- Zeezicht
- Bergzicht

## **TUIN TERRAS**

- Overdekt terras
- Open terras
- Aangelegd
- Stenen muur
- Elektrische poort
- Privé tuin