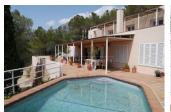

## **BESCHRIJVING**

This villa has been built on a plot of 1600 m2 in a green and residential area next to the 9-holes golf course and club house and the village of Altea la Vella with all its amenities. It is the ideal place to spend the summer and the mild winters. It has a large terrace with complete privacy which is partially covered and used as lounge terrace and an open sun terrace next to the private pool. On this floor is the big living room of more than 40 m2 with open fire and dining area next to the patio. The equipped kitchen with laundry room is adjacent to the patio as well as the guest toilet. On this floor is the master bedroom with extra room next to it which is currently used as study but can be converted into dressing room and bathroom en-suite. On the first floor is a corridor with 2 more good size bedrooms with a shared bathroom. Both bedrooms are adjacent to another terrace with wonderful sea views. Underneath the villa, next to the large garage is a guest apartment with living area, bedroom, bathroom and kitchenette. A wonderful family villa on a beautiful location. Absolutely worth a visit!

## **TUIN TERRAS**

- Overdekt terras
- Open terras
- Aangelegd
- Stenen muur
- Elektrische poort
- Privé tuin