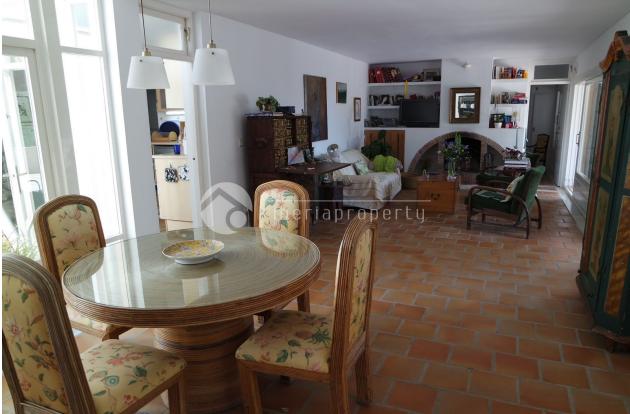

## **BESCHRIJVING**

This villa has been built on a plot of 1600 m2 in a green and residential area next to the 9-holes golf course and club house and the village of Altea la Vella with all its amenities. It is the ideal place to spend the summer and the mild winters. It has a large terrace with complete privacy which is partially covered and used as lounge terrace and an open sun terrace next to the private pool. On this floor is the big living room of more than 40 m2 with open fire and dining area next to the patio. The equipped kitchen with laundry room is adjacent to the patio as well as the guest toilet. On this floor is the master bedroom with extra room next to it which is currently used as study but can be converted into dressing room and bathroom en-suite. On the first floor is a corridor with 2 more good size bedrooms with a shared bathroom. Both bedrooms are adjacent to another terrace with wonderful sea views. Underneath the villa, next to the large garage is a guest apartment with living area, bedroom, bathroom and kitchenette. A wonderful family villa on a beautiful location. Absolutely worth a visit!