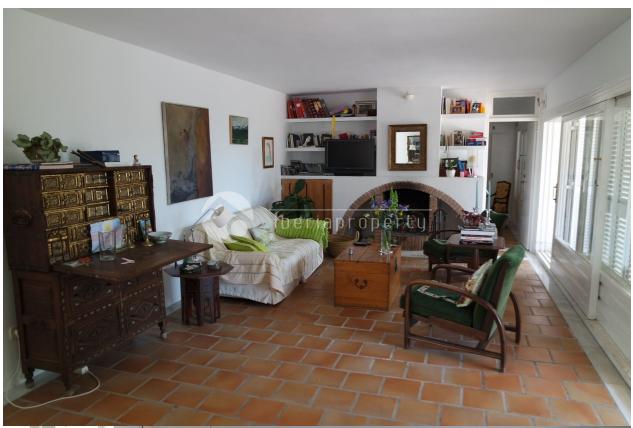

## **BESCHRIJVING**

This villa has been built on a plot of 1600 m2 in a green and residential area next to the 9-holes golf course and club house and the village of Altea la Vella with all its amenities. It is the ideal place to spend the summer and the mild winters. It has a large terrace with complete privacy which is partially covered and used as lounge terrace and an open sun terrace next to the private pool. On this floor is the big living room of more than 40 m2 with open fire and dining area next to the patio. The equipped kitchen with laundry room is adjacent to the patio as well as the guest toilet. On this floor is the master bedroom with extra room next to it which is currently used as study but can be converted into dressing room and bathroom en-suite. On the first floor is a corridor with 2 more good size bedrooms with a shared bathroom. Both bedrooms are adjacent to another terrace with wonderful sea views. Underneath the villa, next to the large garage is a guest apartment with living area, bedroom, bathroom and kitchenette. A wonderful family villa on a beautiful location. Absolutely worth a visit!