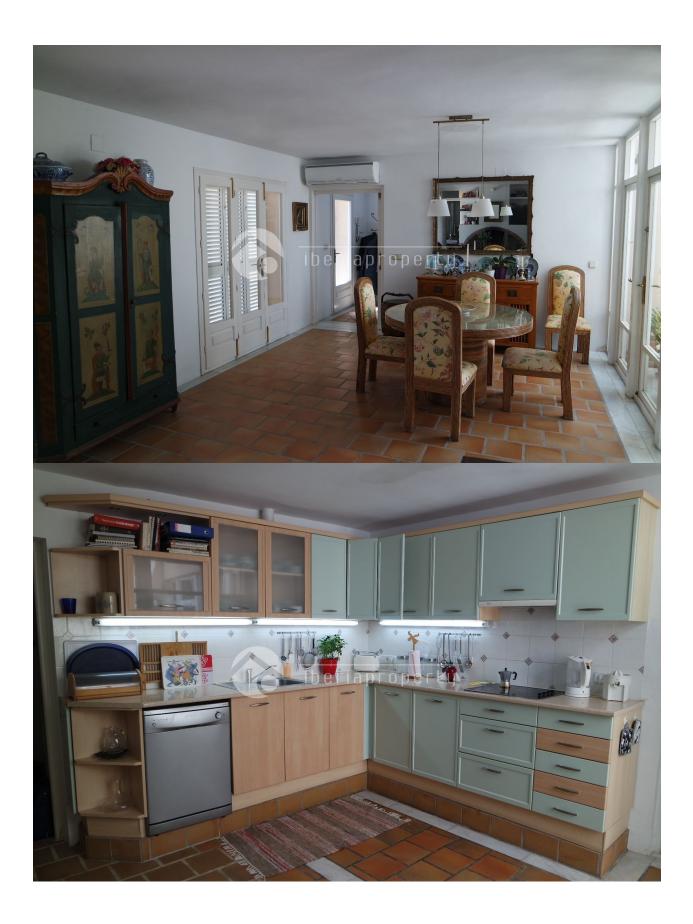

## **BESCHRIJVING**

This villa has been built on a plot of 1600 m2 in a green and residential area next to the 9-holes golf course and club house and the village of Altea la Vella with all its amenities. It is the ideal place to spend the summer and the mild winters. It has a large terrace with complete privacy which is partially covered and used as lounge terrace and an open sun terrace next to the private pool. On this floor is the big living room of more than 40 m2 with open fire and dining area next to the patio. The equipped kitchen with laundry room is adjacent to the patio as well as the guest toilet. On this floor is the master bedroom with extra room next to it which is currently used as study but can be converted into dressing room and bathroom en-suite. On the first floor is a corridor with 2 more good size bedrooms with a shared bathroom. Both bedrooms are adjacent to another terrace with wonderful sea views. Underneath the villa, next to the large garage is a guest apartment with living area, bedroom, bathroom and kitchenette. A wonderful family villa on a beautiful location. Absolutely worth a visit!

# **KEUKEN**

- · Graniet bovenblad