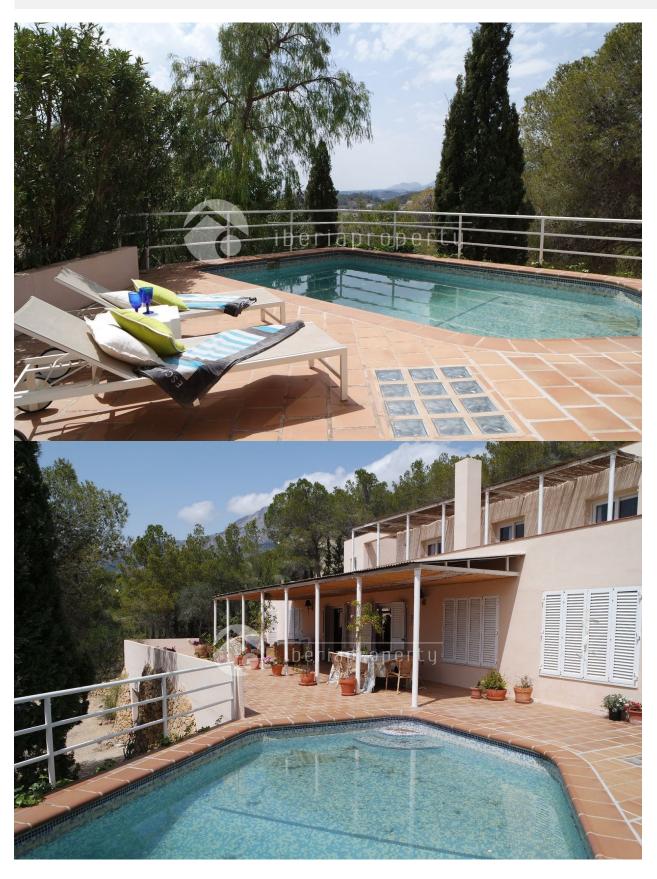

## **BESCHRIJVING**

This villa has been built on a plot of 1600 m2 in a green and residential area next to the 9-holes golf course and club house and the village of Altea la Vella with all its amenities. It is the ideal place to spend the summer and the mild winters. It has a large terrace with complete privacy which is partially covered and used as lounge terrace and an open sun terrace next to the private pool. On this floor is the big living room of more than 40 m2 with open fire and dining area next to the patio. The equipped kitchen with laundry room is adjacent to the patio as well as the guest toilet. On this floor is the master bedroom with extra room next to it which is currently used as study but can be converted into dressing room and bathroom en-suite. On the first floor is a corridor with 2 more good size bedrooms with a shared bathroom. Both bedrooms are adjacent to another terrace with wonderful sea views. Underneath the villa, next to the large garage is a guest apartment with living area, bedroom, bathroom and kitchenette. A wonderful family villa on a beautiful location. Absolutely worth a visit!

## **TUIN TERRAS**

- Overdekt terras
- Open terras
- Aangelegd
- Stenen muur
- Elektrische poort
- Privé tuin