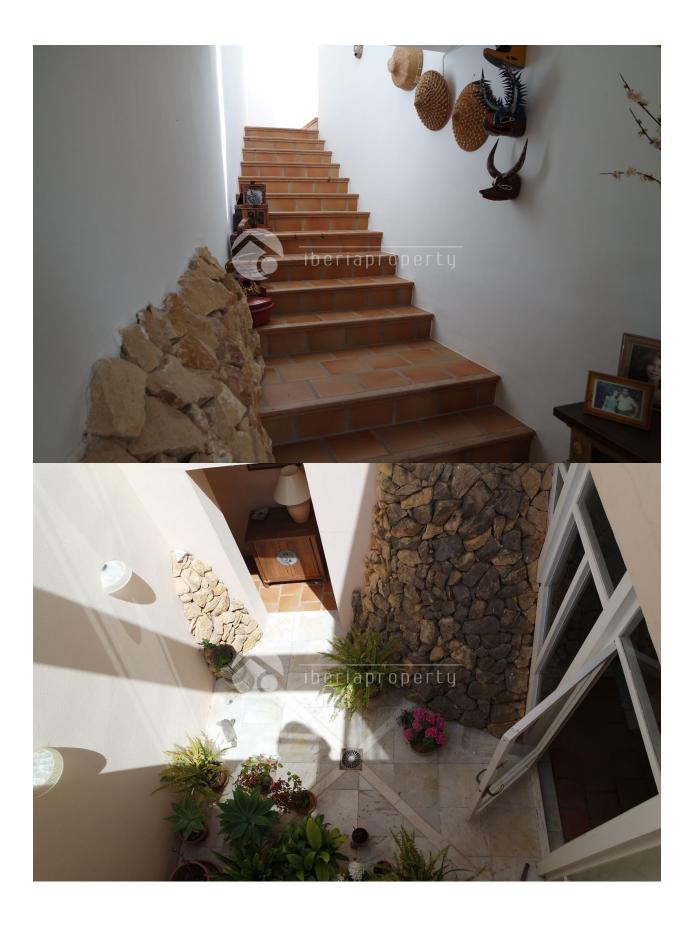

## **BESCHRIJVING**

This villa has been built on a plot of 1600 m2 in a green and residential area next to the 9-holes golf course and club house and the village of Altea la Vella with all its amenities. It is the ideal place to spend the summer and the mild winters. It has a large terrace with complete privacy which is partially covered and used as lounge terrace and an open sun terrace next to the private pool. On this floor is the big living room of more than 40 m2 with open fire and dining area next to the patio. The equipped kitchen with laundry room is adjacent to the patio as well as the guest toilet. On this floor is the master bedroom with extra room next to it which is currently used as study but can be converted into dressing room and bathroom en-suite. On the first floor is a corridor with 2 more good size bedrooms with a shared bathroom. Both bedrooms are adjacent to another terrace with wonderful sea views. Underneath the villa, next to the large garage is a guest apartment with living area, bedroom, bathroom and kitchenette. A wonderful family villa on a beautiful location. Absolutely worth a visit!

## **TUIN TERRAS**

- Overdekt terras
- Open terras
- Aangelegd
- Stenen muur
- Elektrische poort
- Privé tuin