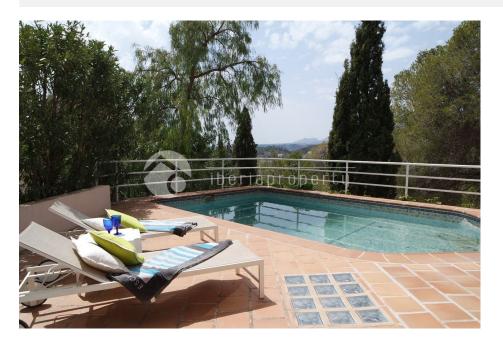

## **BESCHRIJVING**

This villa has been built on a plot of 1600 m2 in a green and residential area next to the 9-holes golf course and club house and the village of Altea la Vella with all its amenities. It is the ideal place to spend the summer and the mild winters. It has a large terrace with complete privacy which is partially covered and used as lounge terrace and an open sun terrace next to the private pool. On this floor is the big living room of more than 40 m2 with open fire and dining area next to the patio. The equipped kitchen with laundry room is adjacent to the patio as well as the guest toilet. On this floor is the master bedroom with extra room next to it which is currently used as study but can be converted into dressing room and bathroom en-suite. On the first floor is a corridor with 2 more good size bedrooms with a shared bathroom. Both bedrooms are adjacent to another terrace with wonderful sea views. Underneath the villa, next to the large garage is a guest apartment with living area, bedroom, bathroom and kitchenette. A wonderful family villa on a beautiful location. Absolutely worth a visit!

## **TUIN TERRAS**

- Overdekt terras
- Open terras
- Aangelegd
- Stenen muur
- Elektrische poort
- Privé tuin