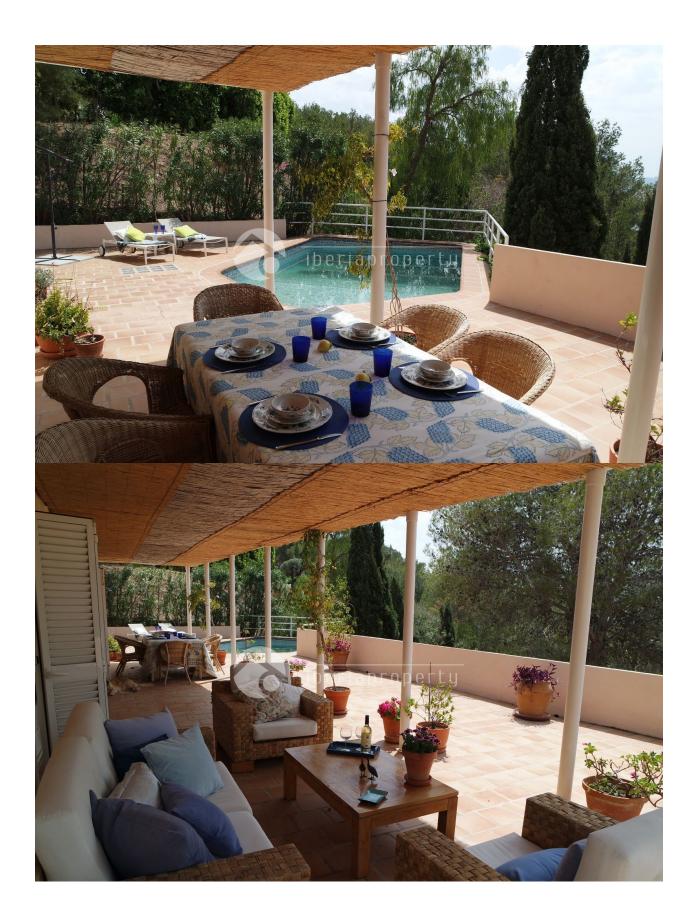

## **BESCHRIJVING**

This villa has been built on a plot of 1600 m2 in a green and residential area next to the 9-holes golf course and club house and the village of Altea la Vella with all its amenities. It is the ideal place to spend the summer and the mild winters. It has a large terrace with complete privacy which is partially covered and used as lounge terrace and an open sun terrace next to the private pool. On this floor is the big living room of more than 40 m2 with open fire and dining area next to the patio. The equipped kitchen with laundry room is adjacent to the patio as well as the guest toilet. On this floor is the master bedroom with extra room next to it which is currently used as study but can be converted into dressing room and bathroom en-suite. On the first floor is a corridor with 2 more good size bedrooms with a shared bathroom. Both bedrooms are adjacent to another terrace with wonderful sea views. Underneath the villa, next to the large garage is a guest apartment with living area, bedroom, bathroom and kitchenette. A wonderful family villa on a beautiful location. Absolutely worth a visit!

## **TUIN TERRAS**

- Overdekt terras
- Open terras
- Aangelegd
- Stenen muur
- Elektrische poort
- Privé tuin