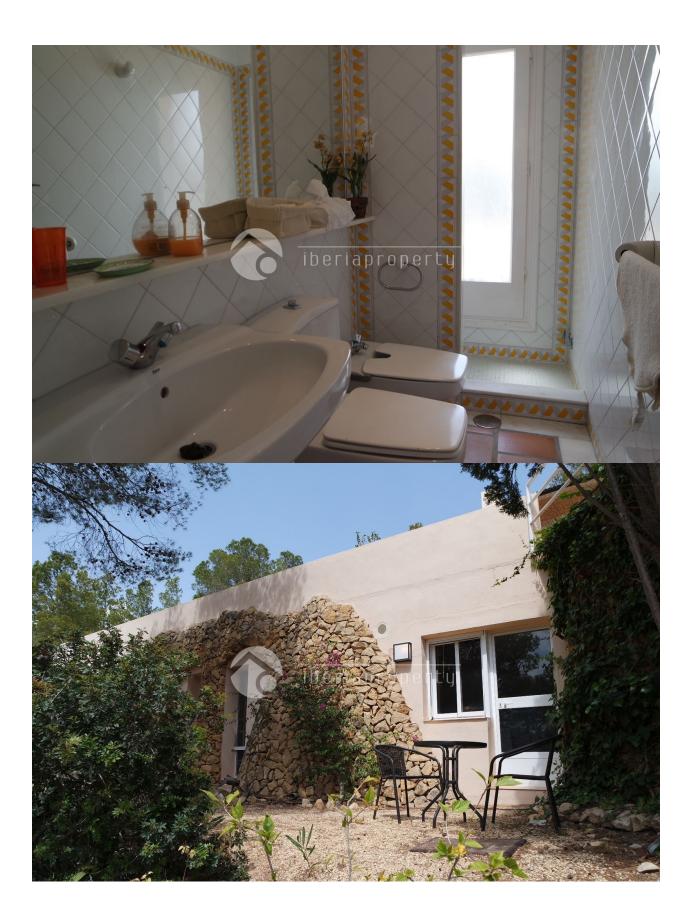

## **BESCHRIJVING**

This villa has been built on a plot of 1600 m2 in a green and residential area next to the 9-holes golf course and club house and the village of Altea la Vella with all its amenities. It is the ideal place to spend the summer and the mild winters. It has a large terrace with complete privacy which is partially covered and used as lounge terrace and an open sun terrace next to the private pool. On this floor is the big living room of more than 40 m2 with open fire and dining area next to the patio. The equipped kitchen with laundry room is adjacent to the patio as well as the guest toilet. On this floor is the master bedroom with extra room next to it which is currently used as study but can be converted into dressing room and bathroom en-suite. On the first floor is a corridor with 2 more good size bedrooms with a shared bathroom. Both bedrooms are adjacent to another terrace with wonderful sea views. Underneath the villa, next to the large garage is a guest apartment with living area, bedroom, bathroom and kitchenette. A wonderful family villa on a beautiful location. Absolutely worth a visit!

# UITZICHT

Panoramisch

**PARKING NEE CARS** 

**GASTAPPARTEMENT** 

Garage geen Cars: 1

Living Areas: 50 m m

SLAAPKAMERS:1

Badkamers: 1