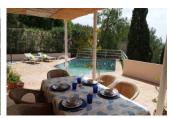

## **BESCHRIJVING**

This villa has been built on a plot of 1600 m2 in a green and residential area next to the 9-holes golf course and club house and the village of Altea la Vella with all its amenities. It is the ideal place to spend the summer and the mild winters. It has a large terrace with complete privacy which is partially covered and used as lounge terrace and an open sun terrace next to the private pool. On this floor is the big living room of more than 40 m2 with open fire and dining area next to the patio. The equipped kitchen with laundry room is adjacent to the patio as well as the guest toilet. On this floor is the master bedroom with extra room next to it which is currently used as study but can be converted into dressing room and bathroom en-suite. On the first floor is a corridor with 2 more good size bedrooms with a shared bathroom. Both bedrooms are adjacent to another terrace with wonderful sea views. Underneath the villa, next to the large garage is a guest apartment with living area, bedroom, bathroom and kitchenette. A wonderful family villa on a beautiful location. Absolutely worth a visit!

## **TUIN TERRAS**

- Overdekt terras
- Open terras
- Aangelegd
- Stenen muur
- Elektrische poort
- Privé tuin