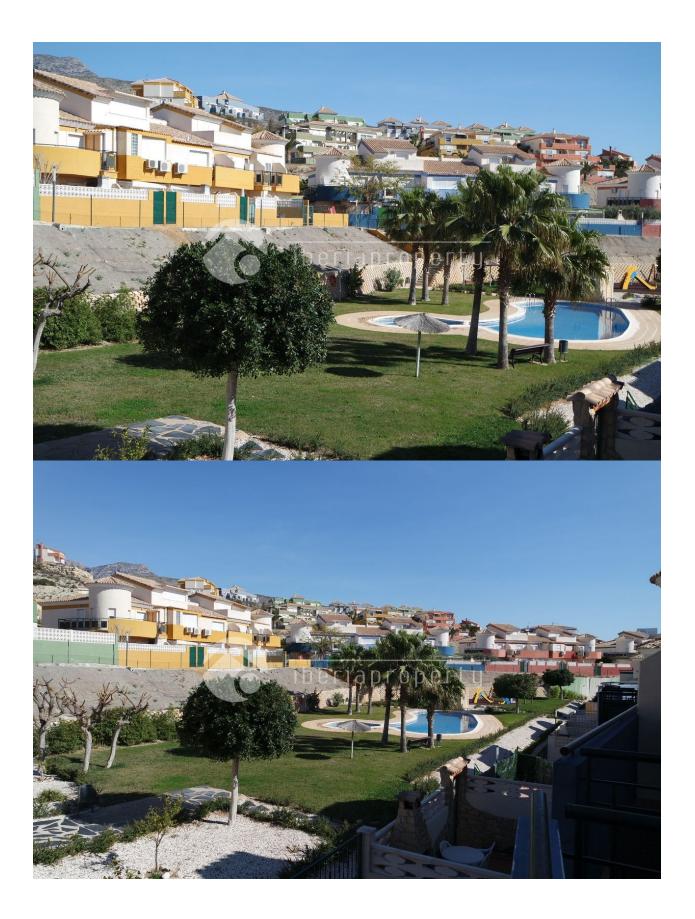

## BESCHRIJVING

This Mediterranean style townhouse has been built on a very central location, in a residential area, nearby the sandy beaches of Benidorm as well as the shopping center. In front of the house is a sun terrace surrounded with a wall. At the entrance is the corridor with the kitchen and guest toilet on both sides. The living room with separate dining corner is adjacent to the terrace behind which has the afternoon sun and a BBQ. From that terrace you enter the communal garden and swimming pool. On the first floor are two bedrooms, one bigger bedroom with small terrace overlooking the garden and the terrace below. The other bedroom is facing the front side of the home and both rooms share one bathroom with bathtub. The property has air conditioning, double glazed windows, an equipped kitchen. The restaurant, sport complex of Sierra Cortina is close by as well as the 18-holes golf course and makes it a lovely holiday home.