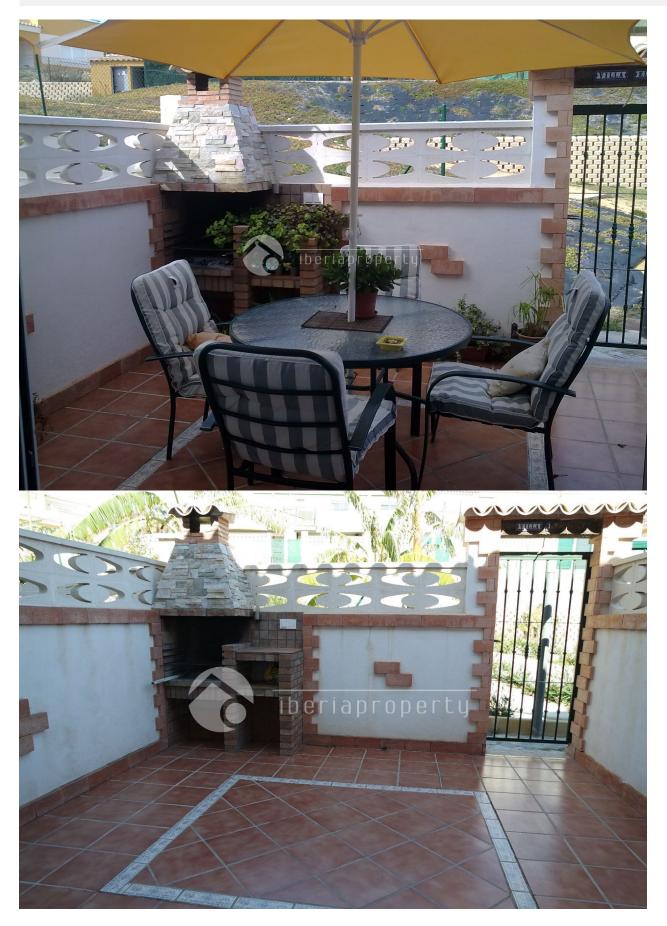

## BESCHRIJVING

This Mediterranean style townhouse has been built on a very central location, in a residential area, nearby the sandy beaches of Benidorm as well as the shopping center. In front of the house is a sun terrace surrounded with a wall. At the entrance is the corridor with the kitchen and guest toilet on both sides. The living room with separate dining corner is adjacent to the terrace behind which has the afternoon sun and a BBQ. From that terrace you enter the communal garden and swimming pool. On the first floor are two bedrooms, one bigger bedroom with small terrace overlooking the garden and the terrace below. The other bedroom is facing the front side of the home and both rooms share one bathroom with bathtub. The property has air conditioning, double glazed windows, an equipped kitchen. The restaurant, sport complex of Sierra Cortina is close by as well as the 18-holes golf course and makes it a lovely holiday home.