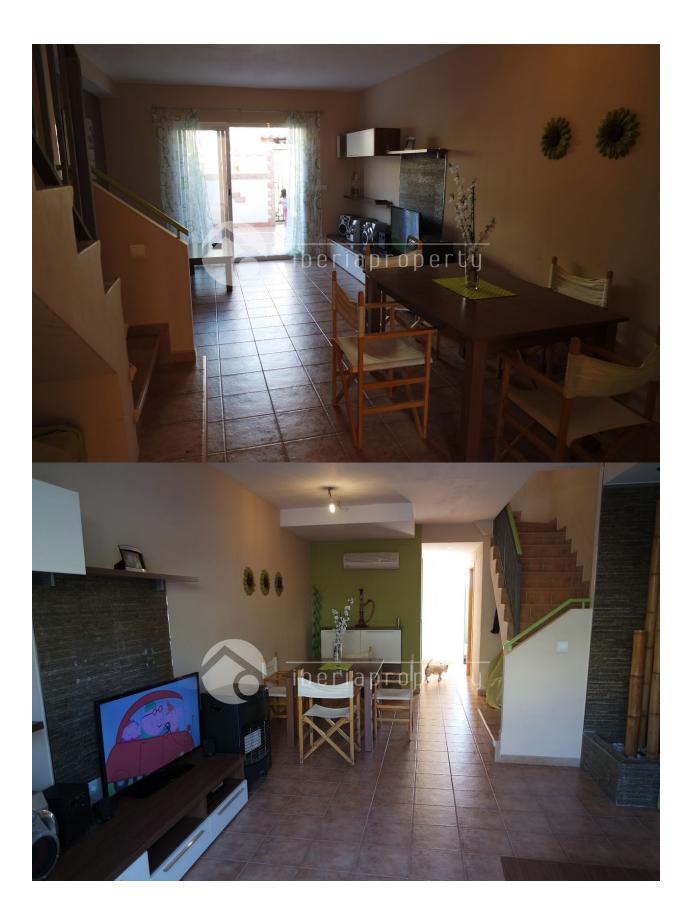

## BESCHRIJVING

This Mediterranean style townhouse has been built on a very central location, in a residential area, nearby the sandy beaches of Benidorm as well as the shopping center. In front of the house is a sun terrace surrounded with a wall. At the entrance is the corridor with the kitchen and guest toilet on both sides. The living room with separate dining corner is adjacent to the terrace behind which has the afternoon sun and a BBQ. From that terrace you enter the communal garden and swimming pool. On the first floor are two bedrooms, one bigger bedroom with small terrace overlooking the garden and the terrace below. The other bedroom is facing the front side of the home and both rooms share one bathroom with bathtub. The property has air conditioning, double glazed windows, an equipped kitchen. The restaurant, sport complex of Sierra Cortina is close by as well as the 18-holes golf course and makes it a lovely holiday home.