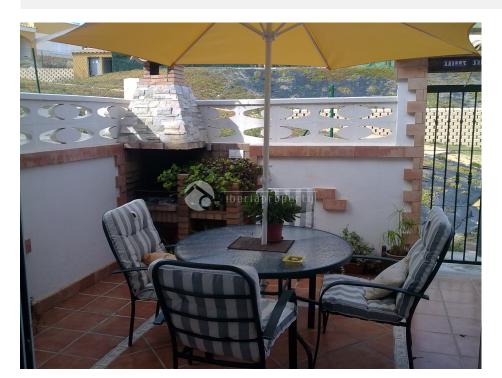

## BESCHRIJVING

This Mediterranean style townhouse has been built on a very central location, in a residential area, nearby the sandy beaches of Benidorm as well as the shopping center. In front of the house is a sun terrace surrounded with a wall. At the entrance is the corridor with the kitchen and guest toilet on both sides. The living room with separate dining corner is adjacent to the terrace behind which has the afternoon sun and a BBQ. From that terrace you enter the communal garden and swimming pool. On the first floor are two bedrooms, one bigger bedroom with small terrace overlooking the garden and the terrace below. The other bedroom is facing the front side of the home and both rooms share one bathroom with bathtub. The property has air conditioning, double glazed windows, an equipped kitchen. The restaurant, sport complex of Sierra Cortina is close by as well as the 18-holes golf course and makes it a lovely holiday home.