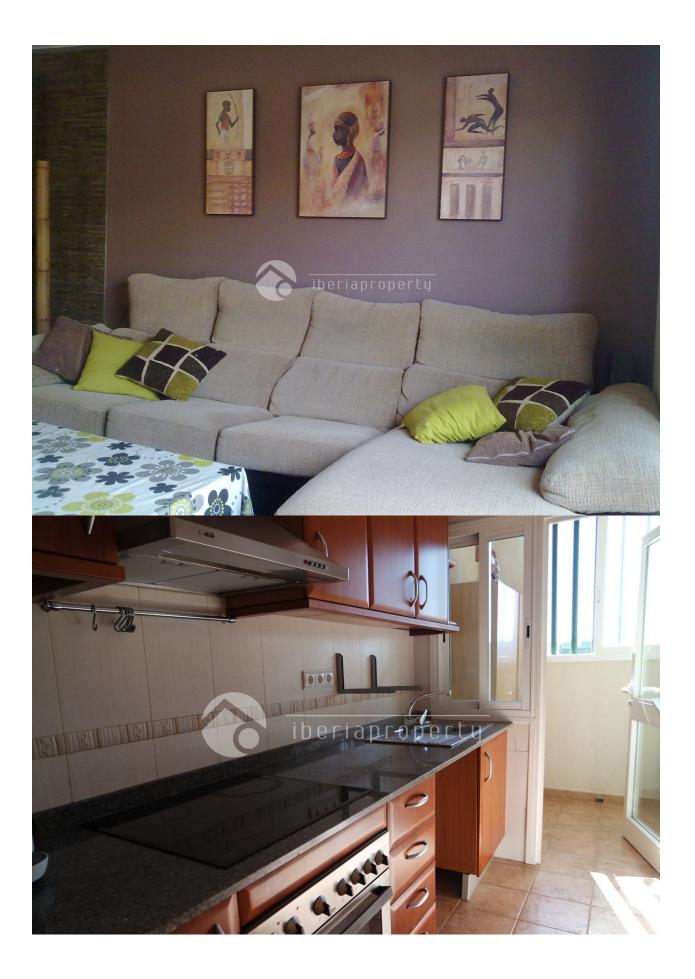

## BESCHRIJVING

This Mediterranean style townhouse has been built on a very central location, in a residential area, nearby the sandy beaches of Benidorm as well as the shopping center. In front of the house is a sun terrace surrounded with a wall. At the entrance is the corridor with the kitchen and guest toilet on both sides. The living room with separate dining corner is adjacent to the terrace behind which has the afternoon sun and a BBQ. From that terrace you enter the communal garden and swimming pool. On the first floor are two bedrooms, one bigger bedroom with small terrace overlooking the garden and the terrace below. The other bedroom is facing the front side of the home and both rooms share one bathroom with bathtub. The property has air conditioning, double glazed windows, an equipped kitchen. The restaurant, sport complex of Sierra Cortina is close by as well as the 18-holes golf course and makes it a lovely holiday home.