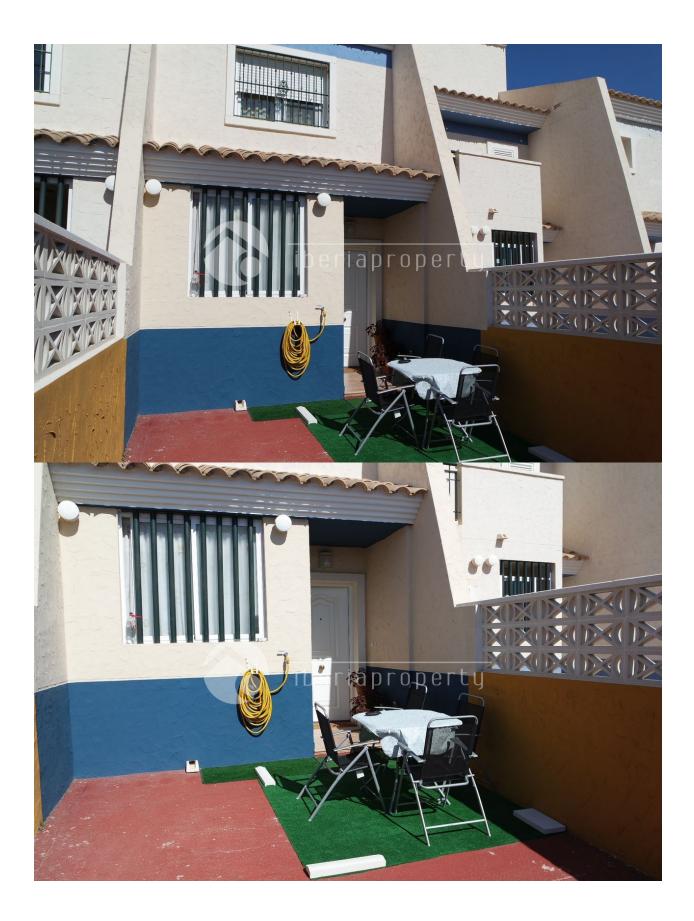

## BESCHRIJVING

This Mediterranean style townhouse has been built on a very central location, in a residential area, nearby the sandy beaches of Benidorm as well as the shopping center. In front of the house is a sun terrace surrounded with a wall. At the entrance is the corridor with the kitchen and guest toilet on both sides. The living room with separate dining corner is adjacent to the terrace behind which has the afternoon sun and a BBQ. From that terrace you enter the communal garden and swimming pool. On the first floor are two bedrooms, one bigger bedroom with small terrace overlooking the garden and the terrace below. The other bedroom is facing the front side of the home and both rooms share one bathroom with bathtub. The property has air conditioning, double glazed windows, an equipped kitchen. The restaurant, sport complex of Sierra Cortina is close by as well as the 18-holes golf course and makes it a lovely holiday home.