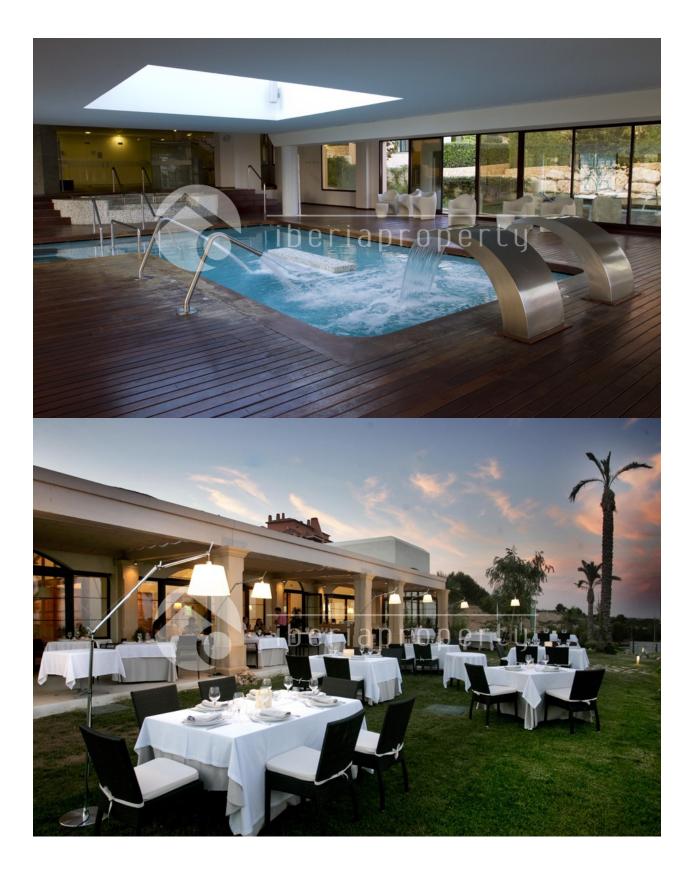

## BESCHRIJVING

This Mediterranean style townhouse has been built on a very central location, in a residential area, nearby the sandy beaches of Benidorm as well as the shopping center. In front of the house is a sun terrace surrounded with a wall. At the entrance is the corridor with the kitchen and guest toilet on both sides. The living room with separate dining corner is adjacent to the terrace behind which has the afternoon sun and a BBQ. From that terrace you enter the communal garden and swimming pool. On the first floor are two bedrooms, one bigger bedroom with small terrace overlooking the garden and the terrace below. The other bedroom is facing the front side of the home and both rooms share one bathroom with bathtub. The property has air conditioning, double glazed windows, an equipped kitchen. The restaurant, sport complex of Sierra Cortina is close by as well as the 18-holes golf course and makes it a lovely holiday home.