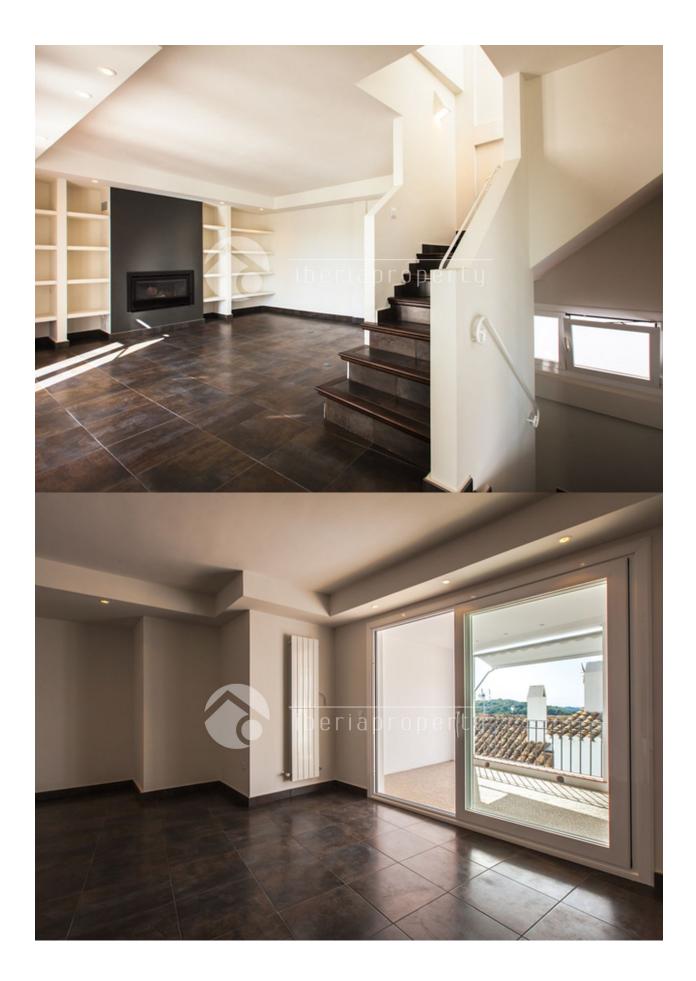

#### BESCHRIJVING

This modern townhouse in the pretty town of Altea la Vella, has been designed according to the German building standards and was completed in 2012. The 3-level building with attic has the private garage next to the entrance and the Spanish patio/courtyard on the same floor. On the first floor are the 3 bedrooms with built in closets and their with bathroom en-suite. On the second floor is the spacious living area with log-fireplace, open plan kitchen with BOSCH equipment and separate dining corner and an open terrace with street view. On the top floor is the sun lounge terrace with awnings and a summer kitchen and beautiful views. This building is a ferroconcrete construction with massive brick walls with a high-class execution and has a high insulation in walls, double glazed windows, air conditioning, real oak parquet floor in bedrooms, oil-fired central heating with radiators, solar energy and much more which we will show you during the visit. Next to the main house with a possibility to make a connection between the two, is an independent office of 60 m2 with kitchenette and bathroom designed in the same style and use of materials. A very unique house for a special

### VERWARMING

- Centraal diesel
- Radiatoren
- Openhaard hout