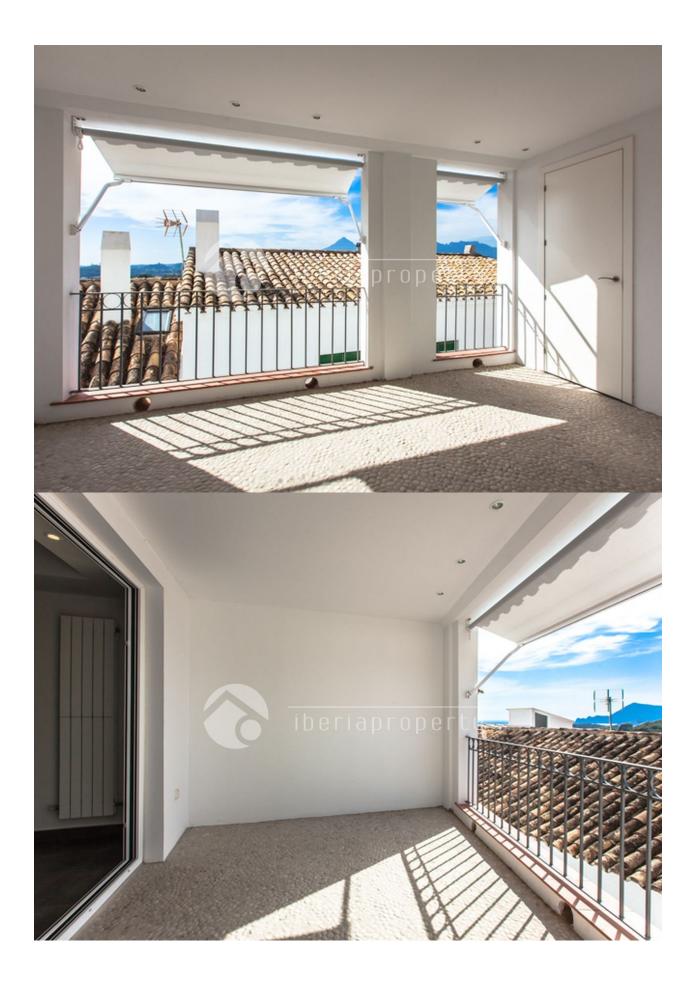

#### BESCHRIJVING

This modern townhouse in the pretty town of Altea la Vella, has been designed according to the German building standards and was completed in 2012. The 3-level building with attic has the private garage next to the entrance and the Spanish patio/courtyard on the same floor. On the first floor are the 3 bedrooms with built in closets and their with bathroom en-suite. On the second floor is the spacious living area with log-fireplace, open plan kitchen with BOSCH equipment and separate dining corner and an open terrace with street view. On the top floor is the sun lounge terrace with awnings and a summer kitchen and beautiful views. This building is a ferroconcrete construction with massive brick walls with a high-class execution and has a high insulation in walls, double glazed windows, air conditioning, real oak parquet floor in bedrooms, oil-fired central heating with radiators, solar energy and much more which we will show you during the visit. Next to the main house with a possibility to make a connection between the two, is an independent office of 60 m2 with kitchenette and bathroom designed in the same style and use of materials. A very unique house for a special