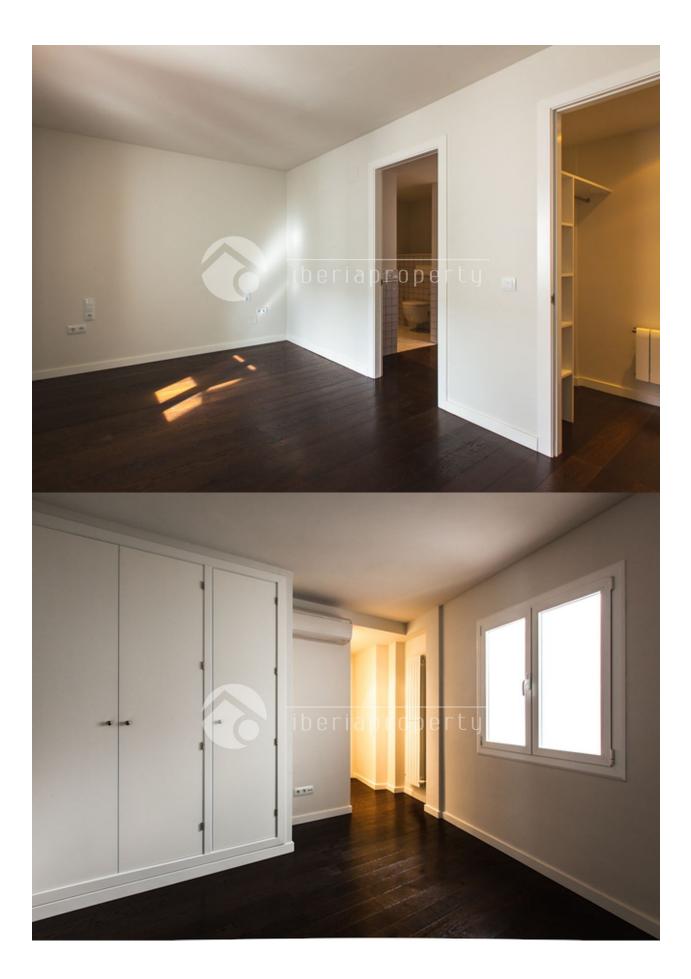

#### BESCHRIJVING

This modern townhouse in the pretty town of Altea la Vella, has been designed according to the German building standards and was completed in 2012. The 3-level building with attic has the private garage next to the entrance and the Spanish patio/courtyard on the same floor. On the first floor are the 3 bedrooms with built in closets and their with bathroom en-suite. On the second floor is the spacious living area with log-fireplace, open plan kitchen with BOSCH equipment and separate dining corner and an open terrace with street view. On the top floor is the sun lounge terrace with awnings and a summer kitchen and beautiful views. This building is a ferroconcrete construction with massive brick walls with a high-class execution and has a high insulation in walls, double glazed windows, air conditioning, real oak parquet floor in bedrooms, oil-fired central heating with radiators, solar energy and much more which we will show you during the visit. Next to the main house with a possibility to make a connection between the two, is an independent office of 60 m2 with kitchenette and bathroom designed in the same style and use of materials. A very unique house for a special