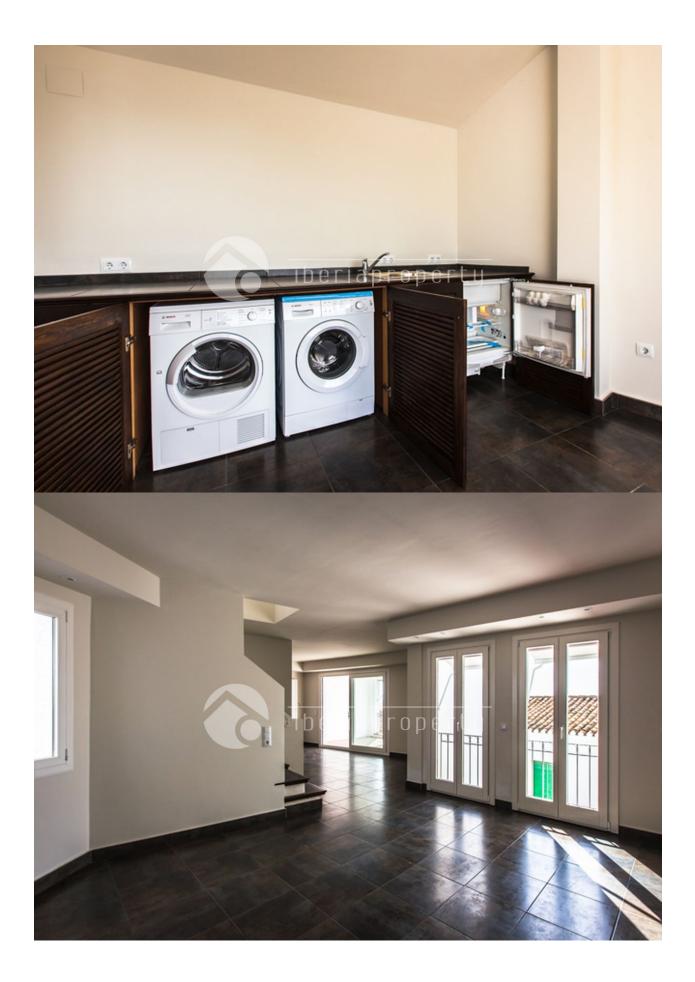

#### BESCHRIJVING

This modern townhouse in the pretty town of Altea la Vella, has been designed according to the German building standards and was completed in 2012. The 3-level building with attic has the private garage next to the entrance and the Spanish patio/courtyard on the same floor. On the first floor are the 3 bedrooms with built in closets and their with bathroom en-suite. On the second floor is the spacious living area with log-fireplace, open plan kitchen with BOSCH equipment and separate dining corner and an open terrace with street view. On the top floor is the sun lounge terrace with awnings and a summer kitchen and beautiful views. This building is a ferroconcrete construction with massive brick walls with a high-class execution and has a high insulation in walls, double glazed windows, air conditioning, real oak parquet floor in bedrooms, oil-fired central heating with radiators, solar energy and much more which we will show you during the visit. Next to the main house with a possibility to make a connection between the two, is an independent office of 60 m2 with kitchenette and bathroom designed in the same style and use of materials. A very unique house for a special

# KEUKEN

- Open keuken
- Ingerichte keuken
- Graniet bovenblad
- Overdekt terras

**TUIN TERRAS** 

- Open terras
- Buitenkeuken