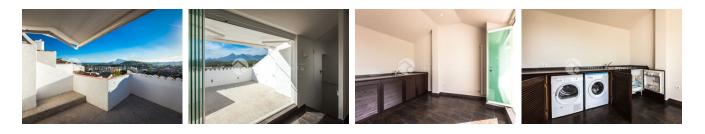

#### BESCHRIJVING

This modern townhouse in the pretty town of Altea la Vella, has been designed according to the German building standards and was completed in 2012. The 3-level building with attic has the private garage next to the entrance and the Spanish patio/courtyard on the same floor. On the first floor are the 3 bedrooms with built in closets and their with bathroom en-suite. On the second floor is the spacious living area with log-fireplace, open plan kitchen with BOSCH equipment and separate dining corner and an open terrace with street view. On the top floor is the sun lounge terrace with awnings and a summer kitchen and beautiful views. This building is a ferroconcrete construction with massive brick walls with a high-class execution and has a high insulation in walls, double glazed windows, air conditioning, real oak parquet floor in bedrooms, oil-fired central heating with radiators, solar energy and much more which we will show you during the visit. Next to the main house with a possibility to make a connection between the two, is an independent office of 60 m2 with kitchenette and bathroom designed in the same style and use of materials. A very unique house for a special