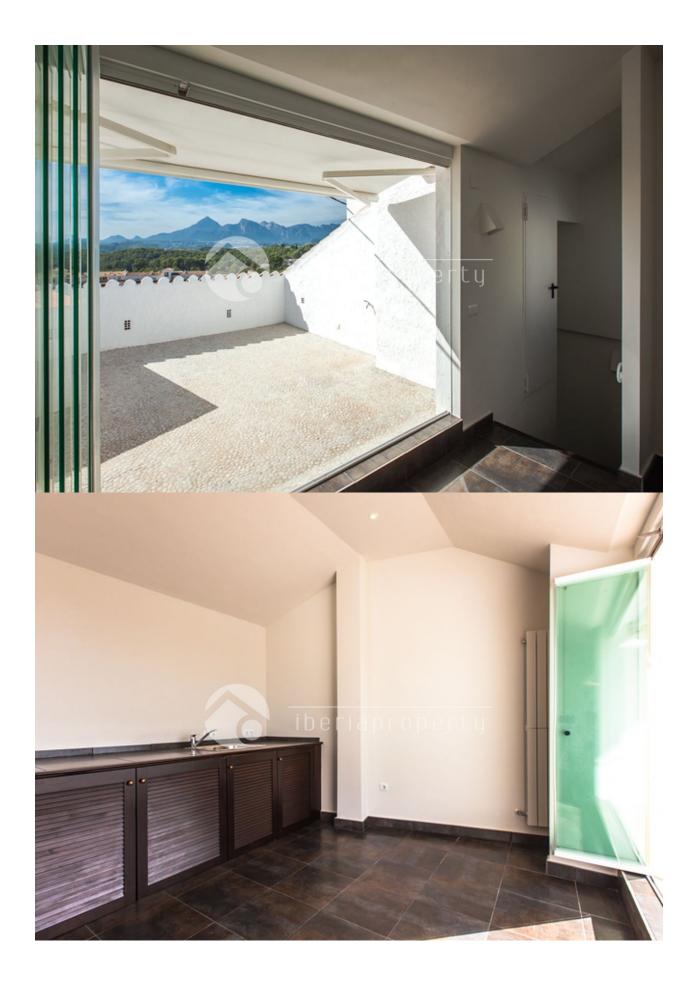

#### BESCHRIJVING

This modern townhouse in the pretty town of Altea la Vella, has been designed according to the German building standards and was completed in 2012. The 3-level building with attic has the private garage next to the entrance and the Spanish patio/courtyard on the same floor. On the first floor are the 3 bedrooms with built in closets and their with bathroom en-suite. On the second floor is the spacious living area with log-fireplace, open plan kitchen with BOSCH equipment and separate dining corner and an open terrace with street view. On the top floor is the sun lounge terrace with awnings and a summer kitchen and beautiful views. This building is a ferroconcrete construction with massive brick walls with a high-class execution and has a high insulation in walls, double glazed windows, air conditioning, real oak parquet floor in bedrooms, oil-fired central heating with radiators, solar energy and much more which we will show you during the visit. Next to the main house with a possibility to make a connection between the two, is an independent office of 60 m2 with kitchenette and bathroom designed in the same style and use of materials. A very unique house for a special