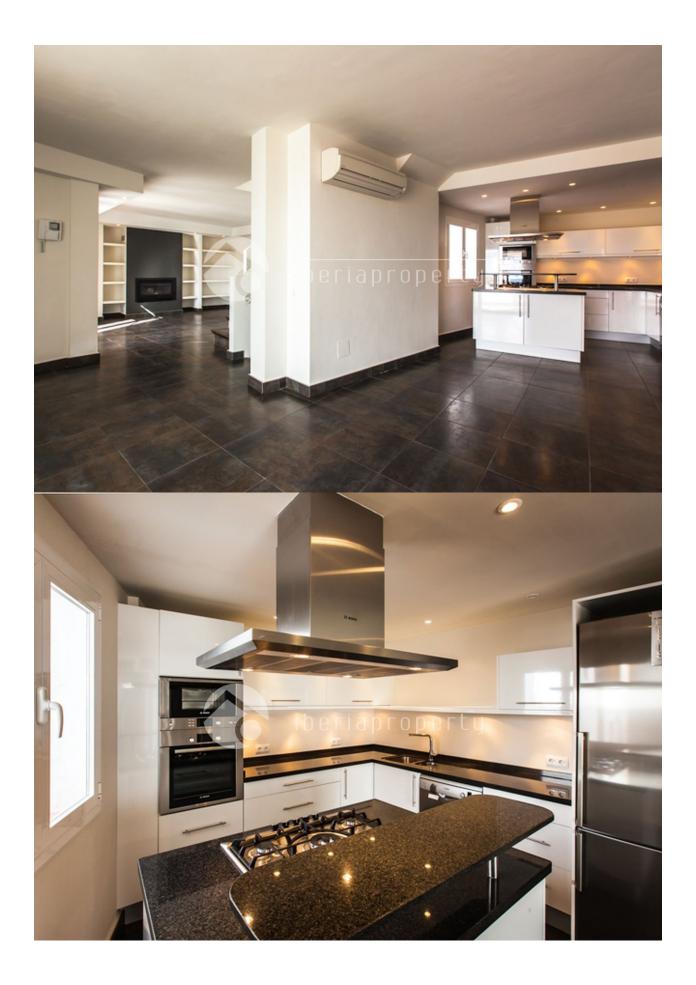

#### BESCHRIJVING

This modern townhouse in the pretty town of Altea la Vella, has been designed according to the German building standards and was completed in 2012. The 3-level building with attic has the private garage next to the entrance and the Spanish patio/courtyard on the same floor. On the first floor are the 3 bedrooms with built in closets and their with bathroom en-suite. On the second floor is the spacious living area with log-fireplace, open plan kitchen with BOSCH equipment and separate dining corner and an open terrace with street view. On the top floor is the sun lounge terrace with awnings and a summer kitchen and beautiful views. This building is a ferroconcrete construction with massive brick walls with a high-class execution and has a high insulation in walls, double glazed windows, air conditioning, real oak parquet floor in bedrooms, oil-fired central heating with radiators, solar energy and much more which we will show you during the visit. Next to the main house with a possibility to make a connection between the two, is an independent office of 60 m2 with kitchenette and bathroom designed in the same style and use of materials. A very unique house for a special

# KEUKEN

- Open keuken
- Ingerichte keuken
- Graniet bovenblad
- Overdekt terras

**TUIN TERRAS** 

- Open terras
- Buitenkeuken