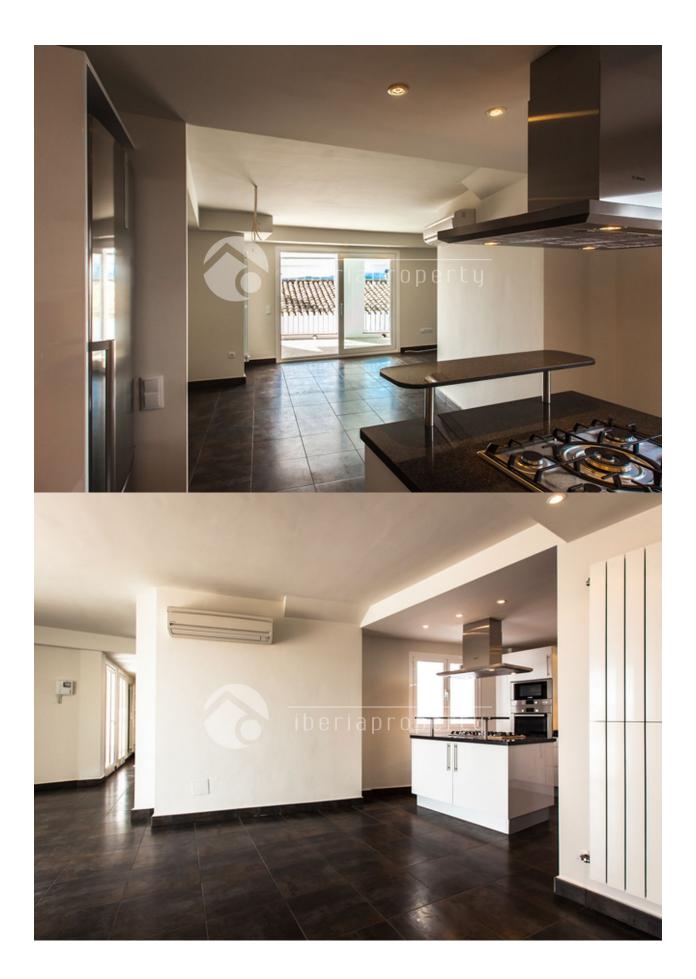

#### BESCHRIJVING

This modern townhouse in the pretty town of Altea la Vella, has been designed according to the German building standards and was completed in 2012. The 3-level building with attic has the private garage next to the entrance and the Spanish patio/courtyard on the same floor. On the first floor are the 3 bedrooms with built in closets and their with bathroom en-suite. On the second floor is the spacious living area with log-fireplace, open plan kitchen with BOSCH equipment and separate dining corner and an open terrace with street view. On the top floor is the sun lounge terrace with awnings and a summer kitchen and beautiful views. This building is a ferroconcrete construction with massive brick walls with a high-class execution and has a high insulation in walls, double glazed windows, air conditioning, real oak parquet floor in bedrooms, oil-fired central heating with radiators, solar energy and much more which we will show you during the visit. Next to the main house with a possibility to make a connection between the two, is an independent office of 60 m2 with kitchenette and bathroom designed in the same style and use of materials. A very unique house for a special

# KEUKEN

- Open keuken
- Ingerichte keuken
- Graniet bovenblad
- Overdekt terras

**TUIN TERRAS** 

- Open terras
- Buitenkeuken