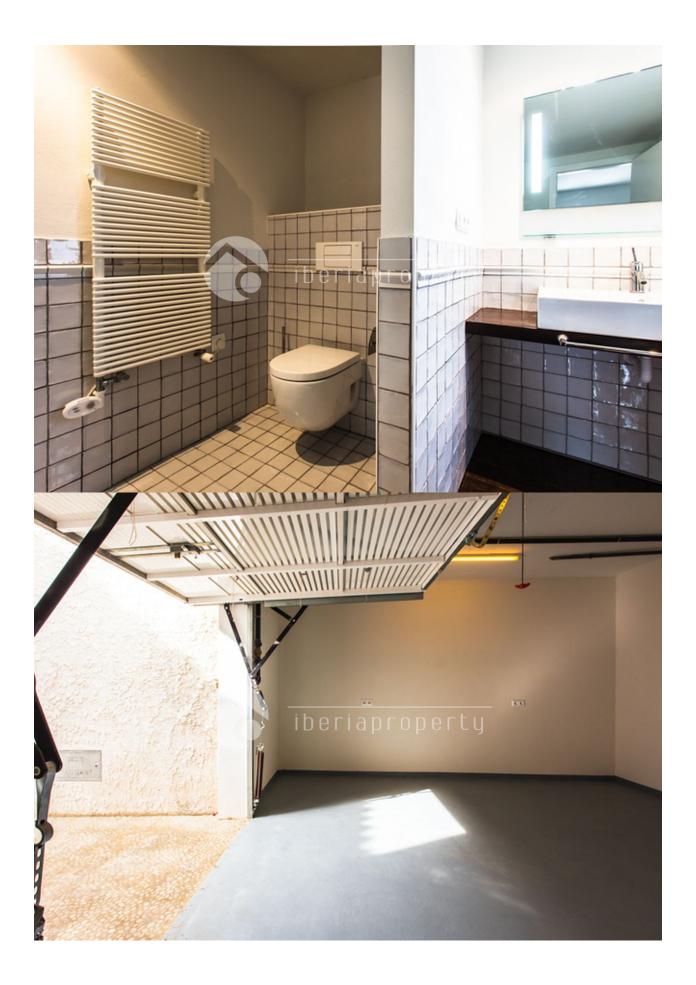

#### BESCHRIJVING

This modern townhouse in the pretty town of Altea la Vella, has been designed according to the German building standards and was completed in 2012. The 3-level building with attic has the private garage next to the entrance and the Spanish patio/courtyard on the same floor. On the first floor are the 3 bedrooms with built in closets and their with bathroom en-suite. On the second floor is the spacious living area with log-fireplace, open plan kitchen with BOSCH equipment and separate dining corner and an open terrace with street view. On the top floor is the sun lounge terrace with awnings and a summer kitchen and beautiful views. This building is a ferroconcrete construction with massive brick walls with a high-class execution and has a high insulation in walls, double glazed windows, air conditioning, real oak parquet floor in bedrooms, oil-fired central heating with radiators, solar energy and much more which we will show you during the visit. Next to the main house with a possibility to make a connection between the two, is an independent office of 60 m2 with kitchenette and bathroom designed in the same style and use of materials. A very unique house for a special

## AIRCO

• Woonkamer

Slaapkamers

**PARKING NEE CARS** 

Garage geen Cars : 1

### ALGEMENE WOONRUIMTE

Badkamer ensuite

### VERWARMING

- Centraal diesel
- Radiatoren
- Openhaard hout

# South west

- Parket
- Steen

**EXTRA** 

Inbouwkasten

• Wasruimte

• Veiligheidsdeur

Dubbele beglazingDeurbel met camera

Niet gemeubileerd

# KEUKEN

- Open keuken
- Ingerichte keuken
- Graniet bovenblad
- Overdekt terras

**TUIN TERRAS** 

- Open terras
- Buitenkeuken