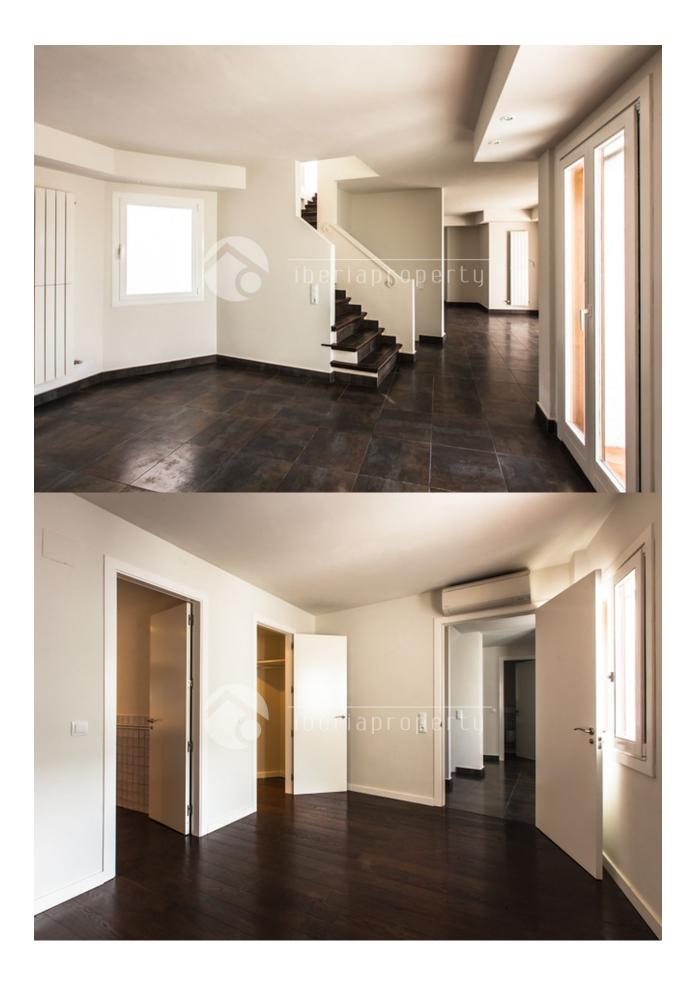

#### BESCHRIJVING

This modern townhouse in the pretty town of Altea la Vella, has been designed according to the German building standards and was completed in 2012. The 3-level building with attic has the private garage next to the entrance and the Spanish patio/courtyard on the same floor. On the first floor are the 3 bedrooms with built in closets and their with bathroom en-suite. On the second floor is the spacious living area with log-fireplace, open plan kitchen with BOSCH equipment and separate dining corner and an open terrace with street view. On the top floor is the sun lounge terrace with awnings and a summer kitchen and beautiful views. This building is a ferroconcrete construction with massive brick walls with a high-class execution and has a high insulation in walls, double glazed windows, air conditioning, real oak parquet floor in bedrooms, oil-fired central heating with radiators, solar energy and much more which we will show you during the visit. Next to the main house with a possibility to make a connection between the two, is an independent office of 60 m2 with kitchenette and bathroom designed in the same style and use of materials. A very unique house for a special