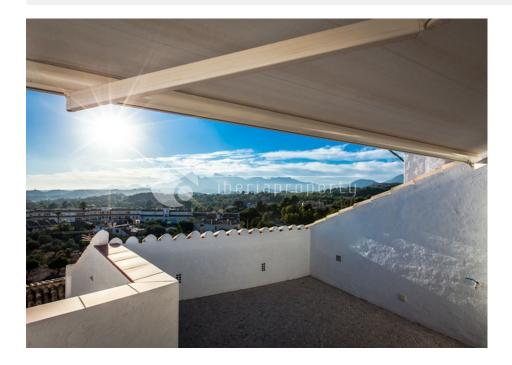

#### BESCHRIJVING

This modern townhouse in the pretty town of Altea la Vella, has been designed according to the German building standards and was completed in 2012. The 3-level building with attic has the private garage next to the entrance and the Spanish patio/courtyard on the same floor. On the first floor are the 3 bedrooms with built in closets and their with bathroom en-suite. On the second floor is the spacious living area with log-fireplace, open plan kitchen with BOSCH equipment and separate dining corner and an open terrace with street view. On the top floor is the sun lounge terrace with awnings and a summer kitchen and beautiful views. This building is a ferroconcrete construction with massive brick walls with a high-class execution and has a high insulation in walls, double glazed windows, air conditioning, real oak parquet floor in bedrooms, oil-fired central heating with radiators, solar energy and much more which we will show you during the visit. Next to the main house with a possibility to make a connection between the two, is an independent office of 60 m2 with kitchenette and bathroom designed in the same style and use of materials. A very unique house for a special