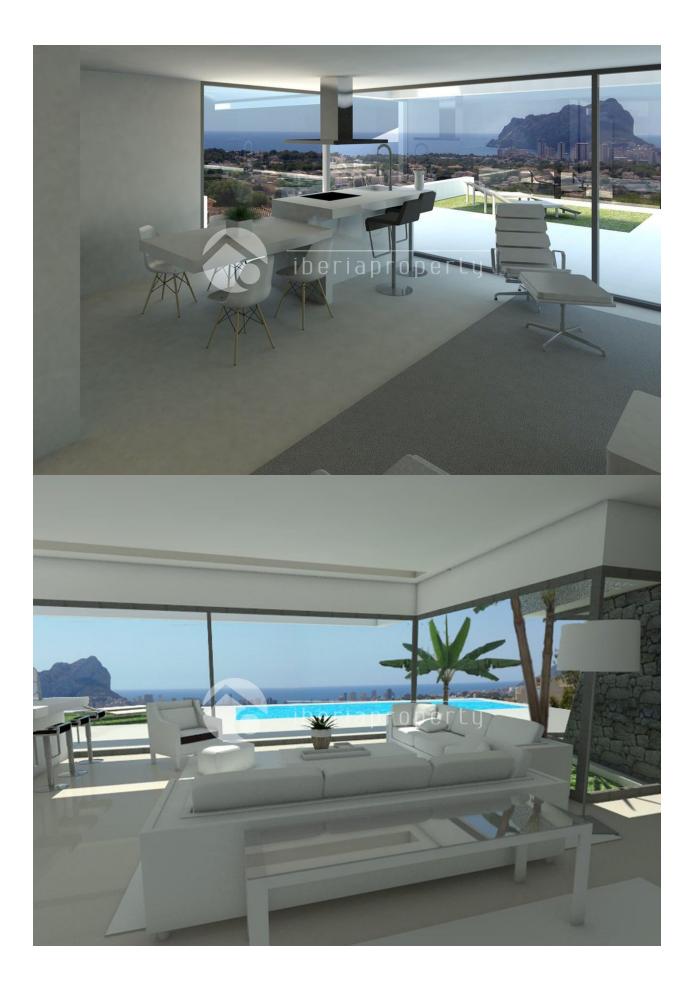

# **BESCHRIJVING**

SPECTACULAR VILLA in an elevated position situated just 2 km from the wonderful, sandy beaches of Calpe. With an open view to the sea and Benissa coastline this villa nestles against the hillside facing completely South. With its open plan kitchen design and many large glass windows, the property has a very bright and airy feel in its interior. Being a new build villa it will have all the modern touches you would expect from a villa built in 2015. The property is fitted with air conditioning and heating throughout. The garden is beautifully designed, partly tiled and the beautifully designed pool is surrounded by top quality decking. Outside the garden is low maintenance and landscaped with water irrigation and feeding system, a range of Mediterranean plants, trees and shrubs, fruit trees including. Barbecue and plenty of space for entertaining.

# **KEUKEN**

Modern

- Open keukenIngerichte keukenGraniet bovenblad