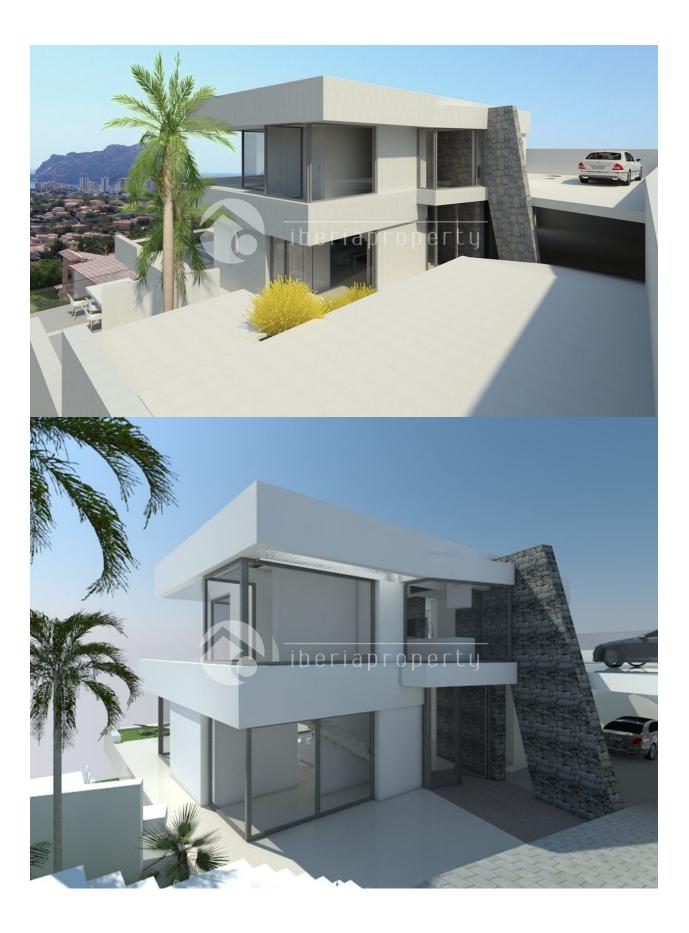

# **BESCHRIJVING**

SPECTACULAR VILLA in an elevated position situated just 2 km from the wonderful, sandy beaches of Calpe. With an open view to the sea and Benissa coastline this villa nestles against the hillside facing completely South. With its open plan kitchen design and many large glass windows, the property has a very bright and airy feel in its interior. Being a new build villa it will have all the modern touches you would expect from a villa built in 2015. The property is fitted with air conditioning and heating throughout. The garden is beautifully designed, partly tiled and the beautifully designed pool is surrounded by top quality decking. Outside the garden is low maintenance and landscaped with water irrigation and feeding system, a range of Mediterranean plants, trees and shrubs, fruit trees including. Barbecue and plenty of space for entertaining.