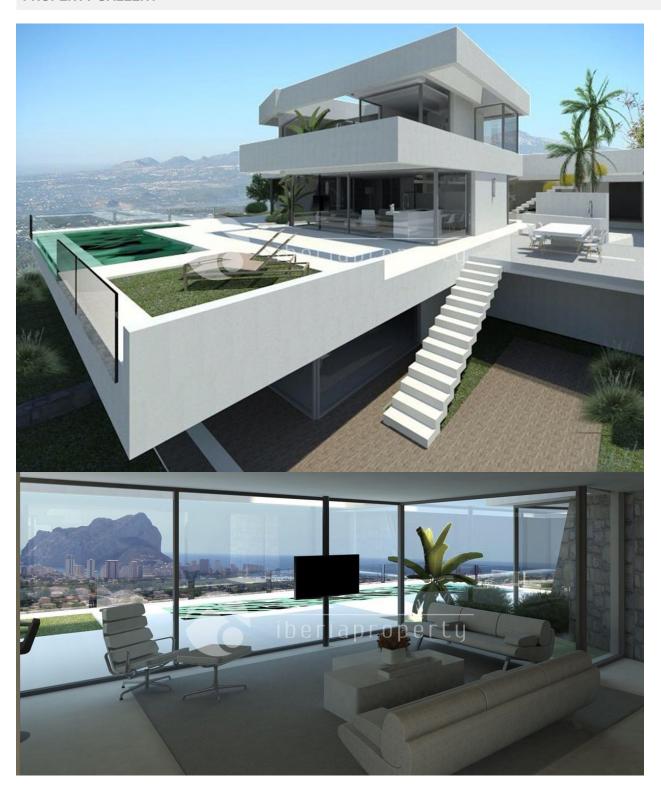

# **BESCHRIJVING**

SPECTACULAR VILLA in an elevated position situated just 2 km from the wonderful, sandy beaches of Calpe. With an open view to the sea and Benissa coastline this villa nestles against the hillside facing completely South. With its open plan kitchen design and many large glass windows, the property has a very bright and airy feel in its interior. Being a new build villa it will have all the modern touches you would expect from a villa built in 2015. The property is fitted with air conditioning and heating throughout. The garden is beautifully designed, partly tiled and the beautifully designed pool is surrounded by top quality decking. Outside the garden is low maintenance and landscaped with water irrigation and feeding system, a range of Mediterranean plants, trees and shrubs, fruit trees including. Barbecue and plenty of space for entertaining.