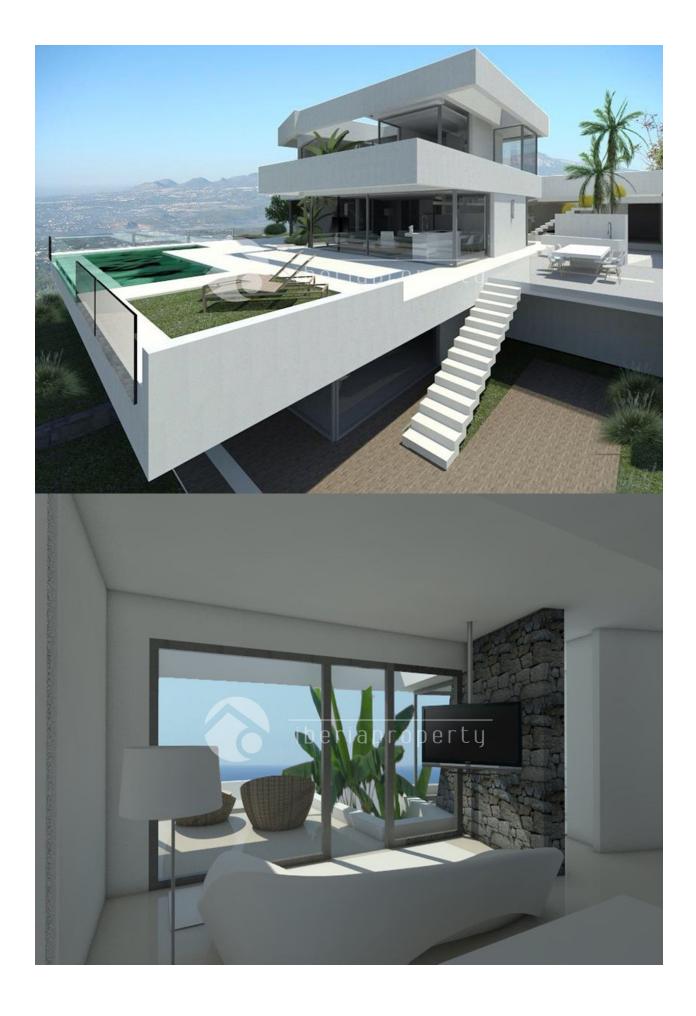

# **BESCHRIJVING**

SPECTACULAR VILLA in an elevated position situated just 2 km from the wonderful, sandy beaches of Calpe. With an open view to the sea and Benissa coastline this villa nestles against the hillside facing completely South. With its open plan kitchen design and many large glass windows, the property has a very bright and airy feel in its interior. Being a new build villa it will have all the modern touches you would expect from a villa built in 2015. The property is fitted with air conditioning and heating throughout. The garden is beautifully designed, partly tiled and the beautifully designed pool is surrounded by top quality decking. Outside the garden is low maintenance and landscaped with water irrigation and feeding system, a range of Mediterranean plants, trees and shrubs, fruit trees including. Barbecue and plenty of space for entertaining.