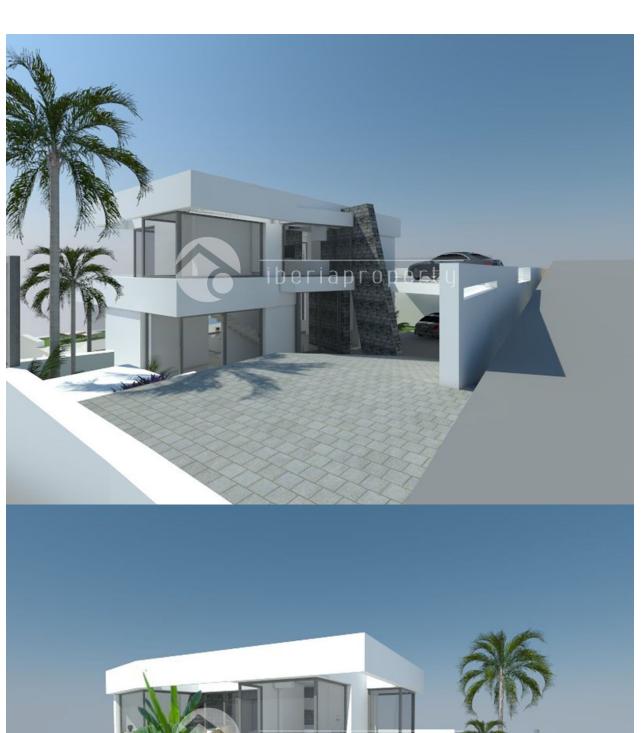

# **BESCHRIJVING**

SPECTACULAR VILLA in an elevated position situated just 2 km from the wonderful, sandy beaches of Calpe. With an open view to the sea and Benissa coastline this villa nestles against the hillside facing completely South. With its open plan kitchen design and many large glass windows, the property has a very bright and airy feel in its interior. Being a new build villa it will have all the modern touches you would expect from a villa built in 2015. The property is fitted with air conditioning and heating throughout. The garden is beautifully designed, partly tiled and the beautifully designed pool is surrounded by top quality decking. Outside the garden is low maintenance and landscaped with water irrigation and feeding system, a range of Mediterranean plants, trees and shrubs, fruit trees including. Barbecue and plenty of space for entertaining.