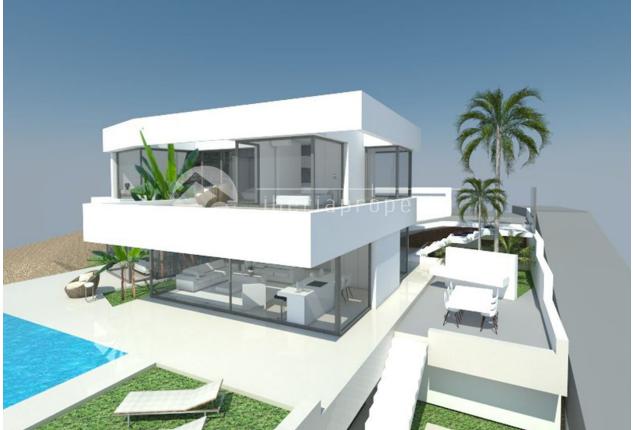

# **BESCHRIJVING**

SPECTACULAR VILLA in an elevated position situated just 2 km from the wonderful, sandy beaches of Calpe. With an open view to the sea and Benissa coastline this villa nestles against the hillside facing completely South. With its open plan kitchen design and many large glass windows, the property has a very bright and airy feel in its interior. Being a new build villa it will have all the modern touches you would expect from a villa built in 2015. The property is fitted with air conditioning and heating throughout. The garden is beautifully designed, partly tiled and the beautifully designed pool is surrounded by top quality decking. Outside the garden is low maintenance and landscaped with water irrigation and feeding system, a range of Mediterranean plants, trees and shrubs, fruit trees including. Barbecue and plenty of space for entertaining.

# **TUIN TERRAS**

Zeezicht

• Bergzicht

- Overdekt terras
- Open terras Buitenverlichting
- Automatische besproeiing
- Fruitbomen
- Palmbomen
- Aangelegd
- Stenen muur
- Elektrische poortBBQ/grill
- Privé tuin