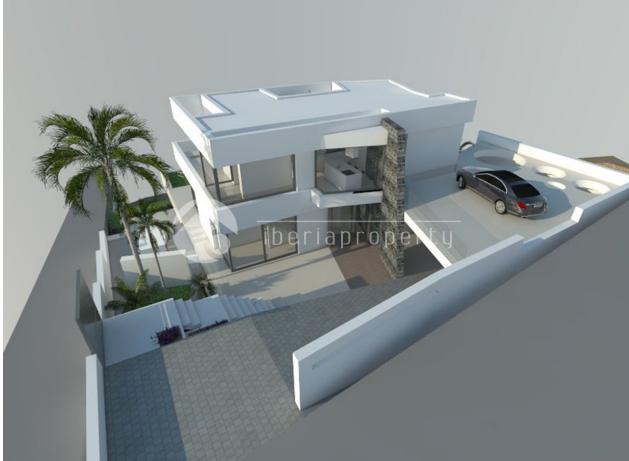

# **BESCHRIJVING**

SPECTACULAR VILLA in an elevated position situated just 2 km from the wonderful, sandy beaches of Calpe. With an open view to the sea and Benissa coastline this villa nestles against the hillside facing completely South. With its open plan kitchen design and many large glass windows, the property has a very bright and airy feel in its interior. Being a new build villa it will have all the modern touches you would expect from a villa built in 2015. The property is fitted with air conditioning and heating throughout. The garden is beautifully designed, partly tiled and the beautifully designed pool is surrounded by top quality decking. Outside the garden is low maintenance and landscaped with water irrigation and feeding system, a range of Mediterranean plants, trees and shrubs, fruit trees including. Barbecue and plenty of space for entertaining.