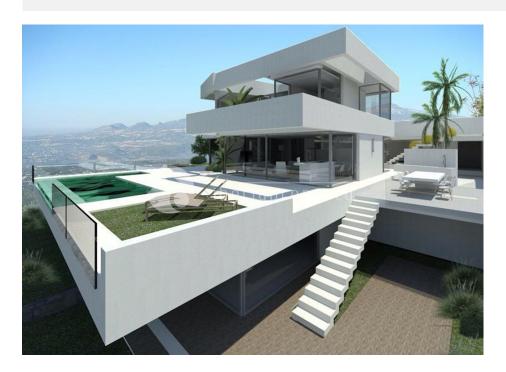

# **BESCHRIJVING**

SPECTACULAR VILLA in an elevated position situated just 2 km from the wonderful, sandy beaches of Calpe. With an open view to the sea and Benissa coastline this villa nestles against the hillside facing completely South. With its open plan kitchen design and many large glass windows, the property has a very bright and airy feel in its interior. Being a new build villa it will have all the modern touches you would expect from a villa built in 2015. The property is fitted with air conditioning and heating throughout. The garden is beautifully designed, partly tiled and the beautifully designed pool is surrounded by top quality decking. Outside the garden is low maintenance and landscaped with water irrigation and feeding system, a range of Mediterranean plants, trees and shrubs, fruit trees including. Barbecue and plenty of space for entertaining.