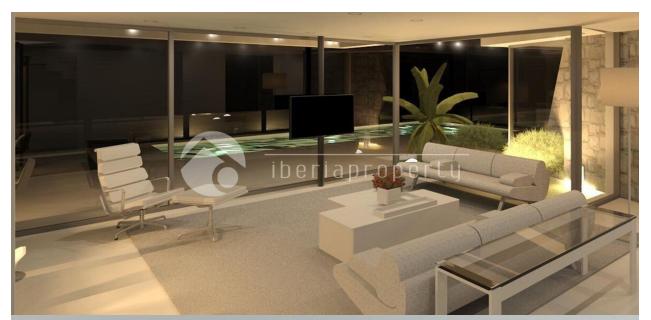

# **BESCHRIJVING**

SPECTACULAR VILLA in an elevated position situated just 2 km from the wonderful, sandy beaches of Calpe. With an open view to the sea and Benissa coastline this villa nestles against the hillside facing completely South. With its open plan kitchen design and many large glass windows, the property has a very bright and airy feel in its interior. Being a new build villa it will have all the modern touches you would expect from a villa built in 2015. The property is fitted with air conditioning and heating throughout. The garden is beautifully designed, partly tiled and the beautifully designed pool is surrounded by top quality decking. Outside the garden is low maintenance and landscaped with water irrigation and feeding system, a range of Mediterranean plants, trees and shrubs, fruit trees including. Barbecue and plenty of space for entertaining.