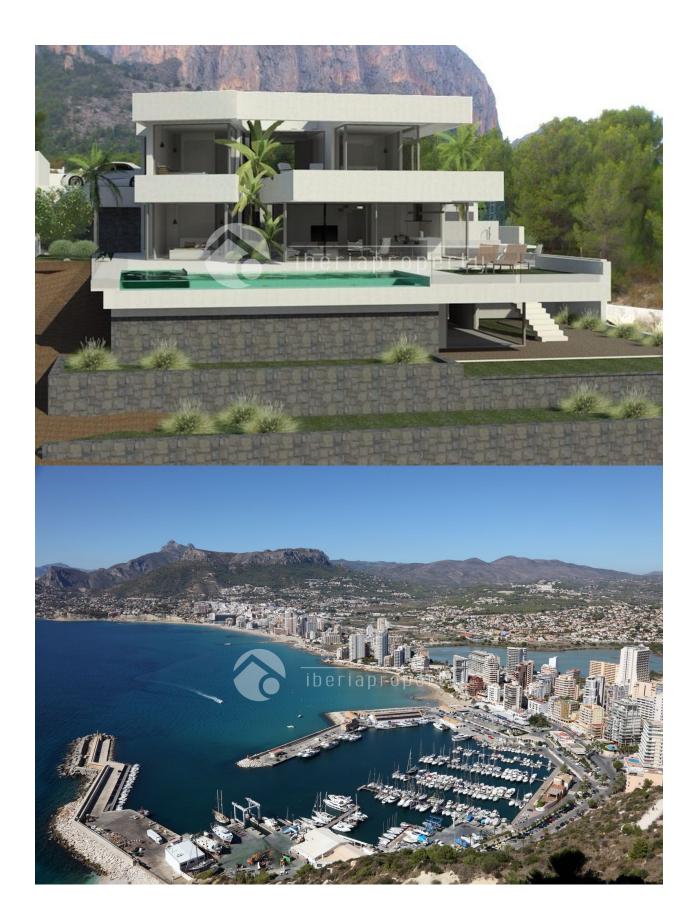

# **BESCHRIJVING**

SPECTACULAR VILLA in an elevated position situated just 2 km from the wonderful, sandy beaches of Calpe. With an open view to the sea and Benissa coastline this villa nestles against the hillside facing completely South. With its open plan kitchen design and many large glass windows, the property has a very bright and airy feel in its interior. Being a new build villa it will have all the modern touches you would expect from a villa built in 2015. The property is fitted with air conditioning and heating throughout. The garden is beautifully designed, partly tiled and the beautifully designed pool is surrounded by top quality decking. Outside the garden is low maintenance and landscaped with water irrigation and feeding system, a range of Mediterranean plants, trees and shrubs, fruit trees including. Barbecue and plenty of space for entertaining.